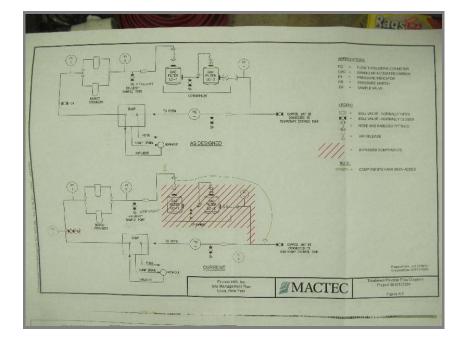

# Primoshield Site Visit 06-03-2016 DER Site Management, Photo report by Will Welling, NYSDEC. 06-03-2016

# Photos with Notes

#### Photo



## Description

3:45 PM I arrived at Primoshield. A bit of the city's pipe is being stored along the Primoshield fence.



The empty lot at the end of the street has been scraped, spread with stone and bladed smooth.

# Panning around





Panning around



The lockup. Ours is the combination lock: "3027."



AMEC's schematic, my circuit drawing and a sign-in page are available on the table on the middle of the floor of the building.



# My circuit, schematic/wiring diagram



# Process diagram

#### Documentation