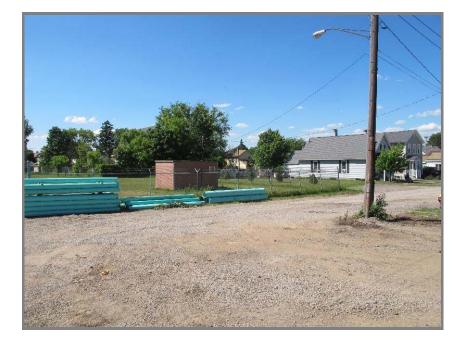

## Description

3:45 PM I arrived at Primoshield. A bit of the city's pipe is being stored along the Primoshield fence.

The empty lot at the end of the street has been scraped, spread with stone and bladed smooth.