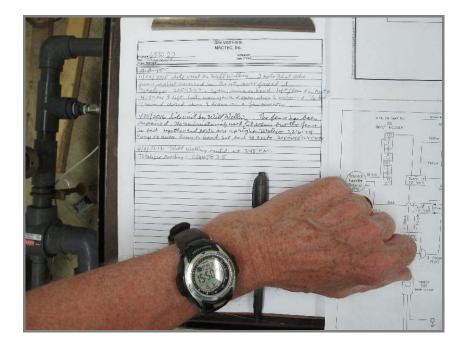

# Panning around

Panning around

The lockup. Ours is the combination lock: "3027."

AMEC's schematic, my circuit drawing and a sign-in page are available on the table on the middle of the floor of the building.