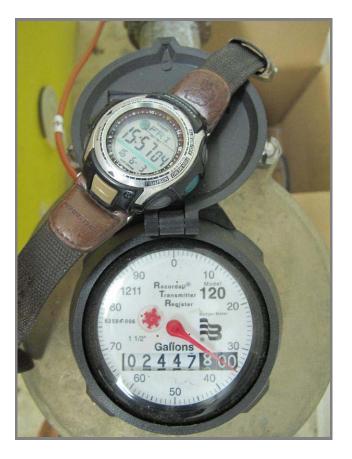

# Primoshield Site Visit 06-03-2016 DER Site Management, Photo report by Will Welling, NYSDEC. 06-03-2016

# Photos with Notes

#### Photo



## Description

3:45 PM I arrived at Primoshield. A bit of the city's pipe is being stored along the Primoshield fence.



The empty lot at the end of the street has been scraped, spread with stone and bladed smooth.

# Panning around





Panning around



The lockup. Ours is the combination lock: "3027."



AMEC's schematic, my circuit drawing and a sign-in page are available on the table on the middle of the floor of the building.



# My circuit, schematic/wiring diagram



# Process diagram

#### Documentation