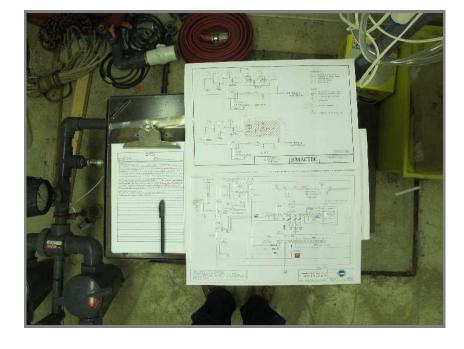

# Panning around

Panning around

The lockup. Ours is the combination lock: "3027."

AMEC's schematic, my circuit drawing and a sign-in page are available on the table on the middle of the floor of the building.