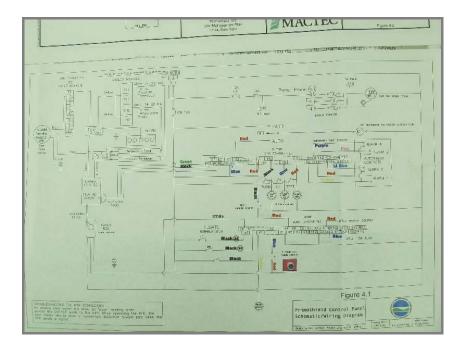

# Primoshield Site Visit 06-03-2016 DER Site Management, Photo report by Will Welling, NYSDEC. 06-03-2016

# Photos with Notes

#### Photo



## Description

3:45 PM I arrived at Primoshield. A bit of the city's pipe is being stored along the Primoshield fence.



The empty lot at the end of the street has been scraped, spread with stone and bladed smooth.

# Panning around





Panning around



The lockup. Ours is the combination lock: "3027."



AMEC's schematic, my circuit drawing and a sign-in page are available on the table on the middle of the floor of the building.



# My circuit, schematic/wiring diagram



# Process diagram

#### Documentation