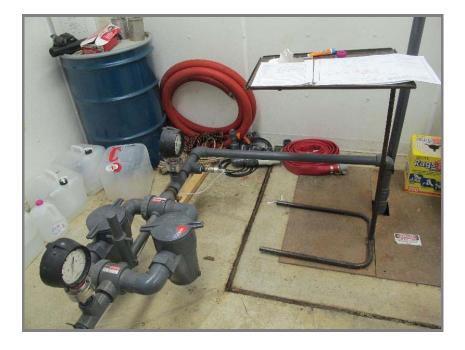

# Primoshield Site Visit 06-03-2016 DER Site Management, Photo report by Will Welling, NYSDEC. 06-03-2016

# Photos with Notes

#### Photo



## Description

3:45 PM I arrived at Primoshield. A bit of the city's pipe is being stored along the Primoshield fence.



The empty lot at the end of the street has been scraped, spread with stone and bladed smooth.

# Panning around





Panning around



The lockup. Ours is the combination lock: "3027."



AMEC's schematic, my circuit drawing and a sign-in page are available on the table on the middle of the floor of the building.



# My circuit, schematic/wiring diagram



# Process diagram

#### Documentation