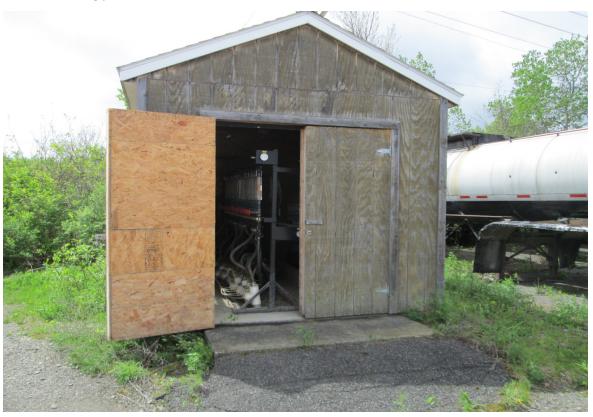

Work performed during the May 3<sup>rd</sup> visit was; inspect the main treatment system and cell buildings and surrounding areas for issues, inspect the equipment in the main building and ancillary buildings, re-start the system to verify operation, and collect data and equipment readings in the main building and ancillary buildings. Details and photos of the visit are attached. The site inspection forms detailing the data readings collected and observations during the site visit are attached to this report.

No other operational issues were noted during the inspection. Both the distribution buildings and the adjacent parking lot area were inspected and no issues were noted.

There were no communications or concerns with local municipalities or others during this inspection.