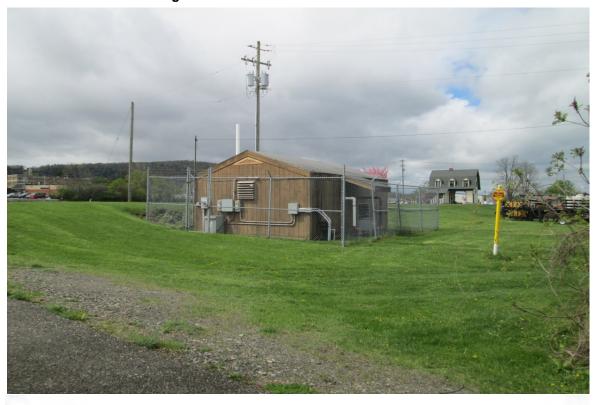

#### **CURRENT ACTIVITIES**

LATA's technician visited the Vestal Area 4 Site for the regularly scheduled monthly O&M visit on May 3, 2017 to perform the routine monthly inspection and testing of the facilities and equipment.

Work performed during the May 3<sup>rd</sup> visit was; inspect the main treatment system and cell buildings and surrounding areas for issues, inspect the equipment in the main building and ancillary buildings, re-start the system to verify operation, and collect data and equipment readings in the main building and ancillary buildings. Details and photos of the visit are attached. The site inspection forms detailing the data readings collected and observations during the site visit are attached to this report.

No other operational issues were noted during the inspection. Both the distribution buildings and the adjacent parking lot area were inspected and no issues were noted.

There were no communications or concerns with local municipalities or others during this inspection.