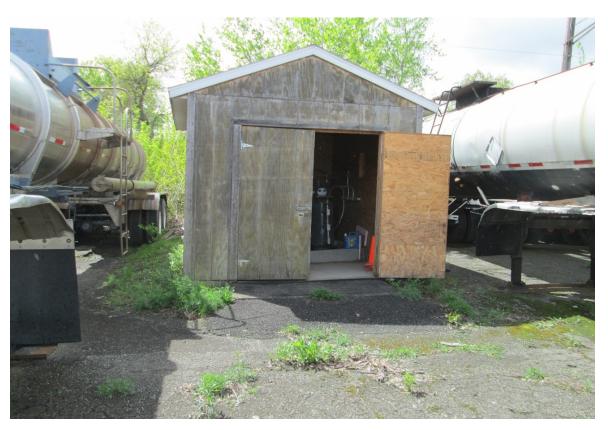

Work performed during the May 3<sup>rd</sup> visit was; inspect the main treatment system and cell buildings and surrounding areas for issues, inspect the equipment in the main building and ancillary buildings, re-start the system to verify operation, and collect data and equipment readings in the main building and ancillary buildings. Details and photos of the visit are attached. The site inspection forms detailing the data readings collected and observations during the site visit are attached to this report.

No other operational issues were noted during the inspection. Both the distribution buildings and the adjacent parking lot area were inspected and no issues were noted.

There were no communications or concerns with local municipalities or others during this inspection.