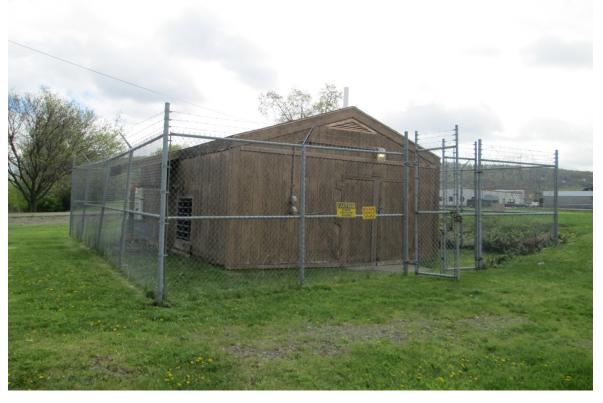

#### **CURRENT ACTIVITIES**

LATA's technician visited the Vestal Area 4 Site for the regularly scheduled monthly O&M visit on May 3, 2017 to perform the routine monthly inspection and testing of the facilities and equipment.

Work performed during the May 3<sup>rd</sup> visit was; inspect the main treatment system and cell buildings and surrounding areas for issues, inspect the equipment in the main building and ancillary buildings, re-start the system to verify operation, and collect data and equipment readings in the main building and ancillary buildings. Details and photos of the visit are attached. The site inspection forms detailing the data readings collected and observations during the site visit are attached to this report.

No other operational issues were noted during the inspection. Both the distribution buildings and the adjacent parking lot area were inspected and no issues were noted.

There were no communications or concerns with local municipalities or others during this inspection.