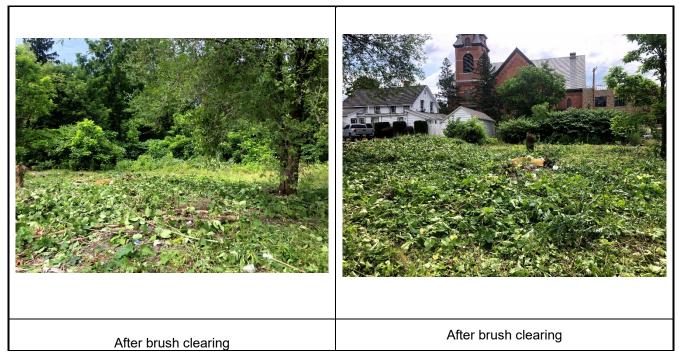

Page 3 of 9

Date: 06/26/2024

Include (insert) figures with markups showing location of work and job progress

(93 Main Street), Site No. 704027

Page 4 of 9

(93 Main Street), Site No. 704027

Page **5** of **9** 

(93 Main Street), Site No. 704027

Page 6 of 9

Date: 06/26/2024

After brush clearing

Date: 06/26/2024

Brush piles on south border of site.;