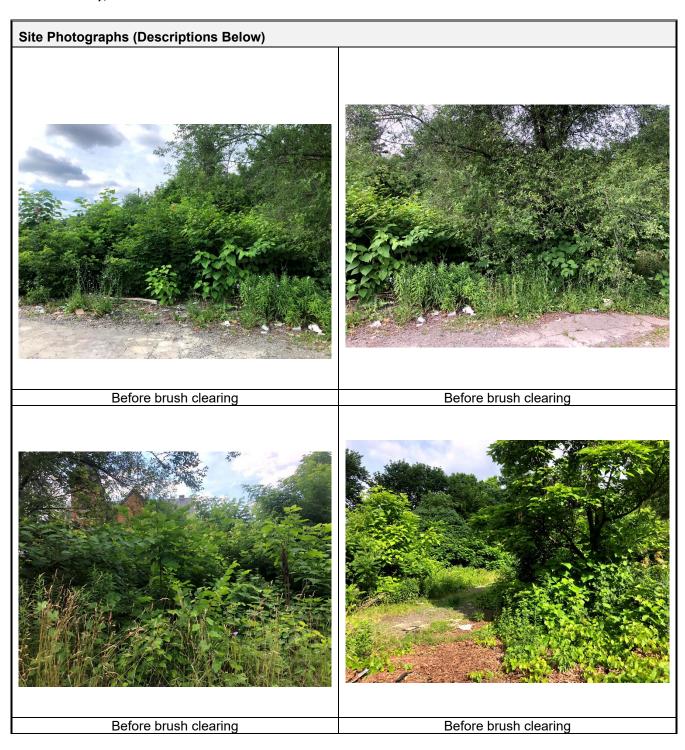

Page 3 of 9

Date: 06/26/2024

Include (insert) figures with markups showing location of work and job progress

(93 Main Street), Site No. 704027

Page 4 of 9

(93 Main Street), Site No. 704027

Page **5** of **9** 

(93 Main Street), Site No. 704027

Page 6 of 9

Date: 06/26/2024

After brush clearing

Date: 06/26/2024

Brush piles on south border of site.;