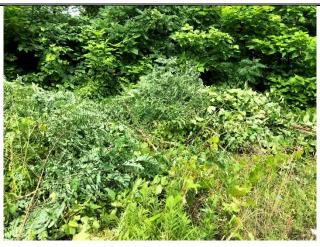

Page 3 of 9

Date: 06/26/2024

Include (insert) figures with markups showing location of work and job progress

(93 Main Street), Site No. 704027

Page 4 of 9

(93 Main Street), Site No. 704027

Page **5** of **9** 

(93 Main Street), Site No. 704027

Page 6 of 9

Date: 06/26/2024

After brush clearing

Date: 06/26/2024

Brush piles on south border of site.;