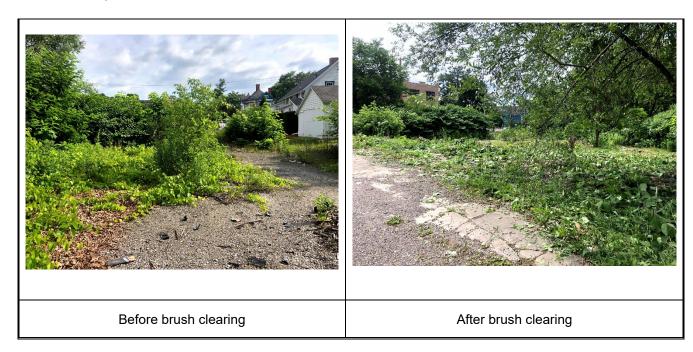

Page 3 of 9

Date: 06/26/2024

Include (insert) figures with markups showing location of work and job progress

(93 Main Street), Site No. 704027

Page 4 of 9

(93 Main Street), Site No. 704027

Page **5** of **9** 

(93 Main Street), Site No. 704027

Page 6 of 9

Date: 06/26/2024

After brush clearing

Date: 06/26/2024

Brush piles on south border of site.;