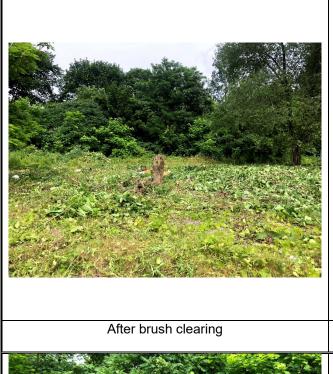

Page 3 of 9

Date: 06/26/2024

Include (insert) figures with markups showing location of work and job progress

(93 Main Street), Site No. 704027

Page 4 of 9

(93 Main Street), Site No. 704027

Page **5** of **9** 

(93 Main Street), Site No. 704027

Page 6 of 9

Date: 06/26/2024

After brush clearing

Date: 06/26/2024

Brush piles on south border of site.;