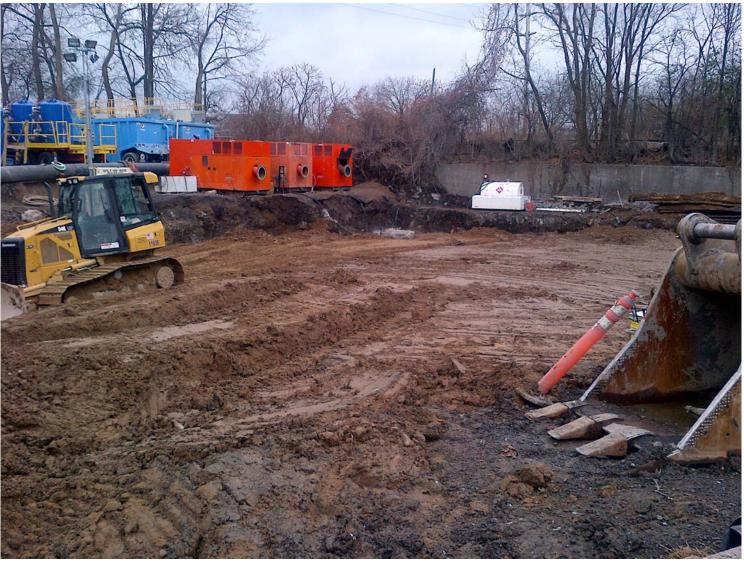

Report No.: AMSMGP122115 Date: December 21, 2015

Contractor Sevenson placed backfill in excavation of Phase1 Cell 2.

Contractor worked cleaning out water treatment plant.

Report No.: AMSMGP121815 Date: December 18, 2015

Report No.: AMSMGP121615 Date: December 16, 2015

Contractor Sevenson placed backfill in excavation of Phase1 Cell 2.

Contractor loaded trucks with stockpiled material for disposal at ESMI - 6 trucks.

Report No.: AMSMGP121115 Date: December 11, 2015