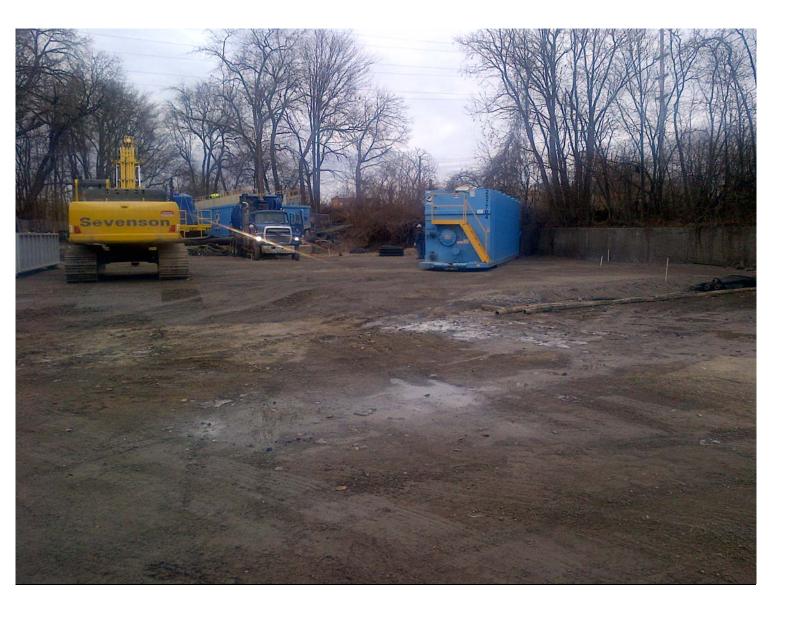

Report No.: AMSMGP122115 Date: December 21, 2015

Contractor Sevenson placed backfill in excavation of Phase1 Cell 2.

Contractor worked cleaning out water treatment plant.

Report No.: AMSMGP121815 Date: December 18, 2015