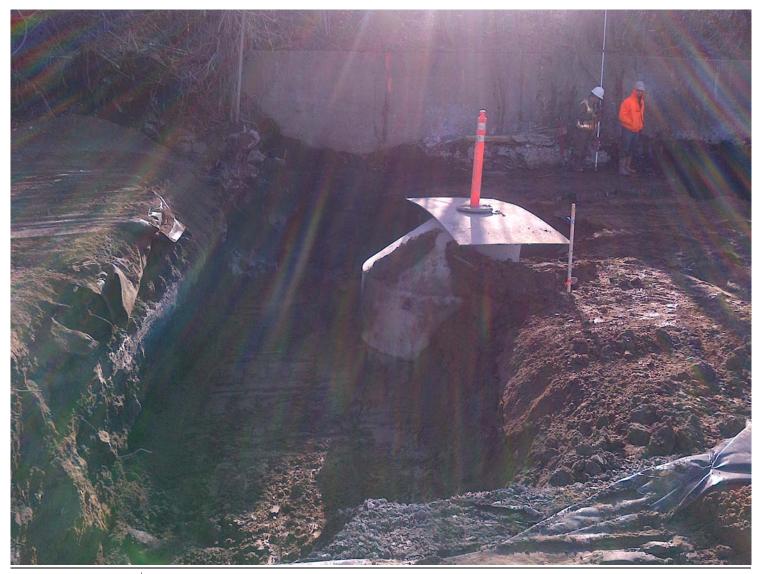

Report No.: AMSMGP121615 Date: December 16, 2015

Contractor Sevenson placed backfill in excavation of Phase1 Cell 2.

Contractor loaded trucks with stockpiled material for disposal at ESMI - 6 trucks.

Report No.: AMSMGP121115 Date: December 11, 2015