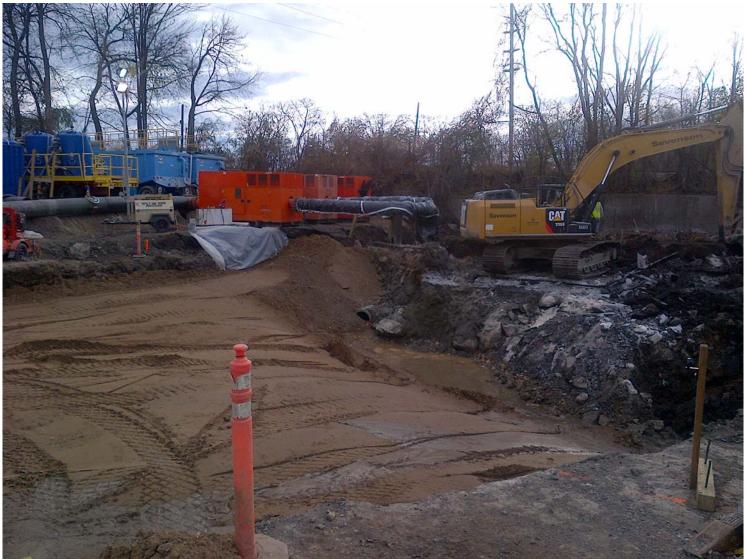

Report No.: AMSMGP121115 Date: December 11, 2015

Contractor Sevenson placed backfill in excavation of Phase1 Cell 2, and worked on new sewer line through excavation.

Report No.: AMSMGP120715 Date: December 7, 2015

Report No.: AMSMGP120715 Date: December 07, 2015

Contractor Sevenson placed backfill in excavation of Phase1 Cell 2.

Inspector: Eric Knapp

Report No.: AMSMGP120315 Date: December 3, 2015

Auburn MacMaster Street MGP Remedial Action Site # 706010 Consultant: Parsons Engineering Contractor: Sevenson Environmental Services