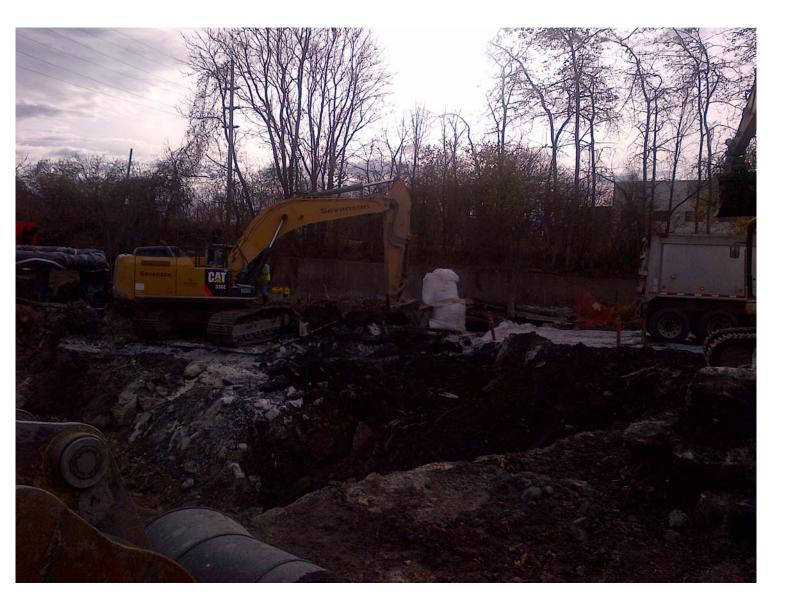

Report No.: AMSMGP120315 Date: December 03, 2015

Contractor Sevenson excavated small amount of material for new sewer manholes and loaded material into a truck for disposal at ESMI.

Cement kiln dust was used as needed to stabilize soils.

Contractor placed backfill in excavation.

Water was pumped from excavation as needed.

Report No.: AMSMGP120215 Date: December 2, 2015

Auburn MacMaster Street MGP Remedial Action Site # 706010 Consultant: Parsons Engineering Contractor: Sevenson Environmental Services