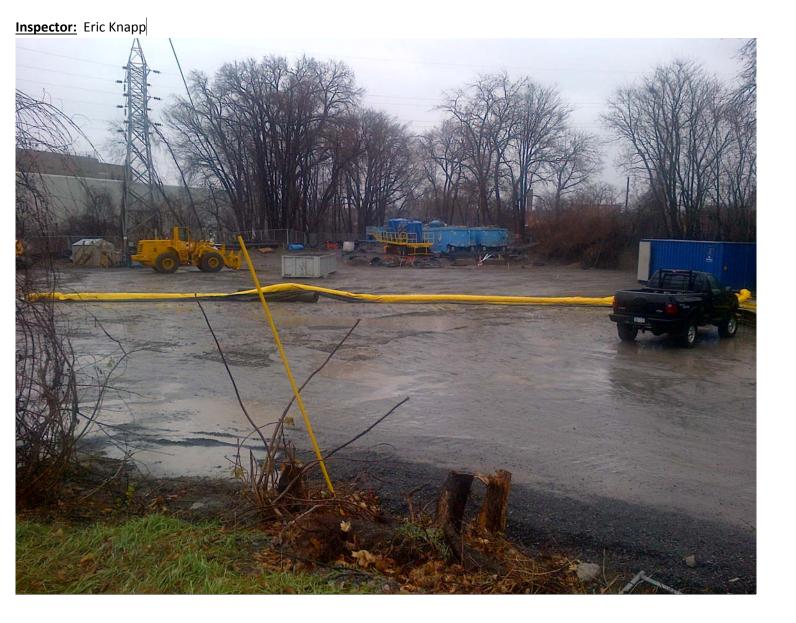

Report No.: AMSMGP122215 Date: December 22, 2015

Contractor Sevenson stabilized sediments removed from wastewater treatment plant and loaded on to truck for disposal at ESMI. Contractor removed silt curtain from outlet and delivered to Clark Street site.