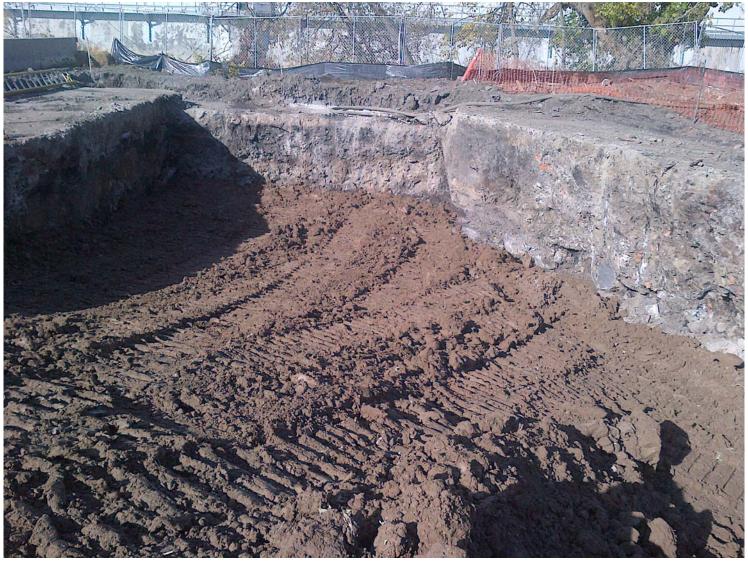

Report No.: AMSMGP112415 Date: November 24, 2015

Contractor Sevenson excavated from Phase 1 cell 2 and loaded material into trucks for disposal at ESMI – 16 trucks.

Cement kiln dust was used as needed to stabilize soils.

Contractor placed backfill in excavation.

Water was pumped from excavation as needed.

Report No.: AMSMGP111915 Date: November 19, 2015

Auburn MacMaster Street MGP Remedial Action Site # 706010 Consultant: Parsons Engineering Contractor: Sevenson Environmental Services