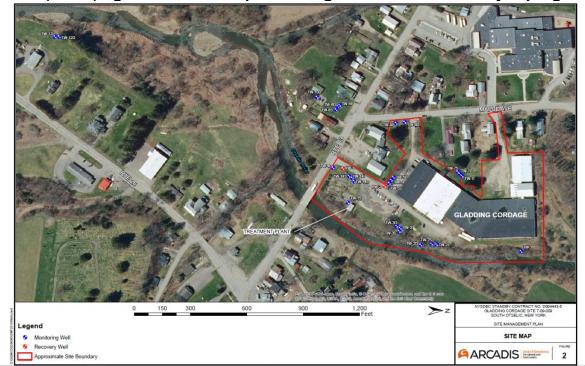

# Include (insert) figures with markups showing location of work and job progress