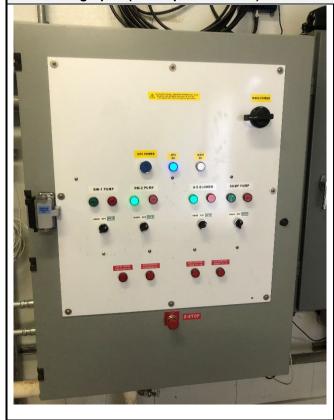

## **Site Photographs (Descriptions Below)**

View of Treatment System HOA panel door.

View of TW-7 well cluster.

View of TW-12 well cluster.

**DAILY INSPECTION REPORT** Report No. 1 Gladding Cordage - NYSDEC Site No. 709009 Date: 10/12/2020 Comments