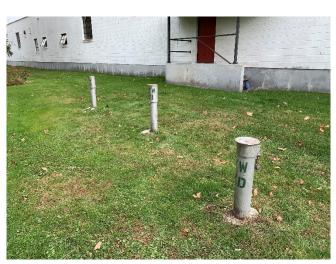

## **Site Photographs (Descriptions Below)**

View of Treatment System HOA panel door.

View of TW-7 well cluster.

View of TW-12 well cluster.

**DAILY INSPECTION REPORT** Report No. 1 Gladding Cordage - NYSDEC Site No. 709009 Date: 10/12/2020 Comments