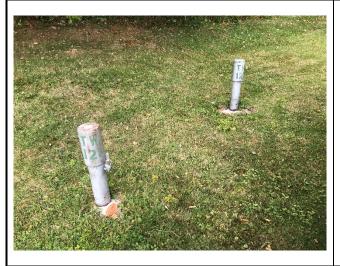

## **Site Photographs (Descriptions Below)**

View of Treatment System HOA panel door.

View of TW-7 well cluster.

View of TW-12 well cluster.

**DAILY INSPECTION REPORT** Report No. 1 Gladding Cordage - NYSDEC Site No. 709009 Date: 10/12/2020 Comments