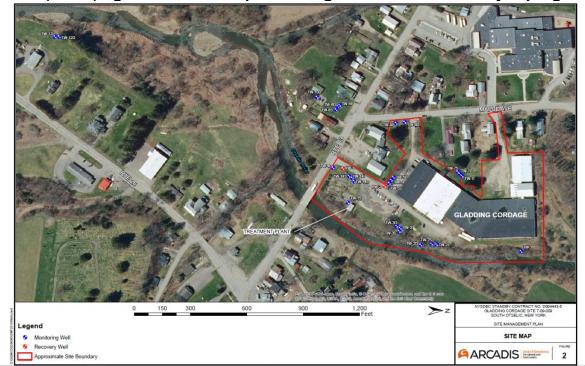

Arcadis personnel arrived onsite to conduct groundwater sampling, monthly treatment system sampling, and municipal well sampling. All samples will be analyzed for per- and polyfluoroalkyl substances (PFAS), 1,4-dioxane, and volatile organic compounds (VOCs).