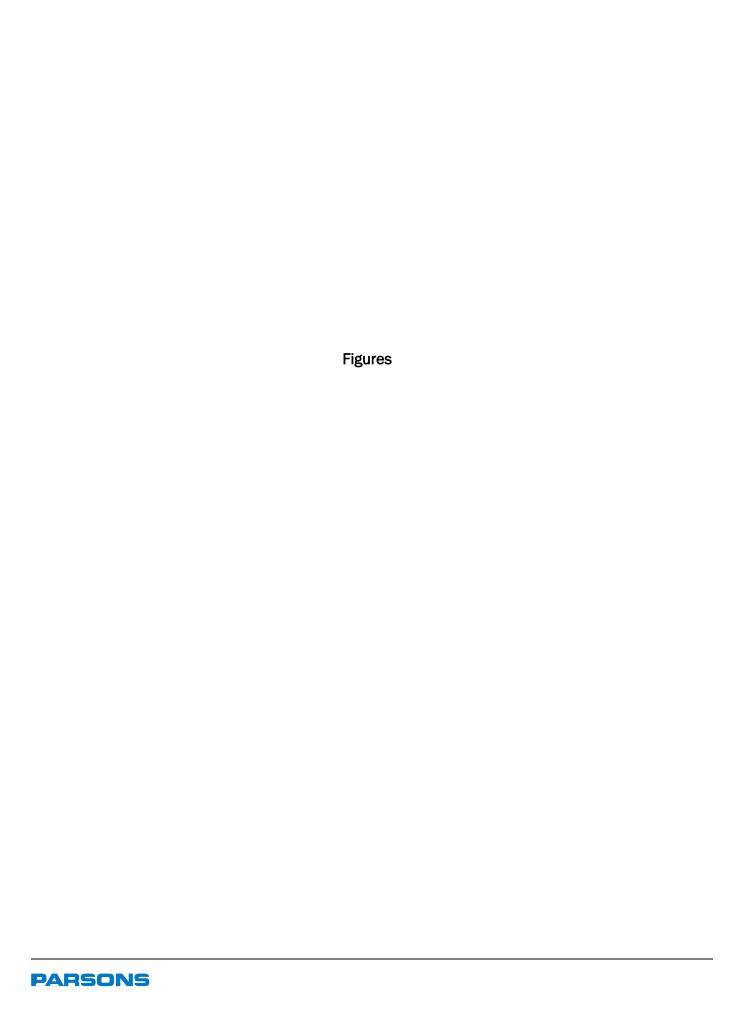

Site #: 7-09-011

NYSEG - Norwich Former MGP Site

Dear Ms. Saucier:

On behalf of New York State Electric and Gas Corporation (NYSEG), Parsons has prepared this status report to describe events associated with non-aqueous phase liquid (NAPL) recovery at the Norwich Former Manufactured Gas Plant (Site) in Norwich, NY. This letter provides a summary of activities at the Site during the months of November and December 2016. Figure 1 shows the layout of the NAPL recovery system, Figure 2 shows cumulative total fluids (NAPL and water) collected to date.