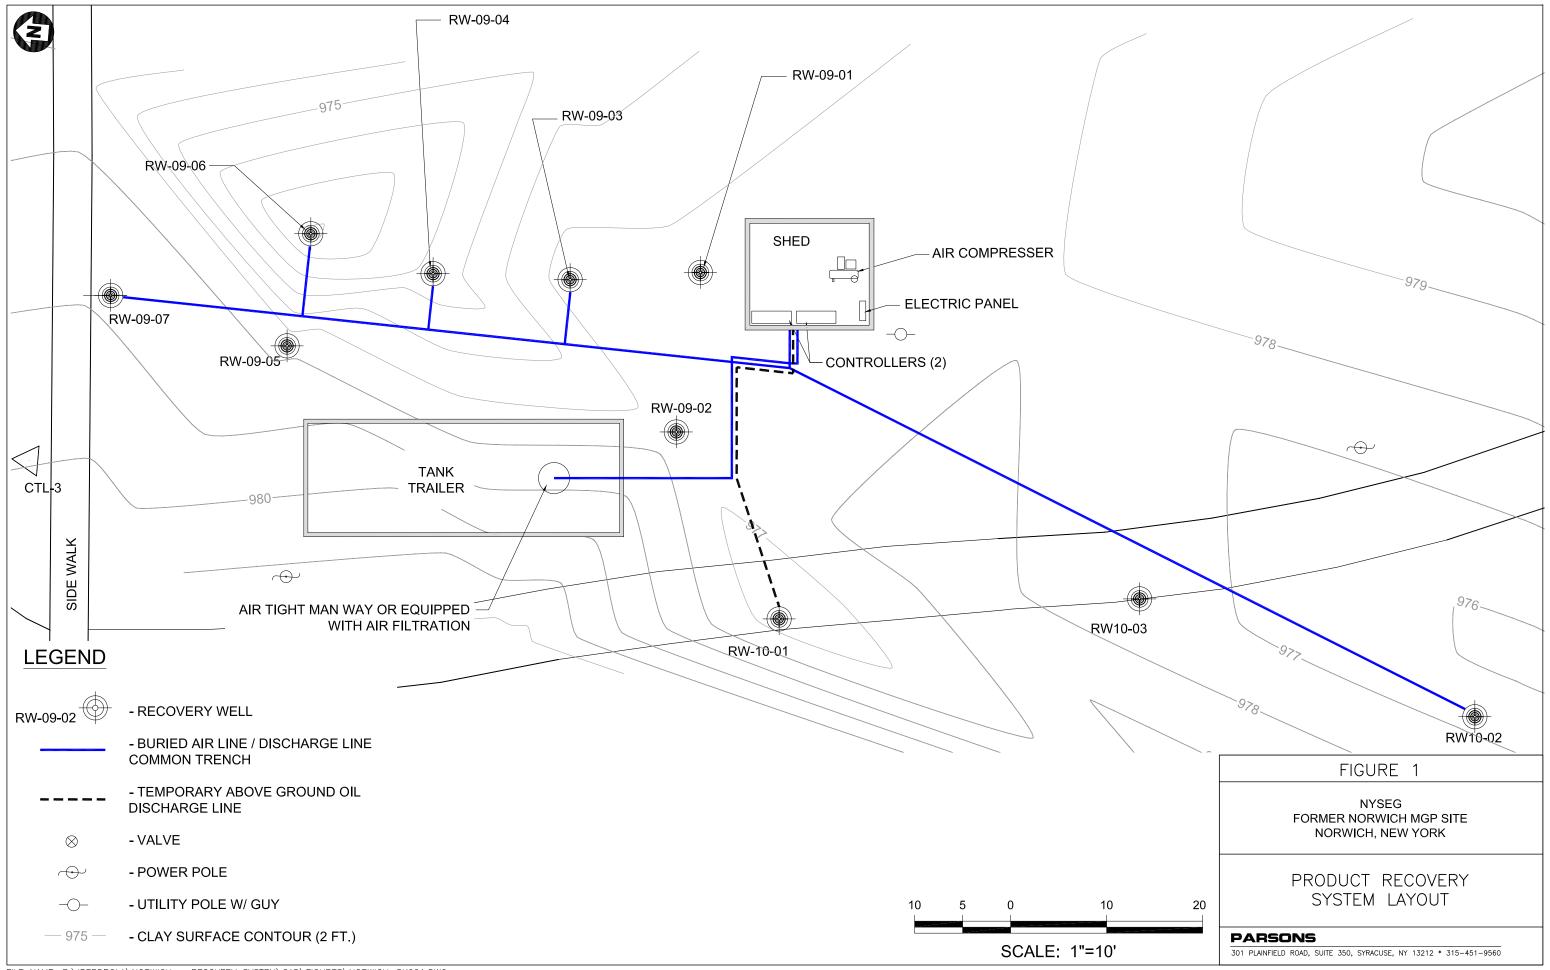

Site #: 7-09-011

NYSEG - Norwich Former MGP Site

Dear Ms. Saucier:

On behalf of New York State Electric and Gas Corporation (NYSEG), Parsons has prepared this status report to describe events associated with non-aqueous phase liquid (NAPL) recovery at the Norwich Former Manufactured Gas Plant (Site) in Norwich, NY. This letter provides a summary of activities at the Site during the months of November and December 2016. Figure 1 shows the layout of the NAPL recovery system, Figure 2 shows cumulative total fluids (NAPL and water) collected to date.

## **PRODUCT RECOVERY**

During the months of November and December, the system was operational and recovered approximately 495 gallons of total fluids (NAPL and water), for a total volume of approximately 99,599 gallons to date. November and December system recovery, further discussed below, is estimated at approximately 8 gallons per day (gpd) on average. A cumulative total fluid recovery summary is provided in Figure 2.