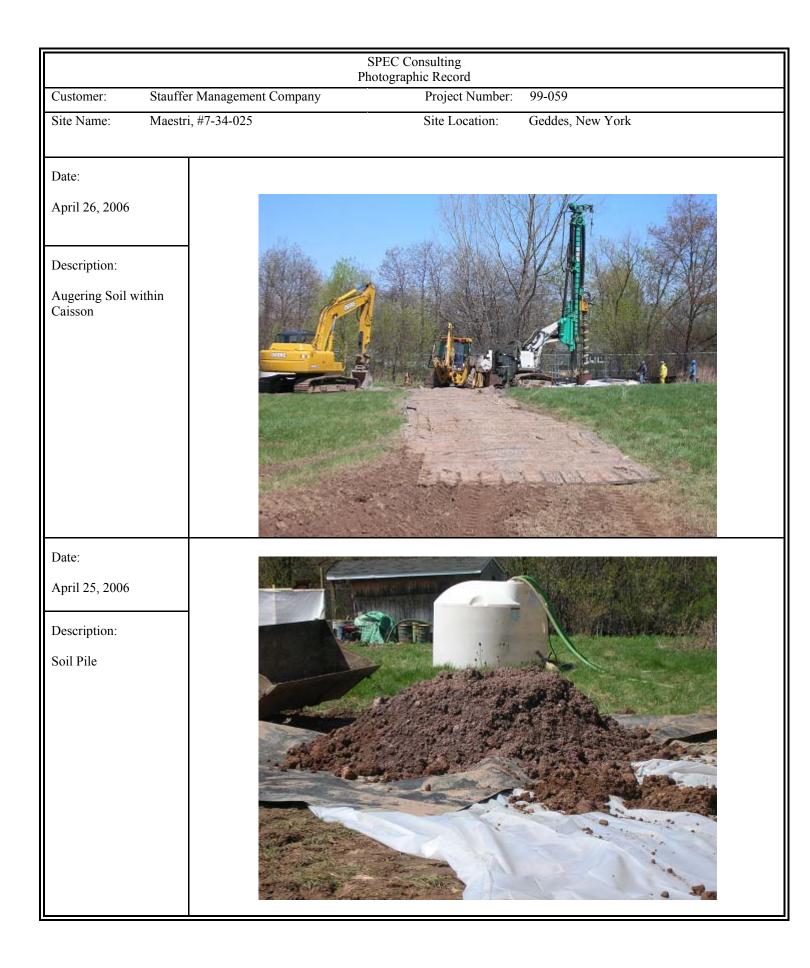

The caisson operations began on Wednesday, April 26, 2006. PID readings were taken throughout remedial activities and did not exceed 0.8 ppm. Excavated soil was augered slowly and collected on poly. The casing was advanced to approximately 20 to 21 feet below grade, which was the original depth of RW-2. The soil cuttings resulted in a pile approximately 5-feet high by 8-feet in diameter and appeared to have little to no contamination. The maximum PID

reading taken several inches from the soil was 0.8 ppm. After staging and screening with a PID, the soil from the pile was shoveled into the backhoe bucket and placed into the roll-off for disposal. After soil removal, the original well was re-set into the casing and one excavator bucket of the gravel-nutrient mix was added to stabilize the well. The mix was prepared by adding one half of a 50-pound bag of CBN-Nutrimax to one bucket of gravel. The microbes and nutrients were provided by Enzyme Technologies, Inc. located in Portland, Oregon.

### <u>Waste Management</u>

Waste generated from the project consisted of excavated soil, decontamination water, and solid waste (e.g. personal protective equipment, PVC piping, and an old steel well). Excavated soil was staged on poly prior to being loaded into the roll-off. Decontamination water was pumped from the decontamination pad to the sump located inside the onsite shed for treatment in the Maestri groundwater treatment system. Solid waste generated from the project was directly loaded into the roll-off.