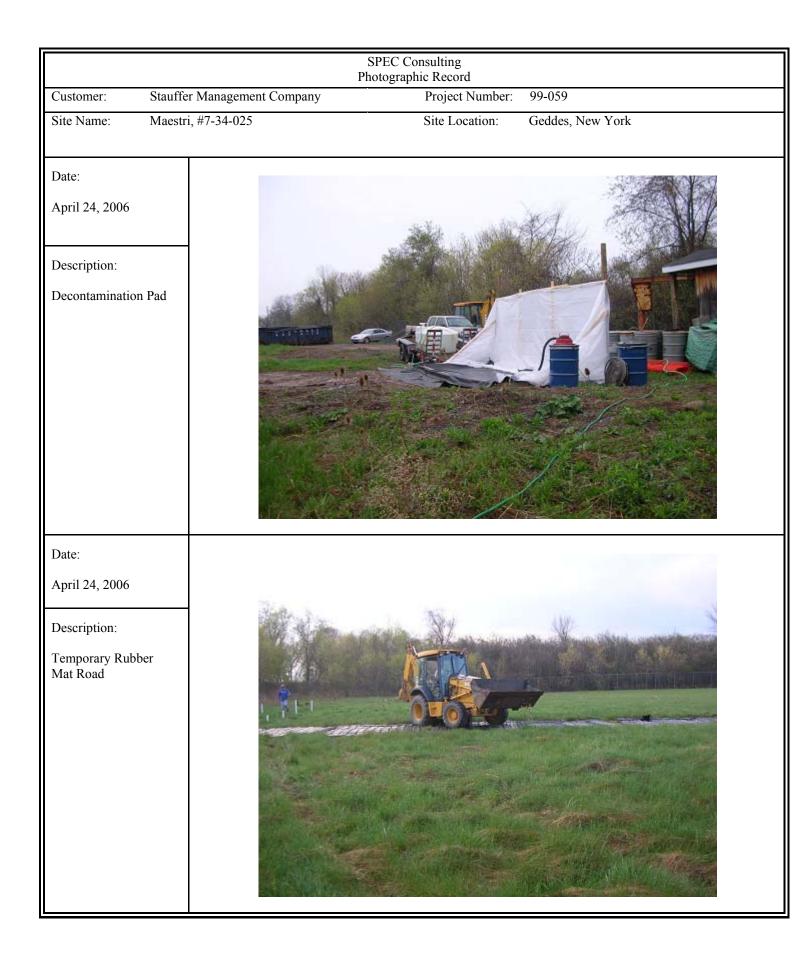

Site preparatory work began Monday, April 24, 2006, and consisted of removing 25 2-inch PVC Oxygen Release Compound (ORC) injection points that were previously used to for remediation in the vicinity of RW-2. The injection points were removed to 2 feet below ground surface. The pump and associated piping for RW-2 were disconnected, rubber mats were put into place for a temporary road, and a decontamination pad was constructed.