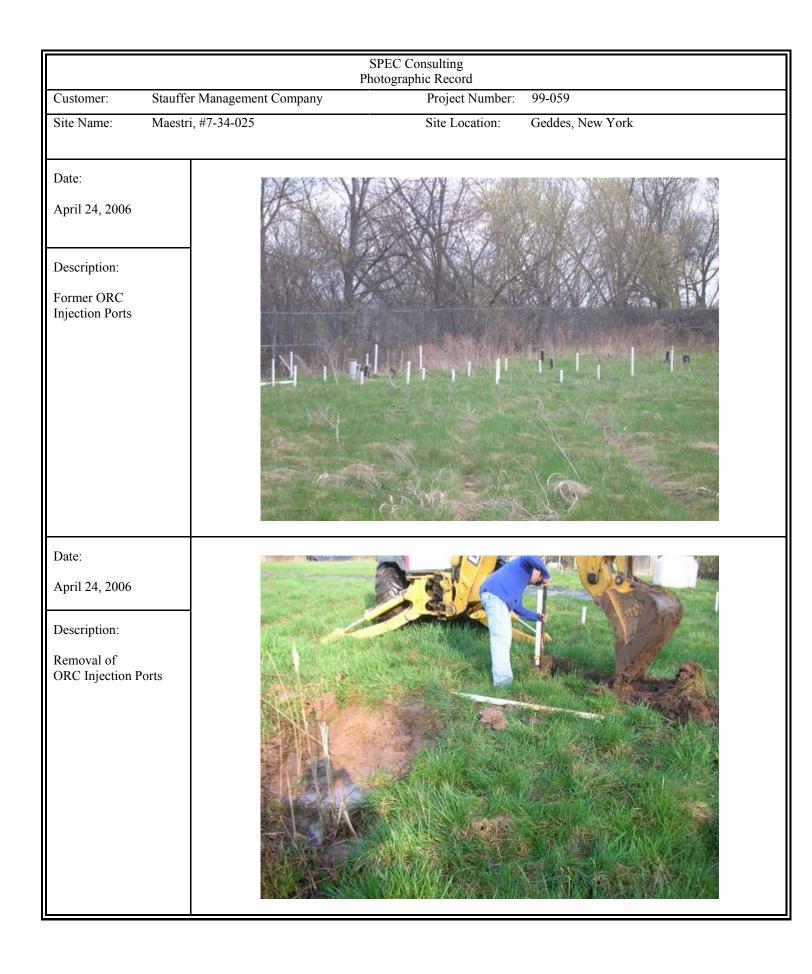

Site preparatory work began Monday, April 24, 2006, and consisted of removing 25 2-inch PVC Oxygen Release Compound (ORC) injection points that were previously used to for remediation in the vicinity of RW-2. The injection points were removed to 2 feet below ground surface. The pump and associated piping for RW-2 were disconnected, rubber mats were put into place for a temporary road, and a decontamination pad was constructed.

On Tuesday, April 25, 2006, Parratt Wolff overdrilled and removed RW-2. Soil cuttings from the drilling operation were collected on poly and shoveled into the backhoe bucket for disposal in the roll-off. Readings taken with a photoionization detector (PID) did not exceed 0.3 parts per million (ppm). Water was captured on poly with booms and quick-dry absorbent. Once the well was removed, it was placed onto poly and inspected. The well screen was fairly clean and was not heavily contaminated as originally expected. Abscope pressure washed the well screen and casing on the decontamination pad so they could be reinstalled as a monitoring well. Water from decontamination activities was pumped to the sump located in the in the shed and treated through the on site treatment system.