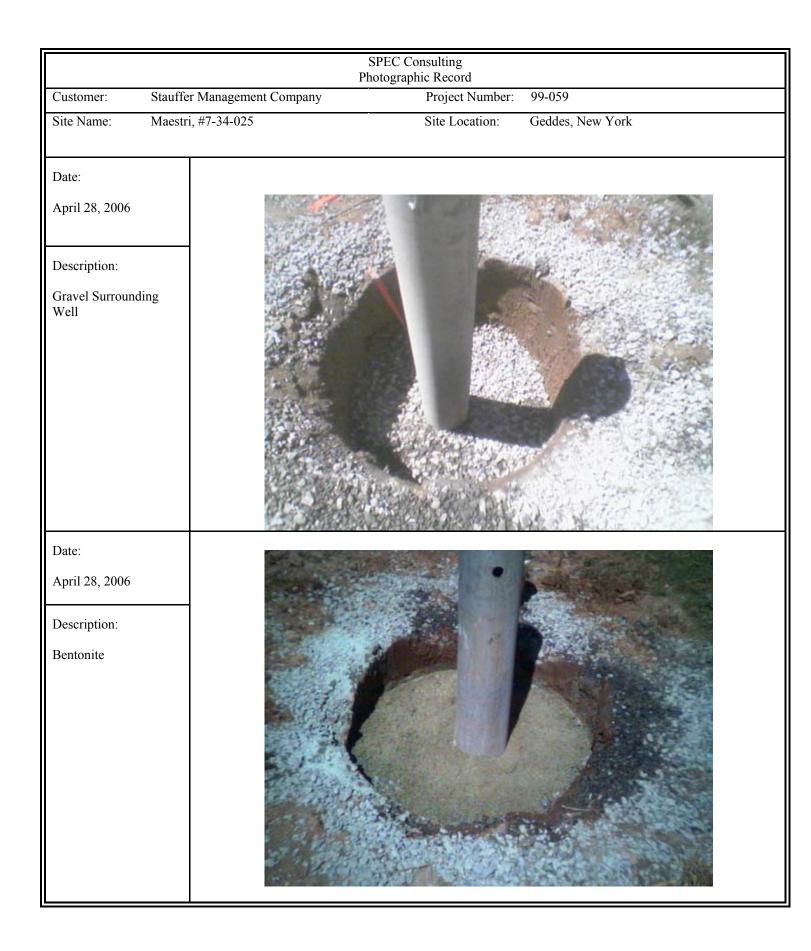

#### **General Overview**

In order to address residual contamination in the vicinity of recovery well 2 (RW-2), the well and surrounding soils were removed and replaced with a monitoring well and microbiologically active backfill material. Remedial activities at RW-2 began by overdrilling and removing the existing recovery well. A 39-inch diameter steel caisson casing was installed around the former well to remove surrounding soils and to reinstall the well as a monitoring well. Soil within the casing was removed and placed in a roll-off for offsite disposal. The RW-2 8-inch diameter screen and casing were pressure washed and the well was re-set into the center of the caisson casing. The void surrounding the well was backfilled with nutrient-enriched gravel and a microbial solution. The microbial solution consisted of microbes to breakdown remaining organic contamination. The nutrient-rich backfill was added to provide food to the microbes to facilitate the biodegradation. After backfilling between the new monitoring well and the caisson, the casing was removed from the ground and the top 2 feet above the gravel backfill was sealed with bentonite. Upon completion of the project, the monitoring well was named MW-2A.

On Thursday, April 27, Abscope decontaminated the augers for the caisson rig. On Friday, April 28, Abscope set the well and continued to backfill the caisson with the nutrient-gravel mix. Five gallons of microbial solution was poured into the backfilled material every 5 feet for the first 15 feet. The casing was removed by Hayward Baker. Abscope then filled the top 2 feet of the excavation with 12 50-pound bags of bentonite overtop of a layer of poly and added water. Finally, Abscope decontaminated the casing and performed site cleanup work including picking up the rubber mats, loading decontaminated equipment, and decommissioning the decontamination pad.