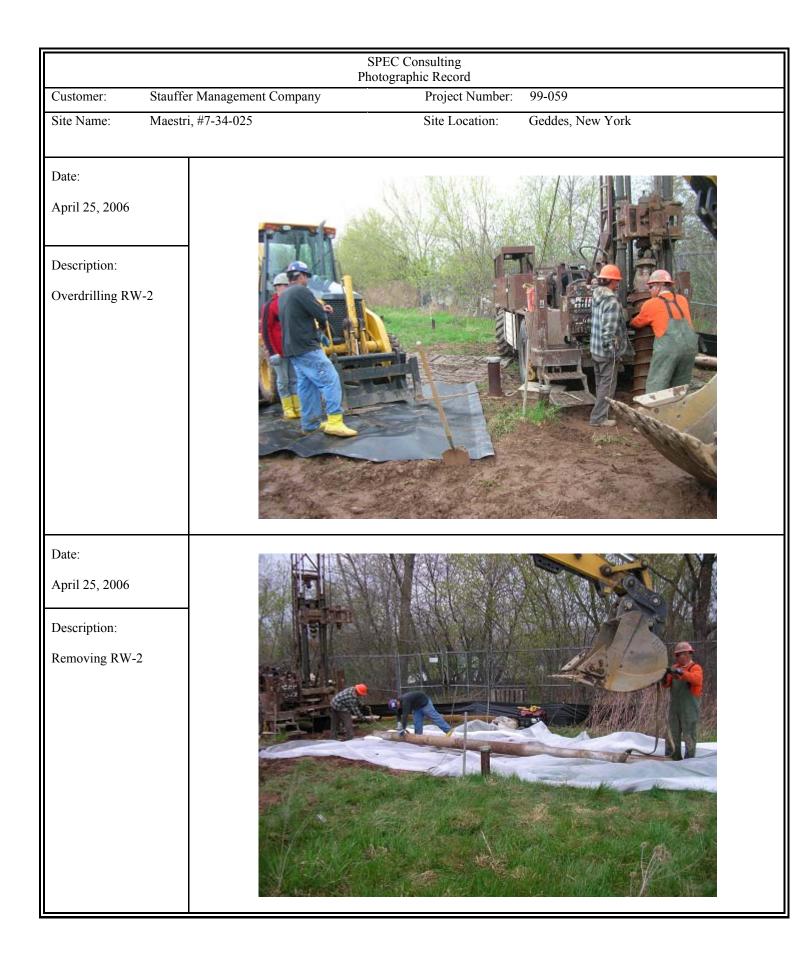

The caisson operations began on Wednesday, April 26, 2006. PID readings were taken throughout remedial activities and did not exceed 0.8 ppm. Excavated soil was augered slowly and collected on poly. The casing was advanced to approximately 20 to 21 feet below grade, which was the original depth of RW-2. The soil cuttings resulted in a pile approximately 5-feet high by 8-feet in diameter and appeared to have little to no contamination. The maximum PID

reading taken several inches from the soil was 0.8 ppm. After staging and screening with a PID, the soil from the pile was shoveled into the backhoe bucket and placed into the roll-off for disposal. After soil removal, the original well was re-set into the casing and one excavator bucket of the gravel-nutrient mix was added to stabilize the well. The mix was prepared by adding one half of a 50-pound bag of CBN-Nutrimax to one bucket of gravel. The microbes and nutrients were provided by Enzyme Technologies, Inc. located in Portland, Oregon.