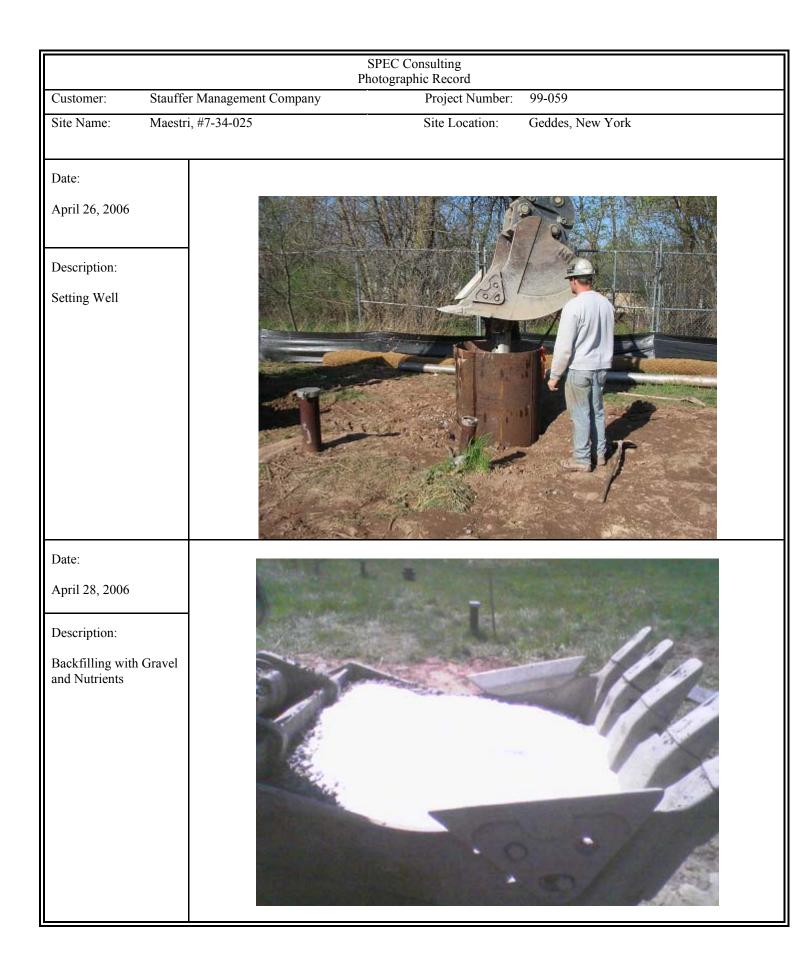

#### **General Overview**

In order to address residual contamination in the vicinity of recovery well 2 (RW-2), the well and surrounding soils were removed and replaced with a monitoring well and microbiologically active backfill material. Remedial activities at RW-2 began by overdrilling and removing the existing recovery well. A 39-inch diameter steel caisson casing was installed around the former well to remove surrounding soils and to reinstall the well as a monitoring well. Soil within the casing was removed and placed in a roll-off for offsite disposal. The RW-2 8-inch diameter screen and casing were pressure washed and the well was re-set into the center of the caisson casing. The void surrounding the well was backfilled with nutrient-enriched gravel and a microbial solution. The microbial solution consisted of microbes to breakdown remaining organic contamination. The nutrient-rich backfill was added to provide food to the microbes to facilitate the biodegradation. After backfilling between the new monitoring well and the caisson, the casing was removed from the ground and the top 2 feet above the gravel backfill was sealed with bentonite. Upon completion of the project, the monitoring well was named MW-2A.

The caisson operations began on Wednesday, April 26, 2006. PID readings were taken throughout remedial activities and did not exceed 0.8 ppm. Excavated soil was augered slowly and collected on poly. The casing was advanced to approximately 20 to 21 feet below grade, which was the original depth of RW-2. The soil cuttings resulted in a pile approximately 5-feet high by 8-feet in diameter and appeared to have little to no contamination. The maximum PID

reading taken several inches from the soil was 0.8 ppm. After staging and screening with a PID, the soil from the pile was shoveled into the backhoe bucket and placed into the roll-off for disposal. After soil removal, the original well was re-set into the casing and one excavator bucket of the gravel-nutrient mix was added to stabilize the well. The mix was prepared by adding one half of a 50-pound bag of CBN-Nutrimax to one bucket of gravel. The microbes and nutrients were provided by Enzyme Technologies, Inc. located in Portland, Oregon.