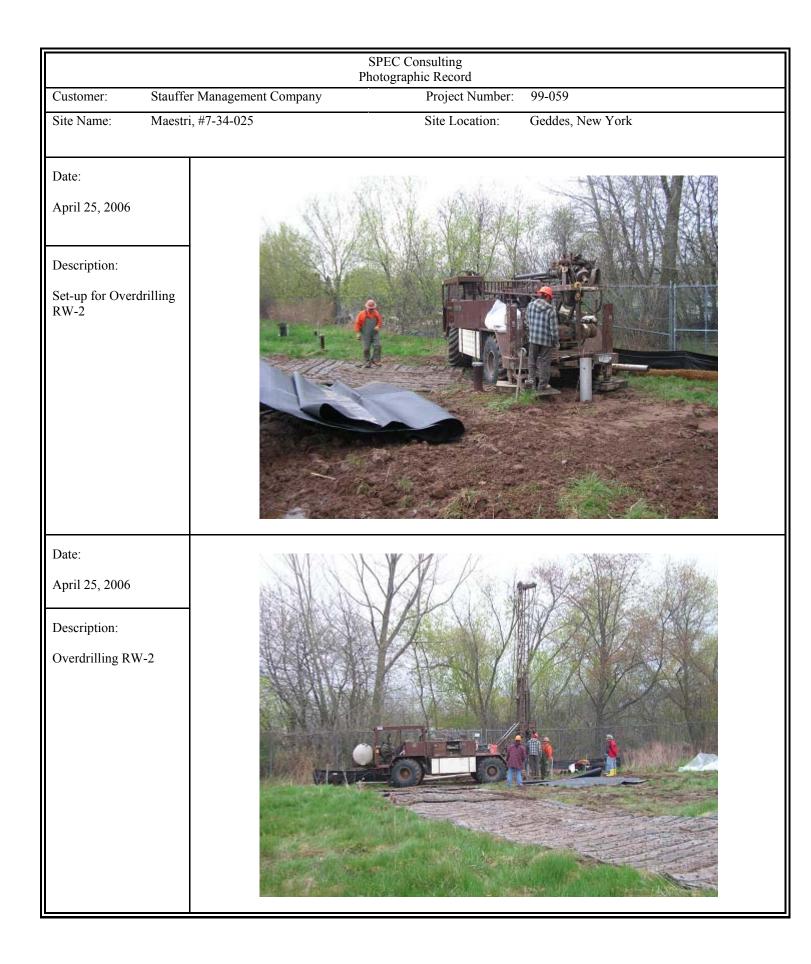

On Tuesday, April 25, 2006, Parratt Wolff overdrilled and removed RW-2. Soil cuttings from the drilling operation were collected on poly and shoveled into the backhoe bucket for disposal in the roll-off. Readings taken with a photoionization detector (PID) did not exceed 0.3 parts per million (ppm). Water was captured on poly with booms and quick-dry absorbent. Once the well was removed, it was placed onto poly and inspected. The well screen was fairly clean and was not heavily contaminated as originally expected. Abscope pressure washed the well screen and casing on the decontamination pad so they could be reinstalled as a monitoring well. Water from decontamination activities was pumped to the sump located in the in the shed and treated through the on site treatment system.

The caisson operations began on Wednesday, April 26, 2006. PID readings were taken throughout remedial activities and did not exceed 0.8 ppm. Excavated soil was augered slowly and collected on poly. The casing was advanced to approximately 20 to 21 feet below grade, which was the original depth of RW-2. The soil cuttings resulted in a pile approximately 5-feet high by 8-feet in diameter and appeared to have little to no contamination. The maximum PID