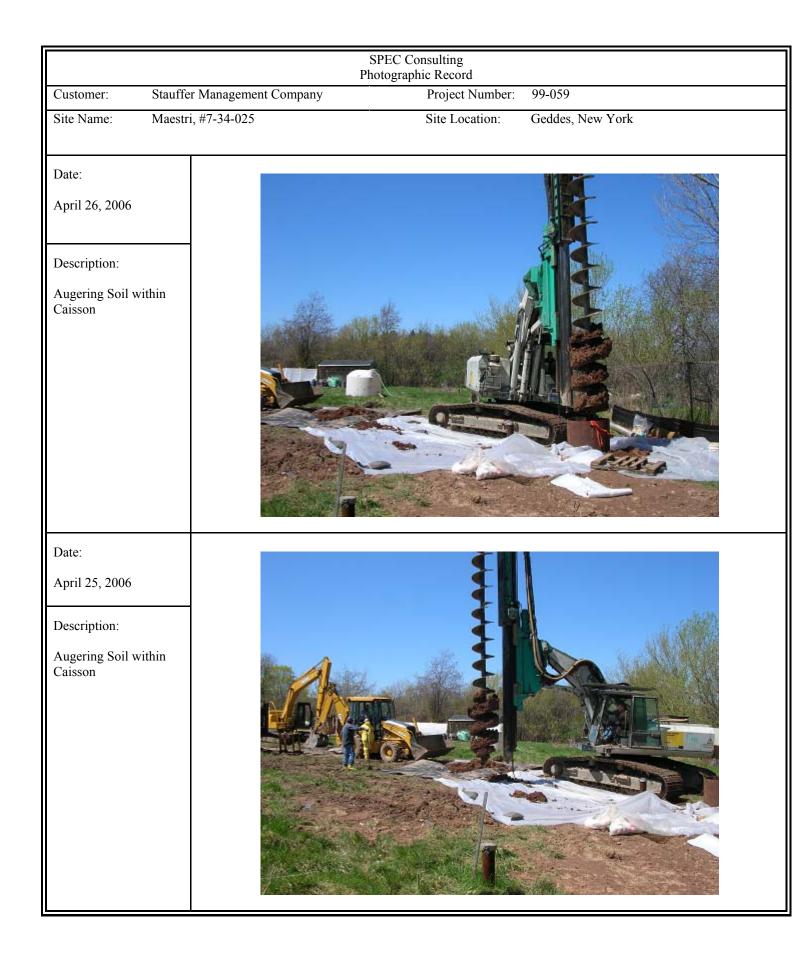

The caisson operations began on Wednesday, April 26, 2006. PID readings were taken throughout remedial activities and did not exceed 0.8 ppm. Excavated soil was augered slowly and collected on poly. The casing was advanced to approximately 20 to 21 feet below grade, which was the original depth of RW-2. The soil cuttings resulted in a pile approximately 5-feet high by 8-feet in diameter and appeared to have little to no contamination. The maximum PID

reading taken several inches from the soil was 0.8 ppm. After staging and screening with a PID, the soil from the pile was shoveled into the backhoe bucket and placed into the roll-off for disposal. After soil removal, the original well was re-set into the casing and one excavator bucket of the gravel-nutrient mix was added to stabilize the well. The mix was prepared by adding one half of a 50-pound bag of CBN-Nutrimax to one bucket of gravel. The microbes and nutrients were provided by Enzyme Technologies, Inc. located in Portland, Oregon.