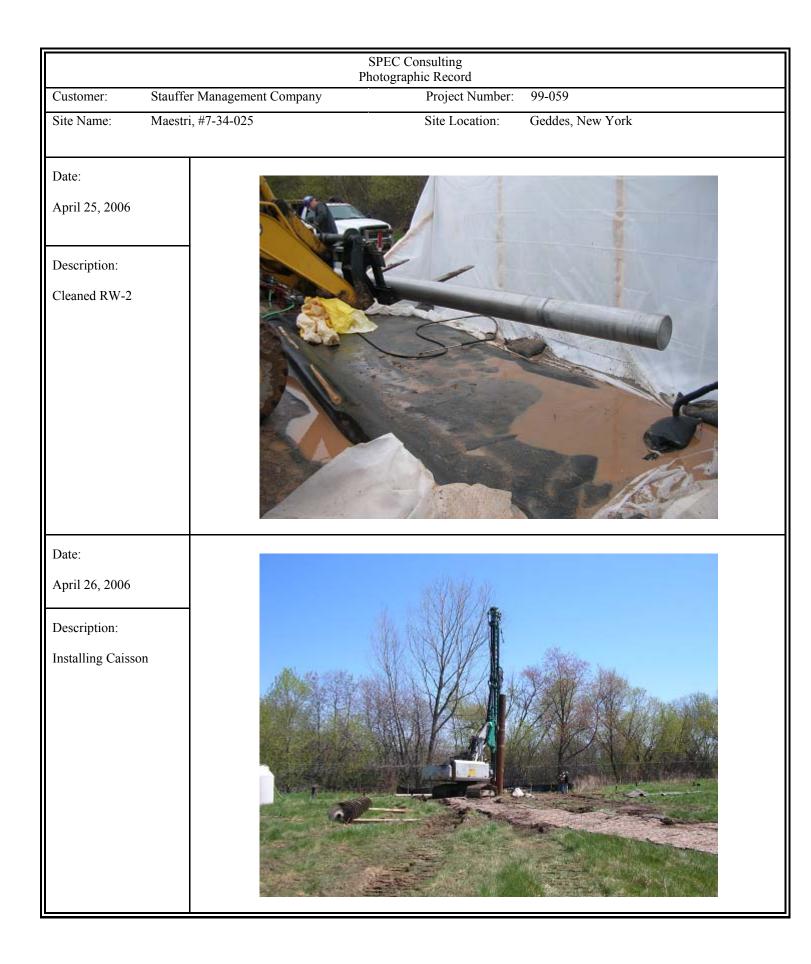

On Tuesday, April 25, 2006, Parratt Wolff overdrilled and removed RW-2. Soil cuttings from the drilling operation were collected on poly and shoveled into the backhoe bucket for disposal in the roll-off. Readings taken with a photoionization detector (PID) did not exceed 0.3 parts per million (ppm). Water was captured on poly with booms and quick-dry absorbent. Once the well was removed, it was placed onto poly and inspected. The well screen was fairly clean and was not heavily contaminated as originally expected. Abscope pressure washed the well screen and casing on the decontamination pad so they could be reinstalled as a monitoring well. Water from decontamination activities was pumped to the sump located in the in the shed and treated through the on site treatment system.

The caisson operations began on Wednesday, April 26, 2006. PID readings were taken throughout remedial activities and did not exceed 0.8 ppm. Excavated soil was augered slowly and collected on poly. The casing was advanced to approximately 20 to 21 feet below grade, which was the original depth of RW-2. The soil cuttings resulted in a pile approximately 5-feet high by 8-feet in diameter and appeared to have little to no contamination. The maximum PID