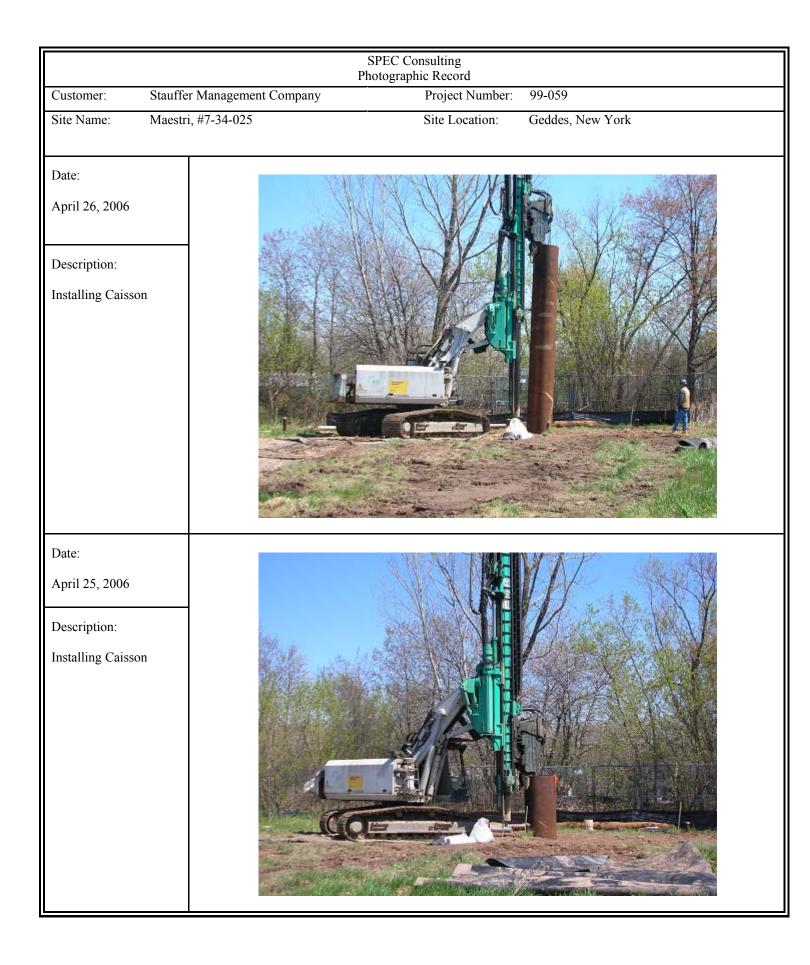

The caisson operations began on Wednesday, April 26, 2006. PID readings were taken throughout remedial activities and did not exceed 0.8 ppm. Excavated soil was augered slowly and collected on poly. The casing was advanced to approximately 20 to 21 feet below grade, which was the original depth of RW-2. The soil cuttings resulted in a pile approximately 5-feet high by 8-feet in diameter and appeared to have little to no contamination. The maximum PID

reading taken several inches from the soil was 0.8 ppm. After staging and screening with a PID, the soil from the pile was shoveled into the backhoe bucket and placed into the roll-off for disposal. After soil removal, the original well was re-set into the casing and one excavator bucket of the gravel-nutrient mix was added to stabilize the well. The mix was prepared by adding one half of a 50-pound bag of CBN-Nutrimax to one bucket of gravel. The microbes and nutrients were provided by Enzyme Technologies, Inc. located in Portland, Oregon.