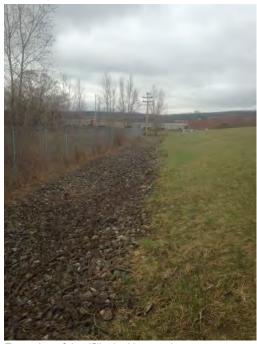

# Appendix B

Landfill Photograph Log

Appendix B Post-closure Site Photographs Tioga Castings Site NYSDEC Site #7-54-012 Owego, New York

South edge of landfill - looking west

South edge of landfill – looking east

West edge of landfill - looking north

West edge of landfill - looking south

Appendix B Post-closure Site Photographs Tioga Castings Site NYSDEC Site #7-54-012 Owego, New York

North edge of landfill – looking east