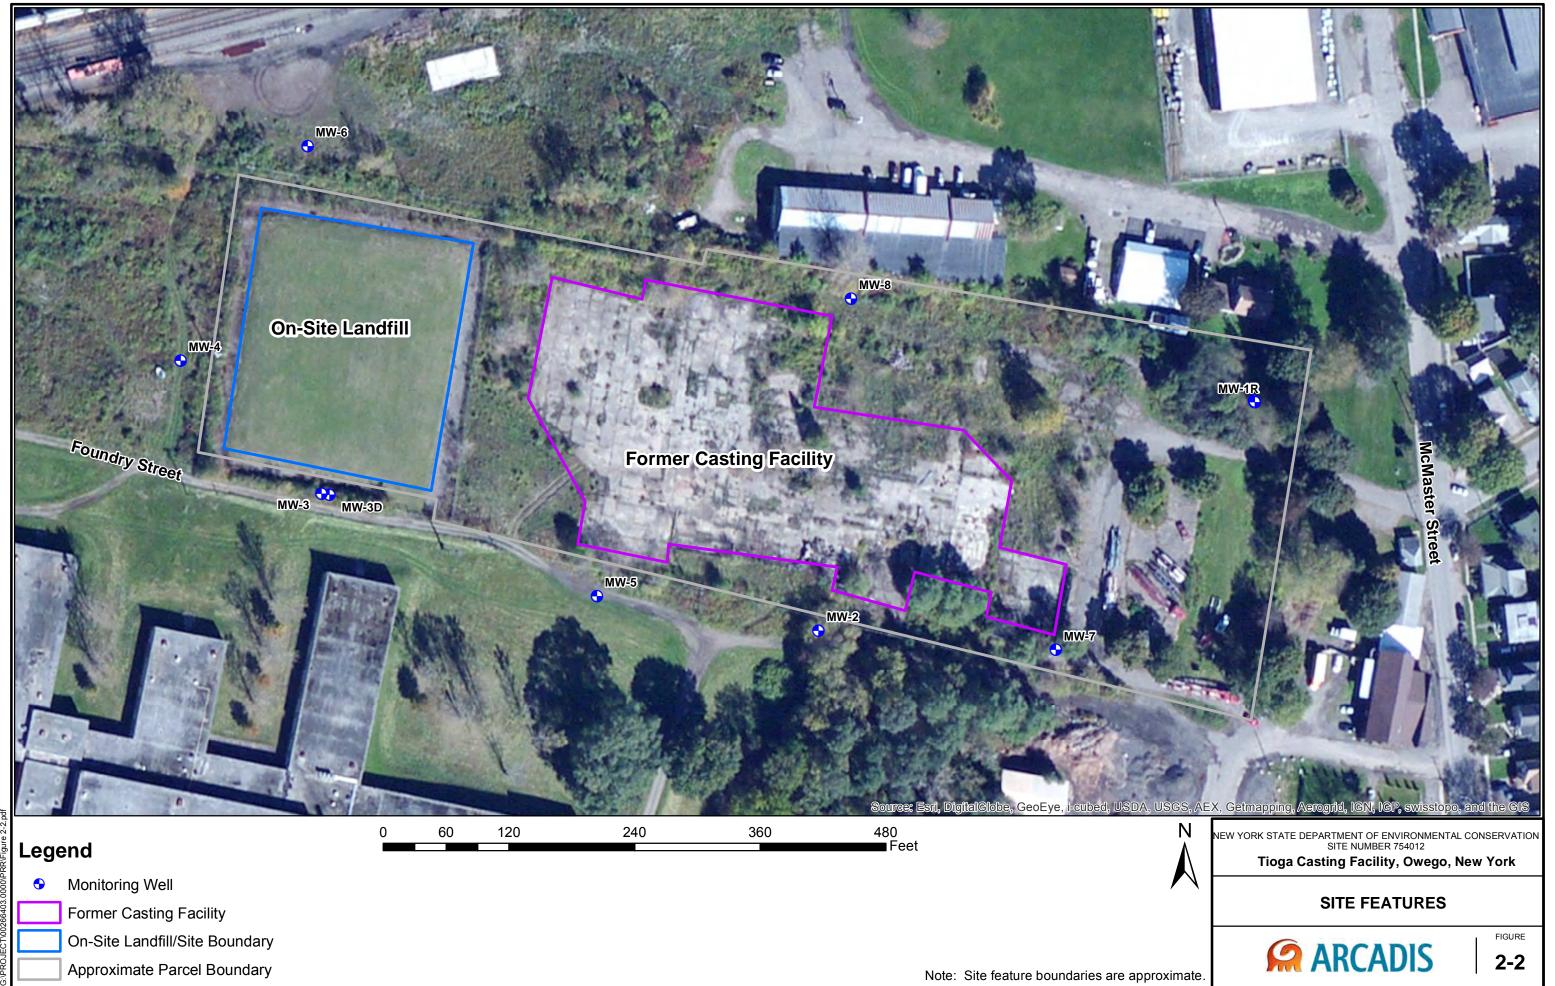

#### 2. Site Description

The Tioga Castings site is located on Foundry Street, Owego, Broome County, New York (Figure 2-1). The former foundry buildings have been razed, leaving the concrete slabs in-place. A capped, closed landfill is present at the western end of the site. In August 2011, the boundaries of the site (originally encompassing approximately seven acres) were reduced by the NYSDEC to only include the approximately one acre landfill (Figure 2-2).

#### 3.3 Groundwater Monitoring Wells

Groundwater monitoring wells were inspected for security and signs of deterioration. As shown in O&M Checklist, the following items should be addressed:

The lock for MW-6 is seized and needs to be replaced.

# Tioga Castings Site Quarterly Report Second Quarter 2014

Site Number 7-54-012

- The locks at all of the other monitoring wells are corroded and should be replaced.
- The concrete collar for the flush-mount protective casing at MW-4 is deteriorated and the cover can no longer be secured. Therefore, a new flush-mount protective casing should be installed.