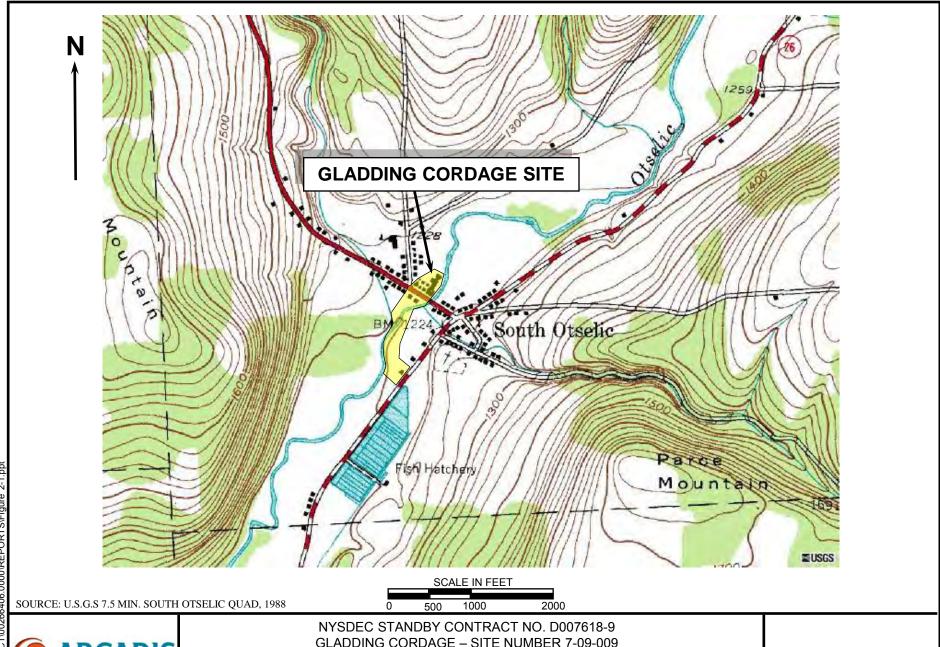

#### 2. Site Description

The Tioga Castings site is located on Foundry Street, Owego, Broome County, New York (Figure 2-1). The former foundry buildings have been razed, leaving the concrete slabs in-place. A capped, closed landfill is present at the western end of the site. In August 2011, the boundaries of the site (originally encompassing approximately seven acres) were reduced by the NYSDEC to only include the approximately one acre landfill (Figure 2-2).

**ARCADIS** 

GLADDING CORDAGE - SITE NUMBER 7-09-009 SOUTH OTSELIC, NEW YORK

SITE LOCATION

FIGURE 2-1

G:\GISMOD\00266403.0000\Site Map.mxd