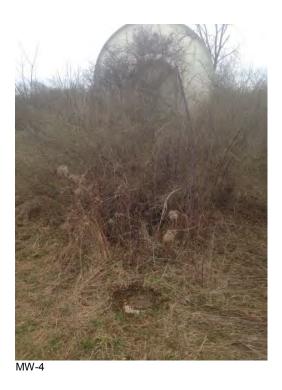

# Tioga Castings Site Quarterly Report Second Quarter 2014

Site Number 7-54-012

- The locks at all of the other monitoring wells are corroded and should be replaced.
- The concrete collar for the flush-mount protective casing at MW-4 is deteriorated and the cover can no longer be secured. Therefore, a new flush-mount protective casing should be installed.

#### 4. Recommendations

The lock for MW-6 is not operating and should be replaced.

The locks at the remaining site wells are corroded and should be replaced.

The flush-mount protective casing at MW-4 should be replaced due to a deteriorated concrete collar and the cover can no longer be secured.