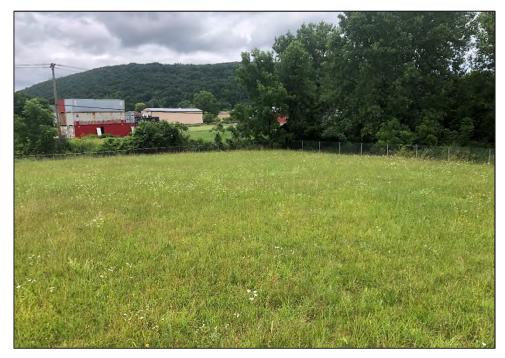

# **APPENDIX B**

Project Photographs

Tioga Castings Site Owego, New York Site Number 7-54-012

Photo: 1

Date: July 12, 2019

**Description:** 

Center of Landfill Cap – Facing Northeast

Photo: 2