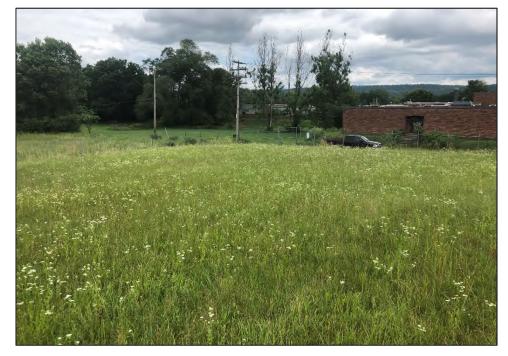

#### Photo: 3

Date: July 12, 2019

Description:

Center of Landfill Cap – Facing Southeast

Photo: 4

Date: July 12, 2019

Description:

Center of Landfill Cap – Facing Southwest