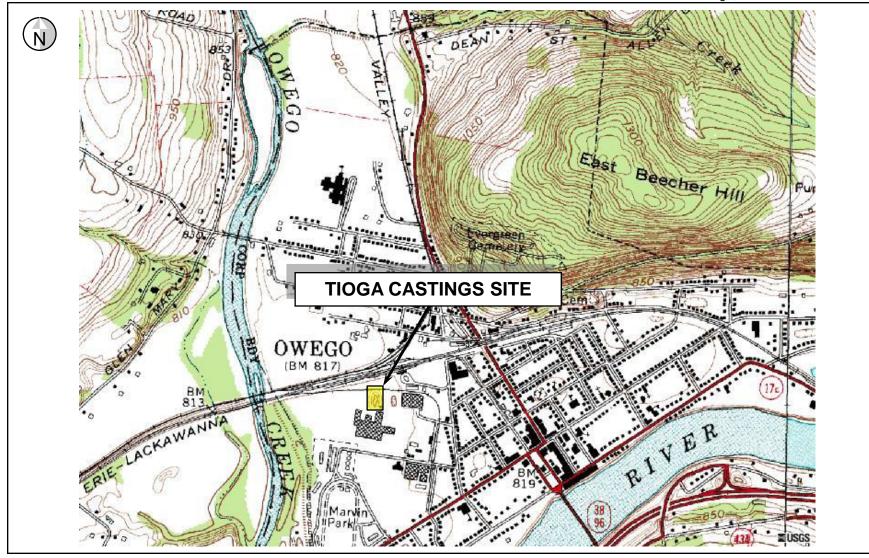

## **2 SITE DESCRIPTION**

The Tioga Castings site is located on Foundry Street, Owego, Broome County, New York (Figure 2-1). The former foundry buildings have been razed, leaving the concrete slabs in-place. A capped, closed landfill is present at the western end of the site. In August 2011, the boundaries of the site (originally encompassing approximately seven acres) were reduced by the NYSDEC to only include the approximately one-acre landfill (Figure 2-2).

# **FIGURES**

Figure 2-1 Site Location

Tioga Castings Site NYSDEC Site Number 7-54-012 Owego, New York

0 \_\_\_\_\_ 2,000 ft

Source: USGS 7.5-minute Series Topographic Quadrangle, OWEGO (1990).