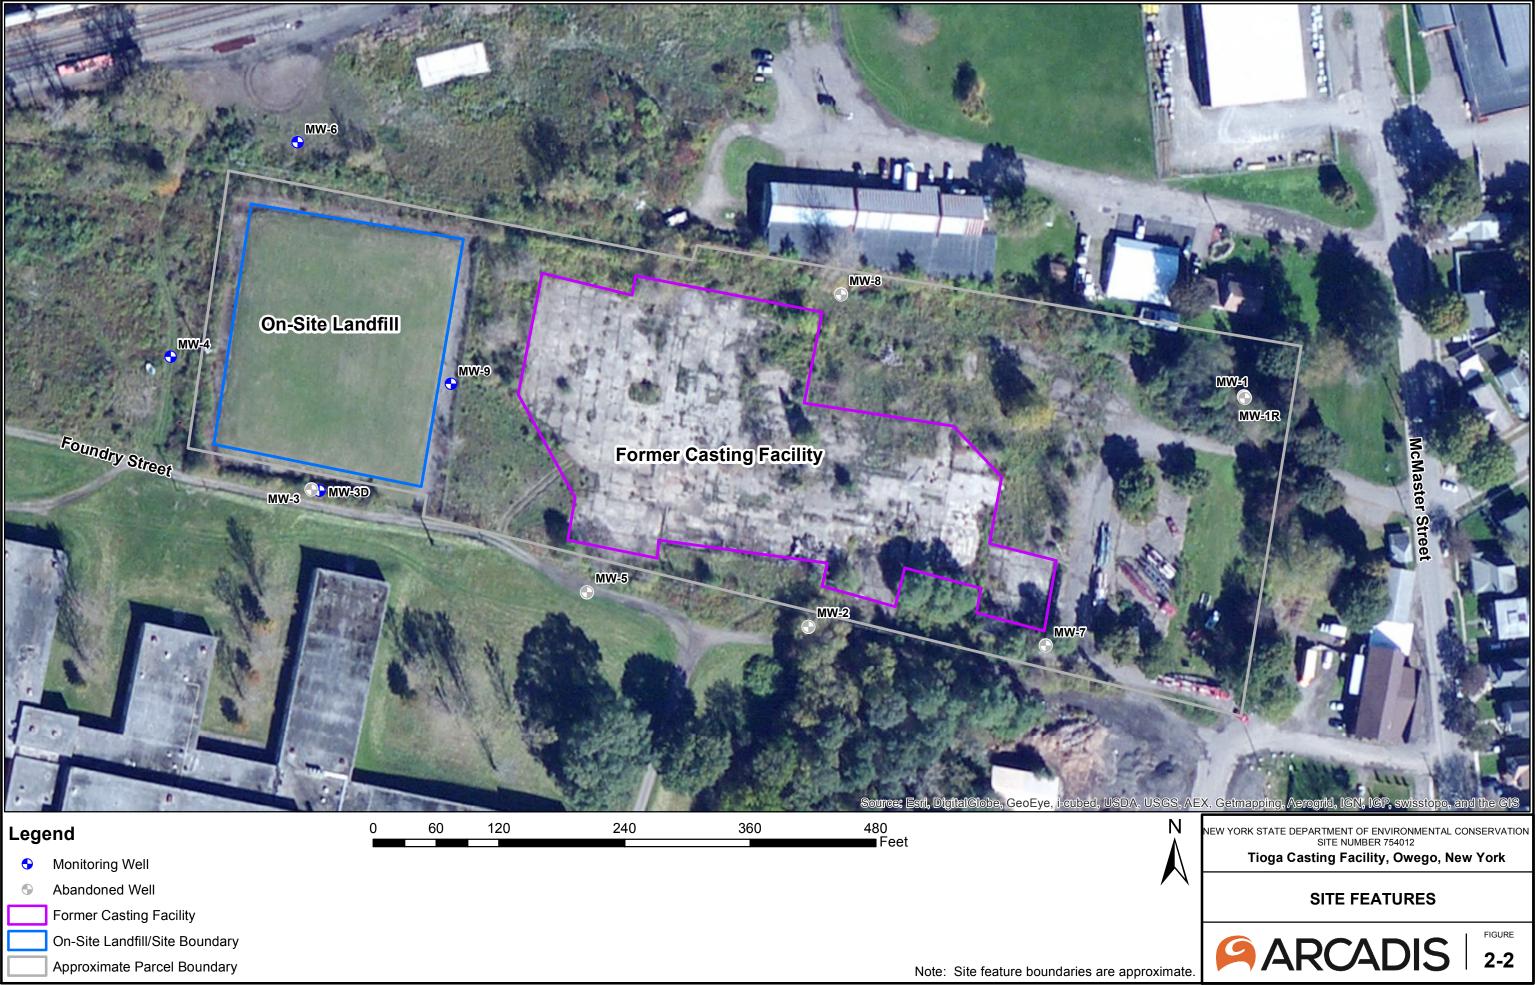

## **2 SITE DESCRIPTION**

The Tioga Castings site is located on Foundry Street, Owego, Broome County, New York (Figure 2-1). The former foundry buildings have been razed, leaving the concrete slabs in-place. A capped, closed landfill is present at the western end of the site. In August 2011, the boundaries of the site (originally encompassing approximately seven acres) were reduced by the NYSDEC to only include the approximately one-acre landfill (Figure 2-2).