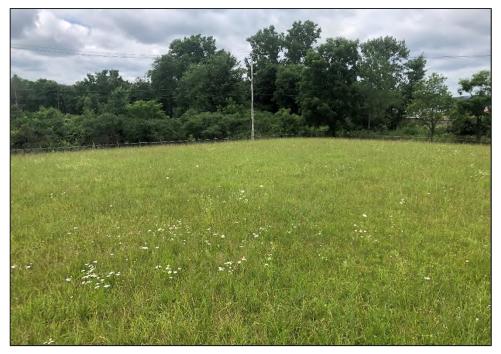

Date: July 12, 2019

**Description:** 

Center of Landfill Cap – Facing Northwest

Tioga Castings Site Owego, New York Site Number 7-54-012