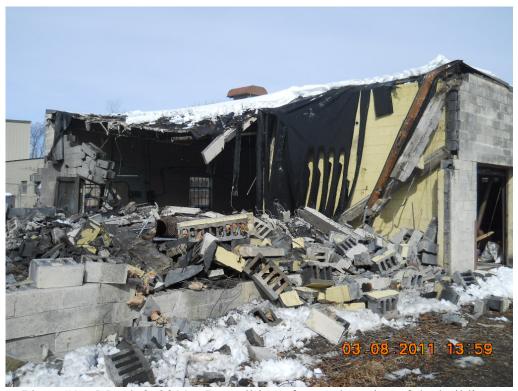

The building demolition was conducted as outlined in the *Demolition Work Plan* dated February 9, 2011 with the exception of encountering additional site preparation. To assist in the transportation of demolition debris offsite, the removal of one large ash tree from the northern property boundary was granted by the NYSDEC. After removal of the tree, a hydraulic excavator was used to demolish the building in sections starting from the back of the property and moving forward to the east. The demolition debris was sorted and processed for offsite disposal. Approximately 262 tons of construction and demolition (C&D) debris was removed from the site and disposed of at Hakes C&D Landfill in Painted Post, NY. Additionally, approximately 9.4 gross tons (GT) of steel was removed from the site and transported to Shulman Inc. of Elmira, NY for recycling.

All building debris was removed from the site and the remaining slab foundation was swept clean with a broom. Upon request from the NYSDEC, a snow fence was installed around the perimeter of the slab foundation to protect the public from potential trip hazards. Photographic documentation of demolition activities are included in Appendix A. Daily field reports documenting demolition activities are included in Appendix B. Weigh tickets for the C&D debris and recycled steel are provided in Appendix C.

Photo #13: March 8, 2011 – Initiation of demolition activities (back of building).

Photo #14: March 8, 2011 – Demolition of building southern wall.

Photo #15: March 8, 2011 – Removal of steel from demolition debris.

Photo #16: March 8, 2011 – Demolition of central portion of the building.

Photo #17: March 8, 2011 – Building demolition (looking northeast).

Photo #18: March 9, 2011 – Sorting of demolition debris.

Photo #19: March 11, 2011 – Post building demolition (looking northwest).