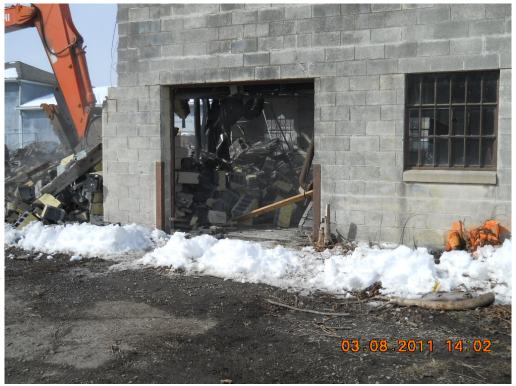

#### 5.0 BUILDING DEMOLITION

Demolition services were provided by Abscope from March 8<sup>th</sup> through March 11<sup>th</sup>, 2011. Prior to building demolition, confirmation from SJB was obtained to verify that the building was clear of all ACM. Additionally, all hazardous and/or universal wastes were removed from the building and transported to the appropriate facility for disposal. All utilities were confirmed disconnected and were capped and/or plugged. Demolition permit #11-01 was issued by the Chemung County Code Enforcement Office to conduct demolition activities. A copy of the demolition permit is provided in Appendix D.

The building demolition was conducted as outlined in the *Demolition Work Plan* dated February 9, 2011 with the exception of encountering additional site preparation. To assist in the transportation of demolition debris offsite, the removal of one large ash tree from the northern property boundary was granted by the NYSDEC. After removal of the tree, a hydraulic excavator was used to demolish the building in sections starting from the back of the property and moving forward to the east. The demolition debris was sorted and processed for offsite disposal. Approximately 262 tons of construction and demolition (C&D) debris was removed from the site and disposed of at Hakes C&D Landfill in Painted Post, NY. Additionally, approximately 9.4 gross tons (GT) of steel was removed from the site and transported to Shulman Inc. of Elmira, NY for recycling.

Photo #13: March 8, 2011 – Initiation of demolition activities (back of building).

Photo #14: March 8, 2011 – Demolition of building southern wall.

Photo #15: March 8, 2011 – Removal of steel from demolition debris.