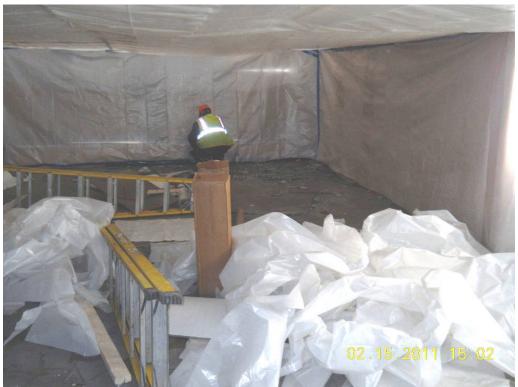

Photo #3: February 17, 2011 – ACM removal from roof flashing (back of building).

Photo #4: February 17, 2011 – ACM removal from roof flashing (center of building).

Photo #5: February 17, 2011 – ACM removal from roof flashing (front of building).