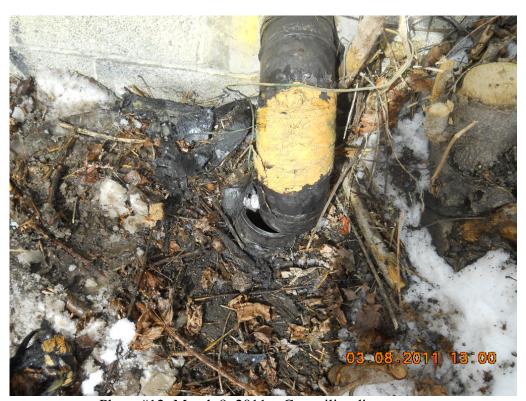

Photo #6: February 17, 2011 – ACM removal of window caulking.

Photo #7: February 18, 2011 – ACM removal of tile/cement board from front/office area.

Photo #8: February 18, 2011 – ACM removal of tile from front/office area.