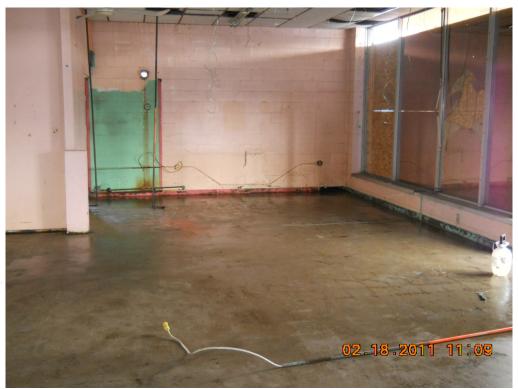

Photo #6: February 17, 2011 – ACM removal of window caulking.

Photo #7: February 18, 2011 – ACM removal of tile/cement board from front/office area.

Photo #8: February 18, 2011 – ACM removal of tile from front/office area.

Photo #9: February 18, 2011 – ACM removal of tile from front entry area.

Photo #10: February 18, 2011 – ACM removal of tile from bathroom area.

Photo #11: February 18, 2011 – Post ACM removal.

Photo #12: March 8, 2011 – Gas utility disconnect.