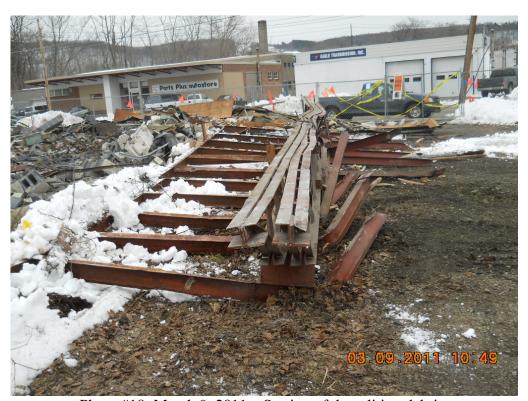

The building demolition was conducted as outlined in the *Demolition Work Plan* dated February 9, 2011 with the exception of encountering additional site preparation. To assist in the transportation of demolition debris offsite, the removal of one large ash tree from the northern property boundary was granted by the NYSDEC. After removal of the tree, a hydraulic excavator was used to demolish the building in sections starting from the back of the property and moving forward to the east. The demolition debris was sorted and processed for offsite disposal. Approximately 262 tons of construction and demolition (C&D) debris was removed from the site and disposed of at Hakes C&D Landfill in Painted Post, NY. Additionally, approximately 9.4 gross tons (GT) of steel was removed from the site and transported to Shulman Inc. of Elmira, NY for recycling.

Photo #16: March 8, 2011 – Demolition of central portion of the building.

Photo #17: March 8, 2011 – Building demolition (looking northeast).

Photo #18: March 9, 2011 – Sorting of demolition debris.

Photo #19: March 11, 2011 – Post building demolition (looking northwest).