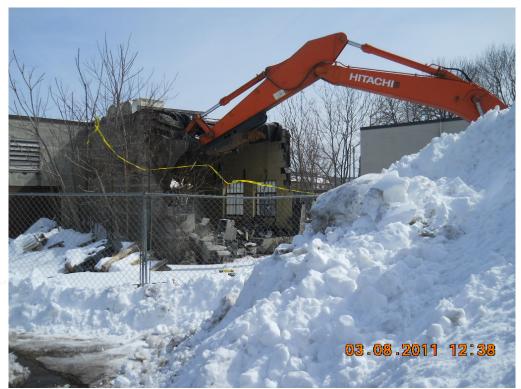

Photo #13: March 8, 2011 – Initiation of demolition activities (back of building).

Photo #14: March 8, 2011 – Demolition of building southern wall.

Photo #15: March 8, 2011 – Removal of steel from demolition debris.