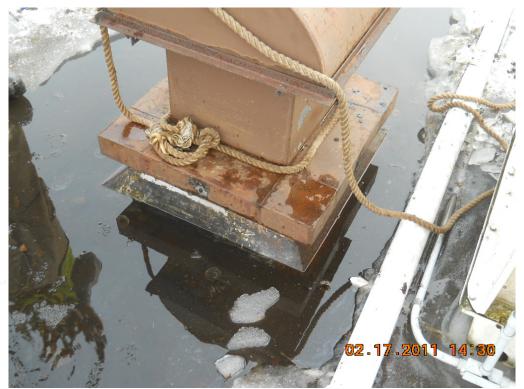

Photo #6: February 17, 2011 – ACM removal of window caulking.

Photo #7: February 18, 2011 – ACM removal of tile/cement board from front/office area.

Photo #8: February 18, 2011 – ACM removal of tile from front/office area.