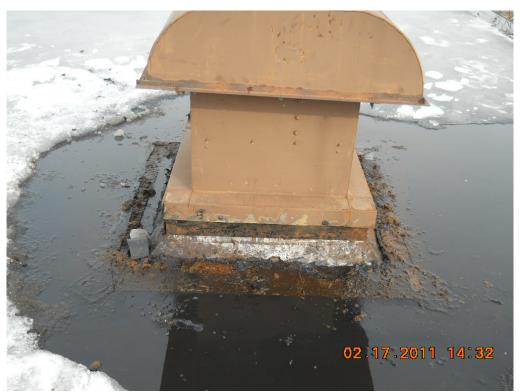

Photo #3: February 17, 2011 – ACM removal from roof flashing (back of building).

Photo #4: February 17, 2011 – ACM removal from roof flashing (center of building).

Photo #5: February 17, 2011 – ACM removal from roof flashing (front of building).