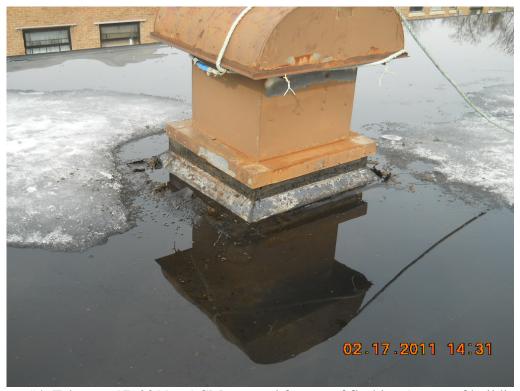

Photo #3: February 17, 2011 – ACM removal from roof flashing (back of building).

Photo #4: February 17, 2011 – ACM removal from roof flashing (center of building).

Photo #5: February 17, 2011 – ACM removal from roof flashing (front of building).