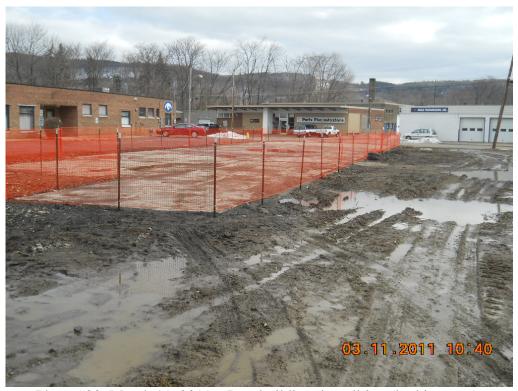

#### 5.0 BUILDING DEMOLITION

Demolition services were provided by Abscope from March 8<sup>th</sup> through March 11<sup>th</sup>, 2011. Prior to building demolition, confirmation from SJB was obtained to verify that the building was clear of all ACM. Additionally, all hazardous and/or universal wastes were removed from the building and transported to the appropriate facility for disposal. All utilities were confirmed disconnected and were capped and/or plugged. Demolition permit #11-01 was issued by the Chemung County Code Enforcement Office to conduct demolition activities. A copy of the demolition permit is provided in Appendix D.

The building demolition was conducted as outlined in the *Demolition Work Plan* dated February 9, 2011 with the exception of encountering additional site preparation. To assist in the transportation of demolition debris offsite, the removal of one large ash tree from the northern property boundary was granted by the NYSDEC. After removal of the tree, a hydraulic excavator was used to demolish the building in sections starting from the back of the property and moving forward to the east. The demolition debris was sorted and processed for offsite disposal. Approximately 262 tons of construction and demolition (C&D) debris was removed from the site and disposed of at Hakes C&D Landfill in Painted Post, NY. Additionally, approximately 9.4 gross tons (GT) of steel was removed from the site and transported to Shulman Inc. of Elmira, NY for recycling.

All building debris was removed from the site and the remaining slab foundation was swept clean with a broom. Upon request from the NYSDEC, a snow fence was installed around the perimeter of the slab foundation to protect the public from potential trip hazards. Photographic documentation of demolition activities are included in Appendix A. Daily field reports documenting demolition activities are included in Appendix B. Weigh tickets for the C&D debris and recycled steel are provided in Appendix C.