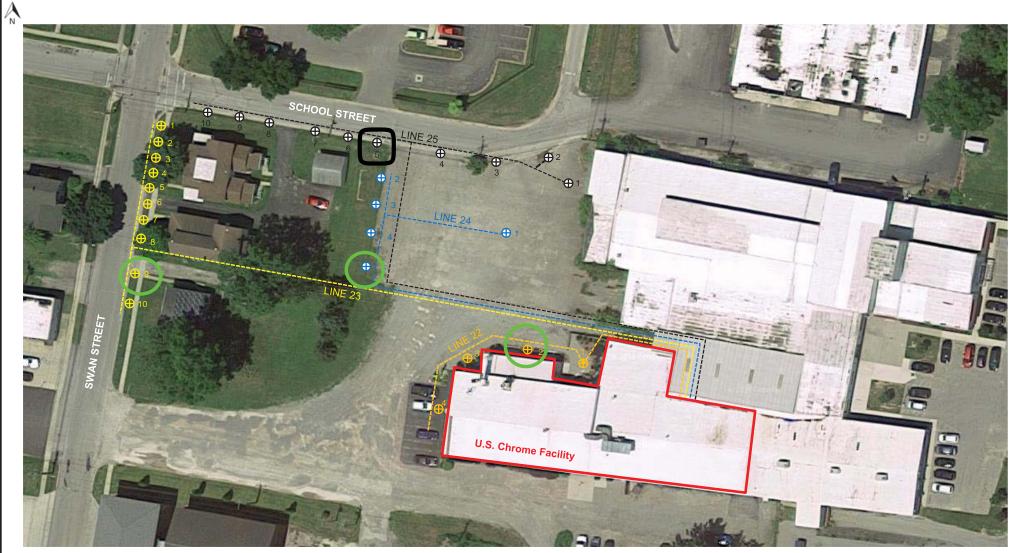

## Legend:

|   | Pump Line 22 | Ð        | Monitoring Wells Conne |
|---|--------------|----------|------------------------|
| - | Pump Line 23 | ⊕        | Monitoring Wells Conne |
|   | Pump Line 24 | ⊕        | Monitoring Wells Conne |
|   | Pump Line 25 | $\oplus$ | Monitoring Wells Conne |
|   |              |          |                        |

| onitoring Wells Connected to Pump Line | 22 |
|----------------------------------------|----|
| onitoring Wells Connected to Pump Line | 23 |
| onitoring Wells Connected to Pump Line | 24 |
| onitoring Wells Connected to Pump Line | 25 |

=NYSDEC requested sampling location

| HAZARD EVALUATIONS, INC.                                       |                     |              |  |  |  |
|----------------------------------------------------------------|---------------------|--------------|--|--|--|
| Phase I/II Audits – Site Investigations – Facility Inspections |                     |              |  |  |  |
| U.S. CHROME PROPERTY SITE                                      |                     |              |  |  |  |
| MONITORING WELL & PUMP LINE LOCATIONS                          |                     |              |  |  |  |
| 31 SWAN STREET                                                 |                     |              |  |  |  |
| BATAVIA, NEW YORK                                              |                     |              |  |  |  |
| DRAWN BY: MB                                                   | SCALE: NOT TO SCALE | FIGURE NO: 2 |  |  |  |
| CHECKED BY: MW                                                 | DATE: 05/2019       | FIGURE NO: 2 |  |  |  |