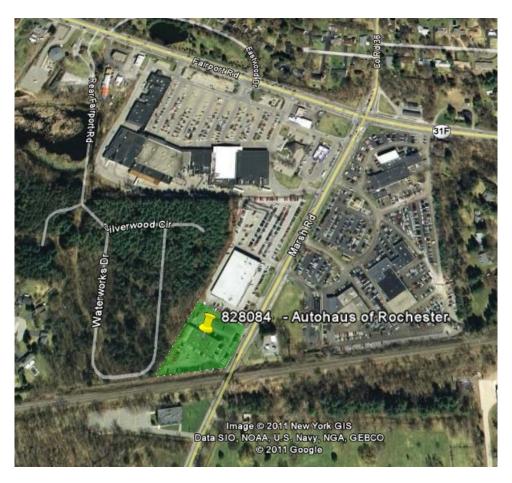

| FIGURES                                                    |
|------------------------------------------------------------|
| Map of Municipal Boundaries Near the Site                  |
| Site Map from the 2007 PRR                                 |
| Site Map Graphic, Close-up                                 |
| <b>Expanded Site Map Showing Wells Landing Development</b> |
| Zoning Map                                                 |
| CONTACT LIST                                               |

-----

Municipal Boundaries Near Autohaus *Municipal Boundaries in Orange* 

0 145 290 580 Feet

Autohaus Site ID No. 828084
Orthophotography with Wells Landing Development Superimposed
January 2011

Autohaus Site ID No. 828084 Orthophotography with Wells Landing Development Superimposed January 2011