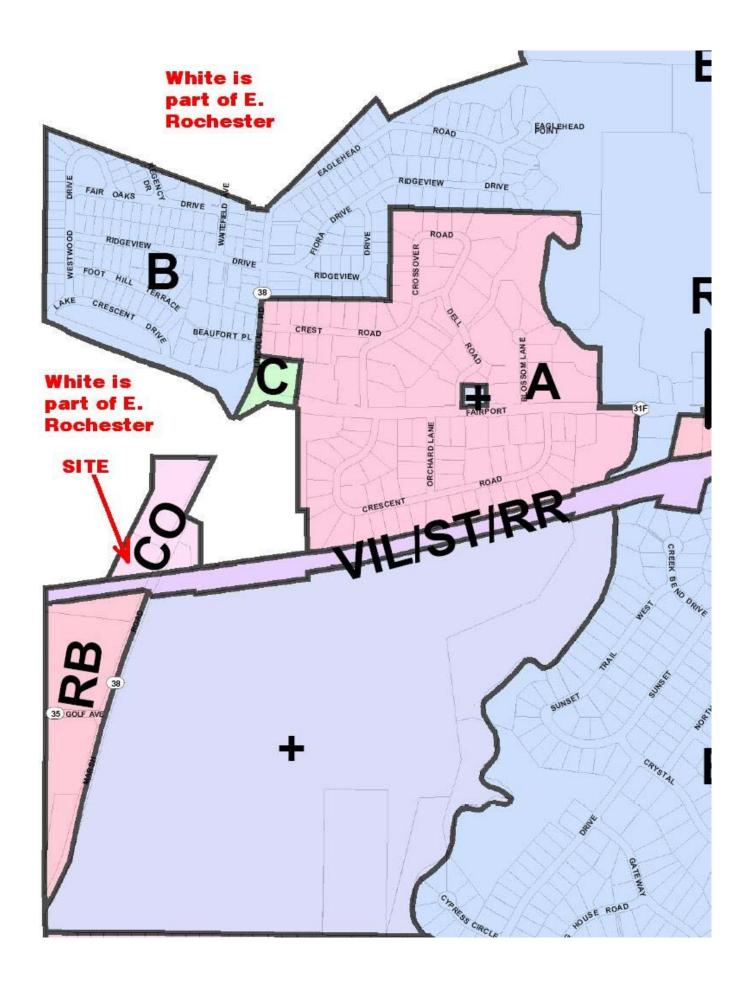

| FIGURES                                                    |
|------------------------------------------------------------|
| Map of Municipal Boundaries Near the Site                  |
| Site Map from the 2007 PRR                                 |
| Site Map Graphic, Close-up                                 |
| <b>Expanded Site Map Showing Wells Landing Development</b> |
| Zoning Map                                                 |
| CONTACT LIST                                               |

-----

Municipal Boundaries Near Autohaus *Municipal Boundaries in Orange* 

0 145 290 580 Feet

Autohaus Site ID No. 828084
Orthophotography with Wells Landing Development Superimposed
January 2011

Autohaus Site ID No. 828084 Orthophotography with Wells Landing Development Superimposed January 2011