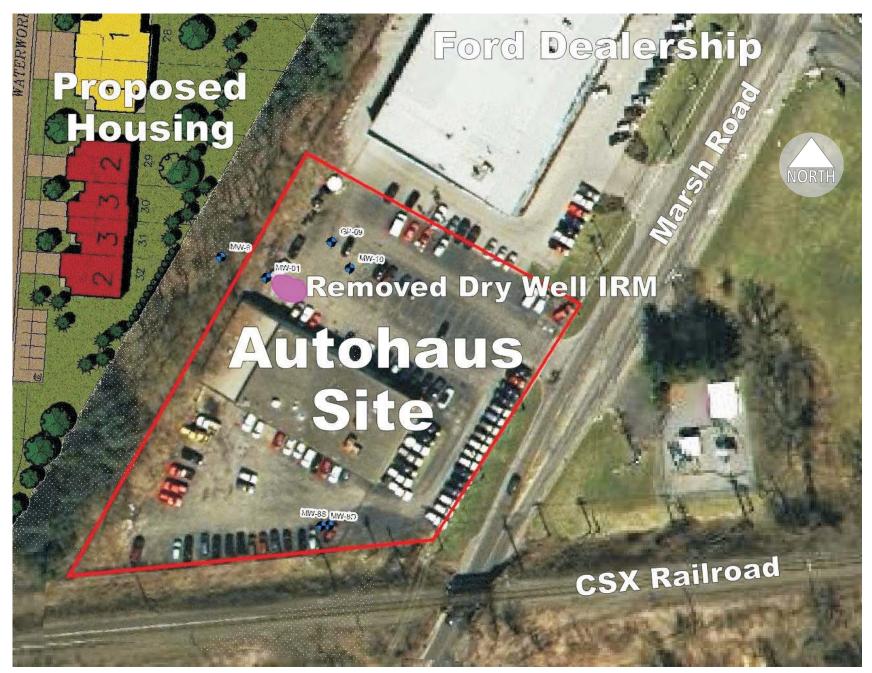

| FIGURES                                                    |
|------------------------------------------------------------|
| Map of Municipal Boundaries Near the Site                  |
| Site Map from the 2007 PRR                                 |
| Site Map Graphic, Close-up                                 |
| <b>Expanded Site Map Showing Wells Landing Development</b> |
| Zoning Map                                                 |
| CONTACT LIST                                               |

#### Historical Use:

The Autohaus of Rochester site was formerly a luxury car dealership. The East Rochester public water supply well field was located on the adjacent parcel on the west side. After the well field was closed, the Village of East Rochester sold the thickly wooded land to a residential developer. In 2006 the woods were cleared and new home construction began.

A vapor intrusion investigation in 2006 found elevated soil gas contamination along the eastern margin of the Wells Landing development. In 2006 there were no homes in this area. New homes were planned and the developer agreed in writing that the two units closest to Autohaus would be constructed with sub-slab de-pressurization systems installed. As of January 2011 these units had not been constructed.