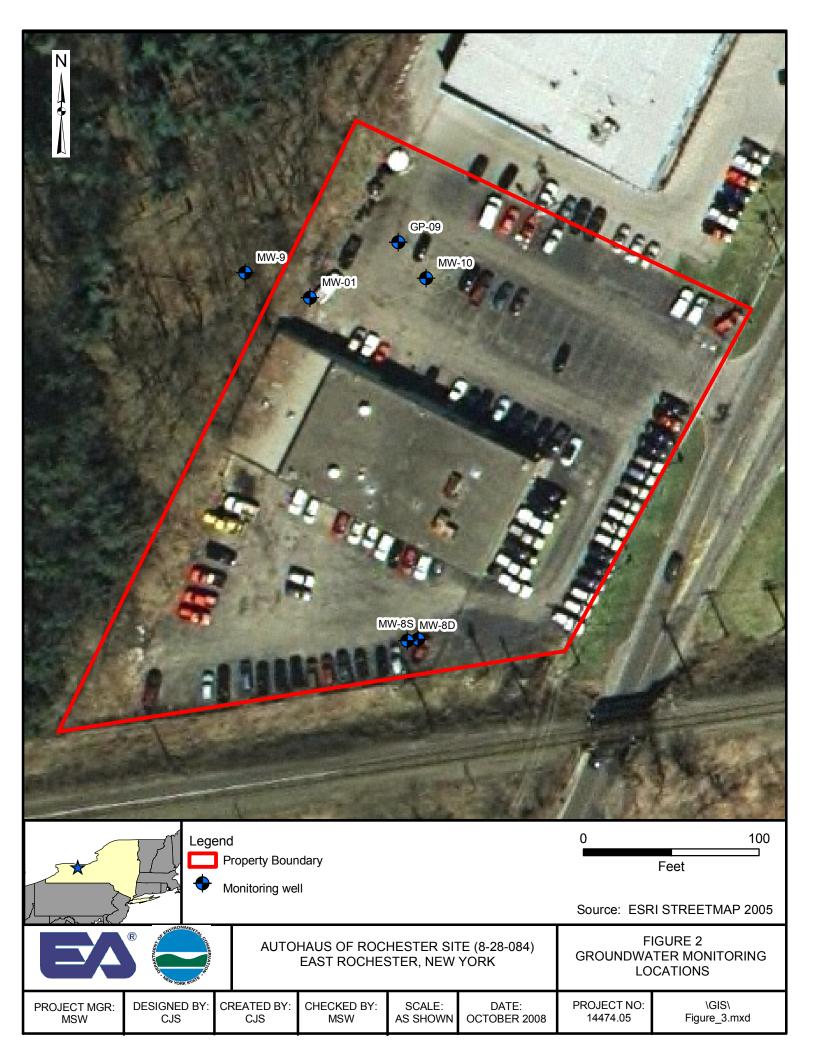

| FIGURES                                                    |
|------------------------------------------------------------|
| Map of Municipal Boundaries Near the Site                  |
| Site Map from the 2007 PRR                                 |
| Site Map Graphic, Close-up                                 |
| <b>Expanded Site Map Showing Wells Landing Development</b> |
| Zoning Map                                                 |
| CONTACT LIST                                               |

Analytical results for groundwater monitoring in 2005, 2008 and 2009 show considerably less contamination in wells MW-1, MW-9 and GPZ-9. Concentrations of contaminants are gradually declining and the plume appears to be migrating vertically downward and in a northerly direction. In 2010 the groundwater contamination level is still above state standards.

#### Previous SCG exceedances:

Two groundwater samples from monitoring well MW-1 revealed total volatile organic compounds (VOCs) to be 4,776 ppb and 3,490 ppb respectively. Acetone, 2-butanone (MEK), toluene and xylene were the major constituents. A sample from the septic leach tank revealed total VOCs at 8,805 ppb with acetone, toluene and xylene as the major constituents.