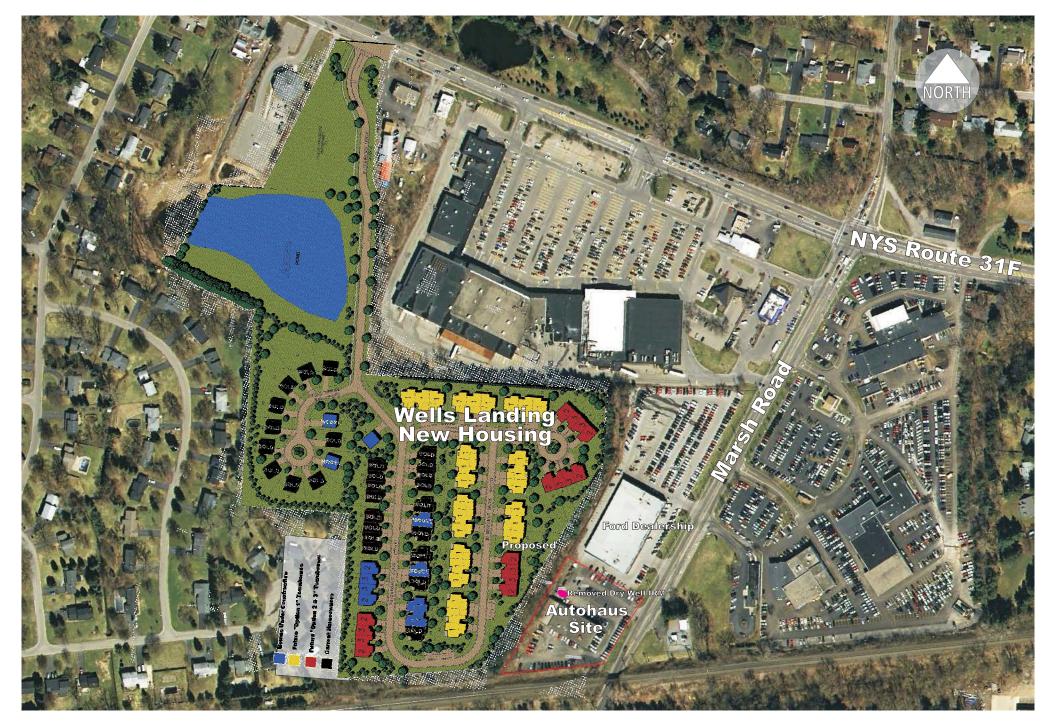

| FIGURES                                                    |
|------------------------------------------------------------|
| Map of Municipal Boundaries Near the Site                  |
| Site Map from the 2007 PRR                                 |
| Site Map Graphic, Close-up                                 |
| <b>Expanded Site Map Showing Wells Landing Development</b> |
| Zoning Map                                                 |
| CONTACT LIST                                               |

#### Historical Use:

The Autohaus of Rochester site was formerly a luxury car dealership. The East Rochester public water supply well field was located on the adjacent parcel on the west side. After the well field was closed, the Village of East Rochester sold the thickly wooded land to a residential developer. In 2006 the woods were cleared and new home construction began.

A vapor intrusion investigation in 2006 found elevated soil gas contamination along the eastern margin of the Wells Landing development. In 2006 there were no homes in this area. New homes were planned and the developer agreed in writing that the two units closest to Autohaus would be constructed with sub-slab de-pressurization systems installed. As of January 2011 these units had not been constructed.

# **Basis for Classification Change**

The source of groundwater contamination has been removed. The no further action ROD calls for groundwater monitoring. The site management plan was completed in October 2007 and a periodic review report and evaluation were completed in 2010. Groundwater monitoring will continue until quality meets drinking water standards. A letter was sent to Wells Landing developer Robert Nuccitelli clarifying his responsibility to test homes in the development and to mitigate for vapor intrusion if required.