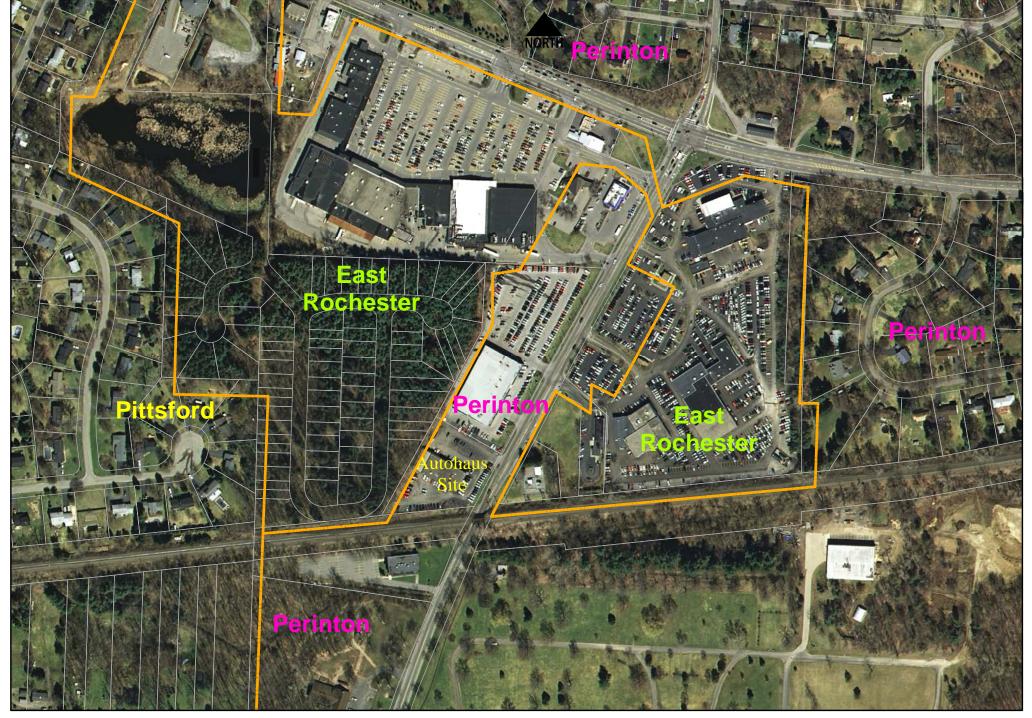

| FIGURES                                                    |
|------------------------------------------------------------|
| Map of Municipal Boundaries Near the Site                  |
| Site Map from the 2007 PRR                                 |
| Site Map Graphic, Close-up                                 |
| <b>Expanded Site Map Showing Wells Landing Development</b> |
| Zoning Map                                                 |
| CONTACT LIST                                               |

-----

Municipal Boundaries Near Autohaus *Municipal Boundaries in Orange* 

0 145 290 580 Feet

Autohaus Site ID No. 828084
Orthophotography with Wells Landing Development Superimposed
January 2011

Autohaus Site ID No. 828084 Orthophotography with Wells Landing Development Superimposed January 2011