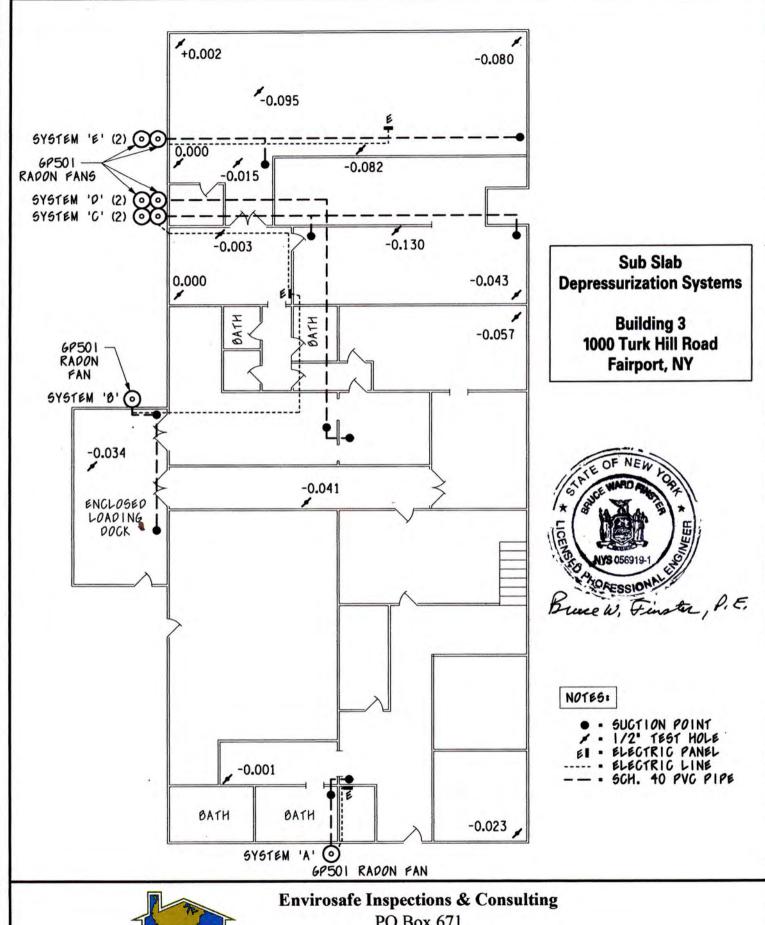

The vacuum measurements and other pertinent information documented during the inspection are provided on the attached Monthly SSDS Monitoring and Inspection Checklist – April 2024 (Table 1). The locations and designations of the various SSDS systems and monitoring points are shown on the attached SSDS As-Built Drawings prepared by Envirosafe Inspections & Consulting (Attachment 1). The next monitoring event is expected to be performed the week of May 27, 2024, and will be documented in a future report.

Figure 2