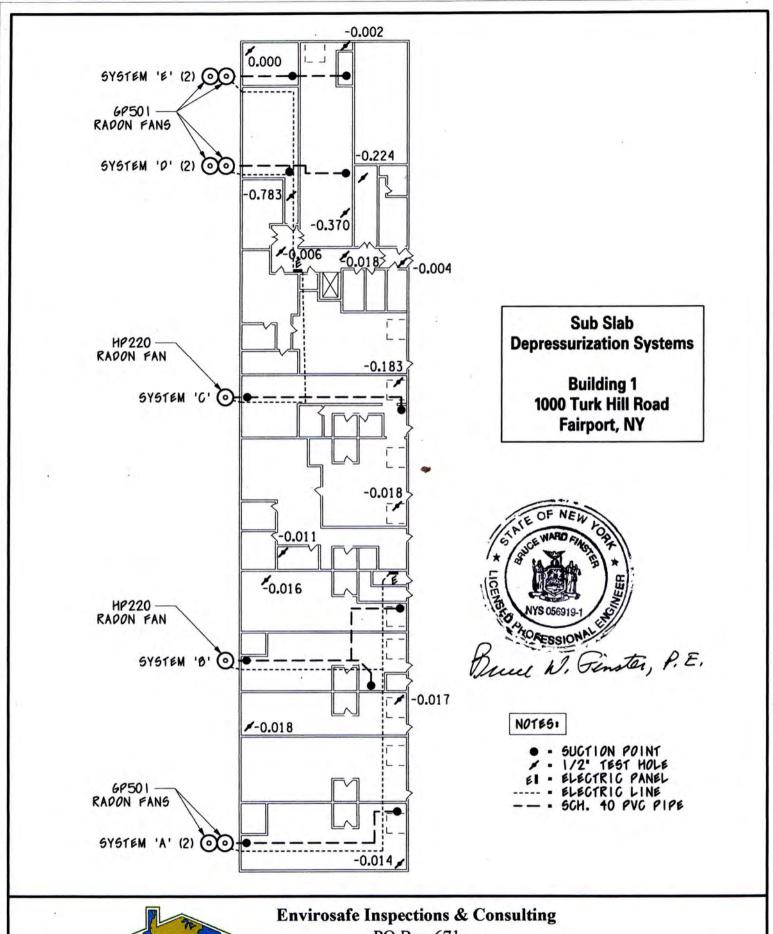

The vacuum measurements and other pertinent information documented during the inspection are provided on the attached Monthly SSDS Monitoring and Inspection Checklist – April 2024 (Table 1). The locations and designations of the various SSDS systems and monitoring points are shown on the attached SSDS As-Built Drawings prepared by Envirosafe Inspections & Consulting (Attachment 1). The next monitoring event is expected to be performed the week of May 27, 2024, and will be documented in a future report.

# **ATTACHMENT 1**

SSDS As-Built Drawings

3113.0001Y207/CVRS ROUX

PO Box 671 Honeoye, NY 14471 585-704-4385

www.envirosafeinspections.com

Figure 1

PO Box 671 Honeoye, NY 14471 585-704-4385

www.envirosafeinspections.com