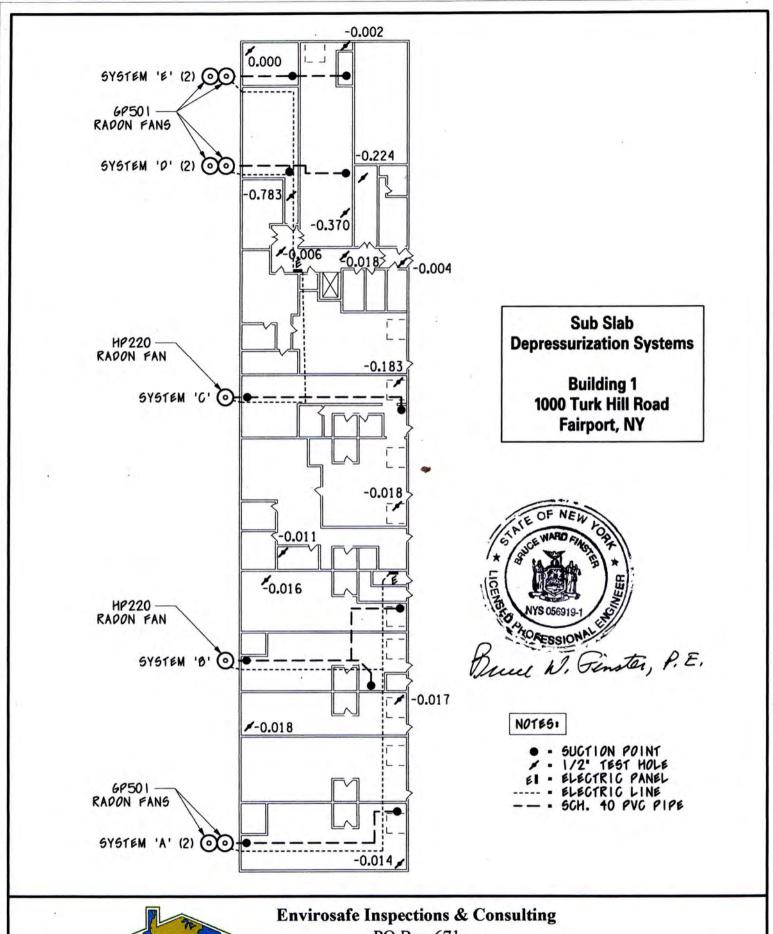

The vacuum measurements and other pertinent information documented during the inspection are provided on the attached Monthly SSDS Monitoring and Inspection Checklist – May 2024 (Table 1). The locations and designations of the various SSDS systems and monitoring points are shown on the attached SSDS As-Built Drawings prepared by Envirosafe Inspections & Consulting (Attachment 1). The next monitoring event is expected to be performed the week of June 24, 2024, and will be documented in a future report.

# Building 1

| Building 1 | Tenant / Location                          | Date      | Time     | Baseline<br>Manometer<br>Reading (In.<br>W.C.) 1/29/18 | Current<br>Manometer<br>Reading<br>(In. W.C.) | Evidence of<br>Water/<br>Condensation<br>Accumulation | Is The Fan<br>Operating as<br>Expected? | Is Any of The Piping<br>Damaged or<br>Disconnected? | Comments |
|------------|--------------------------------------------|-----------|----------|--------------------------------------------------------|-----------------------------------------------|-------------------------------------------------------|-----------------------------------------|-----------------------------------------------------|----------|
| System A   | Canal Metalsmith                           | 5/31/2024 | 11:30 AM | 2.4                                                    | 2.2                                           | N                                                     | Υ                                       | N                                                   |          |
| System B1  | Wonder Repair & Fairport Comp.<br>(Vacant) | 5/31/2024 | 3:50 PM  | 1.0                                                    | 1.1 & 1.0                                     | N                                                     | Υ                                       | N                                                   |          |
| System B2  | Wonder Repair                              | 5/31/2024 | 3:35 PM  | 1.0                                                    | 1.2                                           | N                                                     | Υ                                       | N                                                   |          |
| System C1  | Nat's Nuts (Vacant)                        | 5/31/2024 | 3:25 PM  | 0.9                                                    | 1.0                                           | N                                                     | Υ                                       | N                                                   |          |
| System C2  | Nat's Nuts (Vacant)                        | 5/31/2024 | 3:20 PM  | 1.0                                                    | 1.0                                           | N                                                     | Υ                                       | N                                                   |          |
| System D   | Amazing Grains Bread Company               | 5/31/2024 | 3:10 PM  | 2.8                                                    | 2.4                                           | N                                                     | Υ                                       | N                                                   |          |
| System E   | Amazing Grains Bread Company               | 5/31/2024 | 3:00 PM  | 1.9                                                    | 2.0                                           | N                                                     | Υ                                       | N                                                   |          |