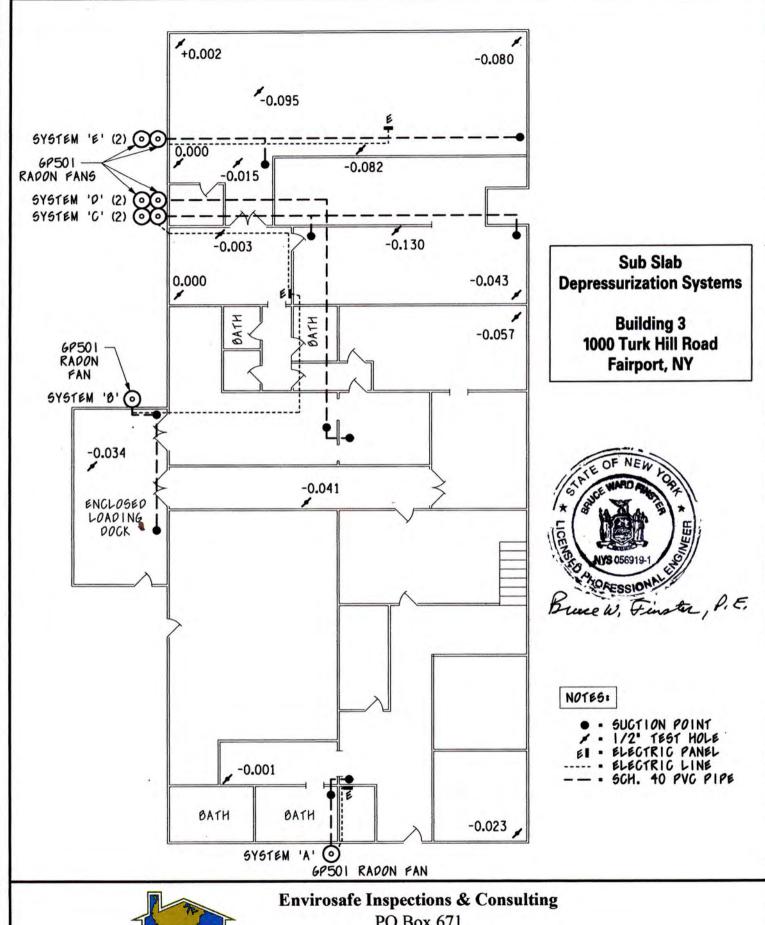

The vacuum measurements and other pertinent information documented during the inspection are provided on the attached Monthly SSDS Monitoring and Inspection Checklist – May 2024 (Table 1). The locations and designations of the various SSDS systems and monitoring points are shown on the attached SSDS As-Built Drawings prepared by Envirosafe Inspections & Consulting (Attachment 1). The next monitoring event is expected to be performed the week of June 24, 2024, and will be documented in a future report.

## Building 3

| Building 3 | Tenant / Location               | Date      | Time    | Baseline<br>Manometer<br>Reading<br>(In. W.C.)<br>1/29/18 | Current<br>Manometer<br>Reading<br>(In. W.C.) | Evidence of<br>Water /<br>Condensation<br>Accumulation | Is The Fan<br>Operating as<br>Expected? | Is Any of The Piping<br>Damaged or<br>Disconnected? | Comments                                                             |
|------------|---------------------------------|-----------|---------|-----------------------------------------------------------|-----------------------------------------------|--------------------------------------------------------|-----------------------------------------|-----------------------------------------------------|----------------------------------------------------------------------|
| System A   | Men's Bathroom                  | 5/31/2024 | 2:50 PM | 2.5                                                       | 2.4                                           | Ν                                                      | Υ                                       | N                                                   |                                                                      |
| System B   | Loading Dock                    | 5/31/2024 | 2:40 PM | 1.9                                                       | 2.0                                           | N                                                      | Υ                                       | N                                                   |                                                                      |
| System C   | Former Spartacus (tenant space) | 5/31/2024 | 2:15 PM | 2.2                                                       | N/A                                           | N/A                                                    | Υ                                       | N/A                                                 | Now occupied but locked with padlock. Appears to be secured storage. |
| System D   | Millwork Shop                   | 5/31/2024 | 2:30 PM | 2.8                                                       | 2.7                                           | N                                                      | Υ                                       | N                                                   |                                                                      |
| System E   | CrossFit Fairport               | 5/31/2024 | 2:00 PM | 2.8                                                       | N/A                                           | N/A                                                    | Υ                                       | N/A                                                 | No access.                                                           |