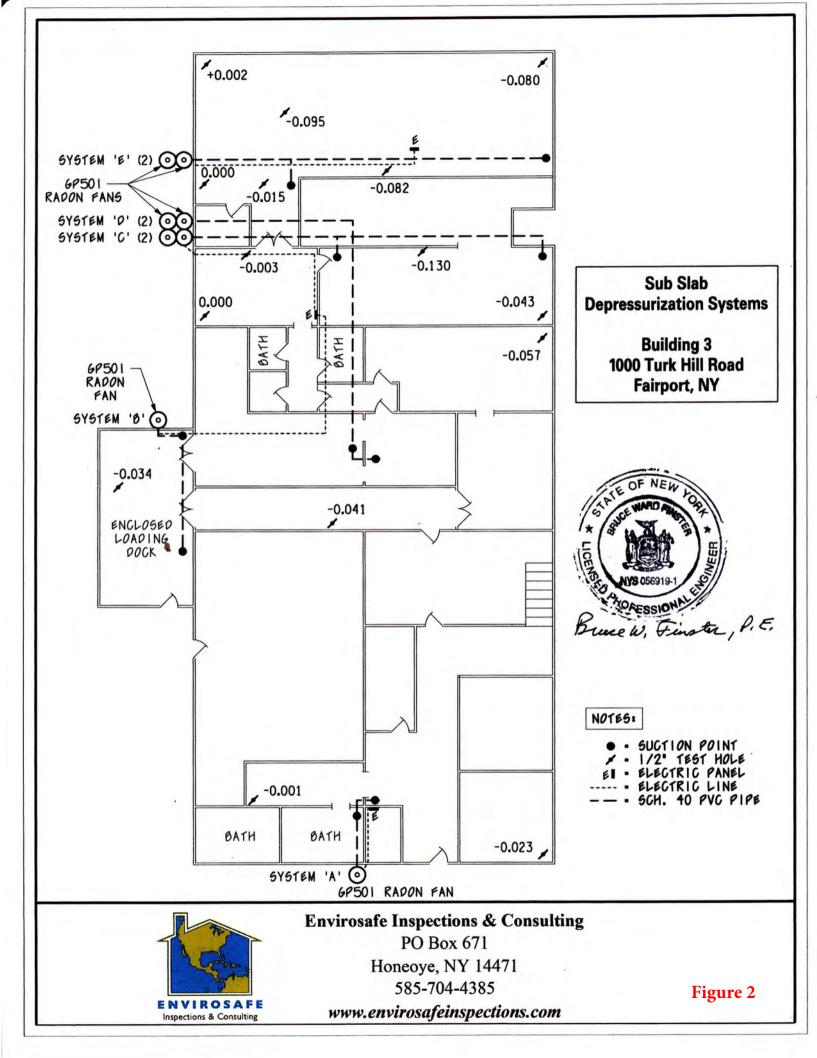

The vacuum measurements and other pertinent information documented during the inspection are provided on the attached Monthly SSDS Monitoring and Inspection Checklist – June 2024 (Table 1). The locations and designations of the various SSDS systems and monitoring points are shown on the attached SSDS As-Built Drawings prepared by Envirosafe Inspections & Consulting (Attachment 1).

# **ATTACHMENT 1**

SSDS As-Built Drawings