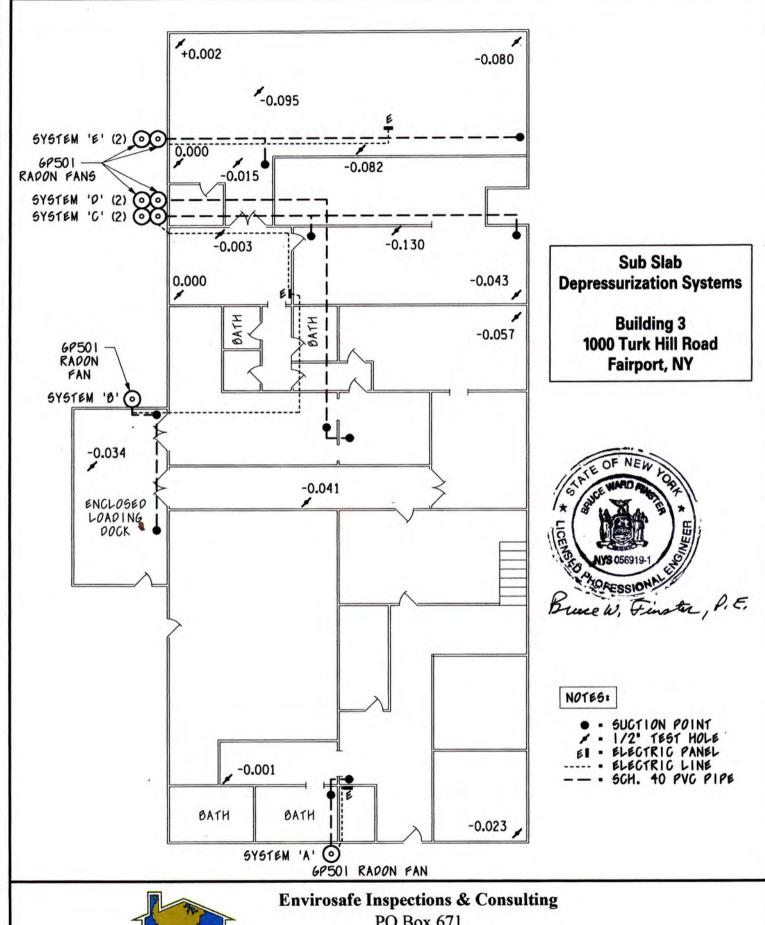

The locations and designations of the various SSDS systems and monitoring points are shown on the attached SSDS As-Built Drawings prepared by Envirosafe Inspections & Consulting (Attachment 1). The next monitoring event is expected to be performed the week of January 27, 2025, and will be documented in a future report.

Figure 2