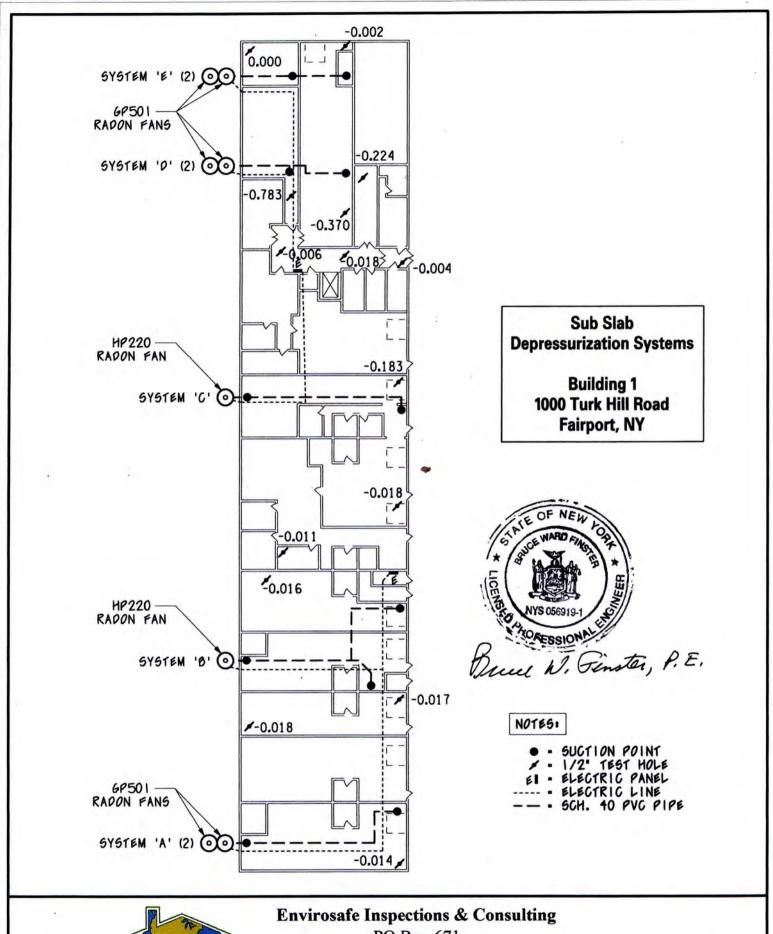

The locations and designations of the various SSDS systems and monitoring points are shown on the attached SSDS As-Built Drawings prepared by Envirosafe Inspections & Consulting (Attachment 1). The next monitoring event is expected to be performed the week of January 27, 2025, and will be documented in a future report.

## **ATTACHMENT 1**

SSDS As-Built Drawings

3113.0001Y217/CVRS ROUX

PO Box 671 Honeoye, NY 14471 585-704-4385

www.envirosafeinspections.com

Figure 1

PO Box 671 Honeoye, NY 14471 585-704-4385

www.envirosafeinspections.com