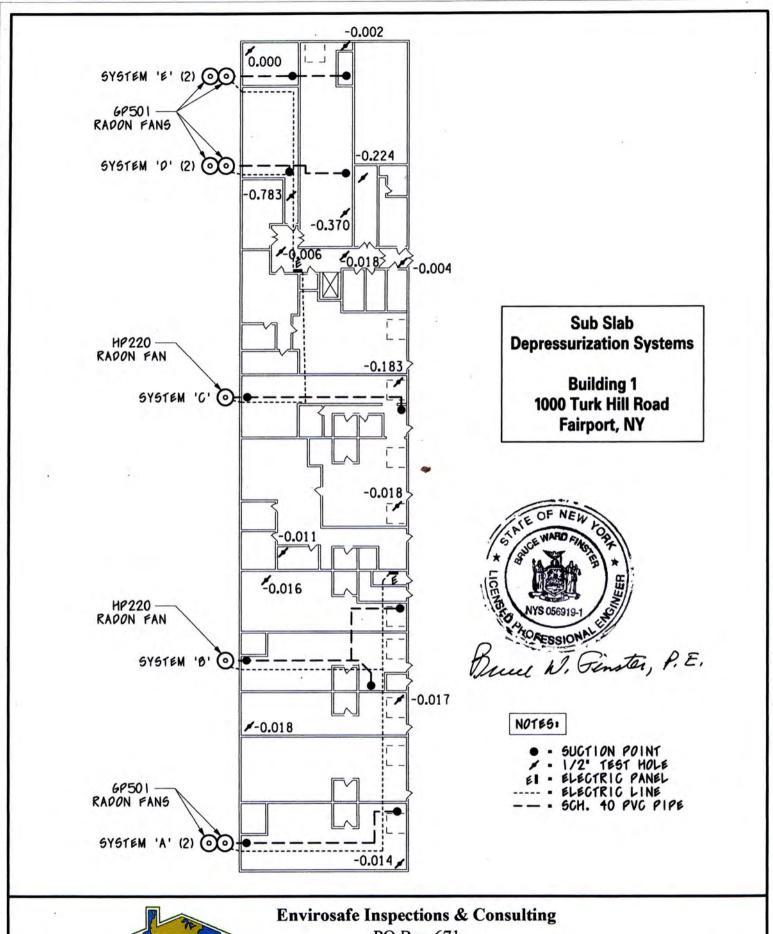

# **SSDS Monitoring**

The monthly SSDS monitoring event was performed by Trec on January 31, 2025. Eight of the 12 SSDS vacuum monitoring points were inspected, measured, and confirmed to be operating within the pre-established parameters. During the visit, the monitoring points associated with Systems C1 and C2 in Building 1 (located in tenant space formerly occupied by Nat's Nuts) and Systems C and E in Building 3 (located in the tenant space formally occupied by Spartacus and CrossFit Fairport) could not be accessed. The vacuum measurements from all accessible monitoring points were consistent with previous monitoring events and within the required performance ranges for those systems.

The exterior components of each of the five SSDSs on Building 1 and Building 3 were also inspected. As previously noted, the mounting brackets for System A in Building 3 are broken, but the vent pipe remains fastened and will continue to be inspected monthly to ensure operation is not impacted.

The vacuum measurements and other pertinent information documented during the inspection are provided on the attached Monthly SSDS Monitoring and Inspection Checklist – January 2025 (Table 1). The locations and designations of the various SSDS systems and monitoring points are shown on the attached SSDS As-Built Drawings prepared by Envirosafe Inspections & Consulting (Attachment 1).

### Building 1

| Building 1 | Tenant / Location                          | Date      | Time    | Baseline<br>Manometer<br>Reading (In.<br>W.C.) 1/29/18 | Current<br>Manometer<br>Reading<br>(In. W.C.) | Evidence of<br>Water/<br>Condensation<br>Accumulation | Is The Fan<br>Operating as<br>Expected? | Is Any of The Piping<br>Damaged or<br>Disconnected? | Comments                                              |
|------------|--------------------------------------------|-----------|---------|--------------------------------------------------------|-----------------------------------------------|-------------------------------------------------------|-----------------------------------------|-----------------------------------------------------|-------------------------------------------------------|
| System A   | Canal Metalsmith                           | 1/31/2025 | 2:00 PM | 2.4                                                    | 2.2                                           | N                                                     | Υ                                       | N                                                   |                                                       |
| System B1  | Wonder Repair & Fairport Comp.<br>(Vacant) | 1/31/2025 | 2:15 PM | 1.0                                                    | 1.0 & N/A                                     | N                                                     | Υ                                       | N                                                   | No access to the space rented by Fairport Computer.   |
| System B2  | Wonder Repair                              | 1/31/2025 | 2:30 PM | 1.0                                                    | 1.0                                           | N                                                     | Υ                                       | N                                                   |                                                       |
| System C1  | Nat's Nuts (Vacant)                        | 1/31/2025 | 2:40 PM | 0.9                                                    | N/A                                           | N                                                     | Υ                                       | N                                                   | No access to the space formerly rented by Nat's Nuts. |
| System C2  | Nat's Nuts (Vacant)                        | 1/31/2025 | 2:40 PM | 1.0                                                    | N/A                                           | N                                                     | Υ                                       | N                                                   | No access to the space formerly rented by Nat's Nuts. |
| System D   | Amazing Grains Bread Company               | 1/31/2025 | 2:50 PM | 2.8                                                    | 2.2                                           | N                                                     | Υ                                       | N                                                   |                                                       |
| System E   | Amazing Grains Bread Company               | 1/31/2025 | 2:55 PM | 1.9                                                    | 2.0                                           | N                                                     | Υ                                       | N                                                   |                                                       |