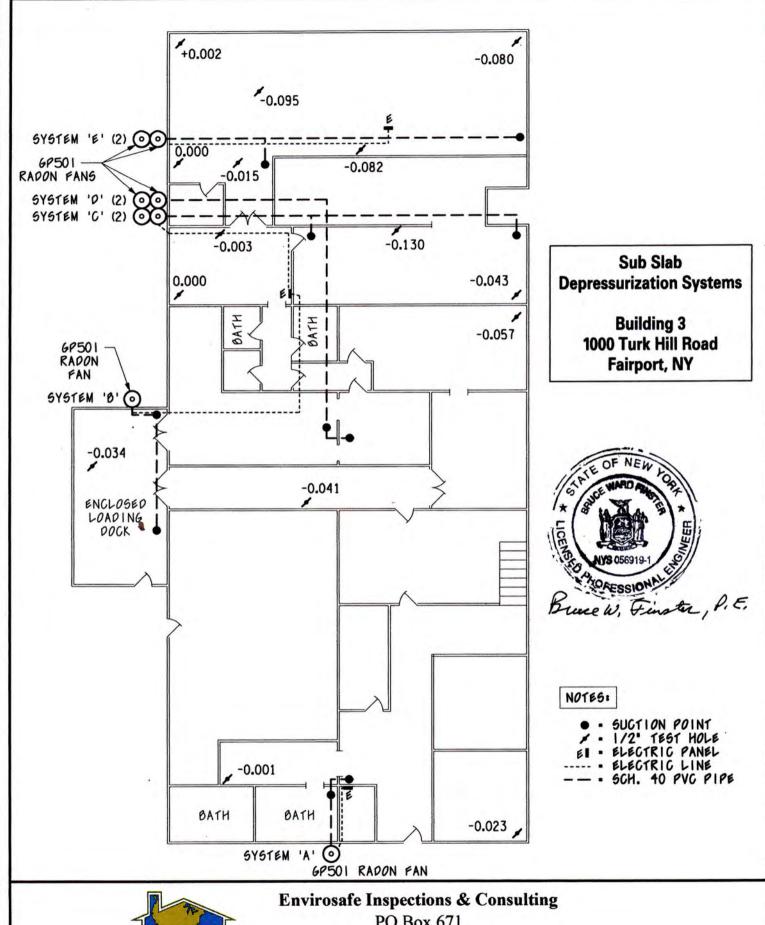

# **SSDS Monitoring**

The monthly SSDS monitoring event was performed by Trec on January 31, 2025. Eight of the 12 SSDS vacuum monitoring points were inspected, measured, and confirmed to be operating within the pre-established parameters. During the visit, the monitoring points associated with Systems C1 and C2 in Building 1 (located in tenant space formerly occupied by Nat's Nuts) and Systems C and E in Building 3 (located in the tenant space formally occupied by Spartacus and CrossFit Fairport) could not be accessed. The vacuum measurements from all accessible monitoring points were consistent with previous monitoring events and within the required performance ranges for those systems.

The exterior components of each of the five SSDSs on Building 1 and Building 3 were also inspected. As previously noted, the mounting brackets for System A in Building 3 are broken, but the vent pipe remains fastened and will continue to be inspected monthly to ensure operation is not impacted.

The vacuum measurements and other pertinent information documented during the inspection are provided on the attached Monthly SSDS Monitoring and Inspection Checklist – January 2025 (Table 1). The locations and designations of the various SSDS systems and monitoring points are shown on the attached SSDS As-Built Drawings prepared by Envirosafe Inspections & Consulting (Attachment 1).

### Building 3

| Building 3 | Tenant / Location               | Date      | Time    | Baseline<br>Manometer<br>Reading<br>(In. W.C.)<br>1/29/18 | Current<br>Manometer<br>Reading<br>(In. W.C.) | Evidence of<br>Water /<br>Condensation<br>Accumulation | Is The Fan<br>Operating as<br>Expected? | Is Any of The Piping<br>Damaged or<br>Disconnected? | Comments                                                              |
|------------|---------------------------------|-----------|---------|-----------------------------------------------------------|-----------------------------------------------|--------------------------------------------------------|-----------------------------------------|-----------------------------------------------------|-----------------------------------------------------------------------|
| System A   | Men's Bathroom                  | 1/31/2025 | 3:10 PM | 2.5                                                       | 2.5                                           | N                                                      | Υ                                       | N                                                   |                                                                       |
| System B   | Loading Dock                    | 1/31/2025 | 3:20 PM | 1.9                                                       | 2.0                                           | N                                                      | Υ                                       | N                                                   |                                                                       |
| System C   | Former Spartacus (tenant space) | 1/31/2025 | 4:00 PM | 2.2                                                       | N/A                                           | N                                                      | Υ                                       | N                                                   | No access, entry door was locked. Shared door with CrossFit Fairport. |
| System D   | Millwork Shop                   | 1/31/2025 | 3:30 PM | 2.8                                                       | 2.7                                           | N                                                      | Υ                                       | N                                                   |                                                                       |
| System E   | CrossFit Fairport               | 1/31/2025 | 4:00 PM | 2.8                                                       | N/A                                           | N                                                      | Υ                                       | N                                                   | No access, entry door was locked. Shared door with Spartacus.         |