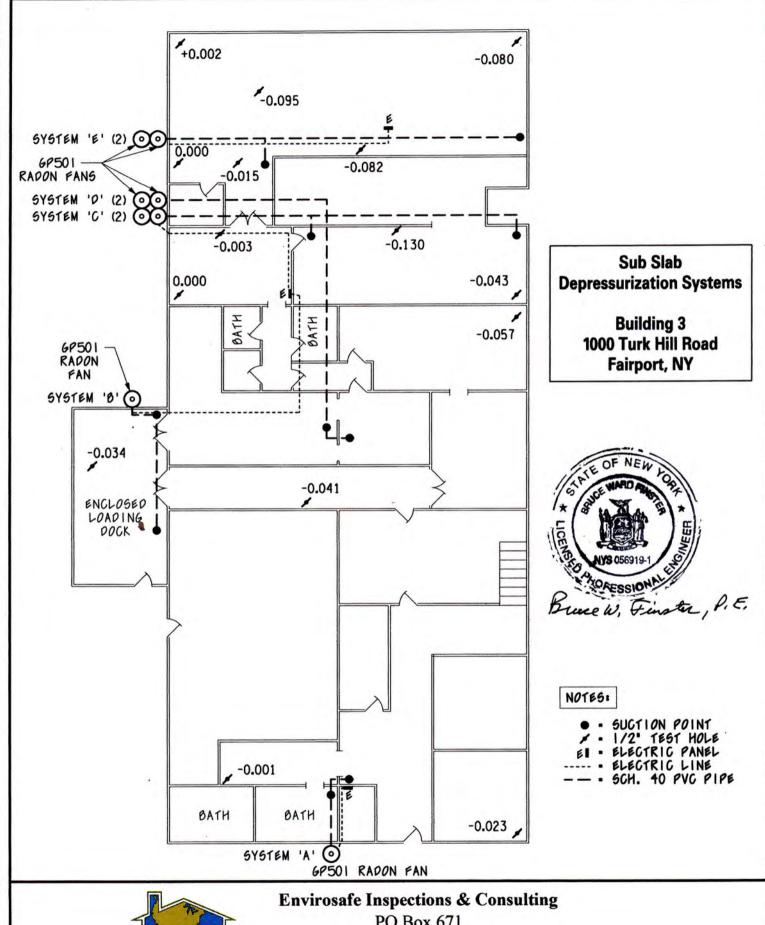

The vacuum measurements and other pertinent information documented during the inspection are provided on the attached Monthly SSDS Monitoring and Inspection Checklist – February 2025 (Table 1). The locations and designations of the various SSDS systems and monitoring points are shown on the attached SSDS As-Built Drawings prepared by Envirosafe Inspections & Consulting (Attachment 1).

### **SSDS Monitoring**

The monthly SSDS monitoring event was performed by Trec on February 27, 2025. Seven of the 12 SSDS vacuum monitoring points were inspected, measured, and confirmed to be operating within the pre-established parameters. During the visit, the monitoring points associated with Systems B1, C1 and C2 in Building 1 (located in tenant space occupied by Wonder Repair & Floor Coverings (formerly Fairport Computers) and the vacant space formerly Nat's Nuts) and Systems A and C in Building 3 (located in the men's bathroom, the tenant space formally occupied by Spartacus Construction) could not be accessed. The vacuum measurements from all accessible monitoring points were consistent with previous monitoring events and within the required performance ranges for those systems.

The exterior components of each of the five SSDSs on Building 1 and Building 3 were also inspected. As previously noted, the mounting brackets for System A in Building 3 are broken, but the vent pipe remains fastened and will continue to be inspected monthly to ensure operation is not impacted.