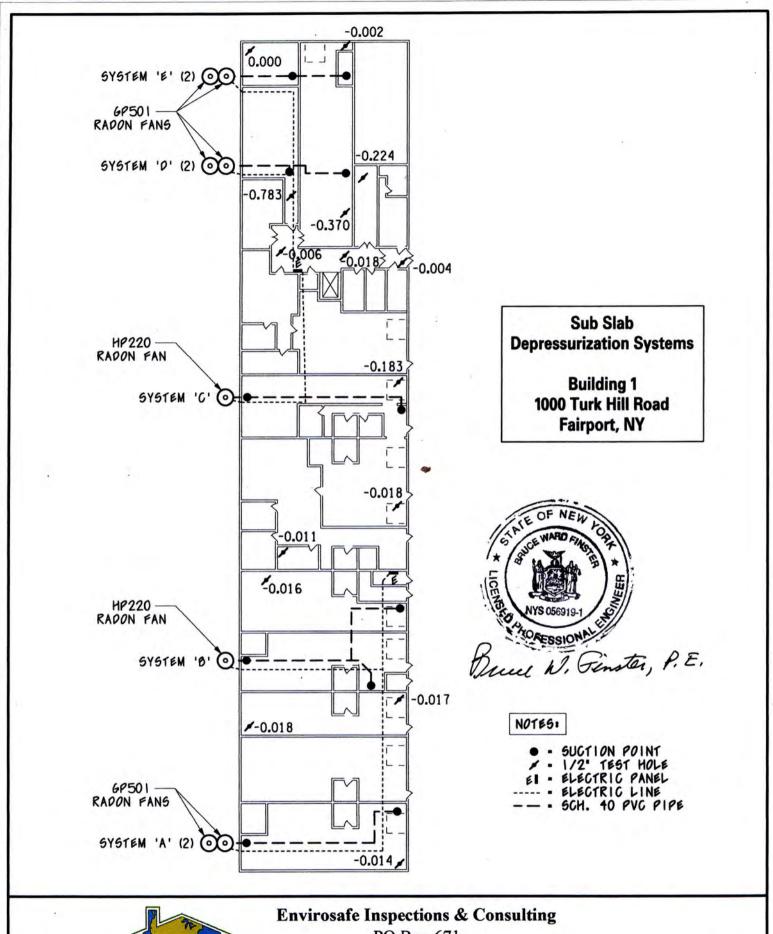

The vacuum measurements and other pertinent information documented during the inspection are provided on the attached Monthly SSDS Monitoring and Inspection Checklist – February 2025 (Table 1). The locations and designations of the various SSDS systems and monitoring points are shown on the attached SSDS As-Built Drawings prepared by Envirosafe Inspections & Consulting (Attachment 1).

### **SSDS Monitoring**

The monthly SSDS monitoring event was performed by Trec on February 27, 2025. Seven of the 12 SSDS vacuum monitoring points were inspected, measured, and confirmed to be operating within the pre-established parameters. During the visit, the monitoring points associated with Systems B1, C1 and C2 in Building 1 (located in tenant space occupied by Wonder Repair & Floor Coverings (formerly Fairport Computers) and the vacant space formerly Nat's Nuts) and Systems A and C in Building 3 (located in the men's bathroom, the tenant space formally occupied by Spartacus Construction) could not be accessed. The vacuum measurements from all accessible monitoring points were consistent with previous monitoring events and within the required performance ranges for those systems.

The exterior components of each of the five SSDSs on Building 1 and Building 3 were also inspected. As previously noted, the mounting brackets for System A in Building 3 are broken, but the vent pipe remains fastened and will continue to be inspected monthly to ensure operation is not impacted.