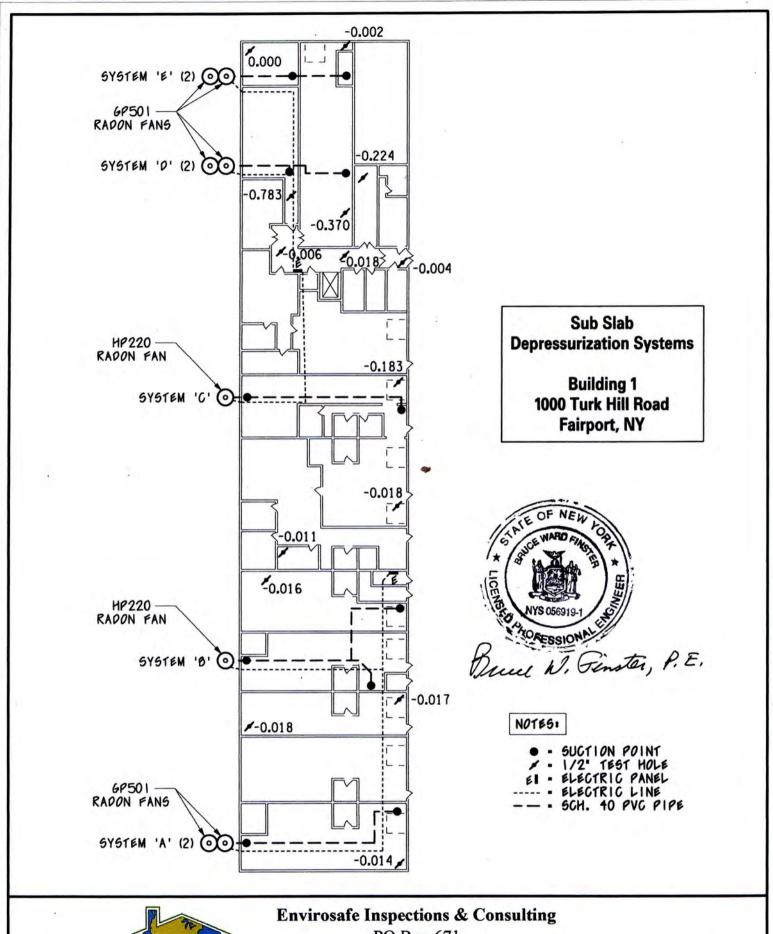

The vacuum measurements and other pertinent information documented during the inspection are provided on the attached Monthly SSDS Monitoring and Inspection Checklist – April 2025 (Table 1). The locations and designations of the various SSDS systems and monitoring points are shown on the attached SSDS As-Built Drawings prepared by Envirosafe Inspections & Consulting (Attachment 1).

#### Building 1

| Building 1 | Tenant / Location               | Date      | Time    | Baseline<br>Manometer<br>Reading (In.<br>W.C.) 1/29/18 | Current<br>Manometer<br>Reading<br>(In. W.C.) | Evidence of<br>Water/<br>Condensation<br>Accumulation | Is The Fan Operating as Expected? | Is Any of The Piping<br>Damaged or<br>Disconnected? | Comments                                  |
|------------|---------------------------------|-----------|---------|--------------------------------------------------------|-----------------------------------------------|-------------------------------------------------------|-----------------------------------|-----------------------------------------------------|-------------------------------------------|
| System A   | Canal Metalsmith                | 4/28/2025 | 2:00 PM | 2.4                                                    | 2.2                                           | N                                                     | Υ                                 | N                                                   |                                           |
| System B1  | Wonder Repair & Floor Coverings | 4/28/2025 | 2:30 PM | 1.0                                                    | N/A & 1.0                                     | N                                                     | Υ                                 | N                                                   | Fairport Computer is now Floor Coverings. |
| System B2  | Wonder Repair                   | 4/28/2025 | 2:40 PM | 1.0                                                    | N/A                                           | N                                                     | Υ                                 | N                                                   | No access.                                |
| System C1  | Vacant (Formerly Nat's Nuts)    | 4/28/2025 | 2:55 PM | 0.9                                                    | N/A                                           | N                                                     | Υ                                 | N                                                   | No access to the vacant tenant space.     |
| System C2  | Vacant (Formerly Nat's Nuts)    | 4/28/2025 | 2:55 PM | 1.0                                                    | N/A                                           | N                                                     | Υ                                 | N                                                   | No access to the vacant tenant space.     |
| System D   | Amazing Grains Bread Company    | 4/28/2025 | 3:05 PM | 2.8                                                    | 2.4                                           | N                                                     | Υ                                 | N                                                   |                                           |
| System E   | Amazing Grains Bread Company    | 4/28/2025 | 3:15 PM | 1.9                                                    | 1.8                                           | N                                                     | Y                                 | N                                                   |                                           |