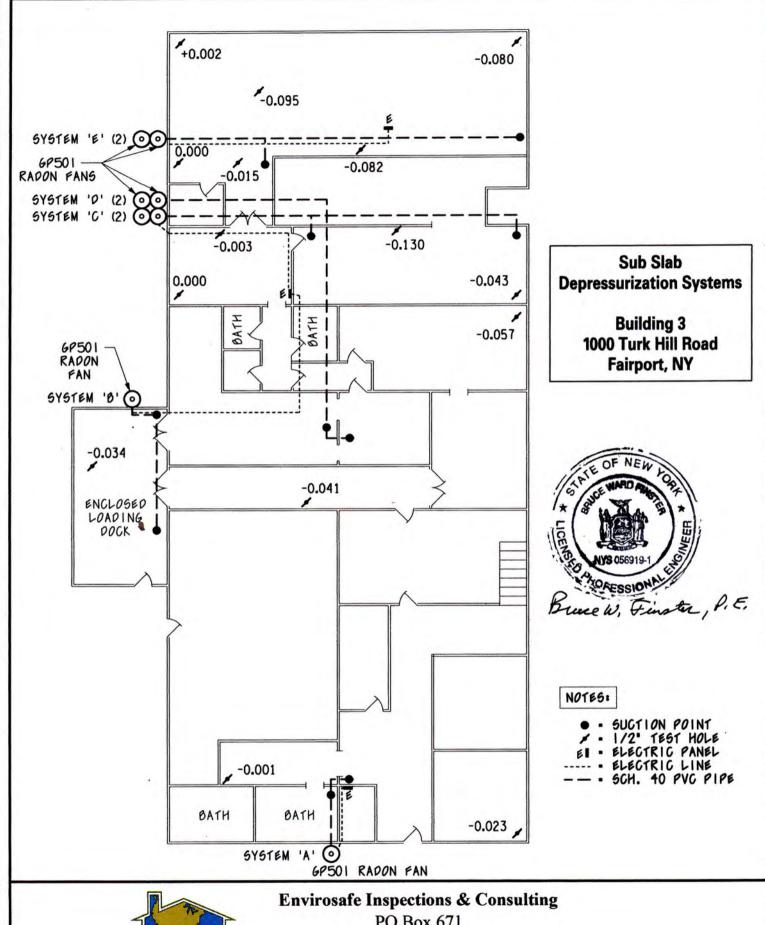

The vacuum measurements and other pertinent information documented during the inspection are provided on the attached Monthly SSDS Monitoring and Inspection Checklist – April 2025 (Table 1). The locations and designations of the various SSDS systems and monitoring points are shown on the attached SSDS As-Built Drawings prepared by Envirosafe Inspections & Consulting (Attachment 1).

### Building 3

| Building 3 | Tenant / Location               | Date      | Time    | Baseline<br>Manometer<br>Reading<br>(In. W.C.)<br>1/29/18 | Current<br>Manometer<br>Reading<br>(In. W.C.) | Evidence of<br>Water /<br>Condensation<br>Accumulation | Is The Fan<br>Operating as<br>Expected? | Is Any of The Piping<br>Damaged or<br>Disconnected? | Comments                          |
|------------|---------------------------------|-----------|---------|-----------------------------------------------------------|-----------------------------------------------|--------------------------------------------------------|-----------------------------------------|-----------------------------------------------------|-----------------------------------|
| System A   | Men's Bathroom                  | 4/28/2025 | 3:25 PM | 2.5                                                       | N/A                                           | N                                                      | Υ                                       | N                                                   | No access, entry door was locked. |
| System B   | Loading Dock                    | 4/28/2025 | 3:35 PM | 1.9                                                       | 2.0                                           | N                                                      | Υ                                       | N                                                   |                                   |
| System C   | Former Spartacus (tenant space) | 4/28/2025 | 4:00 PM | 2.2                                                       | 2.2                                           | N                                                      | Υ                                       | N                                                   |                                   |
| System D   | Millwork Shop                   | 4/28/2025 | 3:45 PM | 2.8                                                       | 2.6                                           | N                                                      | Υ                                       | N                                                   |                                   |
| System E   | CrossFit Fairport               | 4/28/2025 | 4:00 PM | 2.8                                                       | 2.5                                           | N                                                      | Υ                                       | N                                                   |                                   |