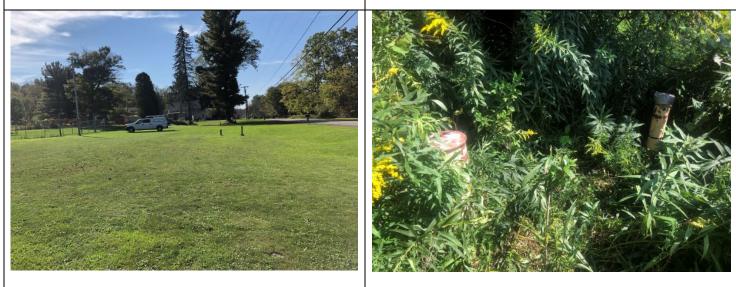

## NYSDEC Haight Farm Photograph Log Date: October 14, 2021

Photo 5: Looking southwest at the Site entrance.

Photo 6: Looking downward at monitoring well MW-10S.

Photo 7: Looking south at an overview of the Site.

Photo 8: Looking monitoring wells MW-15S and MW-15D.

| TRC Job No.          | Photographs Taken By: | Page No. | Client: | Site Name & Address:     |  |
|----------------------|-----------------------|----------|---------|--------------------------|--|
| 320919.0000<br>.0000 | Cait Serowik          | 2 of 2   | NYSDEC  | Haight Farm<br>Holly, NY |  |