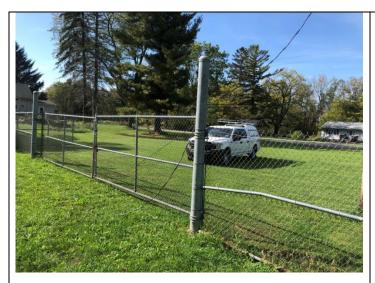

## NYSDEC Haight Farm Photograph Log Date: October 14, 2021

**Photo 1:** Looking south at monitoring well MW-5S located within in the fenced in area of the Site boundaries.

**Photo 2:** Looking south at monitoring wells MW-4S and MW-4D.