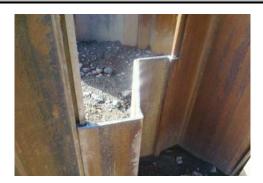

#### Photo 3

Beginning to prep previously installed 22' sheetpile for welding with grinder.