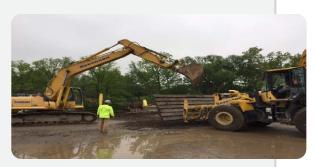

#### Photo 3

Beginning to prep previously installed 22' sheetpile for welding with grinder.