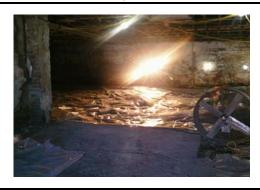

#### Photo 3

Applying poly liner over the excavation area inside the southeast room of the historic structure.