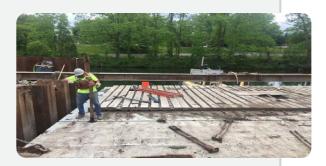

#### Photo 3

Applying poly liner over the excavation area inside the southeast room of the historic structure.