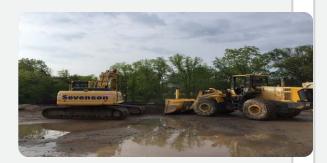

| 9.2            | 11.1            | Yes                     | No          |
| 6/10/2017 | 2.9          | 4.4           | 10.2           | 12.9            | Yes                     | No          |
| 6/11/2017 | 2.9          | 5.6           | 10             | 11.1            | Yes                     | No          |

High and Low values reported each 24 hr period for each day.

Reporting Limits: exceedance recorded if downstream value excees upstream value by 100NTU.

Shaded and Bold cells indicate turbidity reading exceeded reporting limits.



# Daily Progress Report

**NYSEG PENN YANN** 

Report Date

Day of the Week

Report No.

Project No.

June 5, 2017

Monday

332

P1138

Weather High

**Weather Low** 

Precipitation

Weather Conditions

68°F

55°F

0.0

Partly Cloudy

#### Photo 1



Sevenson removing berm from TFS barge slip area and stockpiling on-site.

# Photo 2



Removing crane mats from working platform utilizing PC220.

#### Photo 3



Stockpiling crane mats from the working platform on-site.

#### Photo 4



Removing one 40' x 10' float from the TFS barge slip and placing on asphalt pad for storage.

#### Video

# No video uploaded.

# **Work Performed by Sevenson**

- -Removed berm from TFS barge slip area.
- -Began taking apart working platform in the Keuka Lake Outlet.
- -Removed crane mats from the working platform and stockpiled on site.
- -Removed two floats from the Outlet and began deconstructing spuds.
- -Continued to perform site maintenance.
- -Continued maintenance of sidewalks and roads,

### **Planned Activites**

- -Begin welding structural sh