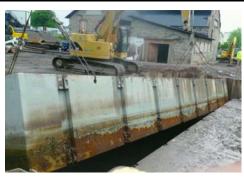

#### Photo 4

Removing one 40' x 10' float from the TFS barge slip and placing on asphalt pad for storage.