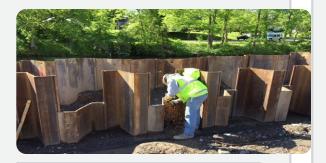

#### Photo 3

Applying poly liner over the excavation area inside the southeast room of the historic structure.