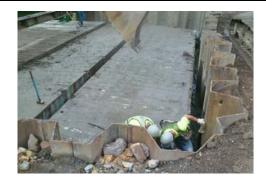

#### Photo 3

Applying poly liner over the excavation area inside the southeast room of the historic structure.