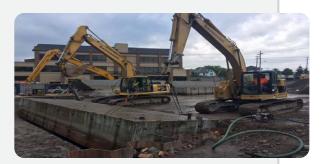

Removing barges from the outlet and stockpiling on the asphalt pad.

# Photo 2

Unpinning the barges for removal of each float from the outlet.