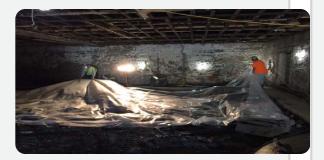

#### Photo 3

Applying poly liner over the excavation area inside the southeast room of the historic structure.