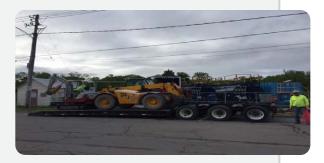

's Sevenson Labor Total: 140

Today's Contractor Labor Total: 0

Today's Total Labor Hours: 140

Total Project Labor Hours To Date: 46440

### **Attachments**

No Attachments Uploaded

# **Report Completed By**

First Name Last Name

Anthony Laurendi



# Daily Progress Report

**NYSEG PENN YANN** 

**Report Date** 

Day of the Week

Report No.

Project No.

June 7, 2017

Wednesday

334

P1138

Weather High

**Weather Low** 

Precipitation

Weather Conditions

69°F

50°F

0.0

Partly Cloudy

#### Photo 1



Removing the remaining floats and push boats from the Keuka Lake Outlet.

#### Photo 2



Unloaded spud pocket in laydown yard in preparation for demobilization from the site.

#### Photo 3



Beginning to prep previously installed 22' sheetpile for welding with grinder.

#### Photo 4



Demobilization of JCB 535 and mini excavator from the site.

### **Video**

No video uploaded.

# **Work Performed by Sevenson**

- -Removed all Sevenson equipment from the Keuka Lake Outlet.
- -Staged spud pockets, power pack, hoses and remaining crane mats in Sevenson laydown yard.
- -Demobilized JCB 535 and mini excavator from the site.
- -Began preparation for welding 22' sheetpile by grinding sheets for weld joints.
- -Continued to perform site maintenance.

### **Planned Activites**

- -Begin welding structural sheetpile.
- -Complete installation of structural sheeting.
- -Begin plantings within the Keuka Lake Outlet prior to June 30th deadline.

-Continued maintenance of sidewalks and roads, implementing traffic control during delivery of materials.

# **Safety Remarks**

- -No ac