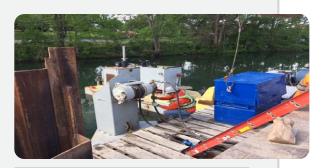

## Photo 4

Detaching hoses from spud pockets prior to removal from the working platform.