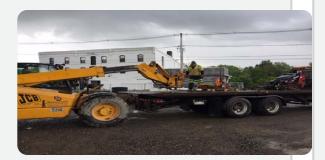

or Hours: 140

Total Project Labor Hours To Date: 46300

## **Attachments**

No Attachments Uploaded

# **Report Completed By**

First Name **Last Name** 

Anthony Laurendi

| Report Date  | Day of the Week | Report No. | Project No. |
|--------------|-----------------|------------|-------------|
| June 6, 2017 | Tuesday         | 333        | P1138       |
|              |                 |            |             |

| Weather High | Weather Low | Precipitation | Weather<br>Conditions |
|--------------|-------------|---------------|-----------------------|
| 63°F         | 48°F        | 0.3           | Rain                  |





Removing barges from the outlet and stockpiling on the asphalt pad.

# Photo 2



Unpinning the barges for removal of each float from the outlet.

## Photo 3



Sevenson assisting with demobilization of building investigation equipment.

## Photo 4



Detaching hoses from spud pockets prior to removal from the working platform.

#### Video

# No video uploaded.

# **Work Performed by Sevenson**

- -Continued removal of working platform from the Keuka Lake Outlet.
- -Removed spud pockets, power pack, hoses and remaining crane mats from the barges.
- -Removed 2 additional floats from the Keuka Lake Outlet.
- -Assisted ADMAR with demobilization of historic building investigation equipment.
- -Continued to perform site maintenance.
- -Continued maintenance of sidewalks and roads, implementing traffic control during delivery of materials.

# **Planned Activites**

- -Begin welding structural sheetpile.
- -Complete installation of structural sheeting.