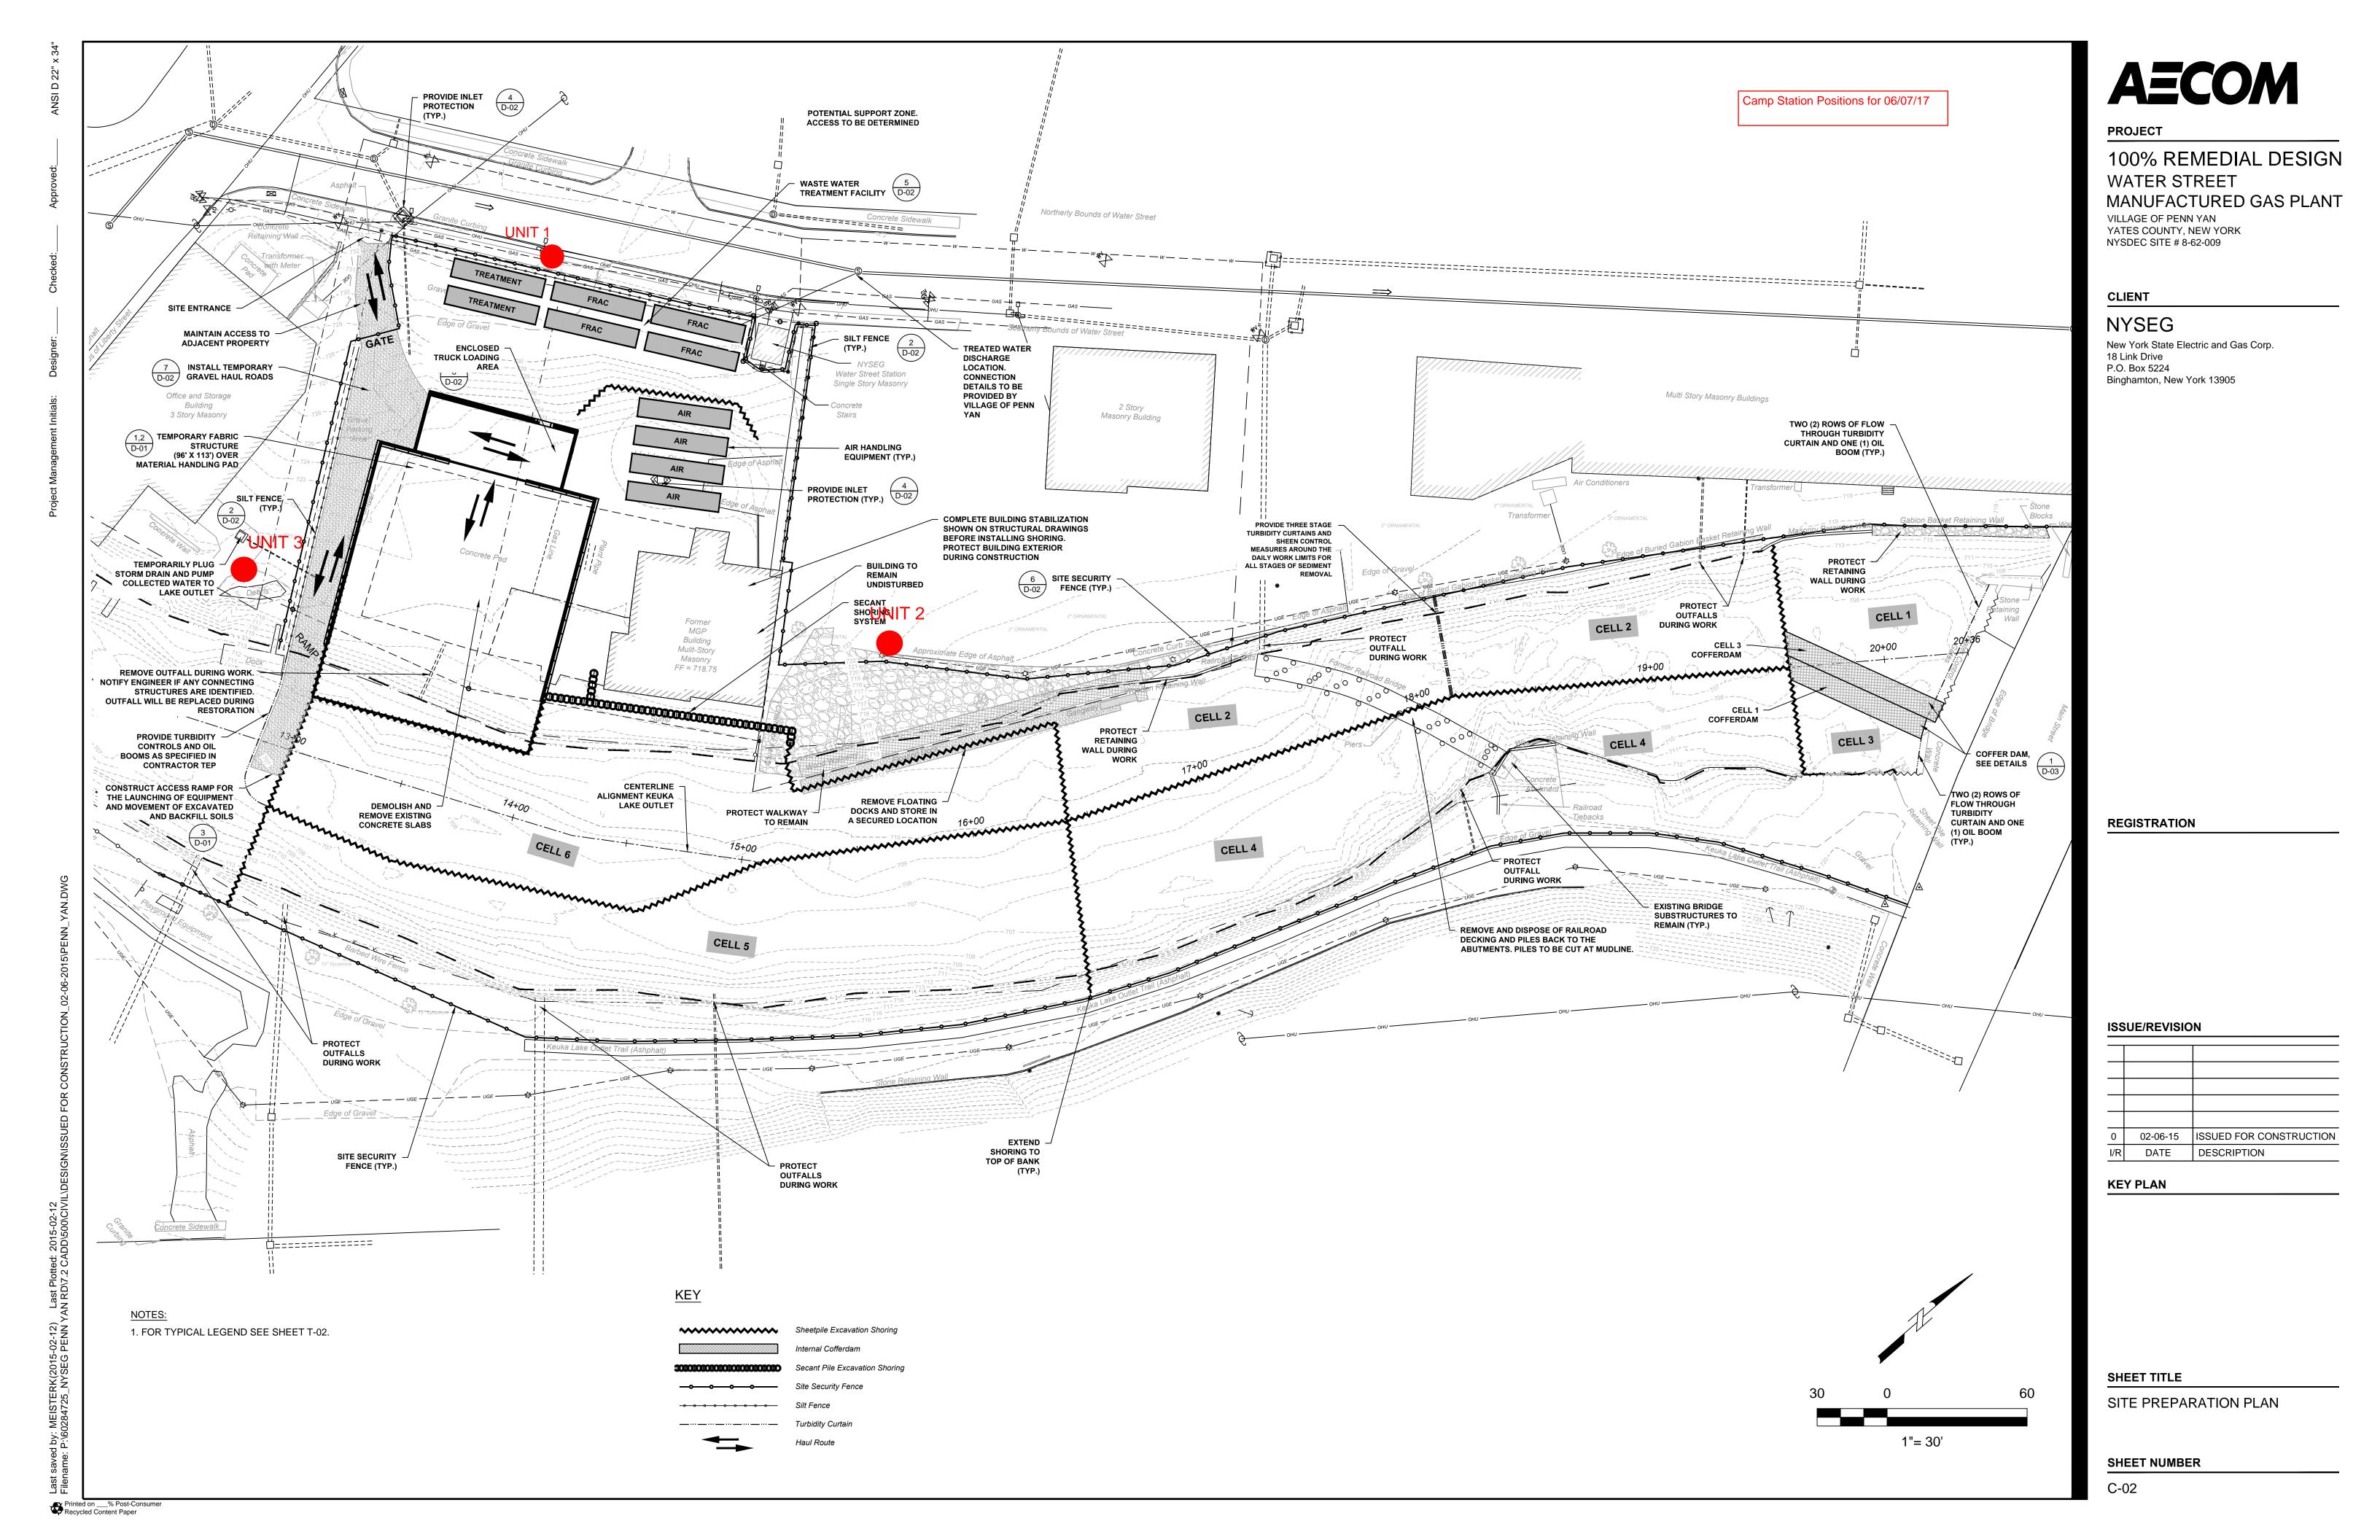

# ATTACHMENT #2 CAMP STATION LOCATIONS

|           | Upstream Low | Upstream High | Downstream Low | Downstream High | Within Reporting Limits | Working Day |
|-----------|--------------|---------------|----------------|-----------------|-------------------------|-------------|
| Date      | NTU          | NTU           | NTU            | NTU             | ( Yes/No )              | (Yes/No)    |
| 6/5/2017  | 2.3          | 25.2          | 1.2            | 34.4            | Yes                     | Yes         |
| 6/6/2017  | 2.2          | 7.3           | 0.3            | 11.6            | Yes                     | Yes         |
| 6/7/2017  | 2.5          | 4.7           | 0.6            | 9.6             | Yes                     | Yes         |
| 6/8/2017  | 2.4          | 4             | 7.4            | 10.8            | Yes                     | Yes         |
| 6/9/2017  | 2.6          | 5.6           | 9.2            | 11.1            | Yes                     | No          |
| 6/10/2017 | 2.9          | 4.4           | 10.2           | 12.9            | Yes                     | No          |
| 6/11/2017 | 2.9          | 5.6           | 10             | 11.1            | Yes                     | No          |

High and Low values reported each 24 hr period for each day.

Reporting Limits: exceedance recorded if downstream value excees upstream value by 100NTU.

Shaded and Bold cells indicate turbidity reading exceeded reporting limits.