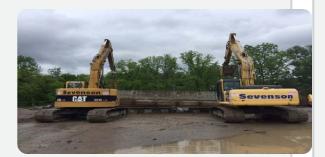

#### Photo 1

Sevenson removing berm from TFS barge slip area and stockpiling on-site.