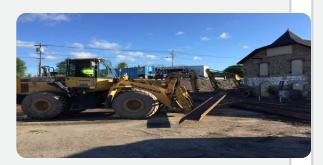

#### Photo 1

Excavator mounted variable moment hammer driving welded sheets to desired elevation.

#### Photo 3

Demobilization of double prop push boat from the site.