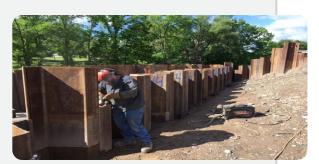

#### Photo 1

Prepping the 22' sheetpile for welding procedures with 6" grinder.

#### Photo 2

Welding additional 22' sheetpile to previously driven sheets to create 44' structural sheet.