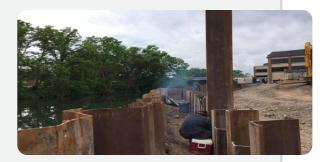

#### Photo 4

Utilizing excavator mounted VM hammer to drive welded sheets to desired elevations.

#### Photo 3

Driving welded sheets to desired elevation utilizing PC360 with VM hammer.

#### Photo 1

Excavator mounted variable moment hammer driving welded sheets to desired elevation.

#### Photo 4

Driving welded sheetpile to desired elevation utilizing the excavator mounted VM hammer.