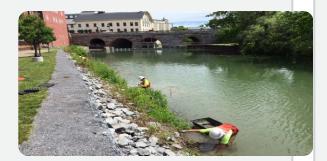

#### Photo 4

Cardno beginning plantings near the Keuka Lake Outlet control structure.

## Work Performed by Subcontractors

-Planting subcontractor, Cardno, plantings in the Keuka Lake Outlet.

#### Photo 2

Planting bulrush plants in the shallow fringes of the Keuka Lake Outlet.

#### Photo 3

Cardno JF New planting along the north bank of the Keuka Lake Outlet.

# Work Performed by Subcontractors

-Cardno continued plantings in the Keuka Lake Outlet as well as received the second shipment of plants for next week.