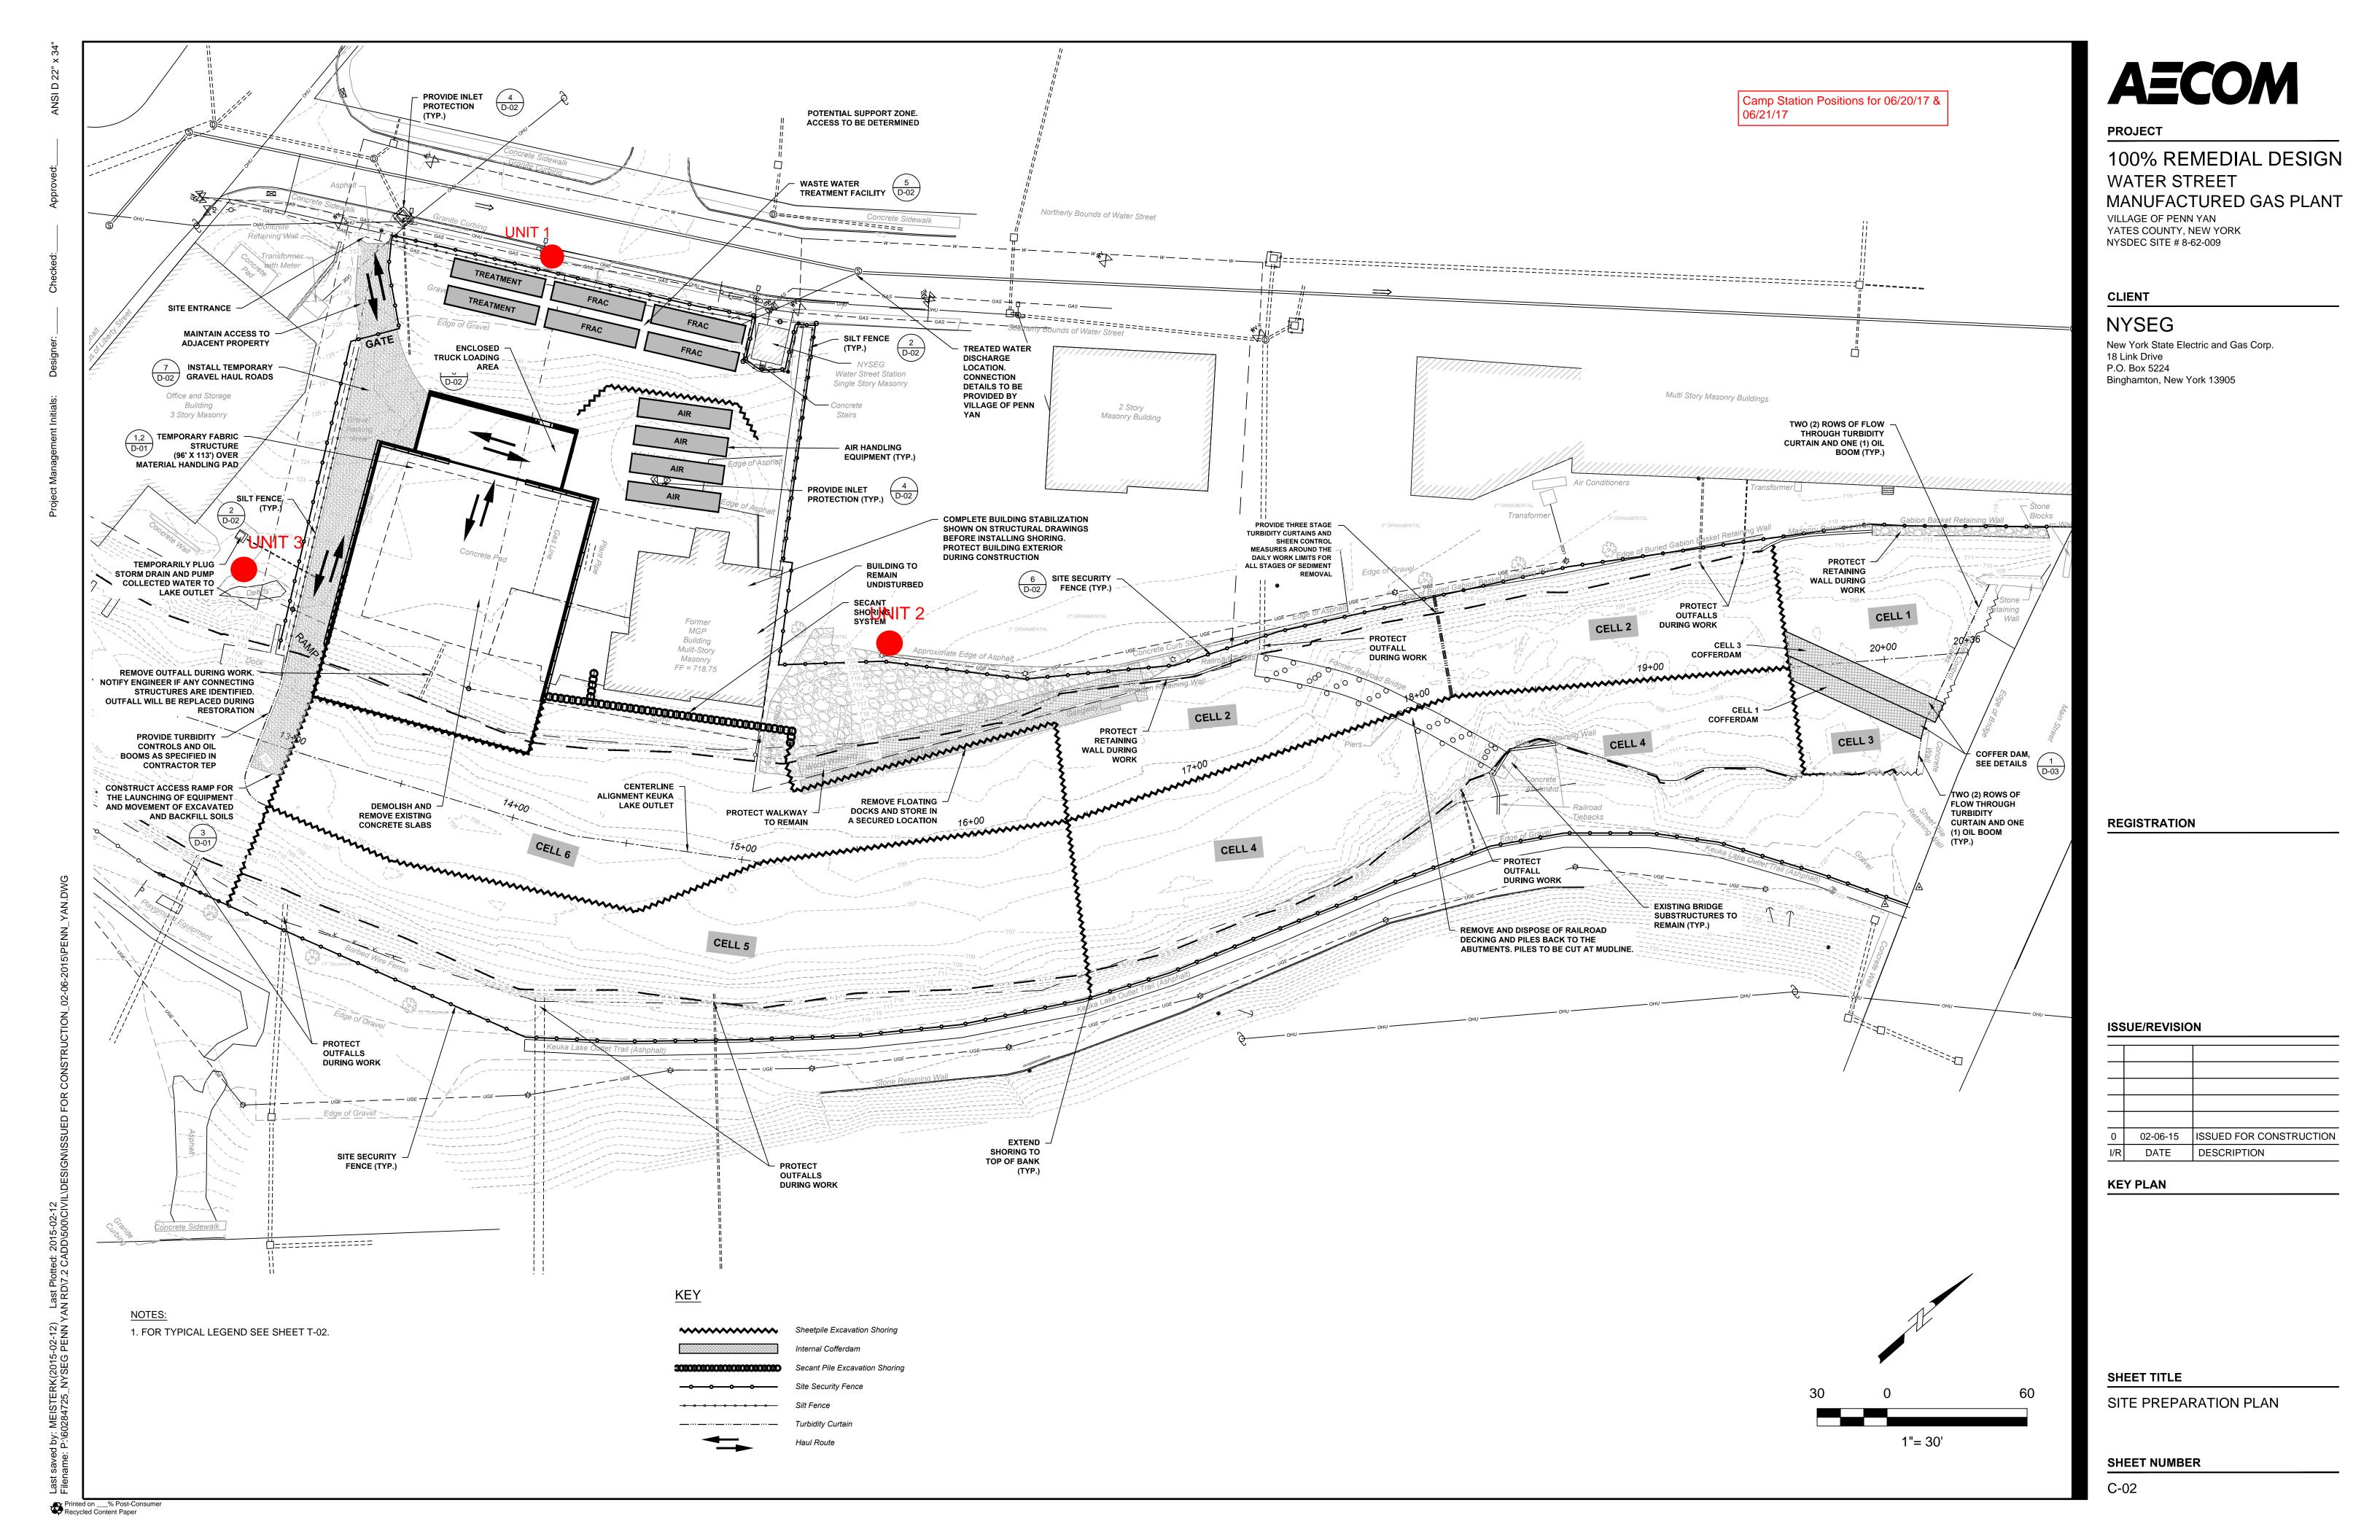

# ATTACHMENT #2 CAMP STATION LOCATIONS

|           | Upstream Low | Upstream High | Downstream Low | Downstream High | Within Reporting Limits | Working Day |
|-----------|--------------|---------------|----------------|-----------------|-------------------------|-------------|
| Date      | NTU          | NTU           | NTU            | NTU             | ( Yes/No )              | (Yes/No)    |
| 6/19/2017 | 1.1          | 7             | 0.6            | 29.9            | Yes                     | Yes         |
| 6/20/2017 | 0.9          | 2.2           | 2              | 3.7             | Yes                     | Yes         |
| 6/21/2017 | 0.6          | 1.8           | 0.7            | 15.9            | Yes                     | Yes         |
| 6/22/2017 | 0.6          | 1.5           | 14.8           | 16.3            | Yes                     | Yes         |
| 6/23/2017 | 0.7          | 1.5           | 10.3           | 16.1            | Yes                     | Yes         |
| 6/24/2017 | 1.2          | 7.6           | 1.7            | 16.2            | Yes                     | No          |
| 6/25/2017 | 1.2          | 4.8           | 5.4            | 20.5            | Yes                     | No          |