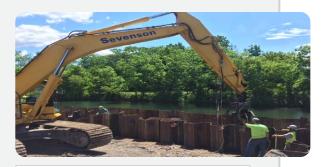

#### Photo 4

Utilizing excavator mounted VM hammer to drive welded sheets to desired elevations.

#### Photo 3

Driving welded sheets to desired elevation utilizing PC360 with VM hammer.