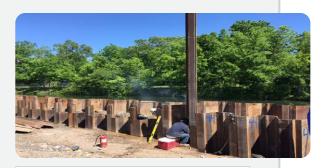

#### Photo 2

Welding additional 22' sheetpile to previously driven sheets to create 44' structural sheet.