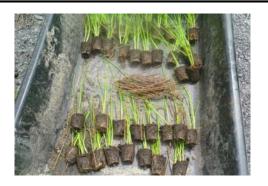

#### **NYSEG - MGP SITE** Penn Yan, New York

**Construction Manager Weekly Reports** 

DATE: Week ending 06/25/17

WEEK NO.: 99 PHOTOS HOURS ON SITE: 10/day WRITTEN BY: Abby Chin PROJECT NUMBER: 60430543

SAV planting units - Bulrush