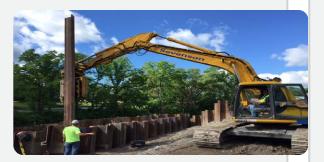

#### Photo 4

Driving welded sheetpile to desired elevation utilizing the excavator mounted VM hammer.