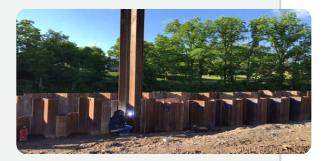

Installation of bank area structural sheets after splice

| DATE      | WATER LEVEL (FROM KLA WEBSITE) |
|-----------|--------------------------------|
| 6/19/2017 | 714.16                         |
| 6/20/2017 | 714.12                         |
| 6/21/2017 | 714.09                         |
| 6/22/2017 | 714.11                         |
| 6/23/2017 | 714.12                         |
| 6/24/2017 | 714.11                         |
| 6/25/2017 | 714.12                         |