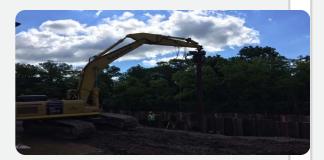

#### Photo 4

Driving welded sheetpile to desired elevation utilizing the excavator mounted VM hammer.