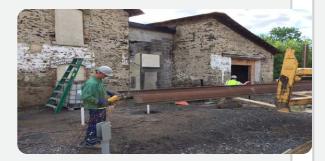

#### Photo 1

Transporting sheetpile from laydown area to the south side of the historic structure for welding and installation.

06/19/2017 - Continued welding procedures of structural sheetpile on south side of historic structure. Transported sheets to sheetpile laydown area to prep new sheets for welds. Continued preparation for welding 22' sheetpile by grinding sheets for weld joints. Single scows were loaded and demobilized from the site. Provided assistance with mobilization of planting subcontractor. Continued to perform site maintenance. Continued maintenance of sidewalks and roads, implementing traffic control during delivery of materials.