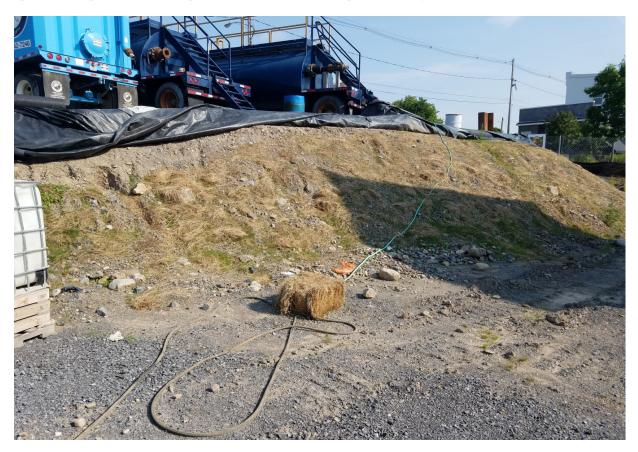

## **Erosion and Sediment Control**

Name of Inspector: Keith Stahle 8/1/2017

Weather: Clear 75

| 0/1/2017                                                                   | 1             |              |
|----------------------------------------------------------------------------|---------------|--------------|
| Are all the presions controls functioning properly?                        | YES - Comment | NO – Comment |
| Are all the erosions controls functioning properly?                        |               |              |
|                                                                            | YES           |              |
|                                                                            |               |              |
| Is any silt fence in need of repair or replacement?                        |               | N/A          |
| Are any storm drain inlet protections in need of repair<br>or replacement? |               | N/A          |
| Is there any potentially contaminated water migrating off-site?            |               | No           |
| Are any hay bales in need of repair or replacement?                        |               | N/A          |

## Notes:

Inspection completed during temporary shut-down. North of plant building. Germination on bank.