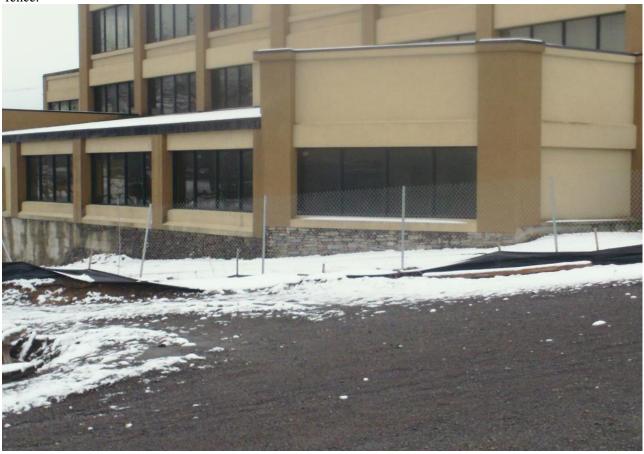

## **Notes:**

Inspection completed during temporary shut-down. Site predominantly snow covered but melting. Silt fence at upper west side of site pulled away from stakes, as well as sections at south side of staging yard along Water Street. AECOM sent reminder email to notify SES to repair during the next scheduled site visit. Photo below of west side silt fence.