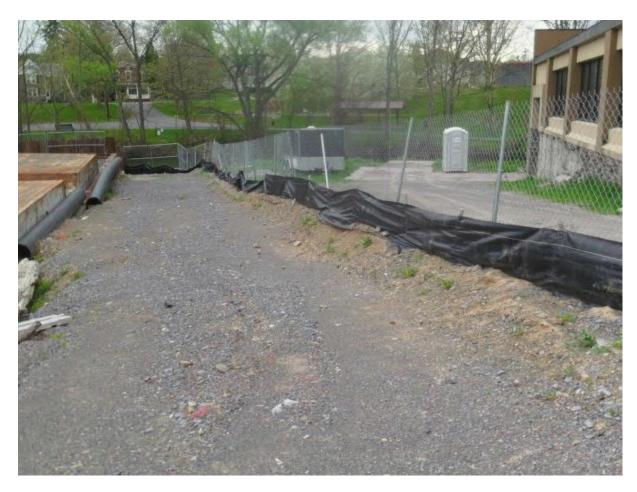

## **Erosion and Sediment Control**

Name of Inspector: George Fischer Weather: Partly Cloudy, 68°

5/10/2018

| Are all the erosions controls functioning properly?                                      |               | YES - Comment | NO – Comment |
|------------------------------------------------------------------------------------------|---------------|---------------|--------------|
| 7 He an the crossons controls randuol                                                    | ing property. | YES           |              |
| Is any silt fence in need of repair or replacement?                                      |               |               | NO           |
| Are any storm drain inlet protections in need of repair or replacement?                  |               |               | N/A          |
| Is there any potentially contaminated water migrating off-site?                          |               |               | No           |
| Are any hay bales in need of repair or replacement?                                      |               |               | N/A          |
| AECOM                                                                                    |               |               | 2            |
| Additional Checks  Comments:                                                             |               |               |              |
|                                                                                          | Comments.     |               |              |
| Condition of runoff at all points of discharge from the site (pipe, culverts and ditches | N/A           |               |              |
| Condition of all natural water bodies which receive runoff                               | Clear         |               |              |
| Corrective action to repair E&S                                                          | N/A           |               |              |
| Construction activity not in line with SWPPP                                             | N/A           |               |              |

Notes:

Inspection completed during temporary shut-down. SES visited site and repaired all areas of damaged silt fence.