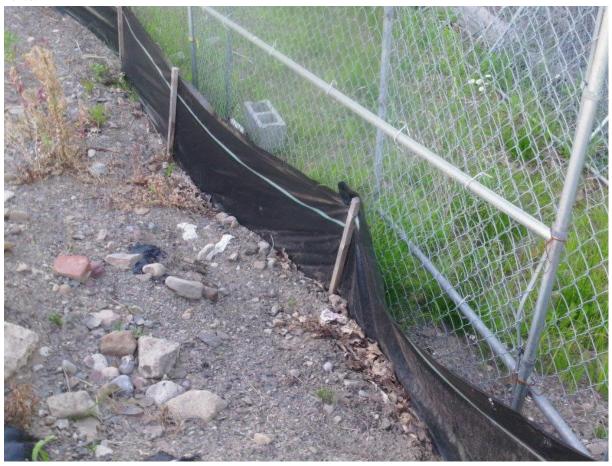

Notes:
Inspection completed during temporary shut-down. AECOM mowed sidewalk areas. Photo below is east side silt fence: