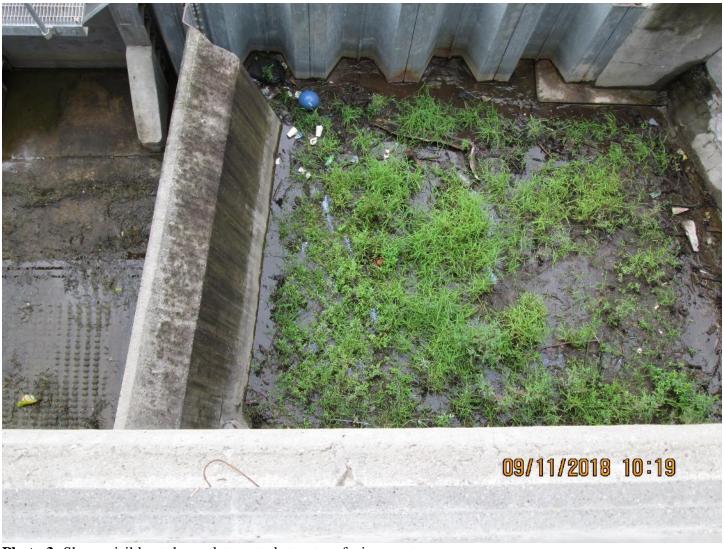

**Photo 3:** Sheen visible at the outlet control structure facing west.

**Photo 4:** Sheen visible at the outlet control structure facing northwest.

Photo 5: East side of the outlet control structure, no visible sheen. Facing east.