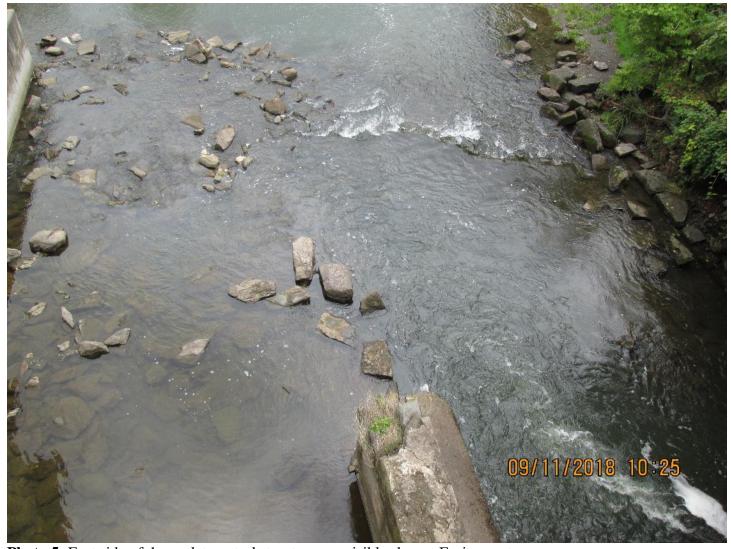

**Photo 3:** Sheen visible at the outlet control structure facing west.

**Photo 4:** Sheen visible at the outlet control structure facing northwest.

Photo 5: East side of the outlet control structure, no visible sheen. Facing east.

**Photo 6:** View from Liberty St bridge southwest of the MGP site, no visible sheen. Facing northeast.

Photo 7: View of the outlet near the outfall piping southeast of the MGP site, no visible sheen. Facing south.