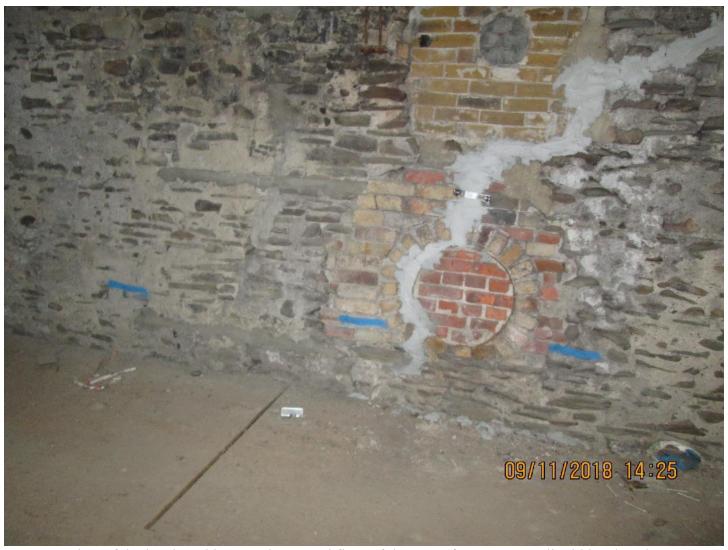

**Photo 8:** View of the level markings on the second floor of the MGP for AECOM's liquid level settlement system.

**Photo 9:** View of the southside of the MGP building, facing east.