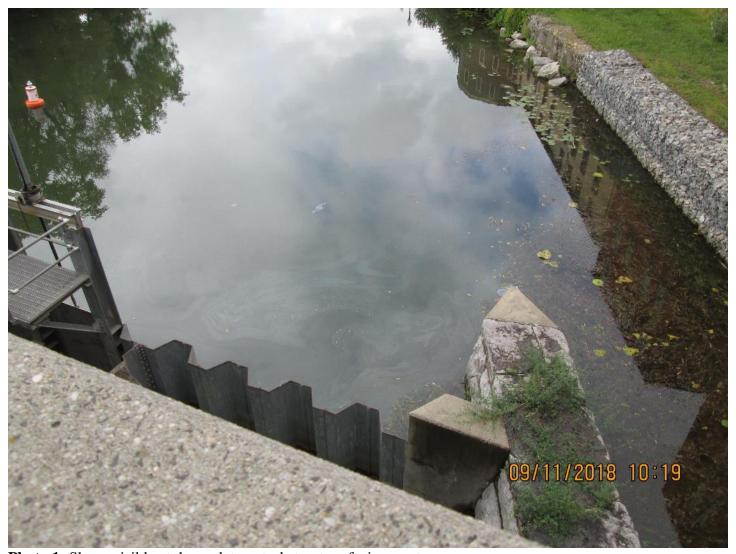

**Photo 1:** Sheen visible at the outlet control structure facing west.

Date: 9/11/2018 Report No.: \_\_\_\_\_174 \_\_\_\_ D&B Project File: \_\_\_\_\_3150-31 09/11/2018 10:19

**Photo 2:** Sheen visible at the outlet control structure facing west.