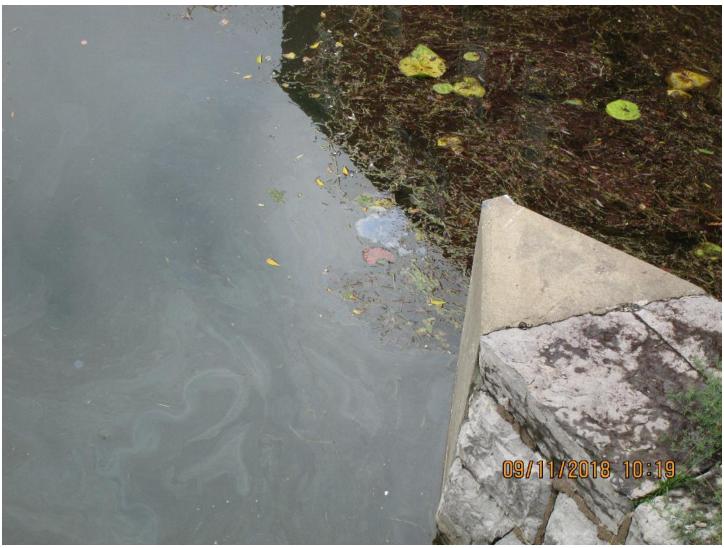

**Photo 3:** Sheen visible at the outlet control structure facing west.

**Photo 4:** Sheen visible at the outlet control structure facing northwest.

Photo 5: East side of the outlet control structure, no visible sheen. Facing east.