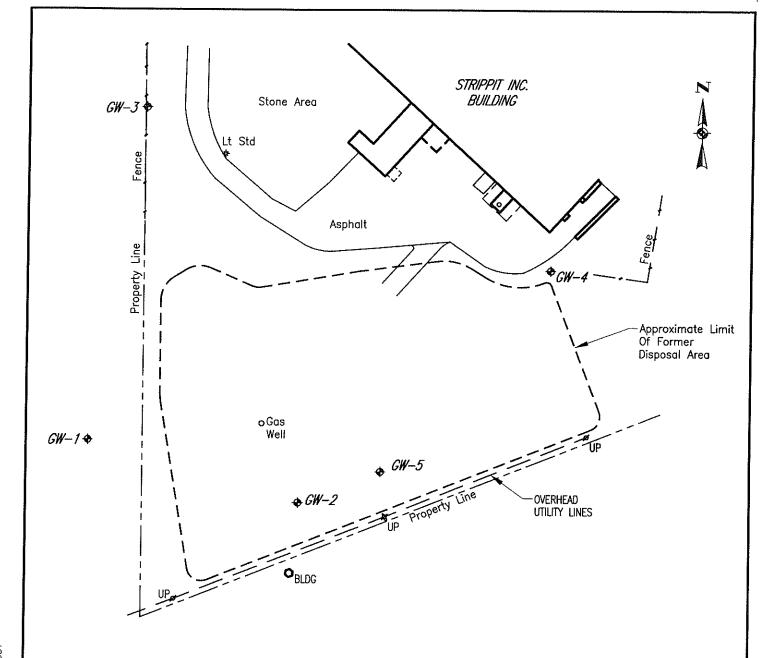

## 2.0 GROUNDWATER SAMPLING PROCEDURES

Groundwater samples were collected in general accordance with the procedures outlined in the approved post-closure monitoring and maintenance plan. A Site Plan, showing the location of the monitoring wells is included as Figure 2. Groundwater sampling initially included the measurement of static water levels in each of the monitoring wells installed at the Site (designated GW-1 through GW-5) followed by the purging of the wells to remove approximately 3 well volumes (or until wells were dry). The monitoring wells were then allowed to recover so that "fresh" water was retained for testing. Groundwater samples were collected for testing using a dedicated bailer, which is permanently stored above the water within each well casing.

# LEGEND:

GW-1◆ Monitoring Well Designation

Existing Gas Well

— — — Approximate Limits Of Former Disposal Area

10-15-2007

DRAWN BY

1" = 100'

lay

DAY ENVIRONMENTAL, INC. ENVIRONMENTAL CONSULTANTS ROCHESTER, NEW YORK 14614-1008 NEW YORK, NEW YORK 10165-1617 STRIPPIT, INC. AKRON, NEW YORK

GROUNDWATER MONITORING
DRAWING TITLE

Site Location Map

PROJECT NO.

1863R-99

FIGURE 2

Luyon