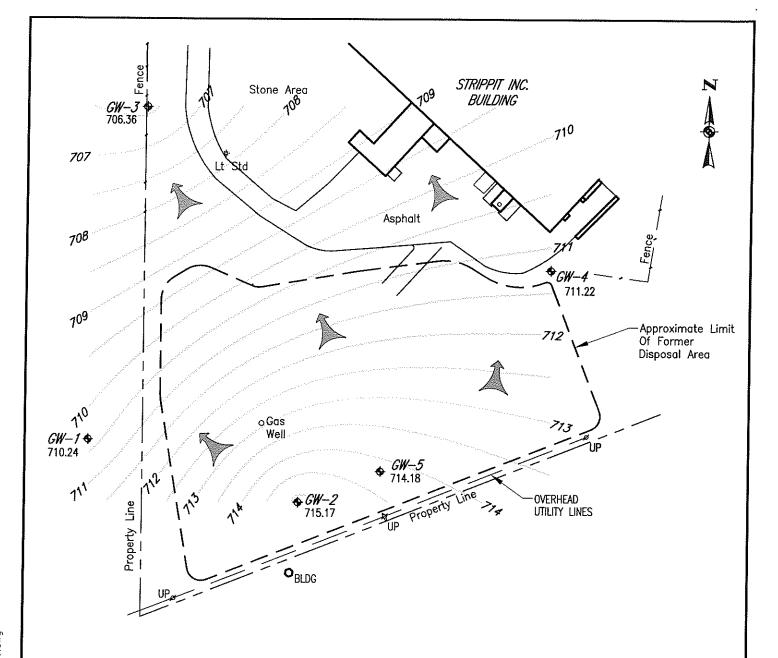

# 3.0 GROUNDWATER ELEVATIONS

During the sample round, the depth to groundwater was measured from a monitoring point elevation established on the top of each monitoring well casing using an electronic tape water level indicator. The groundwater depths and elevations measured during the September 25, 2007 sample round are presented in the following table.

| WELL | TOP OF CASING<br>ELEVATION (ft.) | DEPTH TO<br>WATER (ft.) | GROUNDWATER<br>ELEVATION (ft.) |
|------|----------------------------------|-------------------------|--------------------------------|
| GW-1 | 754.32                           | 44.08                   | 710.24                         |
| GW-2 | 770.62                           | 55.45                   | 715.17                         |
| GW-3 | 742.59                           | 36.23                   | 706.36                         |
| GW-4 | 752.24                           | 41.02                   | 711.22                         |
| GW-5 | 771.26                           | 57.08                   | 714.18                         |

A groundwater contour map developed based upon the groundwater elevations calculated using the measurements obtained during the September 25, 2007 sample round is included as Figure 3.

DAY ENVIRONMENTAL, INC. Page 3 of 6 MKD2057/1863R-99

## 6.0 DISCUSSION

The groundwater level measurements made during the September 25, 2007 sample round range from 1.65 feet (GW-3) to 4.21 feet (GW-5), lower than those measured on the last monitoring event conducted on June 20, 2007. However, the groundwater flow on September 25, 2007 was generally to the northwest, which is consistent with the direction measured during previous monitoring events.

# LEGEND

GW-14 710.24

Groundwater Monitoring Well With Groundwater Elevation Obtained On September 25, 2007.

Potentiometric Contour Line For September 25, 2007 Created By Golden Software Inc., Surfer8 Program

Apparent Direction Of Groundwater Flow

DATE 10-15-2007

DRAWN BY **RJM** 

SCALE 1" = 100'

DAY ENVIRONMENTAL, INC. **ENVIRONMENTAL CONSULTANTS** ROCHESTER, NEW YORK 14614-1008 **NEW YORK, NEW YORK 10165-1617** 

PROJECT TITLE STRIPPIT, INC. AKRON, NEW YORK

**GROUNDWATER MONITORING** 

DRAWING TITLE

Groundwater Potentiometric Contour Map For September 25, 2007

PROJECT NO.

1863R-99

FIGURE 3