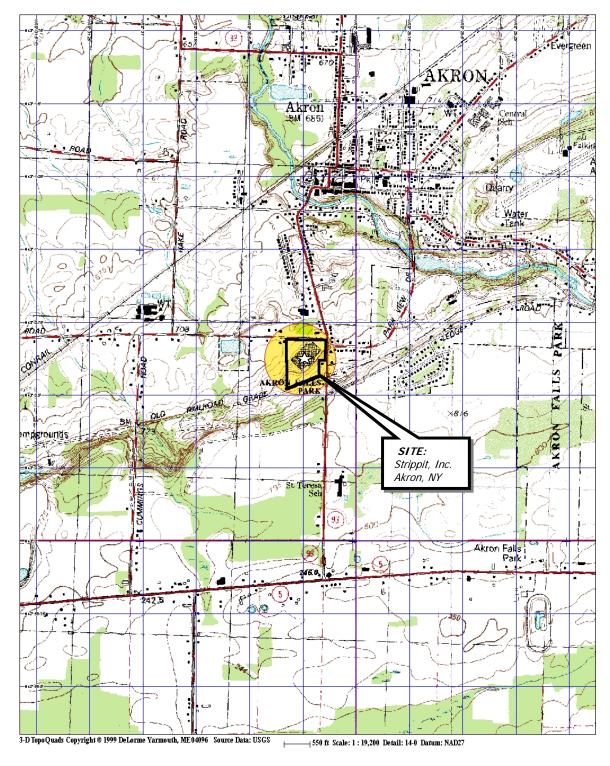

## 1.0 INTRODUCTION

Strippit, Inc., (Strippit) implemented an Interim Remedial Measure (IRM) approved by the New York State Department of Environmental Conservation (NYSDEC) at a former disposal area (Site) located south of their facility at 12975 Clarence Center Road in Akron, New York (see Locus Plan, Figure 1). As outlined in a March 1995 Record of Decision (ROD) prepared by the NYSDEC, post-closure monitoring and maintenance is required at the Site to evaluate the effectiveness of the IRM. Specific post-closure monitoring and maintenance requirements are described in a document prepared by Day Engineering, P.C. titled *Post-Closure Monitoring and Maintenance Plan; Interim Remedial Measure; Strippit, Inc.; Akron, New York* dated February 1995. This plan was reviewed and approved by the NYSDEC prior to implementation.

## 2.0 GROUNDWATER SAMPLING PROCEDURES

Groundwater samples were collected in general accordance with the procedures outlined in the approved post-closure monitoring and maintenance plan. A Site Plan, showing the location of the monitoring wells is included as Figure 2. Groundwater sampling initially included the measurement of static water levels in each of the monitoring wells installed at the Site (designated GW-1 through GW-5) followed by the purging of the wells to remove approximately 3 well volumes (or until wells were dry). The monitoring wells were then allowed to recover so that "fresh" water was retained for testing. Groundwater samples were collected for testing using a dedicated bailer, which is permanently stored above the water within each well casing.

07-08-2005 DRAWN BY

Tww

SCALE 1" = 2000'

DAY ENVIRONMENTAL, INC. **ENVIRONMENTAL CONSULTANTS** ROCHESTER, NEW YORK 14614-1008

PROJECT TITLE STRIPPIT, INC. AKRON, NEW YORK

**GROUNDWATER MONITORING** 

DRAWING TITLE

PROJECT LOCUS MAP

PROJECT NO. 1863R-99

FIGURE 1