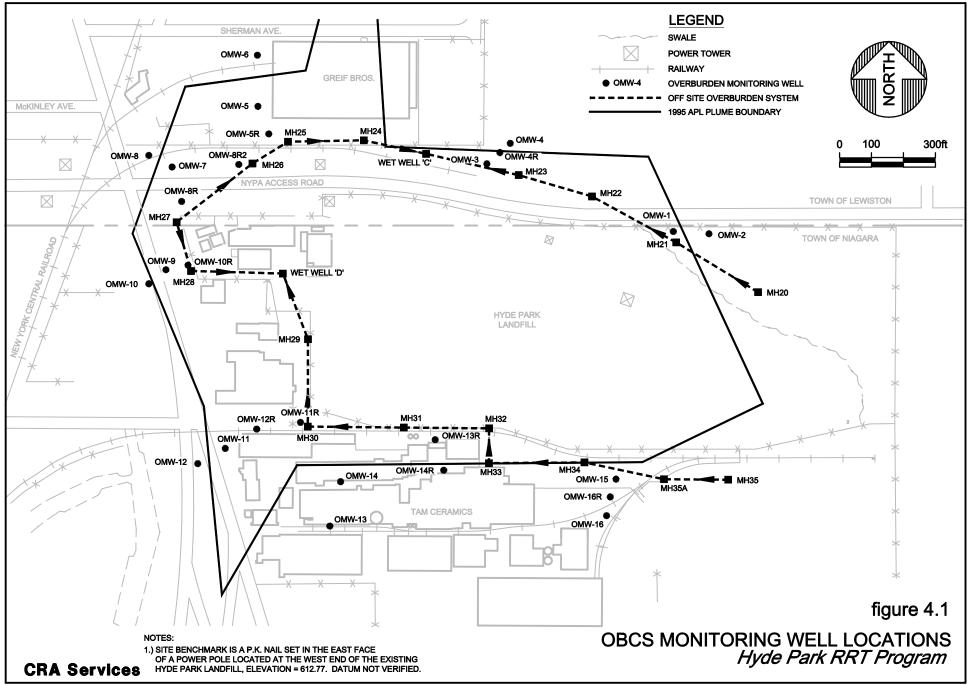

## LIST OF FIGURES (Attached as Electronic File 3Q99FIG.pdf)

- FIGURE 2.1 UPPER BEDROCK ZONE PURGE/MONITORING WELL LOCATIONS NAPL PLUME CONTAINMENT SYSTEM
- FIGURE 2.2 MIDDLE BEDROCK ZONE PURGE/MONITORING WELL LOCATIONS NAPL PLUME CONTAINMENT SYSTEM
- FIGURE 2.3 LOWER BEDROCK ZONE PURGE/MONITORING WELL LOCATIONS NAPL PLUME CONTAINMENT SYSTEM
- FIGURE 3.1 PURGE/MONITORING WELL LOCATIONS APL PLUME CONTAINMENT SYSTEM
- FIGURE 3.2 APL FLUX WELL LOCATIONS APPL PLUME CONTAINMENT SYSTEM
- FIGURE 3.3 GORGE FACE SEEP LOCATIONS APL PLUME CONTAINMENT SYSTEM
- FIGURE 4.1 OBCS MONITORING WELL LOCATIONS
- FIGURE 4.2 COMMUNITY MONITORING WELL LOCATIONS