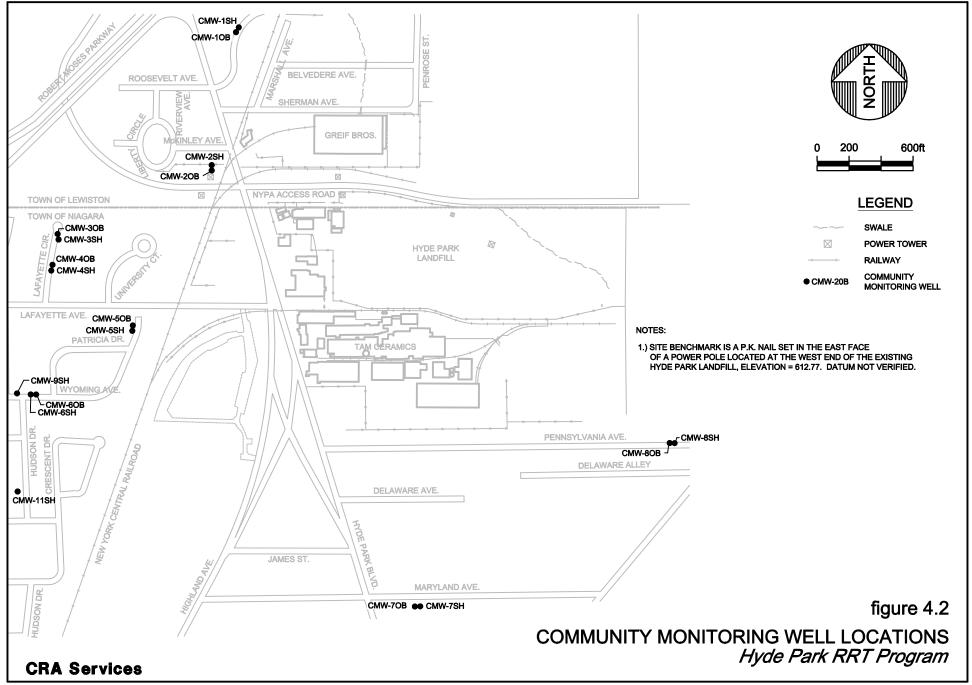

## LIST OF FIGURES (Attached as Electronic File 3Q99FIG.pdf)

- FIGURE 2.1 UPPER BEDROCK ZONE PURGE/MONITORING WELL LOCATIONS NAPL PLUME CONTAINMENT SYSTEM
- FIGURE 2.2 MIDDLE BEDROCK ZONE PURGE/MONITORING WELL LOCATIONS NAPL PLUME CONTAINMENT SYSTEM
- FIGURE 2.3 LOWER BEDROCK ZONE PURGE/MONITORING WELL LOCATIONS NAPL PLUME CONTAINMENT SYSTEM
- FIGURE 3.1 PURGE/MONITORING WELL LOCATIONS APL PLUME CONTAINMENT SYSTEM
- FIGURE 3.2 APL FLUX WELL LOCATIONS APPL PLUME CONTAINMENT SYSTEM
- FIGURE 3.3 GORGE FACE SEEP LOCATIONS APL PLUME CONTAINMENT SYSTEM
- FIGURE 4.1 OBCS MONITORING WELL LOCATIONS
- FIGURE 4.2 COMMUNITY MONITORING WELL LOCATIONS