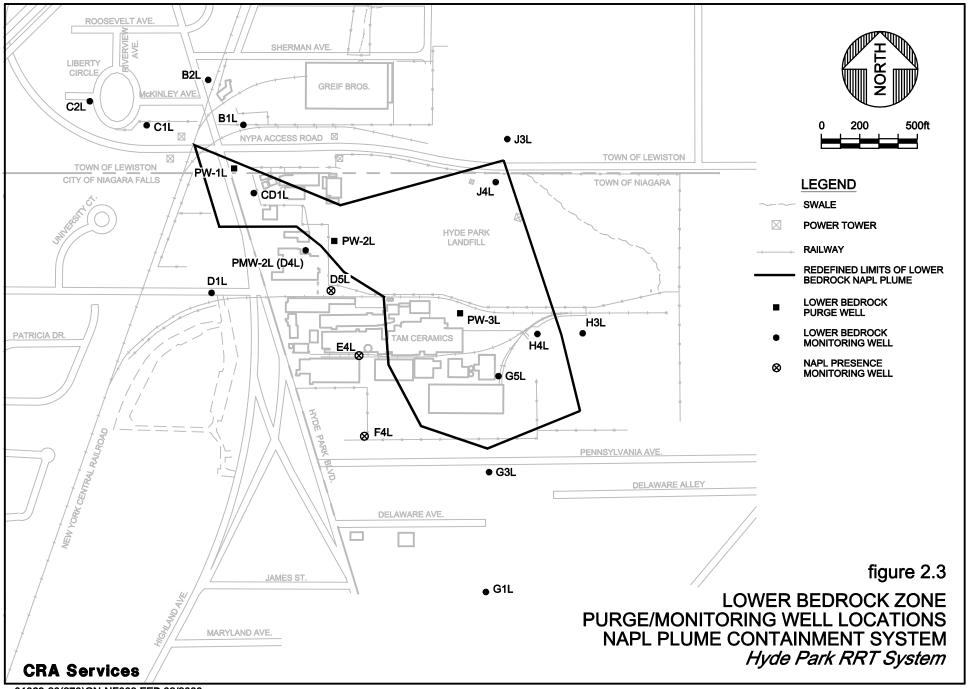

## LIST OF FIGURES (Attached as Electronic File 3Q99FIG.pdf)

- FIGURE 2.1 UPPER BEDROCK ZONE PURGE/MONITORING WELL LOCATIONS NAPL PLUME CONTAINMENT SYSTEM
- FIGURE 2.2 MIDDLE BEDROCK ZONE PURGE/MONITORING WELL LOCATIONS NAPL PLUME CONTAINMENT SYSTEM
- FIGURE 2.3 LOWER BEDROCK ZONE PURGE/MONITORING WELL LOCATIONS NAPL PLUME CONTAINMENT SYSTEM
- FIGURE 3.1 PURGE/MONITORING WELL LOCATIONS APL PLUME CONTAINMENT SYSTEM
- FIGURE 3.2 APL FLUX WELL LOCATIONS APPL PLUME CONTAINMENT SYSTEM
- FIGURE 3.3 GORGE FACE SEEP LOCATIONS APL PLUME CONTAINMENT SYSTEM
- FIGURE 4.1 OBCS MONITORING WELL LOCATIONS
- FIGURE 4.2 COMMUNITY MONITORING WELL LOCATIONS