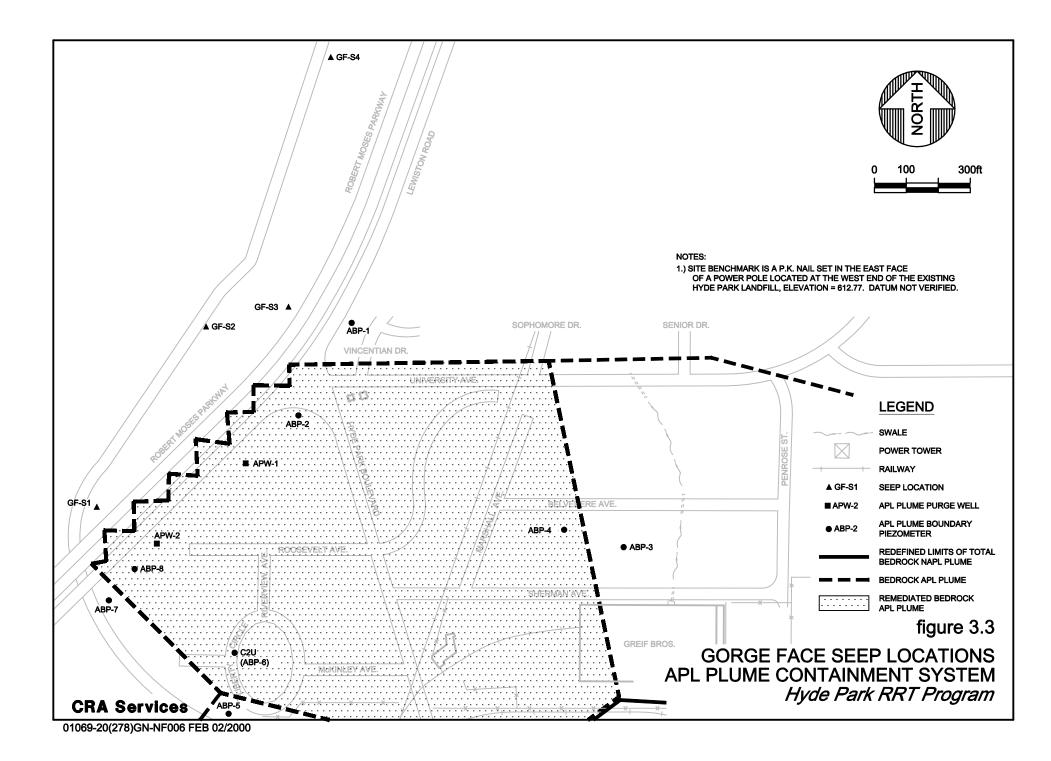

## LIST OF FIGURES (Attached as Electronic File 3Q99FIG.pdf)

- FIGURE 2.1 UPPER BEDROCK ZONE PURGE/MONITORING WELL LOCATIONS NAPL PLUME CONTAINMENT SYSTEM
- FIGURE 2.2 MIDDLE BEDROCK ZONE PURGE/MONITORING WELL LOCATIONS NAPL PLUME CONTAINMENT SYSTEM
- FIGURE 2.3 LOWER BEDROCK ZONE PURGE/MONITORING WELL LOCATIONS NAPL PLUME CONTAINMENT SYSTEM
- FIGURE 3.1 PURGE/MONITORING WELL LOCATIONS APL PLUME CONTAINMENT SYSTEM
- FIGURE 3.2 APL FLUX WELL LOCATIONS APPL PLUME CONTAINMENT SYSTEM
- FIGURE 3.3 GORGE FACE SEEP LOCATIONS APL PLUME CONTAINMENT SYSTEM
- FIGURE 4.1 OBCS MONITORING WELL LOCATIONS
- FIGURE 4.2 COMMUNITY MONITORING WELL LOCATIONS