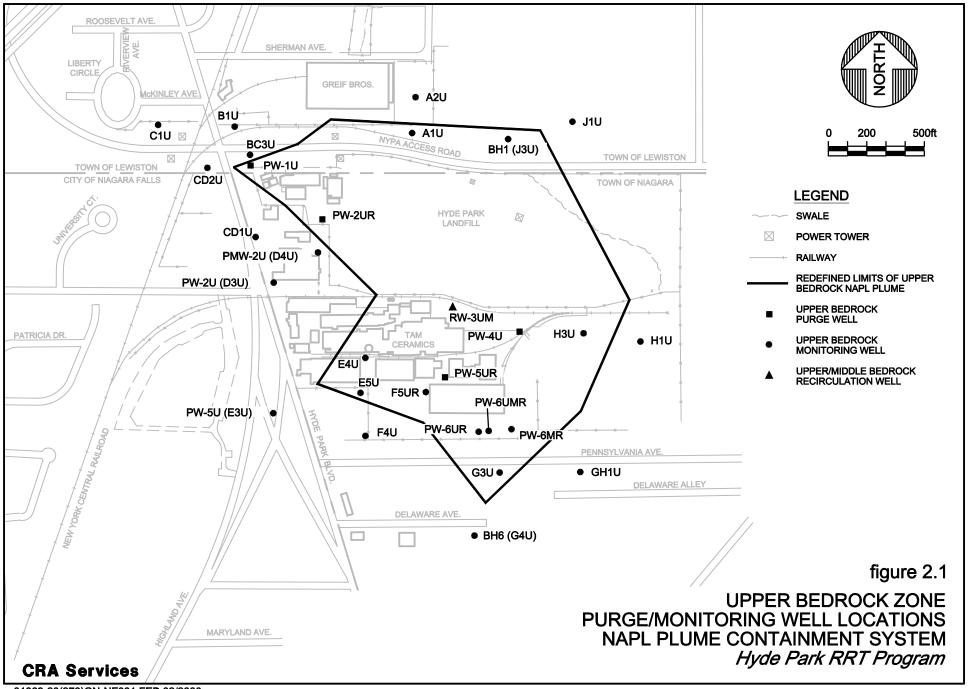

## LIST OF FIGURES (Attached as Electronic File 3Q99FIG.pdf)

- FIGURE 2.1 UPPER BEDROCK ZONE PURGE/MONITORING WELL LOCATIONS NAPL PLUME CONTAINMENT SYSTEM
- FIGURE 2.2 MIDDLE BEDROCK ZONE PURGE/MONITORING WELL LOCATIONS NAPL PLUME CONTAINMENT SYSTEM
- FIGURE 2.3 LOWER BEDROCK ZONE PURGE/MONITORING WELL LOCATIONS NAPL PLUME CONTAINMENT SYSTEM
- FIGURE 3.1 PURGE/MONITORING WELL LOCATIONS APL PLUME CONTAINMENT SYSTEM
- FIGURE 3.2 APL FLUX WELL LOCATIONS APPL PLUME CONTAINMENT SYSTEM
- FIGURE 3.3 GORGE FACE SEEP LOCATIONS APL PLUME CONTAINMENT SYSTEM
- FIGURE 4.1 OBCS MONITORING WELL LOCATIONS
- FIGURE 4.2 COMMUNITY MONITORING WELL LOCATIONS