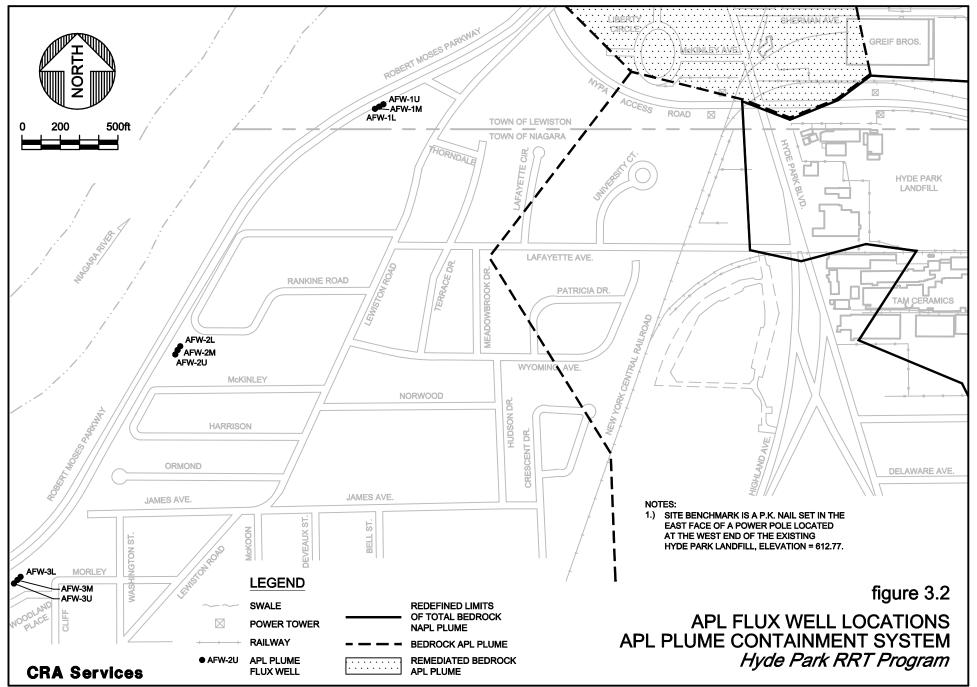

## LIST OF FIGURES (Attached as Electronic File 3Q99FIG.pdf)

- FIGURE 2.1 UPPER BEDROCK ZONE PURGE/MONITORING WELL LOCATIONS NAPL PLUME CONTAINMENT SYSTEM
- FIGURE 2.2 MIDDLE BEDROCK ZONE PURGE/MONITORING WELL LOCATIONS NAPL PLUME CONTAINMENT SYSTEM
- FIGURE 2.3 LOWER BEDROCK ZONE PURGE/MONITORING WELL LOCATIONS NAPL PLUME CONTAINMENT SYSTEM
- FIGURE 3.1 PURGE/MONITORING WELL LOCATIONS APL PLUME CONTAINMENT SYSTEM
- FIGURE 3.2 APL FLUX WELL LOCATIONS APPL PLUME CONTAINMENT SYSTEM
- FIGURE 3.3 GORGE FACE SEEP LOCATIONS APL PLUME CONTAINMENT SYSTEM
- FIGURE 4.1 OBCS MONITORING WELL LOCATIONS
- FIGURE 4.2 COMMUNITY MONITORING WELL LOCATIONS