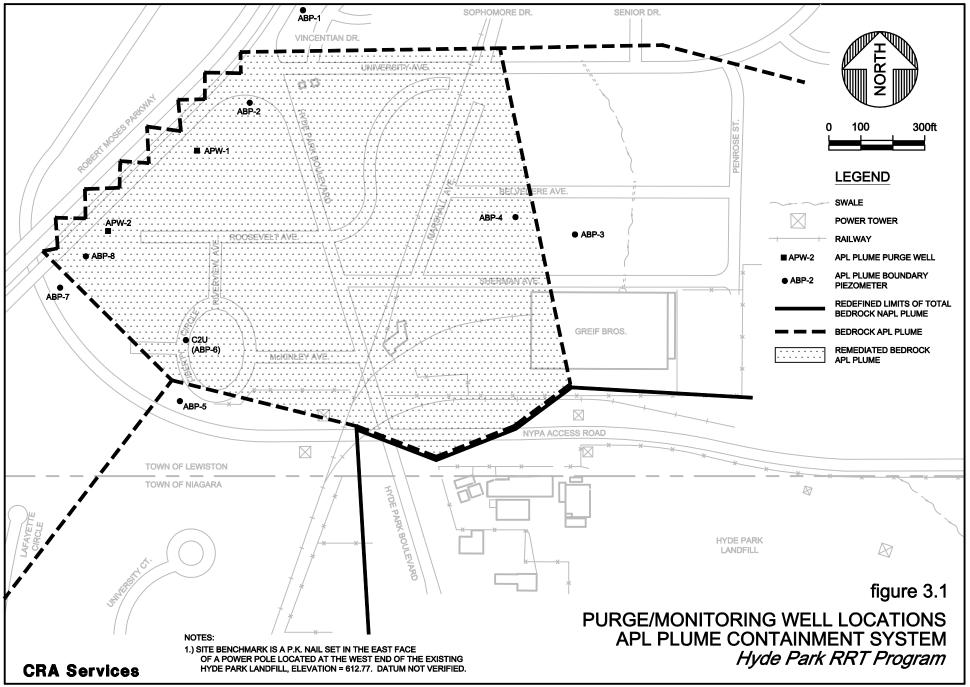

## LIST OF FIGURES (Attached as Electronic File 3Q99FIG.pdf)

- FIGURE 2.1 UPPER BEDROCK ZONE PURGE/MONITORING WELL LOCATIONS NAPL PLUME CONTAINMENT SYSTEM
- FIGURE 2.2 MIDDLE BEDROCK ZONE PURGE/MONITORING WELL LOCATIONS NAPL PLUME CONTAINMENT SYSTEM
- FIGURE 2.3 LOWER BEDROCK ZONE PURGE/MONITORING WELL LOCATIONS NAPL PLUME CONTAINMENT SYSTEM
- FIGURE 3.1 PURGE/MONITORING WELL LOCATIONS APL PLUME CONTAINMENT SYSTEM
- FIGURE 3.2 APL FLUX WELL LOCATIONS APPL PLUME CONTAINMENT SYSTEM
- FIGURE 3.3 GORGE FACE SEEP LOCATIONS APL PLUME CONTAINMENT SYSTEM
- FIGURE 4.1 OBCS MONITORING WELL LOCATIONS
- FIGURE 4.2 COMMUNITY MONITORING WELL LOCATIONS