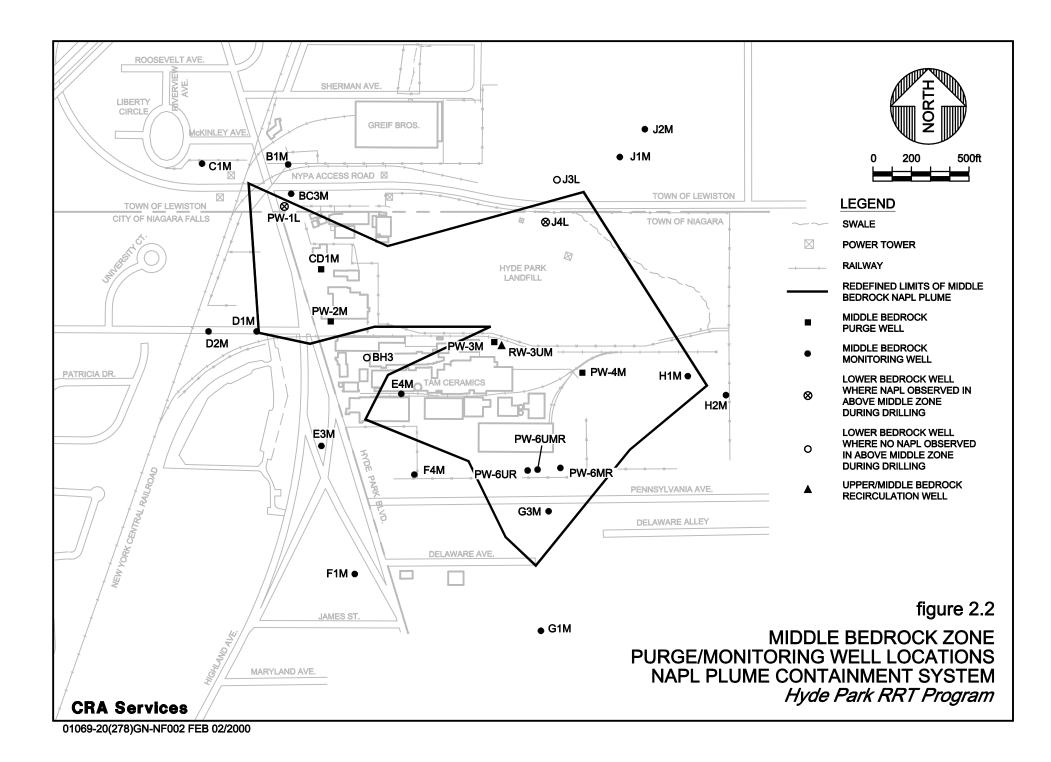

## LIST OF FIGURES (Attached as Electronic File 3Q99FIG.pdf)

- FIGURE 2.1 UPPER BEDROCK ZONE PURGE/MONITORING WELL LOCATIONS NAPL PLUME CONTAINMENT SYSTEM
- FIGURE 2.2 MIDDLE BEDROCK ZONE PURGE/MONITORING WELL LOCATIONS NAPL PLUME CONTAINMENT SYSTEM
- FIGURE 2.3 LOWER BEDROCK ZONE PURGE/MONITORING WELL LOCATIONS NAPL PLUME CONTAINMENT SYSTEM
- FIGURE 3.1 PURGE/MONITORING WELL LOCATIONS APL PLUME CONTAINMENT SYSTEM
- FIGURE 3.2 APL FLUX WELL LOCATIONS APPL PLUME CONTAINMENT SYSTEM
- FIGURE 3.3 GORGE FACE SEEP LOCATIONS APL PLUME CONTAINMENT SYSTEM
- FIGURE 4.1 OBCS MONITORING WELL LOCATIONS
- FIGURE 4.2 COMMUNITY MONITORING WELL LOCATIONS