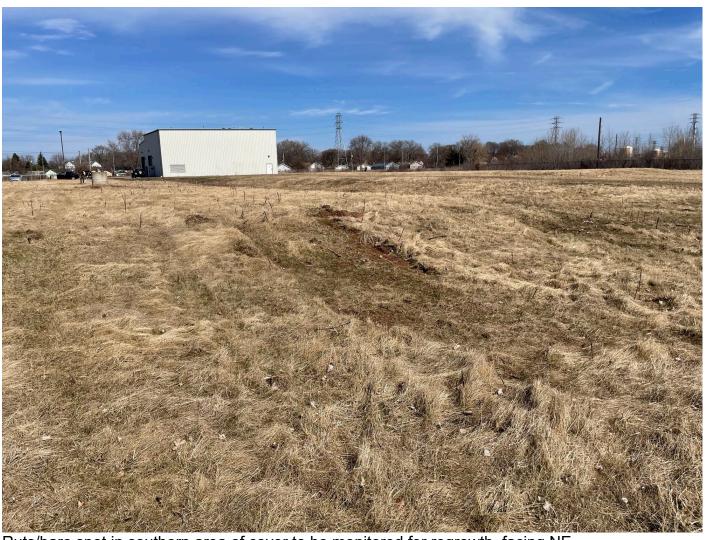

### **Summary of Events:**

- NYSDEC onsite to observe semiannual sampling/inspection with Camtech and TRC.
- TRC noted wells are sampled via 6-month placement of passive diffusion bags (PDB) so those placed on this date will be removed in
  the fall. Noted all wells were gauged without issue except for obstruction or pinching in 18B.
- No deficiencies were noted with groundwater treatment system or SSDS although a manometer may still need to be installed. A couple bare spots were noted in southern end of cover system that should be monitored for revegetation during growing season.

Central site cover conditions facing S.

Manhole/central site cover conditions facing NE.

Ruts/bare spot in southern area of cover to be monitored for regrowth, facing NE.

Monitoring well cluster with probable decommissioned wells/cut off casings.