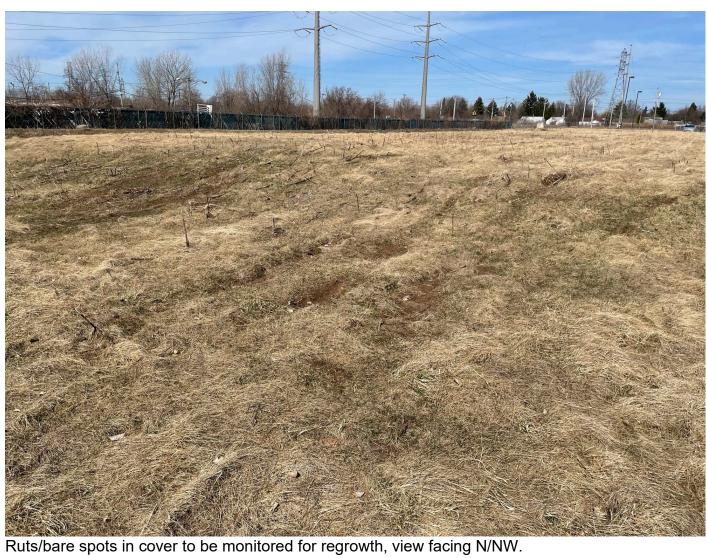

### **Summary of Events:**

- NYSDEC onsite to observe semiannual sampling/inspection with Camtech and TRC.
- TRC noted wells are sampled via 6-month placement of passive diffusion bags (PDB) so those placed on this date will be removed in
  the fall. Noted all wells were gauged without issue except for obstruction or pinching in 18B.
- No deficiencies were noted with groundwater treatment system or SSDS although a manometer may still need to be installed. A couple bare spots were noted in southern end of cover system that should be monitored for revegetation during growing season.

Central site cover conditions facing S.

Manhole/central site cover conditions facing NE.

Ruts/bare spot in southern area of cover to be monitored for regrowth, facing NE.

Monitoring well cluster with probable decommissioned wells/cut off casings.