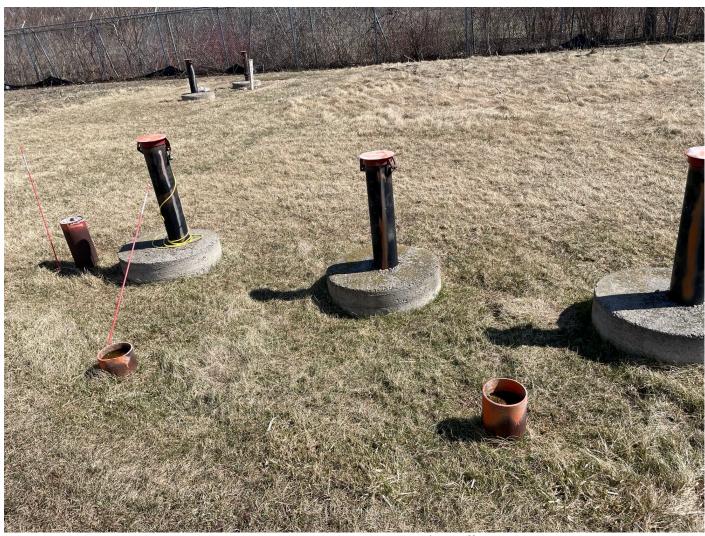

### **Summary of Events:**

- NYSDEC onsite to observe semiannual sampling/inspection with Camtech and TRC.
- TRC noted wells are sampled via 6-month placement of passive diffusion bags (PDB) so those placed on this date will be removed in
  the fall. Noted all wells were gauged without issue except for obstruction or pinching in 18B.
- No deficiencies were noted with groundwater treatment system or SSDS although a manometer may still need to be installed. A couple bare spots were noted in southern end of cover system that should be monitored for revegetation during growing season.

Central site cover conditions facing S.

Manhole/central site cover conditions facing NE.

Ruts/bare spot in southern area of cover to be monitored for regrowth, facing NE.

Monitoring well cluster with probable decommissioned wells/cut off casings.