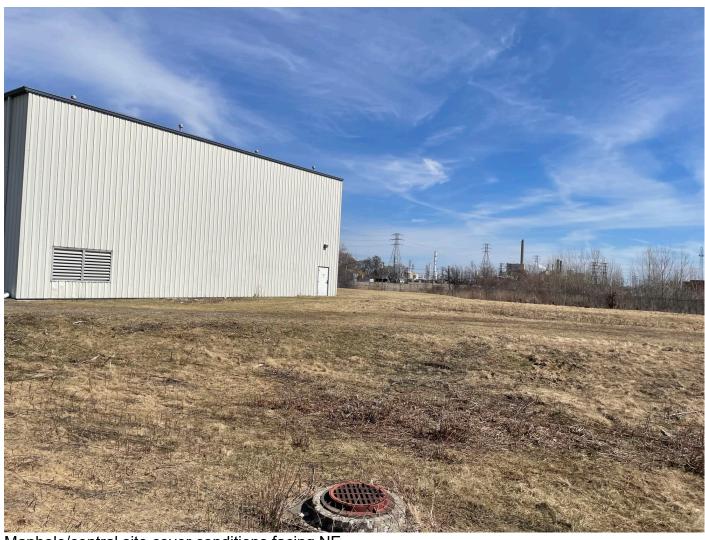

Central site cover conditions facing S.

Manhole/central site cover conditions facing NE.

Ruts/bare spot in southern area of cover to be monitored for regrowth, facing NE.

Monitoring well cluster with probable decommissioned wells/cut off casings.