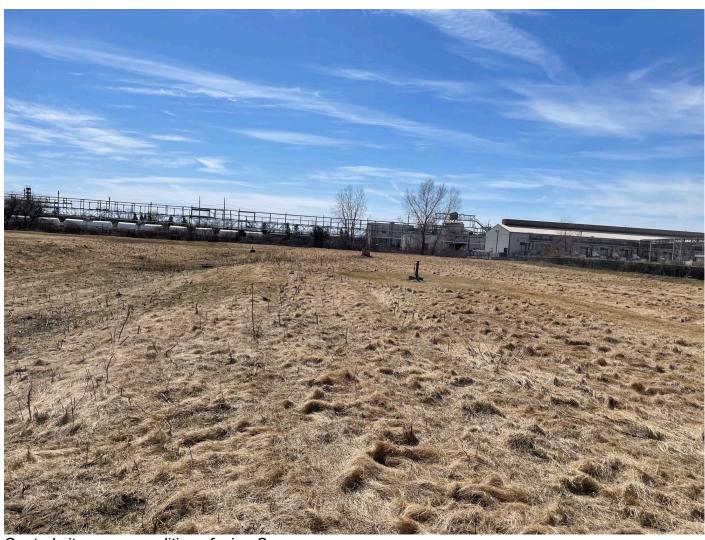

### **Summary of Events:**

- NYSDEC onsite to observe semiannual sampling/inspection with Camtech and TRC.
- TRC noted wells are sampled via 6-month placement of passive diffusion bags (PDB) so those placed on this date will be removed in
  the fall. Noted all wells were gauged without issue except for obstruction or pinching in 18B.
- No deficiencies were noted with groundwater treatment system or SSDS although a manometer may still need to be installed. A couple bare spots were noted in southern end of cover system that should be monitored for revegetation during growing season.

Central site cover conditions facing S.

Manhole/central site cover conditions facing NE.

Ruts/bare spot in southern area of cover to be monitored for regrowth, facing NE.

Monitoring well cluster with probable decommissioned wells/cut off casings.