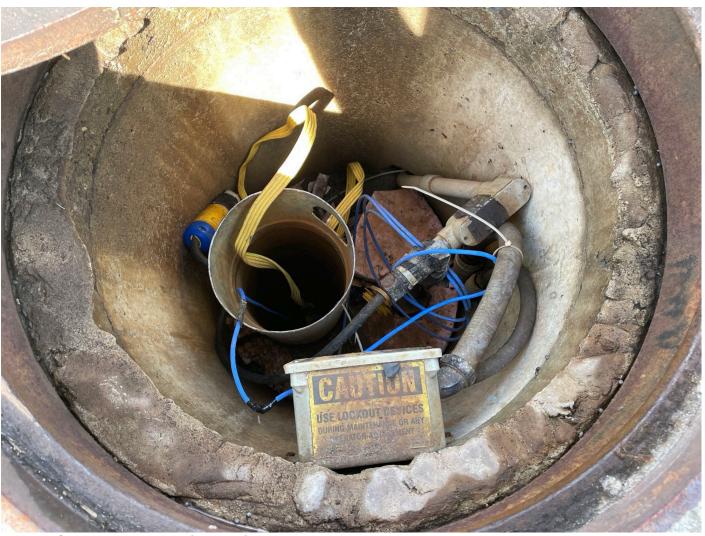

## **ITEMS OF CONCERN:**

Inspector: Bradley Demo

Signature: Bradley W. Demo

Date: 03/19/2025

Inside of pumping well 7B (PW-7B).

Inside of trench well 1A (TW-1A).

Cover system facing S.

Collection trench/site cover conditions facing S.