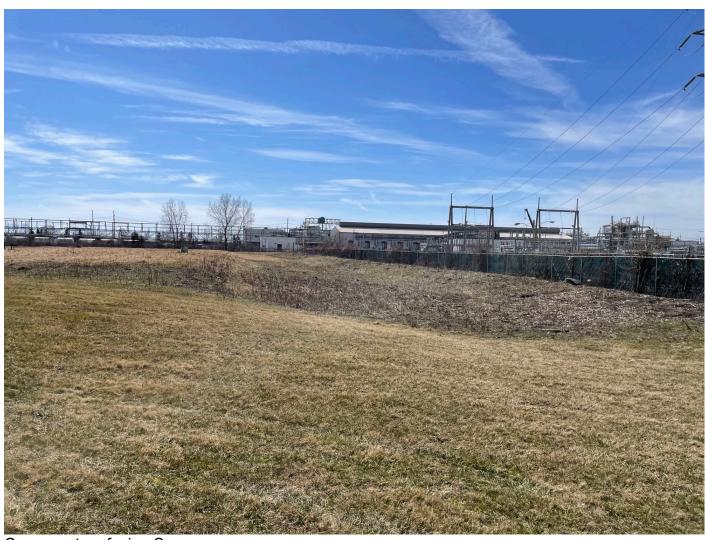

## **ITEMS OF CONCERN:**

Inspector: Bradley Demo

Signature: Bradley W. Demo

Date: 03/19/2025

Inside of pumping well 7B (PW-7B).

Inside of trench well 1A (TW-1A).

Cover system facing S.

Collection trench/site cover conditions facing S.

Central site cover conditions facing S.

Manhole/central site cover conditions facing NE.

Ruts/bare spot in southern area of cover to be monitored for regrowth, facing NE.

Monitoring well cluster with probable decommissioned wells/cut off casings.