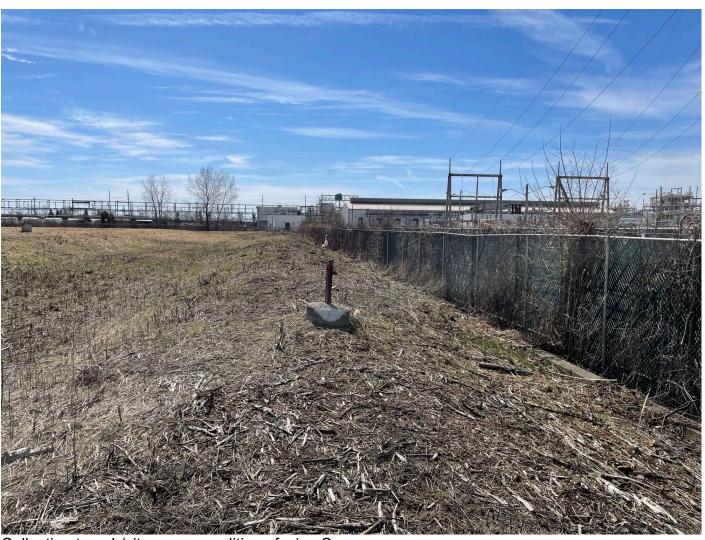

## **ITEMS OF CONCERN:**

Inspector: Bradley Demo

Signature: Bradley W. Demo

Date: 03/19/2025

Inside of pumping well 7B (PW-7B).

Inside of trench well 1A (TW-1A).

Cover system facing S.

Collection trench/site cover conditions facing S.

Central site cover conditions facing S.

Manhole/central site cover conditions facing NE.

Ruts/bare spot in southern area of cover to be monitored for regrowth, facing NE.

Monitoring well cluster with probable decommissioned wells/cut off casings.