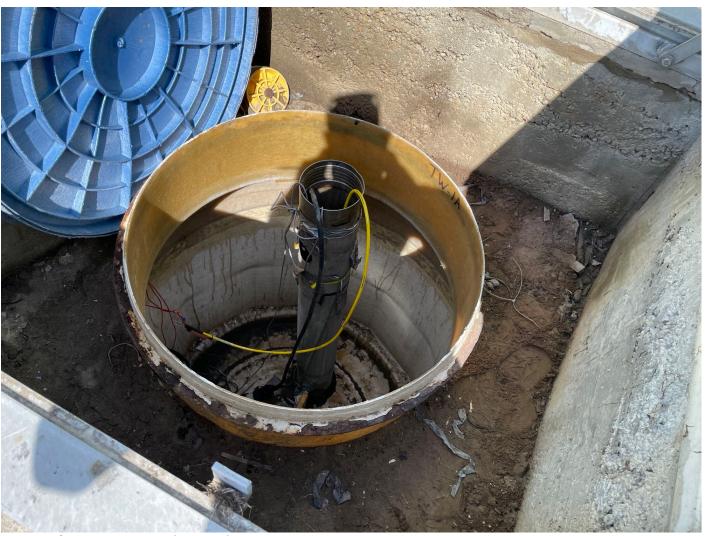

## **ITEMS OF CONCERN:**

Inspector: Bradley Demo

Signature: Bradley W. Demo

Date: 03/19/2025

Inside of pumping well 7B (PW-7B).

Inside of trench well 1A (TW-1A).

Cover system facing S.

Collection trench/site cover conditions facing S.