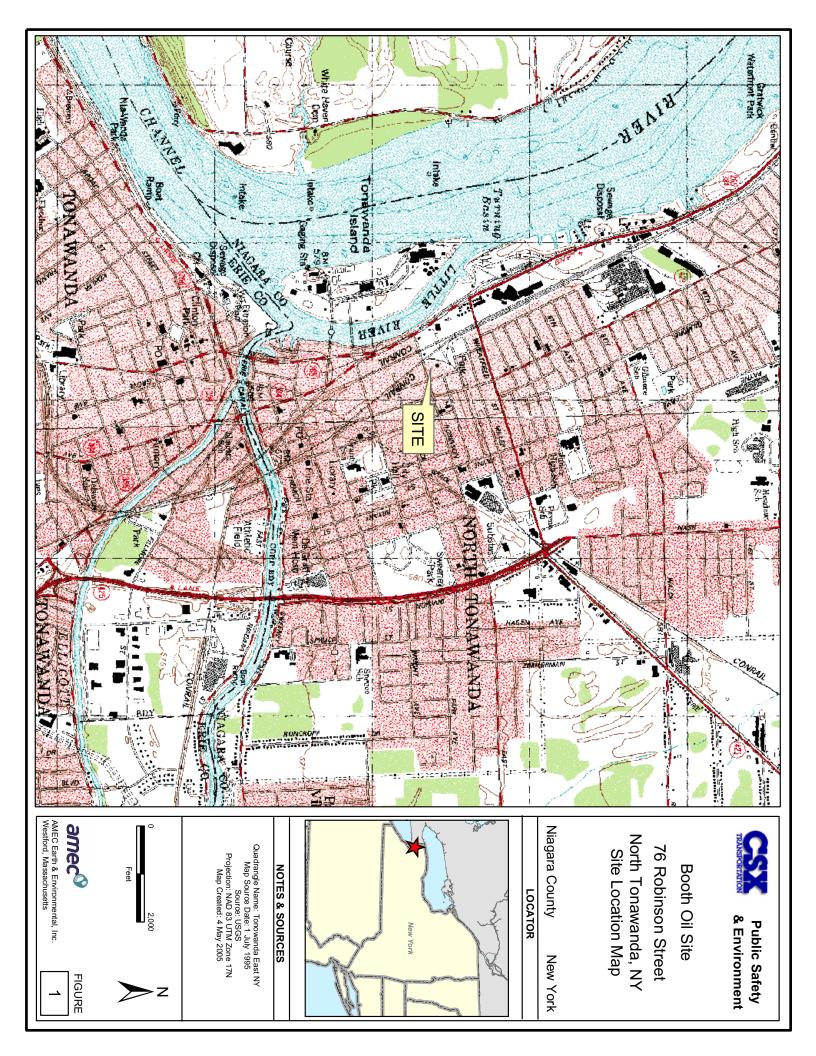

**Site Management Periodic Review Report** 

Booth Oil Site 76 Robison Street

North Tonawanda, New York NYSDEC Site No. 9-32-100

Dear Mr. Sadowski:

On behalf of the Booth Oil Site Administrative Group (BOSAG), AMEC Earth and Environmental, Inc. (AMEC) presents this *Site Management Periodic Review Report* for the above-referenced site **(Figure 1)**. The site inspection was performed on September 15, 2010. The following sections of this report discuss the observations and activities completed during the inspection event.