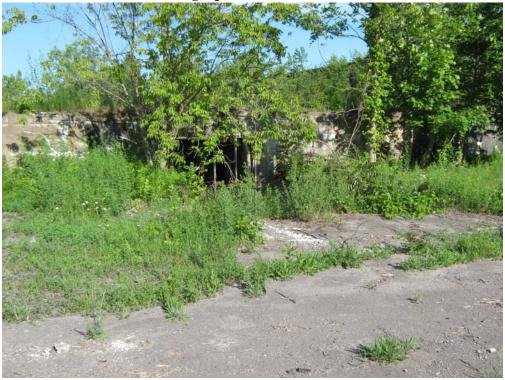

1. Site Location:

3001 Highland Avenue, Niagara Falls, Niagara County, New York Refer to Attachment A, Figure 1, Site Location Map and Figure 2, Site Location Aerial Map.

2. Sample Locations:

Refer to Attachment A - Figure 3, Underground Garage Layout and Sample Location Map and Figure 4, Shed Layout and Sample Location Map.

PACM was observed in many areas of the underground garage. The material was primarily pipe insulation, and in many areas the PACM was very deteriorated and had fallen onto the floor. In other areas the PACM was hanging loosely from overhead pipe. In some areas the pipe had fallen to the floor with the PACM either partially wrapped around the pipe, completely off the pipe, or still wrapped around the pipe. A separate area known as the storage shed is included as part of the Tract II Site. Much of the shed is in extremely dilapidated condition and portions of the roof had caved in. RST 2 performed a "window assessment" of the shed without entering the unstable areas. PACM was observed there as well.