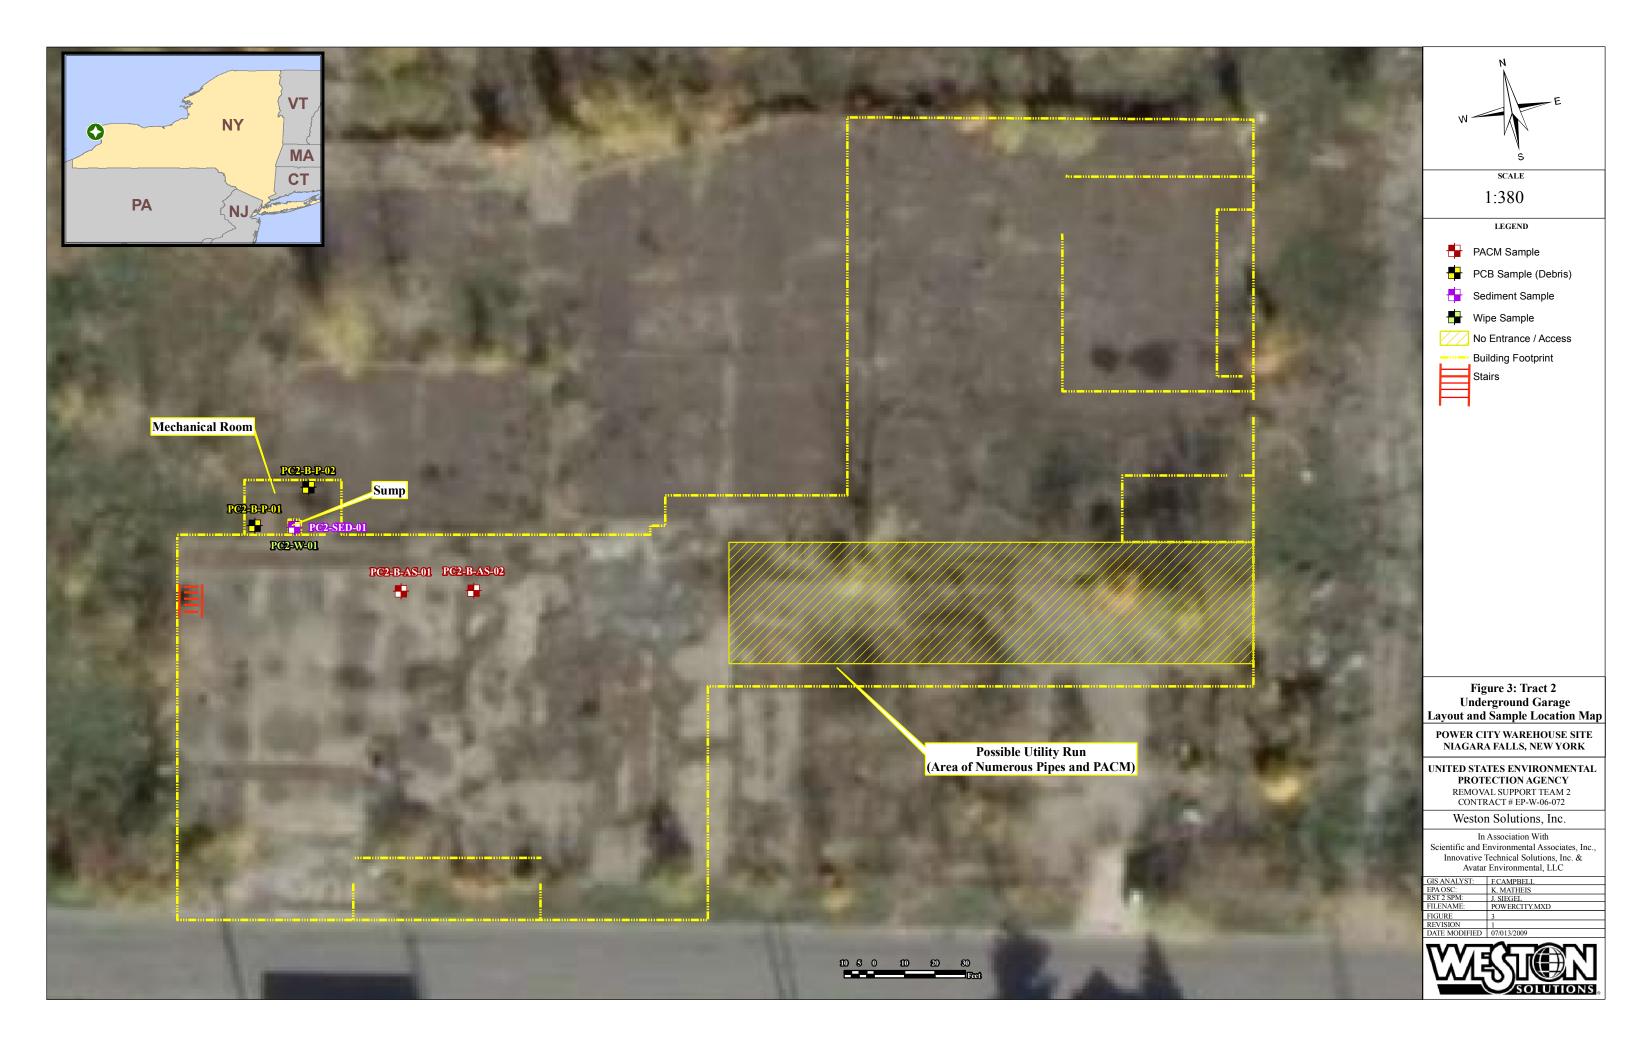

1. Site Location:

3001 Highland Avenue, Niagara Falls, Niagara County, New York Refer to Attachment A, Figure 1, Site Location Map and Figure 2, Site Location Aerial Map.

2. Sample Locations:

Refer to Attachment A - Figure 3, Underground Garage Layout and Sample Location Map and Figure 4, Shed Layout and Sample Location Map.

A small sump is located in the northwest part of the garage, in what appeared to be an old mechanical room. The sump contained approximately two feet of water covering debris and sediments at the bottom of the sump. Sediments from the sump were collected by taping a polyethylene bottle to a piece of PVC pipe. During the collection of sediments, the bottle became covered in a black oily substance from the bottom of the sump. A wipe sample was taken from the poly bottle, as this represented the best means to sample the separate oil phase. The sediments and the wipe samples were submitted for PCB analysis. No other samples were collected from the sample collection difficult. Two samples of oily debris were collected from the floor of the mechanical room and submitted for PCBs analysis. Refer to Attachment D, Photographic Documentation for more details.