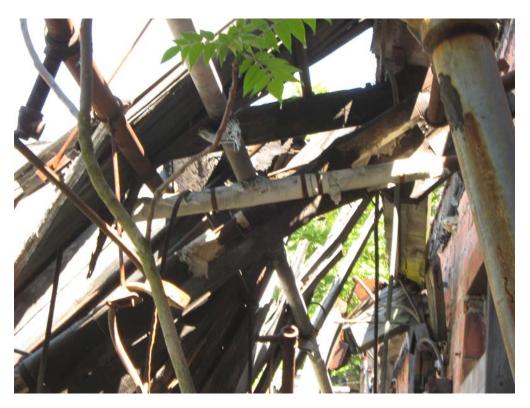

PACM was observed in many areas of the underground garage. The material was primarily pipe insulation, and in many areas the PACM was very deteriorated and had fallen onto the floor. In other areas the PACM was hanging loosely from overhead pipe. In some areas the pipe had fallen to the floor with the PACM either partially wrapped around the pipe, completely off the pipe, or still wrapped around the pipe. A separate area known as the storage shed is included as part of the Tract II Site. Much of the shed is in extremely dilapidated condition and portions of the roof had caved in. RST 2 performed a "window assessment" of the shed without entering the unstable areas. PACM was observed there as well.