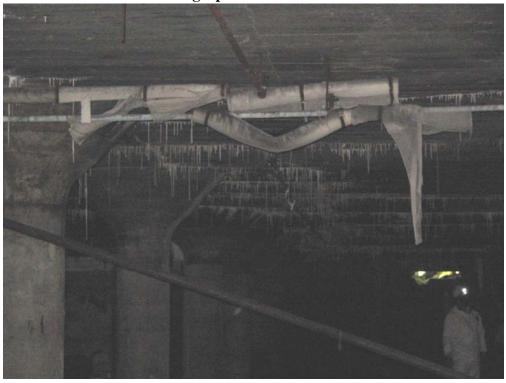

PACM was observed in many areas of the underground garage. The material was primarily pipe insulation, and in many areas the PACM was very deteriorated and had fallen onto the floor. In other areas the PACM was hanging loosely from overhead pipe. In some areas the pipe had fallen to the floor with the PACM either partially wrapped around the pipe, completely off the pipe, or still wrapped around the pipe. A separate area known as the storage shed is included as part of the Tract II Site. Much of the shed is in extremely dilapidated condition and portions of the roof had caved in. RST 2 performed a "window assessment" of the shed without entering the unstable areas. PACM was observed there as well.