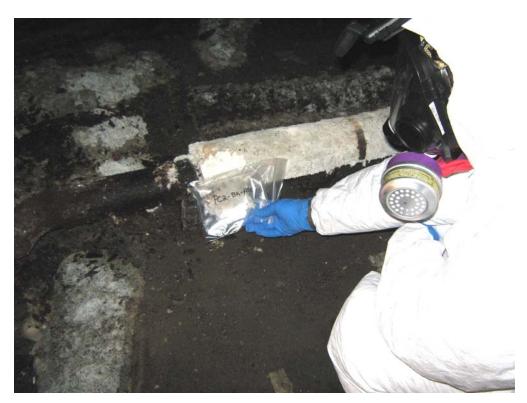

A small sump is located in the northwest part of the garage, in what appeared to be an old mechanical room. The sump contained approximately two feet of water covering debris and sediments at the bottom of the sump. Sediments from the sump were collected by taping a polyethylene bottle to a piece of PVC pipe. During the collection of sediments, the bottle became covered in a black oily substance from the bottom of the sump. A wipe sample was taken from the poly bottle, as this represented the best means to sample the separate oil phase. The sediments and the wipe samples were submitted for PCB analysis. No other samples were collected from the sample collection difficult. Two samples of oily debris were collected from the floor of the mechanical room and submitted for PCBs analysis. Refer to Attachment D, Photographic Documentation for more details.

Wipe sample (PC2-W-01) was collected from the outside of the bottle that was placed into the sum for sediment collection. Free phase oil on the outside of the bottle was sampled with a Ghost<sup>TM</sup> Wipe. Analytical data revealed a PCBs concentration of 4,500 ppm. Refer to Attachment E, Table 3, PCB Analytical Results. Validated analytical data is included in Attachment E.