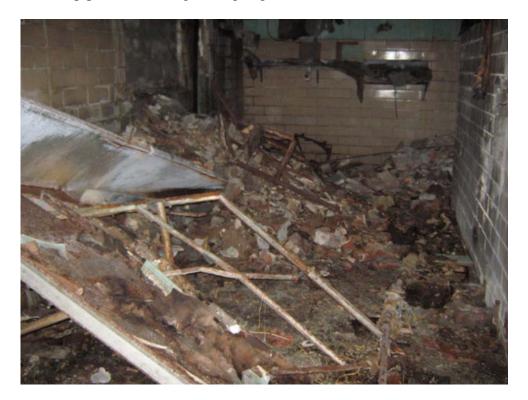

PACM was observed in many areas of the underground garage. The material was primarily pipe insulation, and in many areas the PACM was very deteriorated and had fallen onto the floor. In other areas the PACM was hanging loosely from overhead pipe. In some areas the pipe had fallen to the floor with the PACM either partially wrapped around the pipe, completely off the pipe, or still wrapped around the pipe. A separate area known as the storage shed is included as part of the Tract II Site. Much of the shed is in extremely dilapidated condition and portions of the roof had caved in. RST 2 performed a "window assessment" of the shed without entering the unstable areas. PACM was observed there as well.

A small sump is located in the northwest part of the garage, in what appeared to be an old mechanical room. The sump contained approximately two feet of water covering debris and sediments at the bottom of the sump. Sediments from the sump were collected by taping a polyethylene bottle to a piece of PVC pipe. During the collection of sediments, the bottle became covered in a black oily substance from the bottom of the sump. A wipe sample was taken from the poly bottle, as this represented the best means to sample the separate oil phase. The sediments and the wipe samples were submitted for PCB analysis. No other samples were collected from the sample collection difficult. Two samples of oily debris were collected from the floor of the mechanical room and submitted for PCBs analysis. Refer to Attachment D, Photographic Documentation for more details.