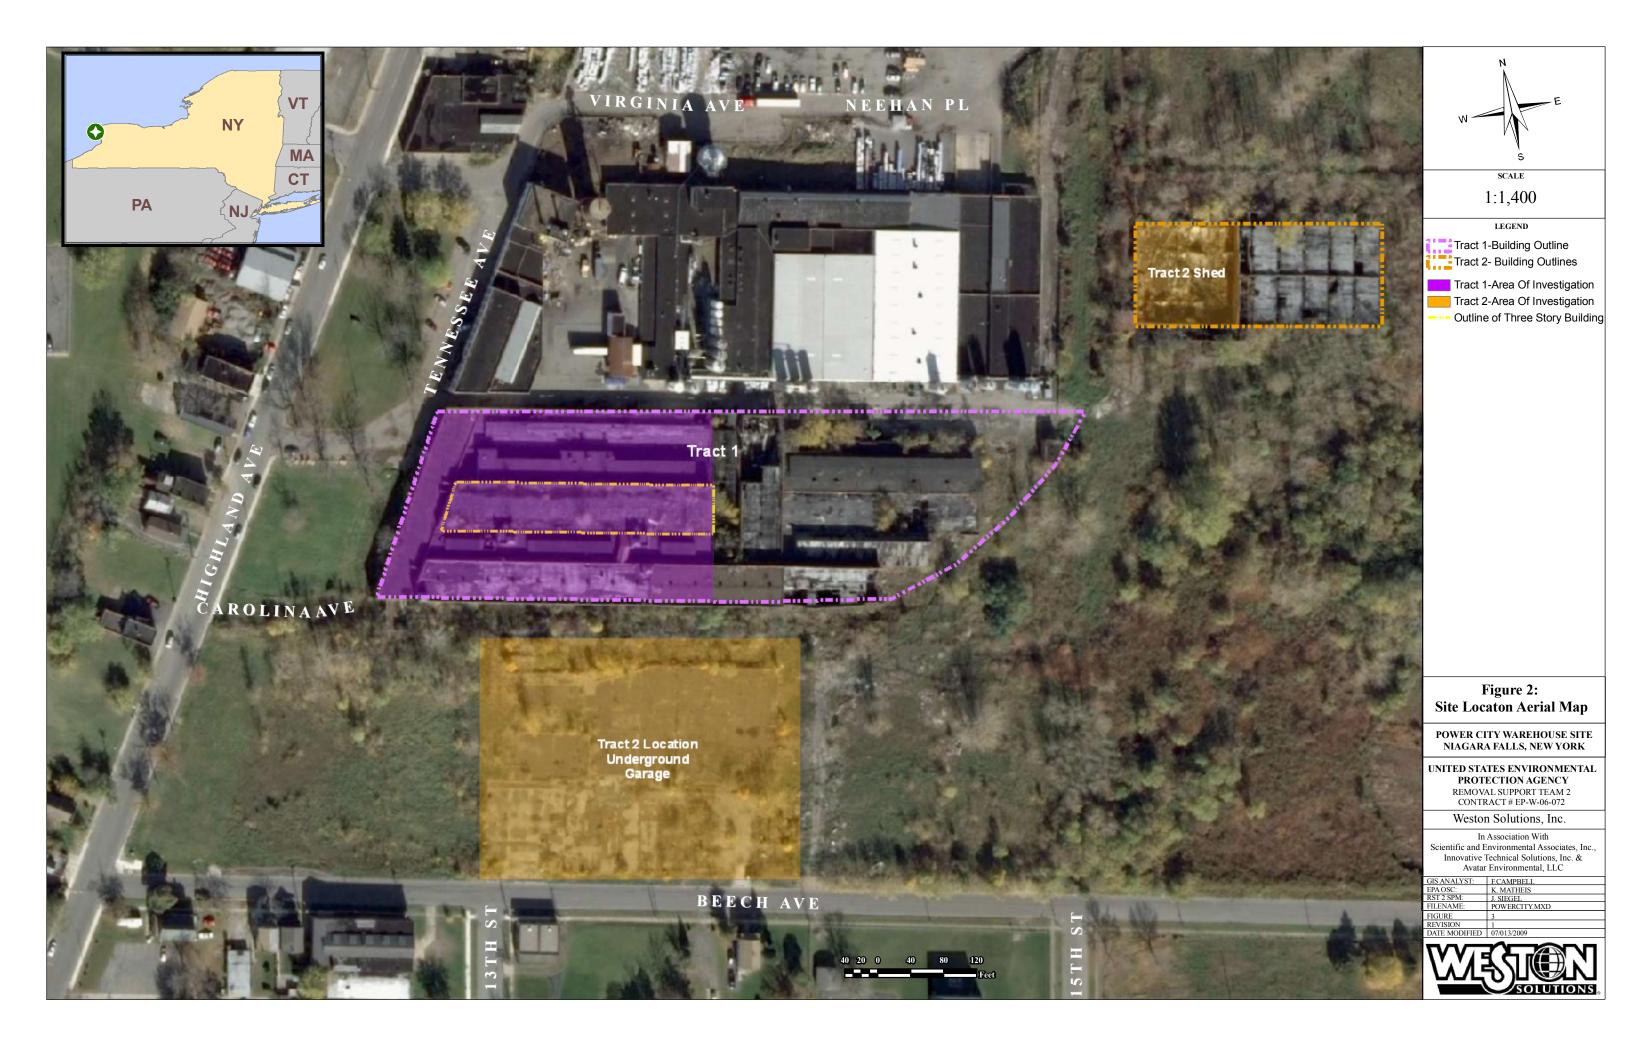

1. Site Location:

3001 Highland Avenue, Niagara Falls, Niagara County, New York Refer to Attachment A, Figure 1, Site Location Map and Figure 2, Site Location Aerial Map.

2. Sample Locations:

Refer to Attachment A - Figure 3, Underground Garage Layout and Sample Location Map and Figure 4, Shed Layout and Sample Location Map.