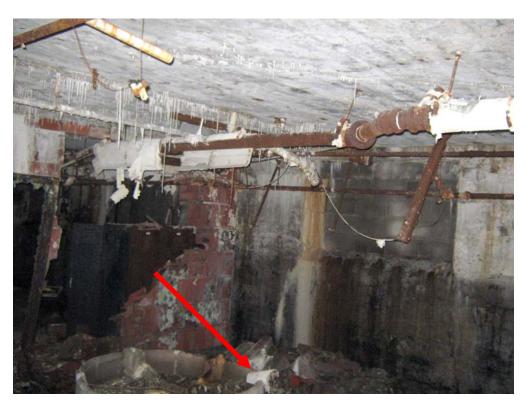

PACM was observed in many areas of the underground garage. The material was primarily pipe insulation, and in many areas the PACM was very deteriorated and had fallen onto the floor. In other areas the PACM was hanging loosely from overhead pipe. In some areas the pipe had fallen to the floor with the PACM either partially wrapped around the pipe, completely off the pipe, or still wrapped around the pipe. A separate area known as the storage shed is included as part of the Tract II Site. Much of the shed is in extremely dilapidated condition and portions of the roof had caved in. RST 2 performed a "window assessment" of the shed without entering the unstable areas. PACM was observed there as well.