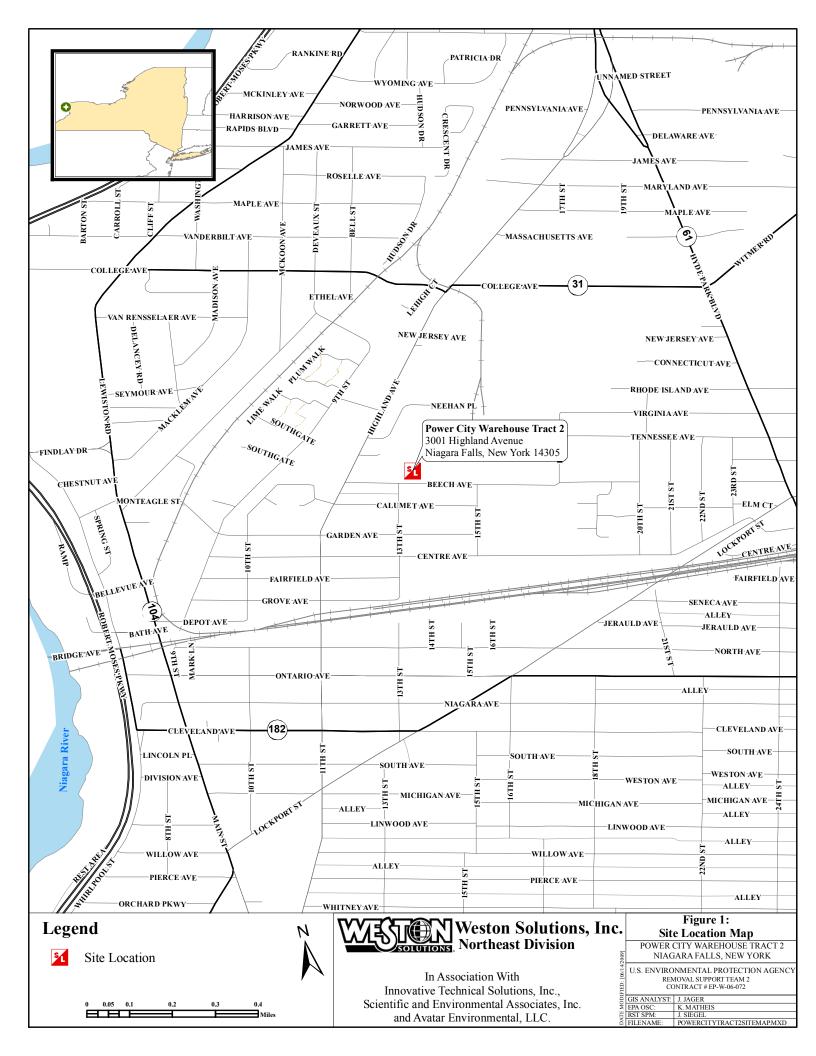

1. Site Location:

3001 Highland Avenue, Niagara Falls, Niagara County, New York Refer to Attachment A, Figure 1, Site Location Map and Figure 2, Site Location Aerial Map.

2. Sample Locations:

Refer to Attachment A - Figure 3, Underground Garage Layout and Sample Location Map and Figure 4, Shed Layout and Sample Location Map.