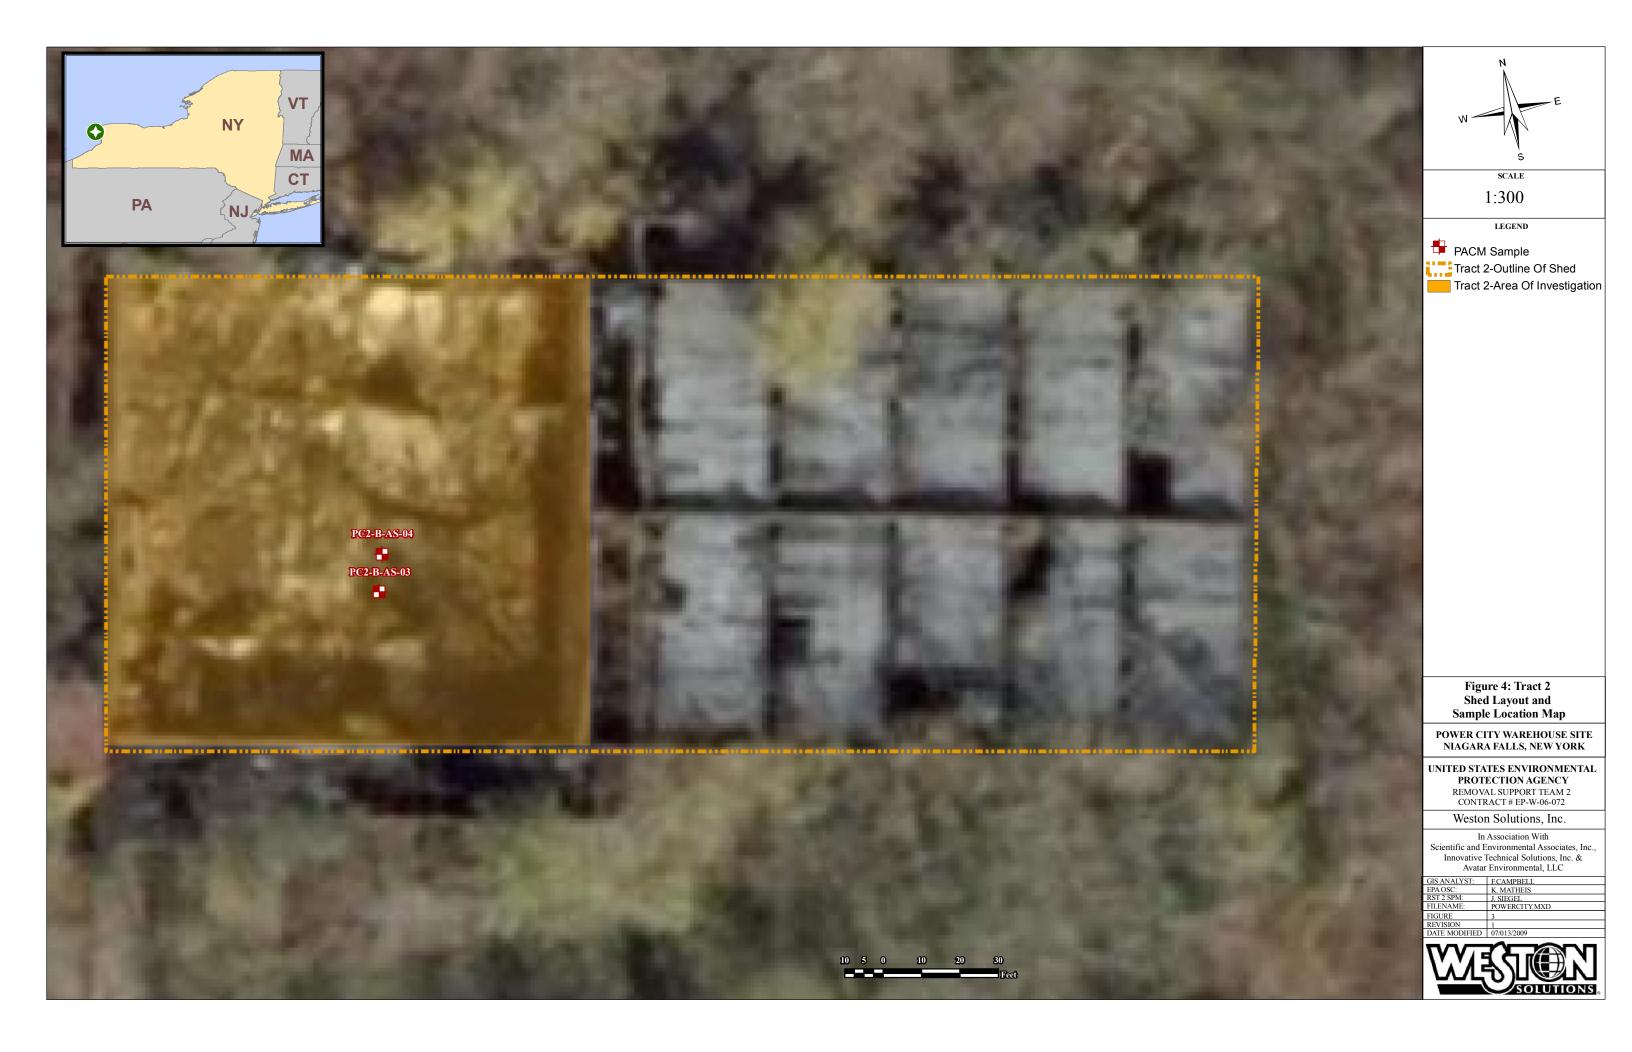

1. Site Location:

3001 Highland Avenue, Niagara Falls, Niagara County, New York Refer to Attachment A, Figure 1, Site Location Map and Figure 2, Site Location Aerial Map.

2. Sample Locations:

Refer to Attachment A - Figure 3, Underground Garage Layout and Sample Location Map and Figure 4, Shed Layout and Sample Location Map.

PACM was observed in many areas of the underground garage. The material was primarily pipe insulation, and in many areas the PACM was very deteriorated and had fallen onto the floor. In other areas the PACM was hanging loosely from overhead pipe. In some areas the pipe had fallen to the floor with the PACM either partially wrapped around the pipe, completely off the pipe, or still wrapped around the pipe. A separate area known as the storage shed is included as part of the Tract II Site. Much of the shed is in extremely dilapidated condition and portions of the roof had caved in. RST 2 performed a "window assessment" of the shed without entering the unstable areas. PACM was observed there as well.