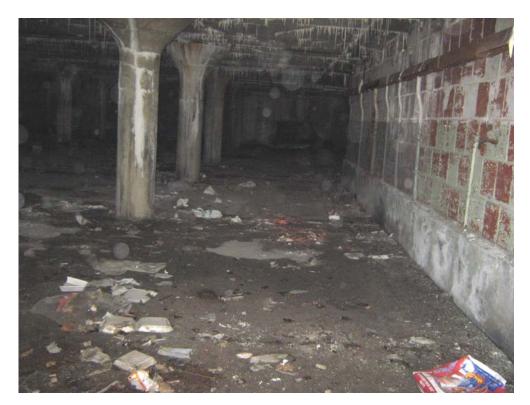

#### **3. Sample Description:**

On June 23 and 24, 2009, RST 2 conducted a Removal Assessment at the Power City Warehouse, Tract II, Site. Four Presumed Asbestos Containing Material (PACM) samples were collected from locations within the Tract II Site. One wipe sample and one sediment sample were collected for Polychlorinated Biphenyls (PCBs) analysis from a sump located within the underground garage mechanical room. Two debris samples also were collected for PCBs analysis from the floor of the mechanical room. Refer to Attachment B, Table 1 - Sample Collection Information for additional information.

PACM was observed in many areas of the underground garage. The material was primarily pipe insulation, and in many areas the PACM was very deteriorated and had fallen onto the floor. In other areas the PACM was hanging loosely from overhead pipe. In some areas the pipe had fallen to the floor with the PACM either partially wrapped around the pipe, completely off the pipe, or still wrapped around the pipe. A separate area known as the storage shed is included as part of the Tract II Site. Much of the shed is in extremely dilapidated condition and portions of the roof had caved in. RST 2 performed a "window assessment" of the shed without entering the unstable areas. PACM was observed there as well.

A small sump is located in the northwest part of the garage, in what appeared to be an old mechanical room. The sump contained approximately two feet of water covering debris and sediments at the bottom of the sump. Sediments from the sump were collected by taping a polyethylene bottle to a piece of PVC pipe. During the collection of sediments, the bottle became covered in a black oily substance from the bottom of the sump. A wipe sample was taken from the poly bottle, as this represented the best means to sample the separate oil phase. The sediments and the wipe samples were submitted for PCB analysis. No other samples were collected from the sample collection difficult. Two samples of oily debris were collected from the floor of the mechanical room and submitted for PCBs analysis. Refer to Attachment D, Photographic Documentation for more details.