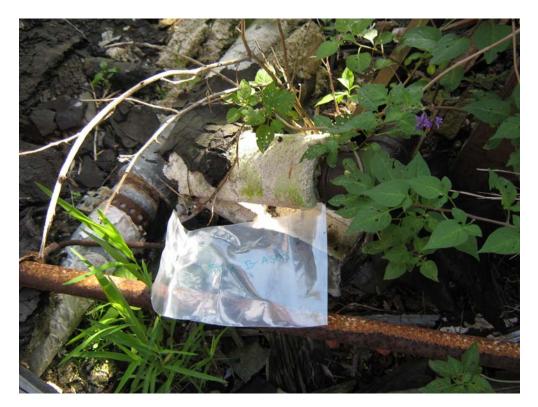

PACM was observed in many areas of the underground garage. The material was primarily pipe insulation, and in many areas the PACM was very deteriorated and had fallen onto the floor. In other areas the PACM was hanging loosely from overhead pipe. In some areas the pipe had fallen to the floor with the PACM either partially wrapped around the pipe, completely off the pipe, or still wrapped around the pipe. A separate area known as the storage shed is included as part of the Tract II Site. Much of the shed is in extremely dilapidated condition and portions of the roof had caved in. RST 2 performed a "window assessment" of the shed without entering the unstable areas. PACM was observed there as well.

#### 7. Analytical Results:

Results for all four samples submitted for asbestos analysis were positive. Values ranged from 21.05% chrysotile in Sample No. PC2-B-AS-04 to 36.36% chrysotile in Sample No.PC2-B-AS-02. Sample No. PC2-B-AS-01 contained 26.66% chrysotile and 18.18% crocidolite. Refer to Attachment E, Table 2, for more details.