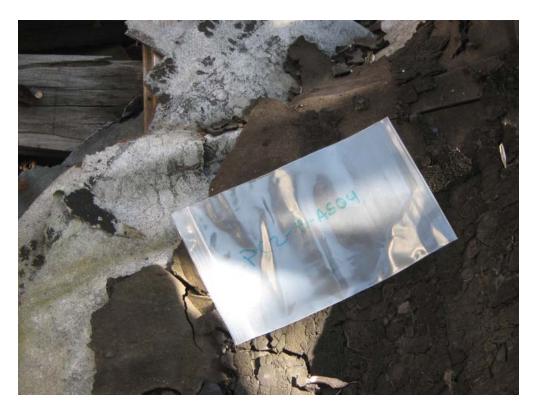

PACM was observed in many areas of the underground garage. The material was primarily pipe insulation, and in many areas the PACM was very deteriorated and had fallen onto the floor. In other areas the PACM was hanging loosely from overhead pipe. In some areas the pipe had fallen to the floor with the PACM either partially wrapped around the pipe, completely off the pipe, or still wrapped around the pipe. A separate area known as the storage shed is included as part of the Tract II Site. Much of the shed is in extremely dilapidated condition and portions of the roof had caved in. RST 2 performed a "window assessment" of the shed without entering the unstable areas. PACM was observed there as well.

#### 7. Analytical Results:

Results for all four samples submitted for asbestos analysis were positive. Values ranged from 21.05% chrysotile in Sample No. PC2-B-AS-04 to 36.36% chrysotile in Sample No.PC2-B-AS-02. Sample No. PC2-B-AS-01 contained 26.66% chrysotile and 18.18% crocidolite. Refer to Attachment E, Table 2, for more details.