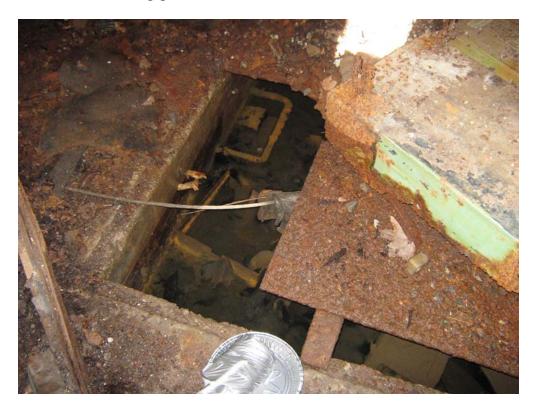

A small sump is located in the northwest part of the garage, in what appeared to be an old mechanical room. The sump contained approximately two feet of water covering debris and sediments at the bottom of the sump. Sediments from the sump were collected by taping a polyethylene bottle to a piece of PVC pipe. During the collection of sediments, the bottle became covered in a black oily substance from the bottom of the sump. A wipe sample was taken from the poly bottle, as this represented the best means to sample the separate oil phase. The sediments and the wipe samples were submitted for PCB analysis. No other samples were collected from the sample collection difficult. Two samples of oily debris were collected from the floor of the mechanical room and submitted for PCBs analysis. Refer to Attachment D, Photographic Documentation for more details.