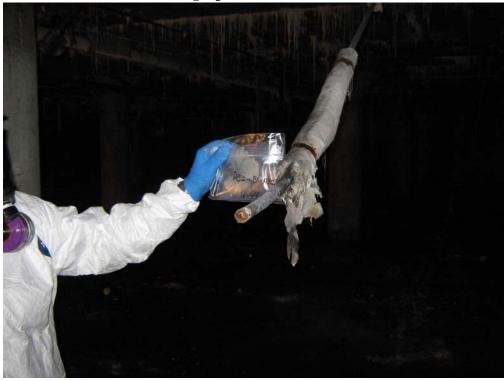

PACM was observed in many areas of the underground garage. The material was primarily pipe insulation, and in many areas the PACM was very deteriorated and had fallen onto the floor. In other areas the PACM was hanging loosely from overhead pipe. In some areas the pipe had fallen to the floor with the PACM either partially wrapped around the pipe, completely off the pipe, or still wrapped around the pipe. A separate area known as the storage shed is included as part of the Tract II Site. Much of the shed is in extremely dilapidated condition and portions of the roof had caved in. RST 2 performed a "window assessment" of the shed without entering the unstable areas. PACM was observed there as well.

A small sump is located in the northwest part of the garage, in what appeared to be an old mechanical room. The sump contained approximately two feet of water covering debris and sediments at the bottom of the sump. Sediments from the sump were collected by taping a polyethylene bottle to a piece of PVC pipe. During the collection of sediments, the bottle became covered in a black oily substance from the bottom of the sump. A wipe sample was taken from the poly bottle, as this represented the best means to sample the separate oil phase. The sediments and the wipe samples were submitted for PCB analysis. No other samples were collected from the sample collection difficult. Two samples of oily debris were collected from the floor of the mechanical room and submitted for PCBs analysis. Refer to Attachment D, Photographic Documentation for more details.