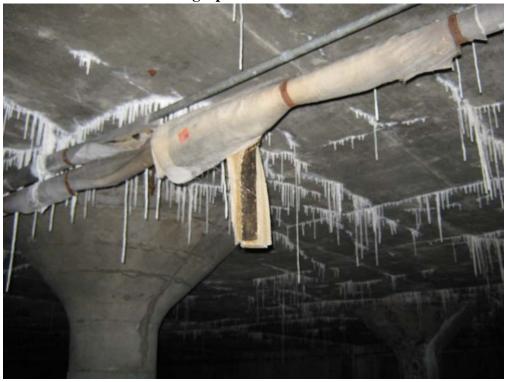

PACM was observed in many areas of the underground garage. The material was primarily pipe insulation, and in many areas the PACM was very deteriorated and had fallen onto the floor. In other areas the PACM was hanging loosely from overhead pipe. In some areas the pipe had fallen to the floor with the PACM either partially wrapped around the pipe, completely off the pipe, or still wrapped around the pipe. A separate area known as the storage shed is included as part of the Tract II Site. Much of the shed is in extremely dilapidated condition and portions of the roof had caved in. RST 2 performed a "window assessment" of the shed without entering the unstable areas. PACM was observed there as well.