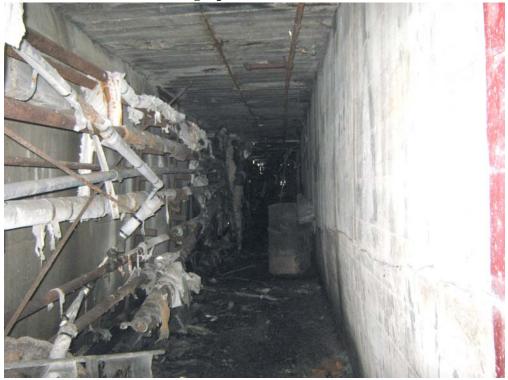

PACM was observed in many areas of the underground garage. The material was primarily pipe insulation, and in many areas the PACM was very deteriorated and had fallen onto the floor. In other areas the PACM was hanging loosely from overhead pipe. In some areas the pipe had fallen to the floor with the PACM either partially wrapped around the pipe, completely off the pipe, or still wrapped around the pipe. A separate area known as the storage shed is included as part of the Tract II Site. Much of the shed is in extremely dilapidated condition and portions of the roof had caved in. RST 2 performed a "window assessment" of the shed without entering the unstable areas. PACM was observed there as well.