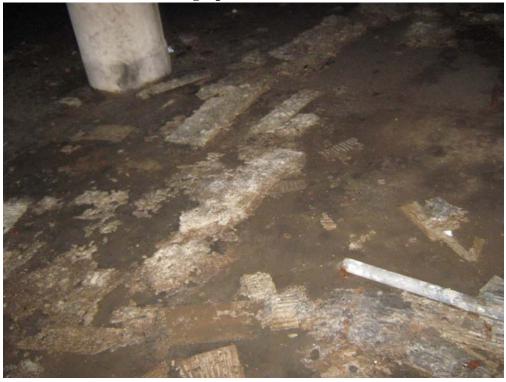

PACM was observed in many areas of the underground garage. The material was primarily pipe insulation, and in many areas the PACM was very deteriorated and had fallen onto the floor. In other areas the PACM was hanging loosely from overhead pipe. In some areas the pipe had fallen to the floor with the PACM either partially wrapped around the pipe, completely off the pipe, or still wrapped around the pipe. A separate area known as the storage shed is included as part of the Tract II Site. Much of the shed is in extremely dilapidated condition and portions of the roof had caved in. RST 2 performed a "window assessment" of the shed without entering the unstable areas. PACM was observed there as well.

A small sump is located in the northwest part of the garage, in what appeared to be an old mechanical room. The sump contained approximately two feet of water covering debris and sediments at the bottom of the sump. Sediments from the sump were collected by taping a polyethylene bottle to a piece of PVC pipe. During the collection of sediments, the bottle became covered in a black oily substance from the bottom of the sump. A wipe sample was taken from the poly bottle, as this represented the best means to sample the separate oil phase. The sediments and the wipe samples were submitted for PCB analysis. No other samples were collected from the sample collection difficult. Two samples of oily debris were collected from the floor of the mechanical room and submitted for PCBs analysis. Refer to Attachment D, Photographic Documentation for more details.