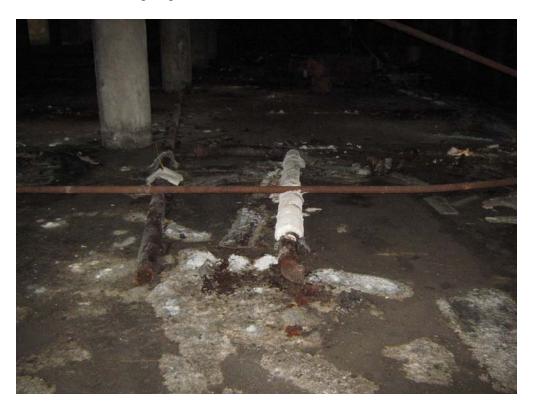

PACM was observed in many areas of the underground garage. The material was primarily pipe insulation, and in many areas the PACM was very deteriorated and had fallen onto the floor. In other areas the PACM was hanging loosely from overhead pipe. In some areas the pipe had fallen to the floor with the PACM either partially wrapped around the pipe, completely off the pipe, or still wrapped around the pipe. A separate area known as the storage shed is included as part of the Tract II Site. Much of the shed is in extremely dilapidated condition and portions of the roof had caved in. RST 2 performed a "window assessment" of the shed without entering the unstable areas. PACM was observed there as well.