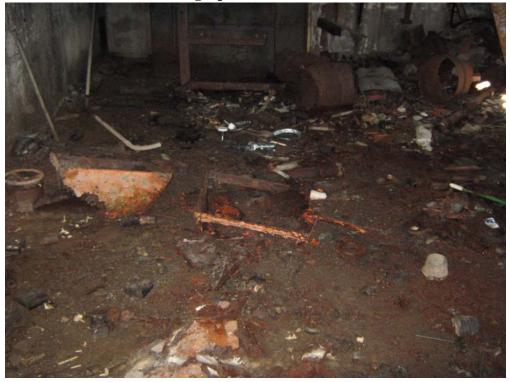

A small sump is located in the northwest part of the garage, in what appeared to be an old mechanical room. The sump contained approximately two feet of water covering debris and sediments at the bottom of the sump. Sediments from the sump were collected by taping a polyethylene bottle to a piece of PVC pipe. During the collection of sediments, the bottle became covered in a black oily substance from the bottom of the sump. A wipe sample was taken from the poly bottle, as this represented the best means to sample the separate oil phase. The sediments and the wipe samples were submitted for PCB analysis. No other samples were collected from the sample collection difficult. Two samples of oily debris were collected from the floor of the mechanical room and submitted for PCBs analysis. Refer to Attachment D, Photographic Documentation for more details.

Two debris samples (PC2-B-P-01 and PC2-B-P-02) were collected from the floor of the mechanical room and submitted for PCBs analysis. Sample analytical data for Sample No. PC2-B-P-01 indicated a PCBs concentration of 7,400 parts per million (ppm). Analytical data for Sample No. PC2-B-P-02 indicated a PCBs concentration of 7,000 ppm. The sediment sample collected from a sump in the underground garage (PC2-SED-01) indicated a PCBs concentration of 140,000 ppm.