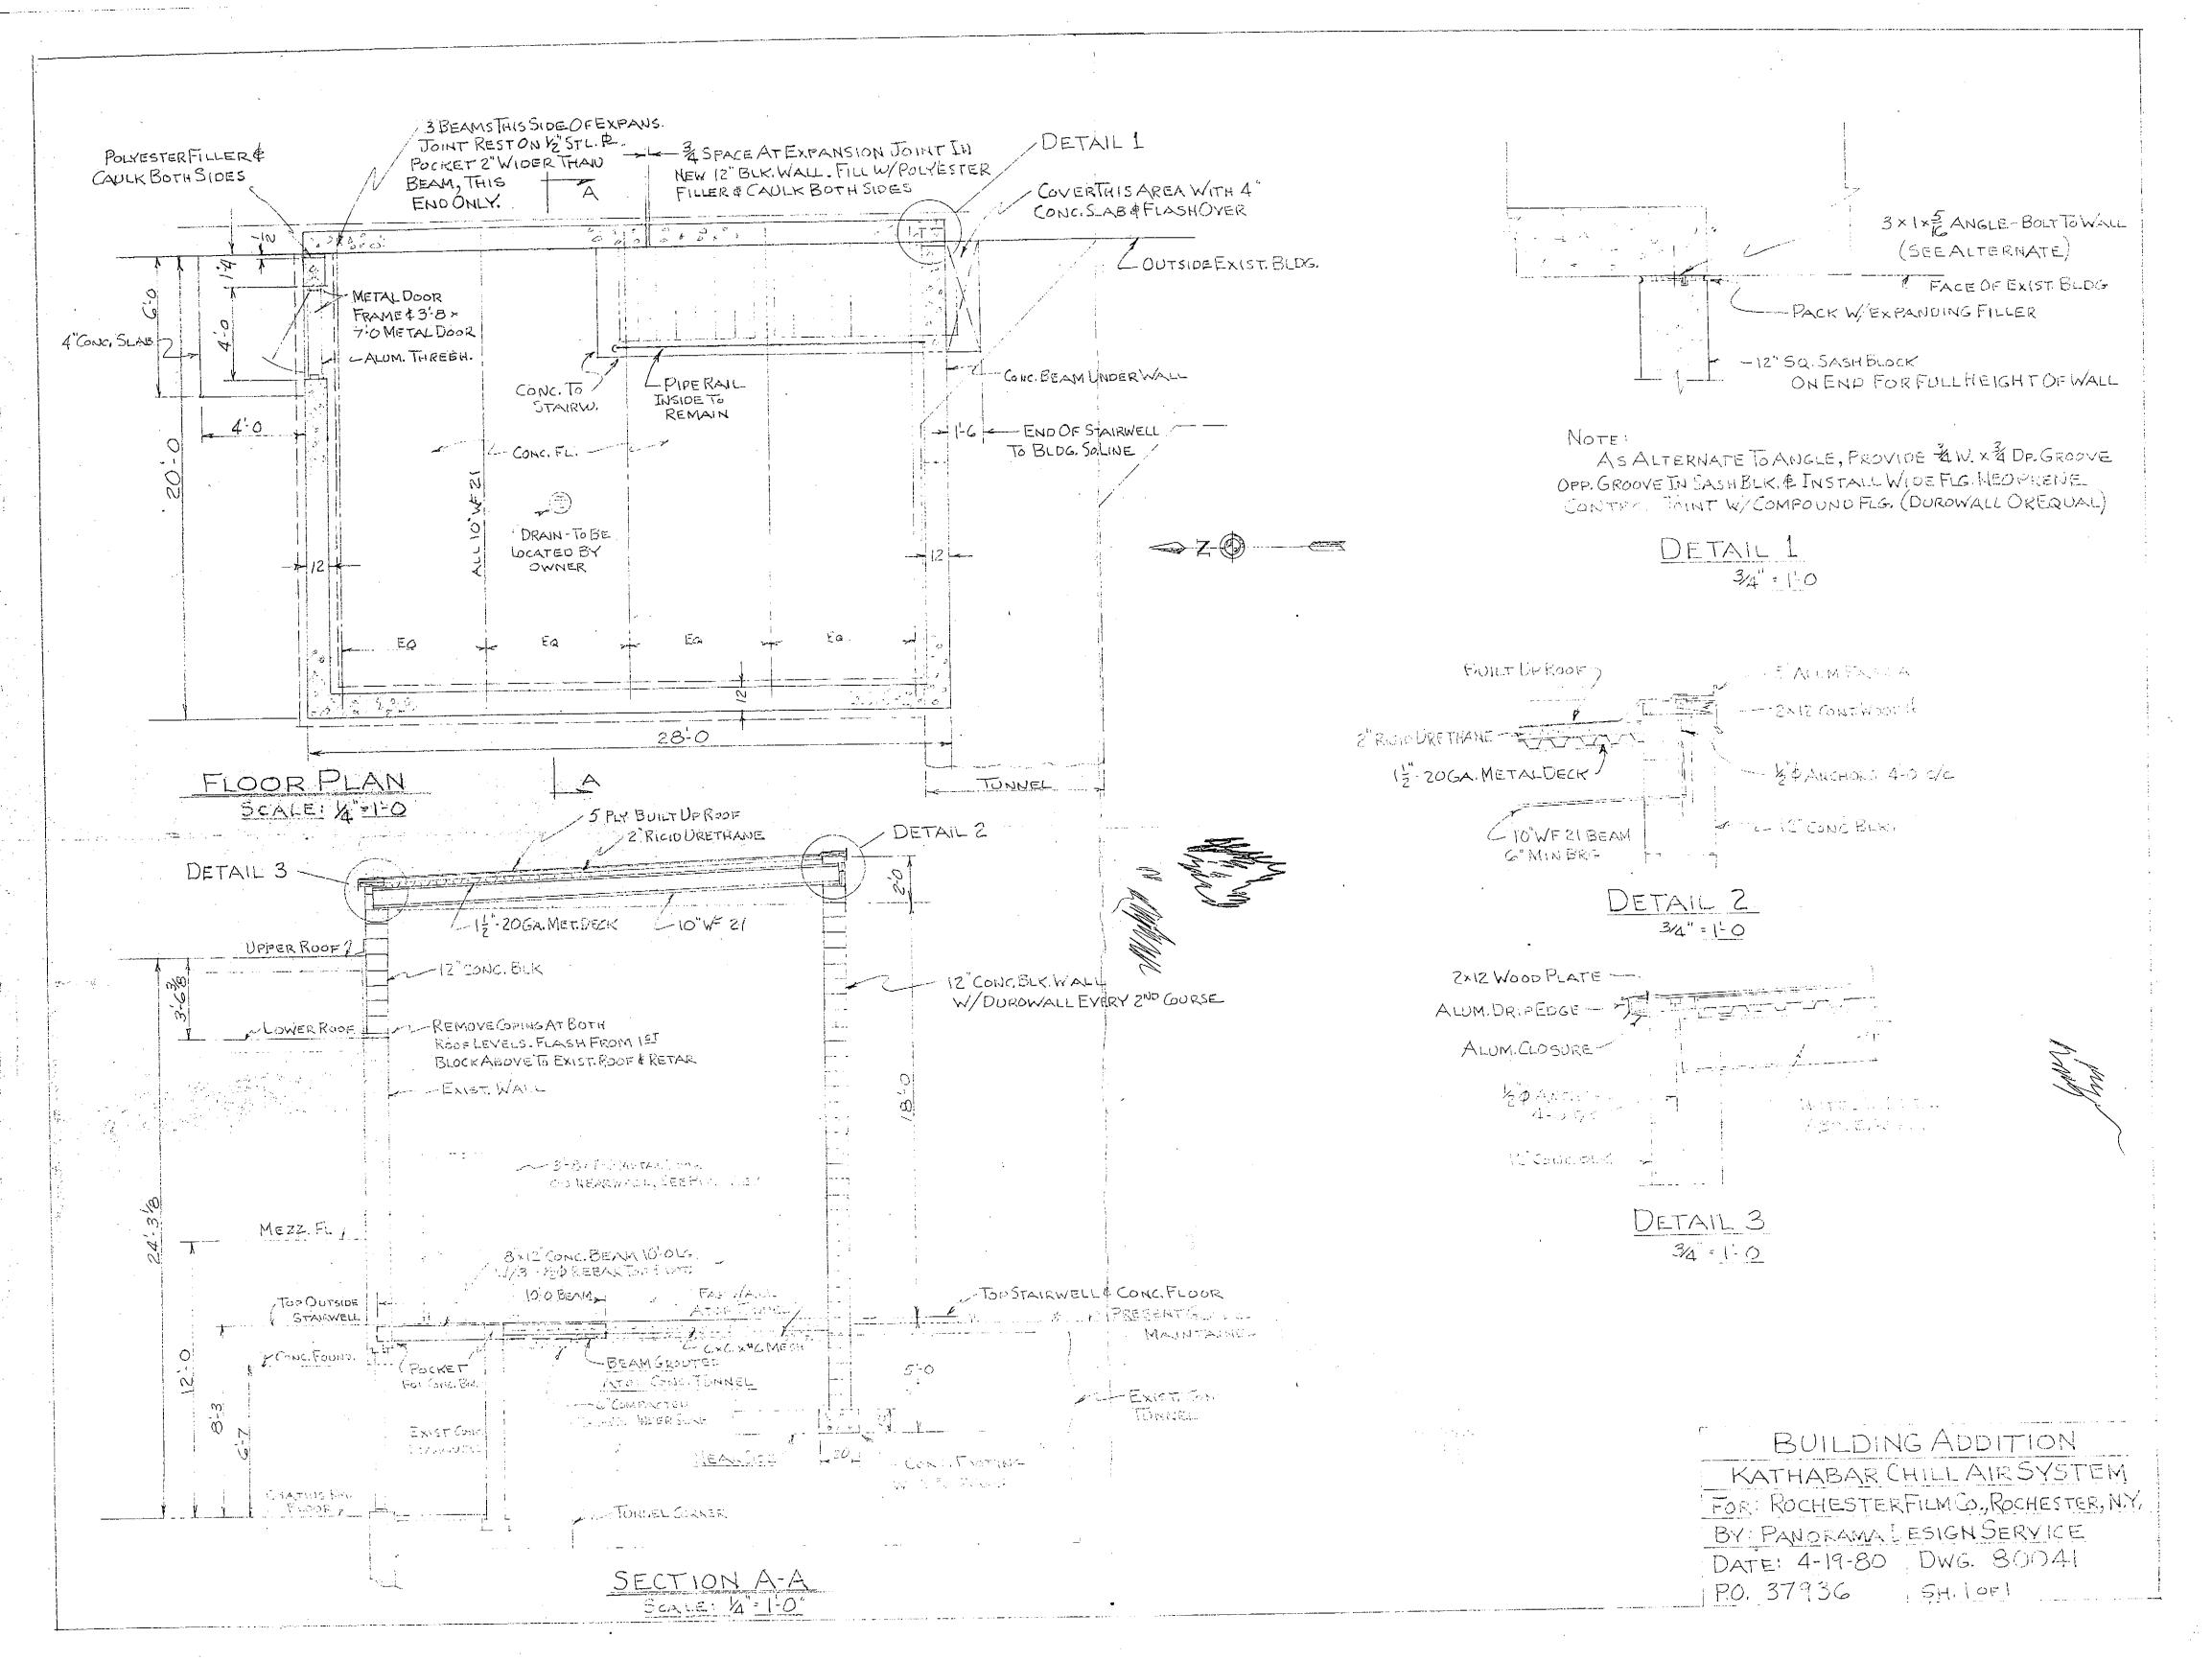

| <7   |        |       | FIELD BLANK                 |
|          |         |       |      |        |       |                             |
|          |         |       |      |        |       |                             |
|          |         |       |      |        |       |                             |
|          |         |       |      |        |       |                             |
|          |         |       |      |        |       |                             |
|          |         |       |      |        |       |                             |

NIOSH 7400 METHOD, OLYMPUS CH2 **MICROSCOPE** (<) LESS THAN - INDICATES LOWER LIMIT OF DETECTION LAB RELATIVE STANDARD DEVIATION = 12.66%

Watt Smith

PHASE CONTRAST MIRCROSCOPY IS NOT SPECIFIC FOR ASBESTOS FIBERS



















ANSI "D" (22x34)

Engineering Architecture Environmental Planning



300 State Street, Suite 201, Rochester, NY 14614

Phone 585.454.6110 Fax 585.454.3066 www.labellapc.com

September 28, 2009

City of Rochester City Hall Room 307A | 30 Church Street Rochester, NY 14614-1290

Re:

Environmental Cleanup of 1000 Driving Park Avenue

LaBella Project No. 209288

Dear Sir or Madam:

Building #13 located at 1000 Driving Park Avenue is deemed structurally unsafe and should be demolished. I performed an on-site inspection of the structure on September 18, 2009 and noted severe damage from a fire in which the roof collapsed in one-half of the building in addition to other structural issues including unstable masonry bearing walls. The building is unsafe for use and occupancy in my professional