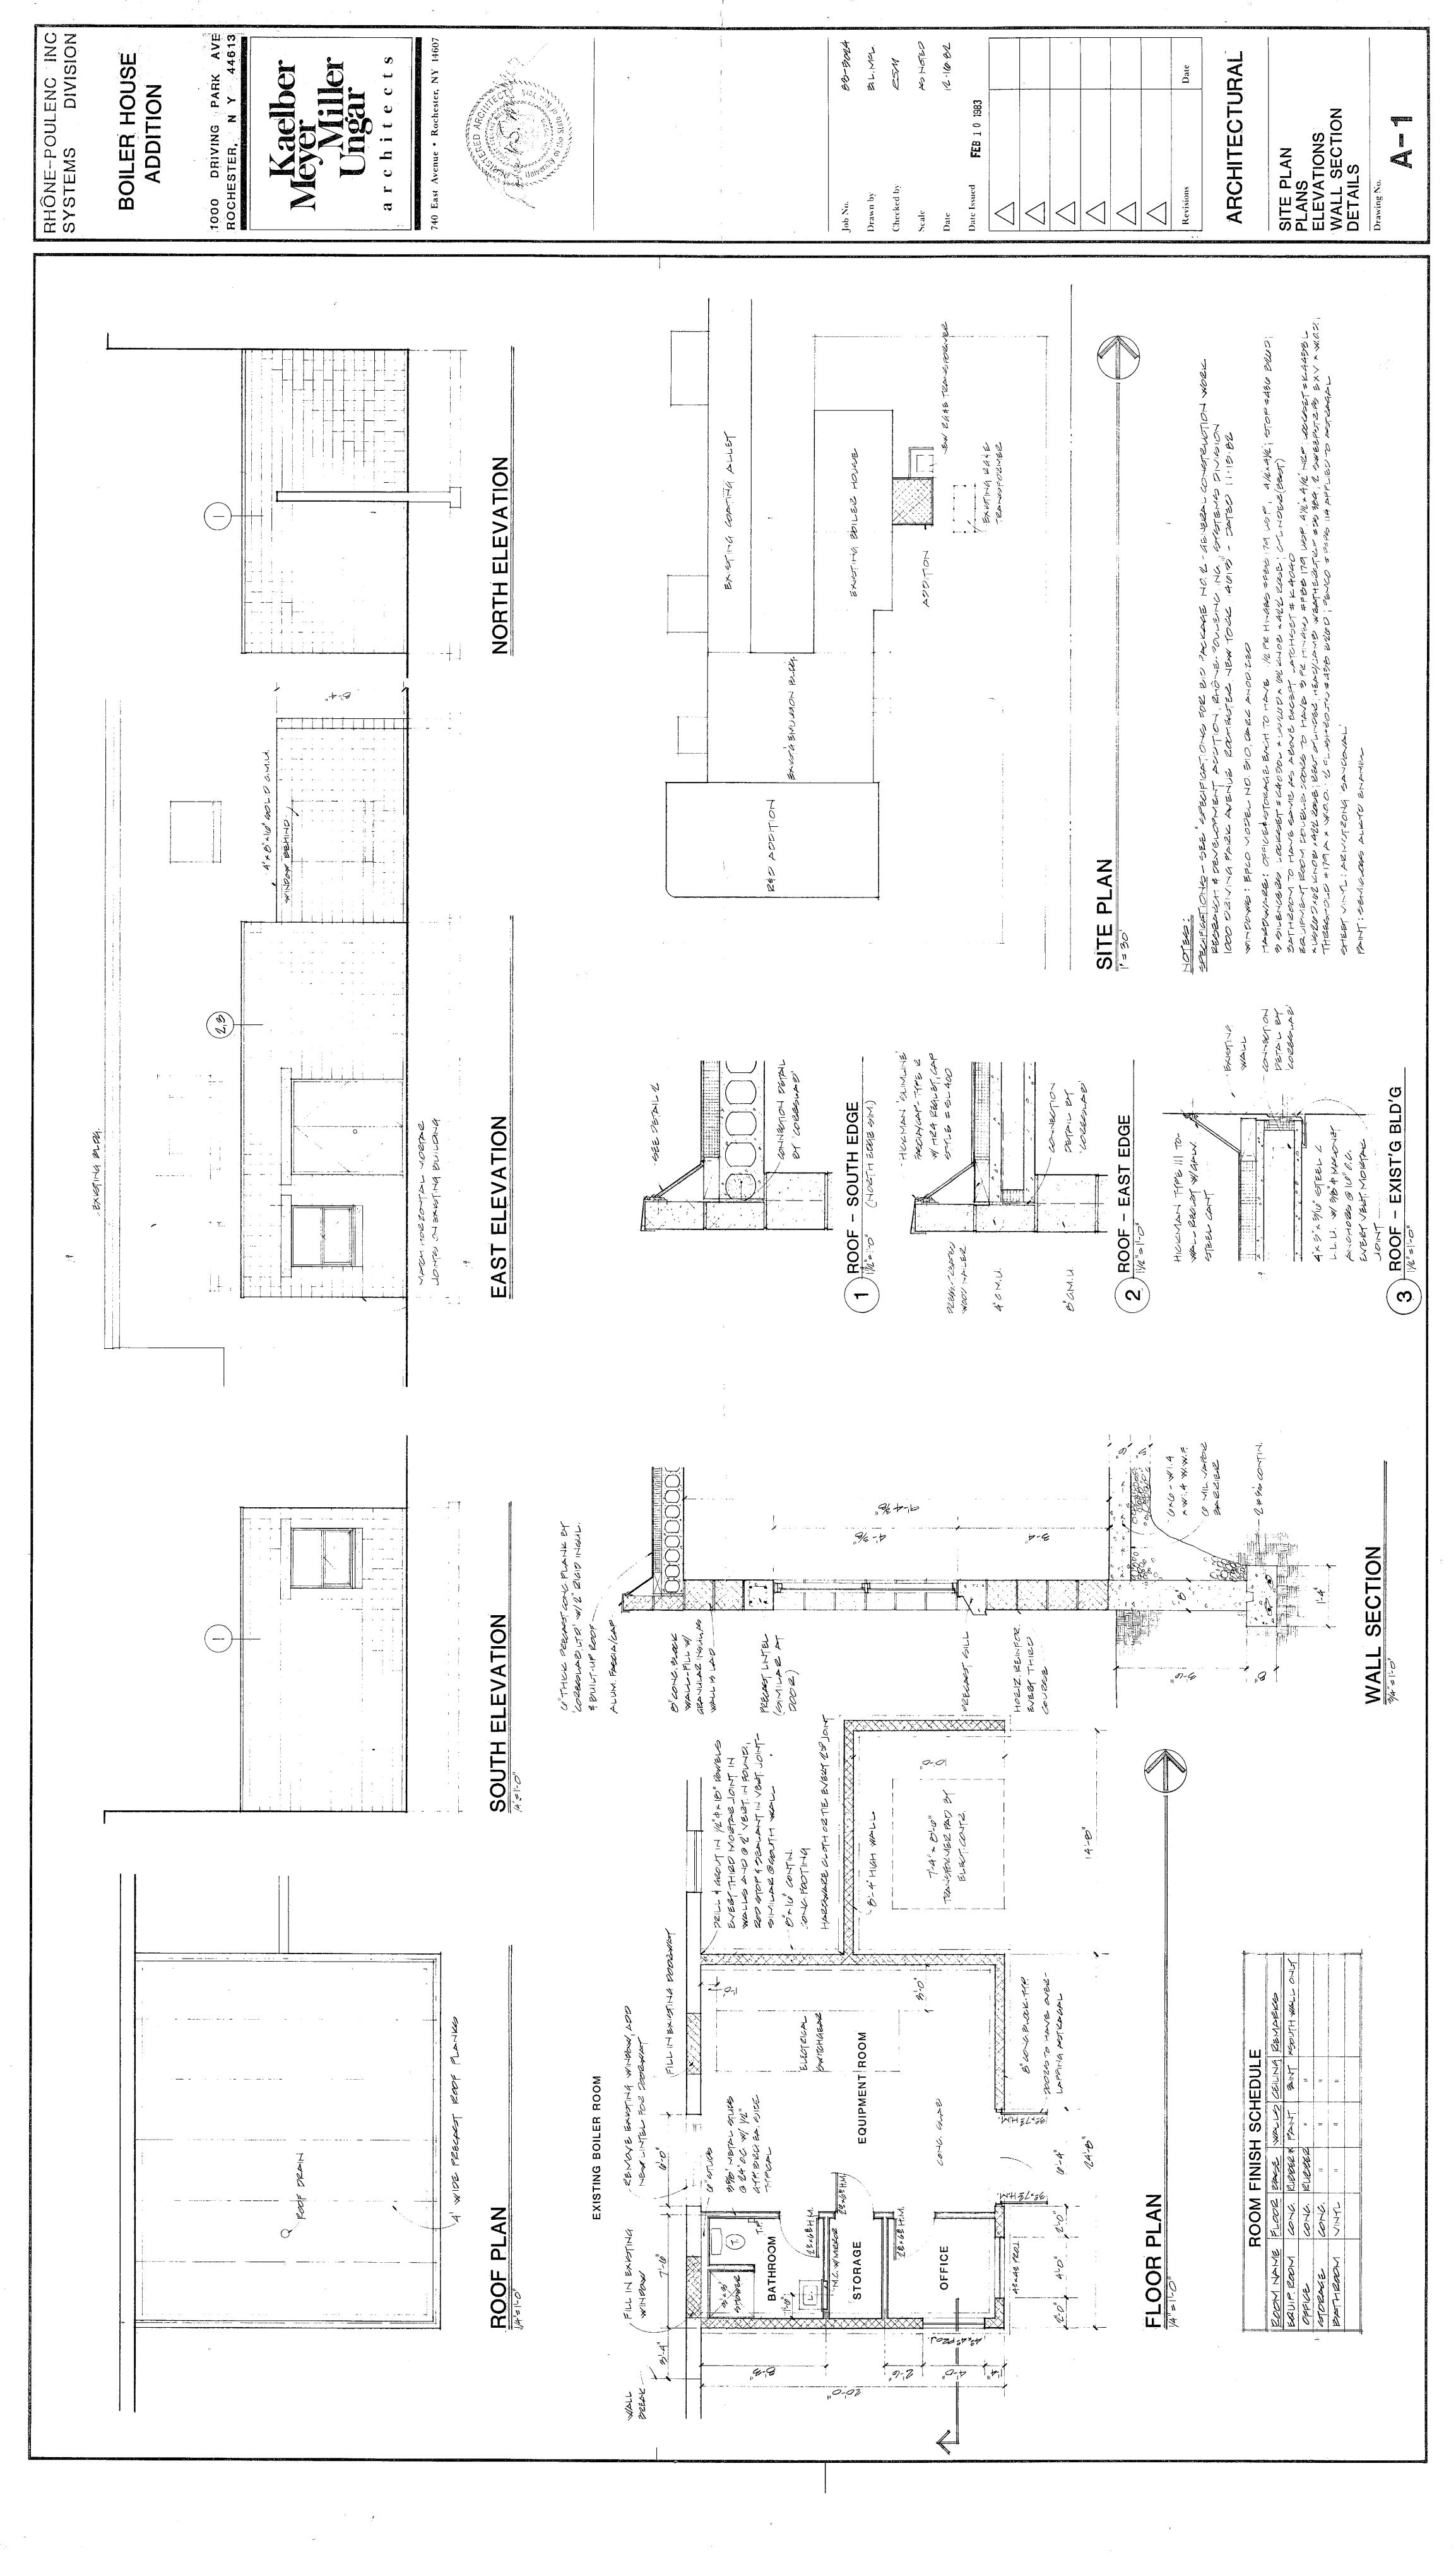

|       | <7   |        |       | FIELD BLANK                 |
|          |         |       |      |        |       |                             |
|          |         |       |      |        |       |                             |
|          |         |       |      |        |       |                             |
|          |         |       |      |        |       |                             |
|          |         |       |      |        |       |                             |
|          |         |       |      |        |       |                             |

NIOSH 7400 METHOD, OLYMPUS CH2 **MICROSCOPE** (<) LESS THAN - INDICATES LOWER LIMIT OF DETECTION LAB RELATIVE STANDARD DEVIATION = 12.66%

Watt Smith

PHASE CONTRAST MIRCROSCOPY IS NOT SPECIFIC FOR ASBESTOS FIBERS



















ANSI "D" (22x34)

Engineering Architecture Environmental Planning



300 State Street, Suite 201, Rochester, NY 14614

Phone 585.454.6110 Fax 585.454.3066 www.labellapc.com

September 28, 2009

City of Rochester City Hall Room 307A | 30 Church Street Rochester, NY 14614-1290

Re:

Environmental Cleanup of 1000 Driving Park Avenue

LaBella Project No. 209288

Dear Sir or Madam:

Building #13 located at 1000 Driving Park Avenue is deemed structurally unsafe and should be demolished. I performed an on-site inspection of the structure on September 18, 2009 and noted severe damage from a fire in which the roof collapsed in one-half of the building in addition to other structural issues including unstable masonry bearing walls. The building is unsafe for use and occupancy in my professio