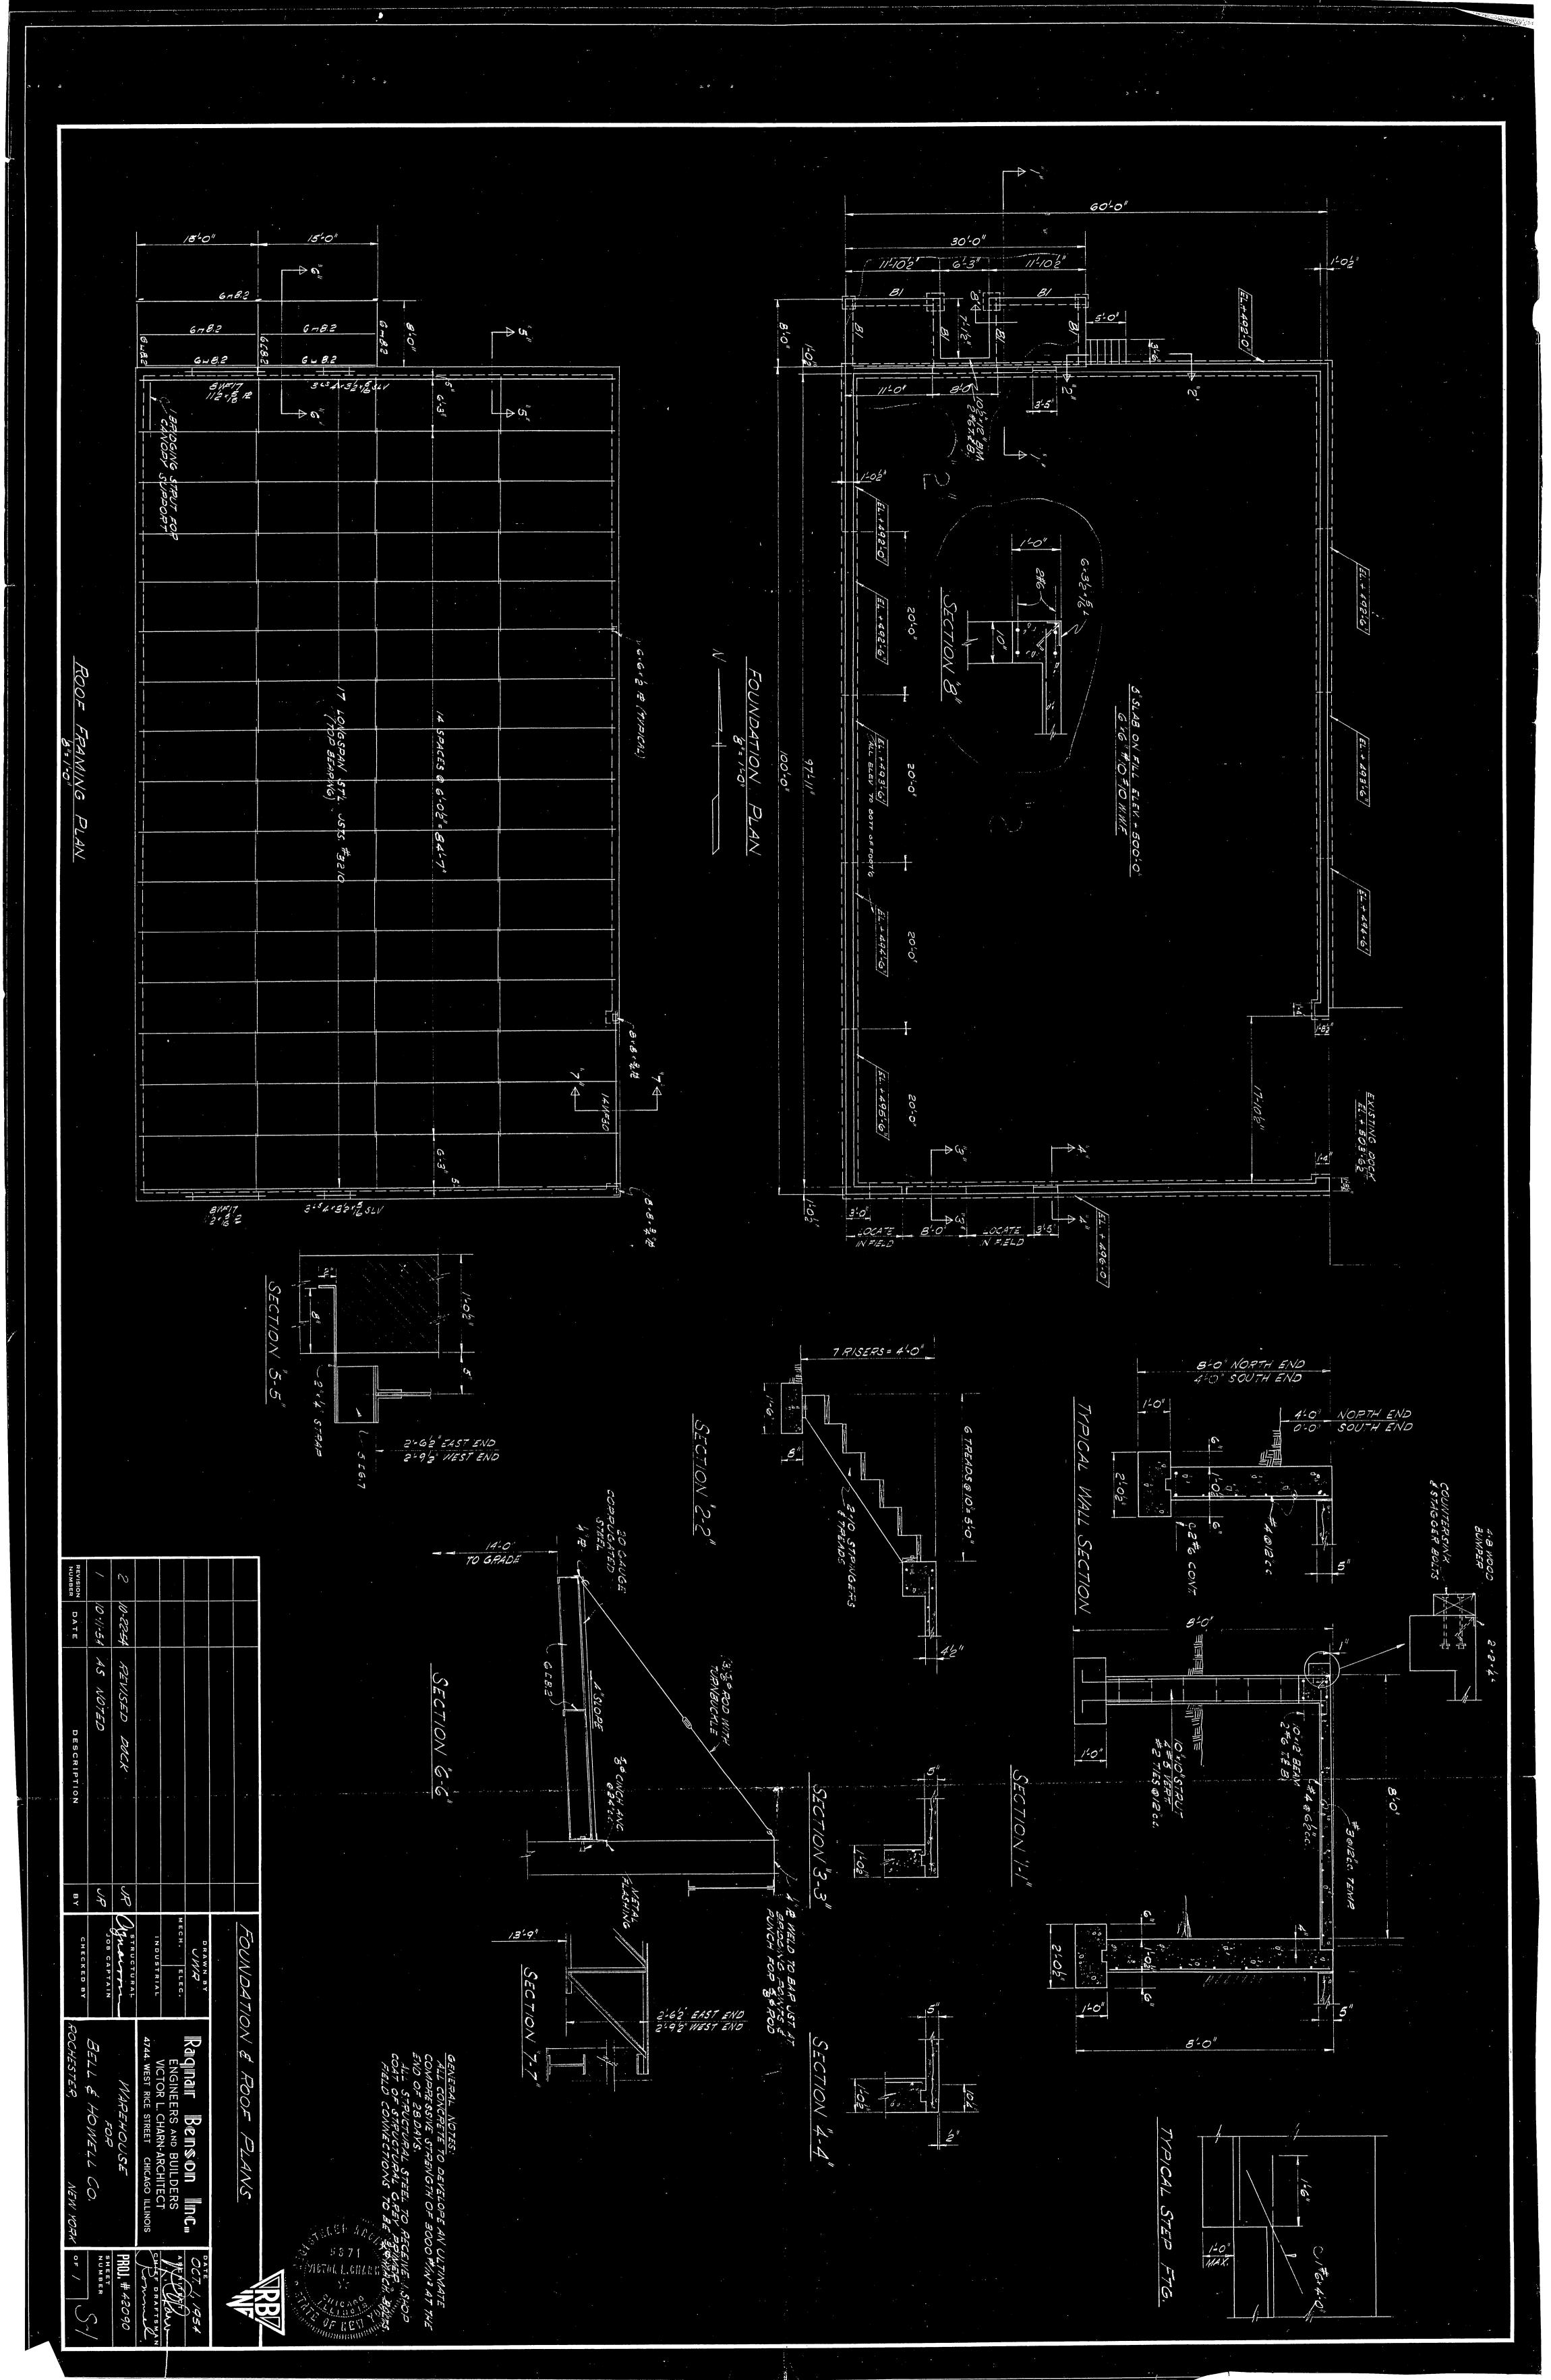

209-9 |       | <7   |        |       | FIELD BLANK                 |
|          |         |       |      |        |       |                             |
|          |         |       |      |        |       |                             |
|          |         |       |      |        |       |                             |
|          |         |       |      |        |       |                             |
|          |         |       |      |        |       |                             |
|          |         |       |      |        |       |                             |

NIOSH 7400 METHOD, OLYMPUS CH2 **MICROSCOPE** (<) LESS THAN - INDICATES LOWER LIMIT OF DETECTION LAB RELATIVE STANDARD DEVIATION = 12.66%

Watt Smith

PHASE CONTRAST MIRCROSCOPY IS NOT SPECIFIC FOR ASBESTOS FIBERS



















ANSI "D" (22x34)

Engineering Architecture Environmental Planning



300 State Street, Suite 201, Rochester, NY 14614

Phone 585.454.6110 Fax 585.454.3066 www.labellapc.com

September 28, 2009

City of Rochester City Hall Room 307A | 30 Church Street Rochester, NY 14614-1290

Re:

Environmental Cleanup of 1000 Driving Park Avenue

LaBella Project No. 209288

Dear Sir or Madam:

Building #13 located at 1000 Driving Park Avenue is deemed structurally unsafe and should be demolished. I performed an on-site inspection of the structure on September 18, 2009 and noted severe damage from a fire in which the roof collapsed in one-half of the building in addition to other structural issues including unstable masonry bearing walls. The building is unsafe for use and occupancy in my pro