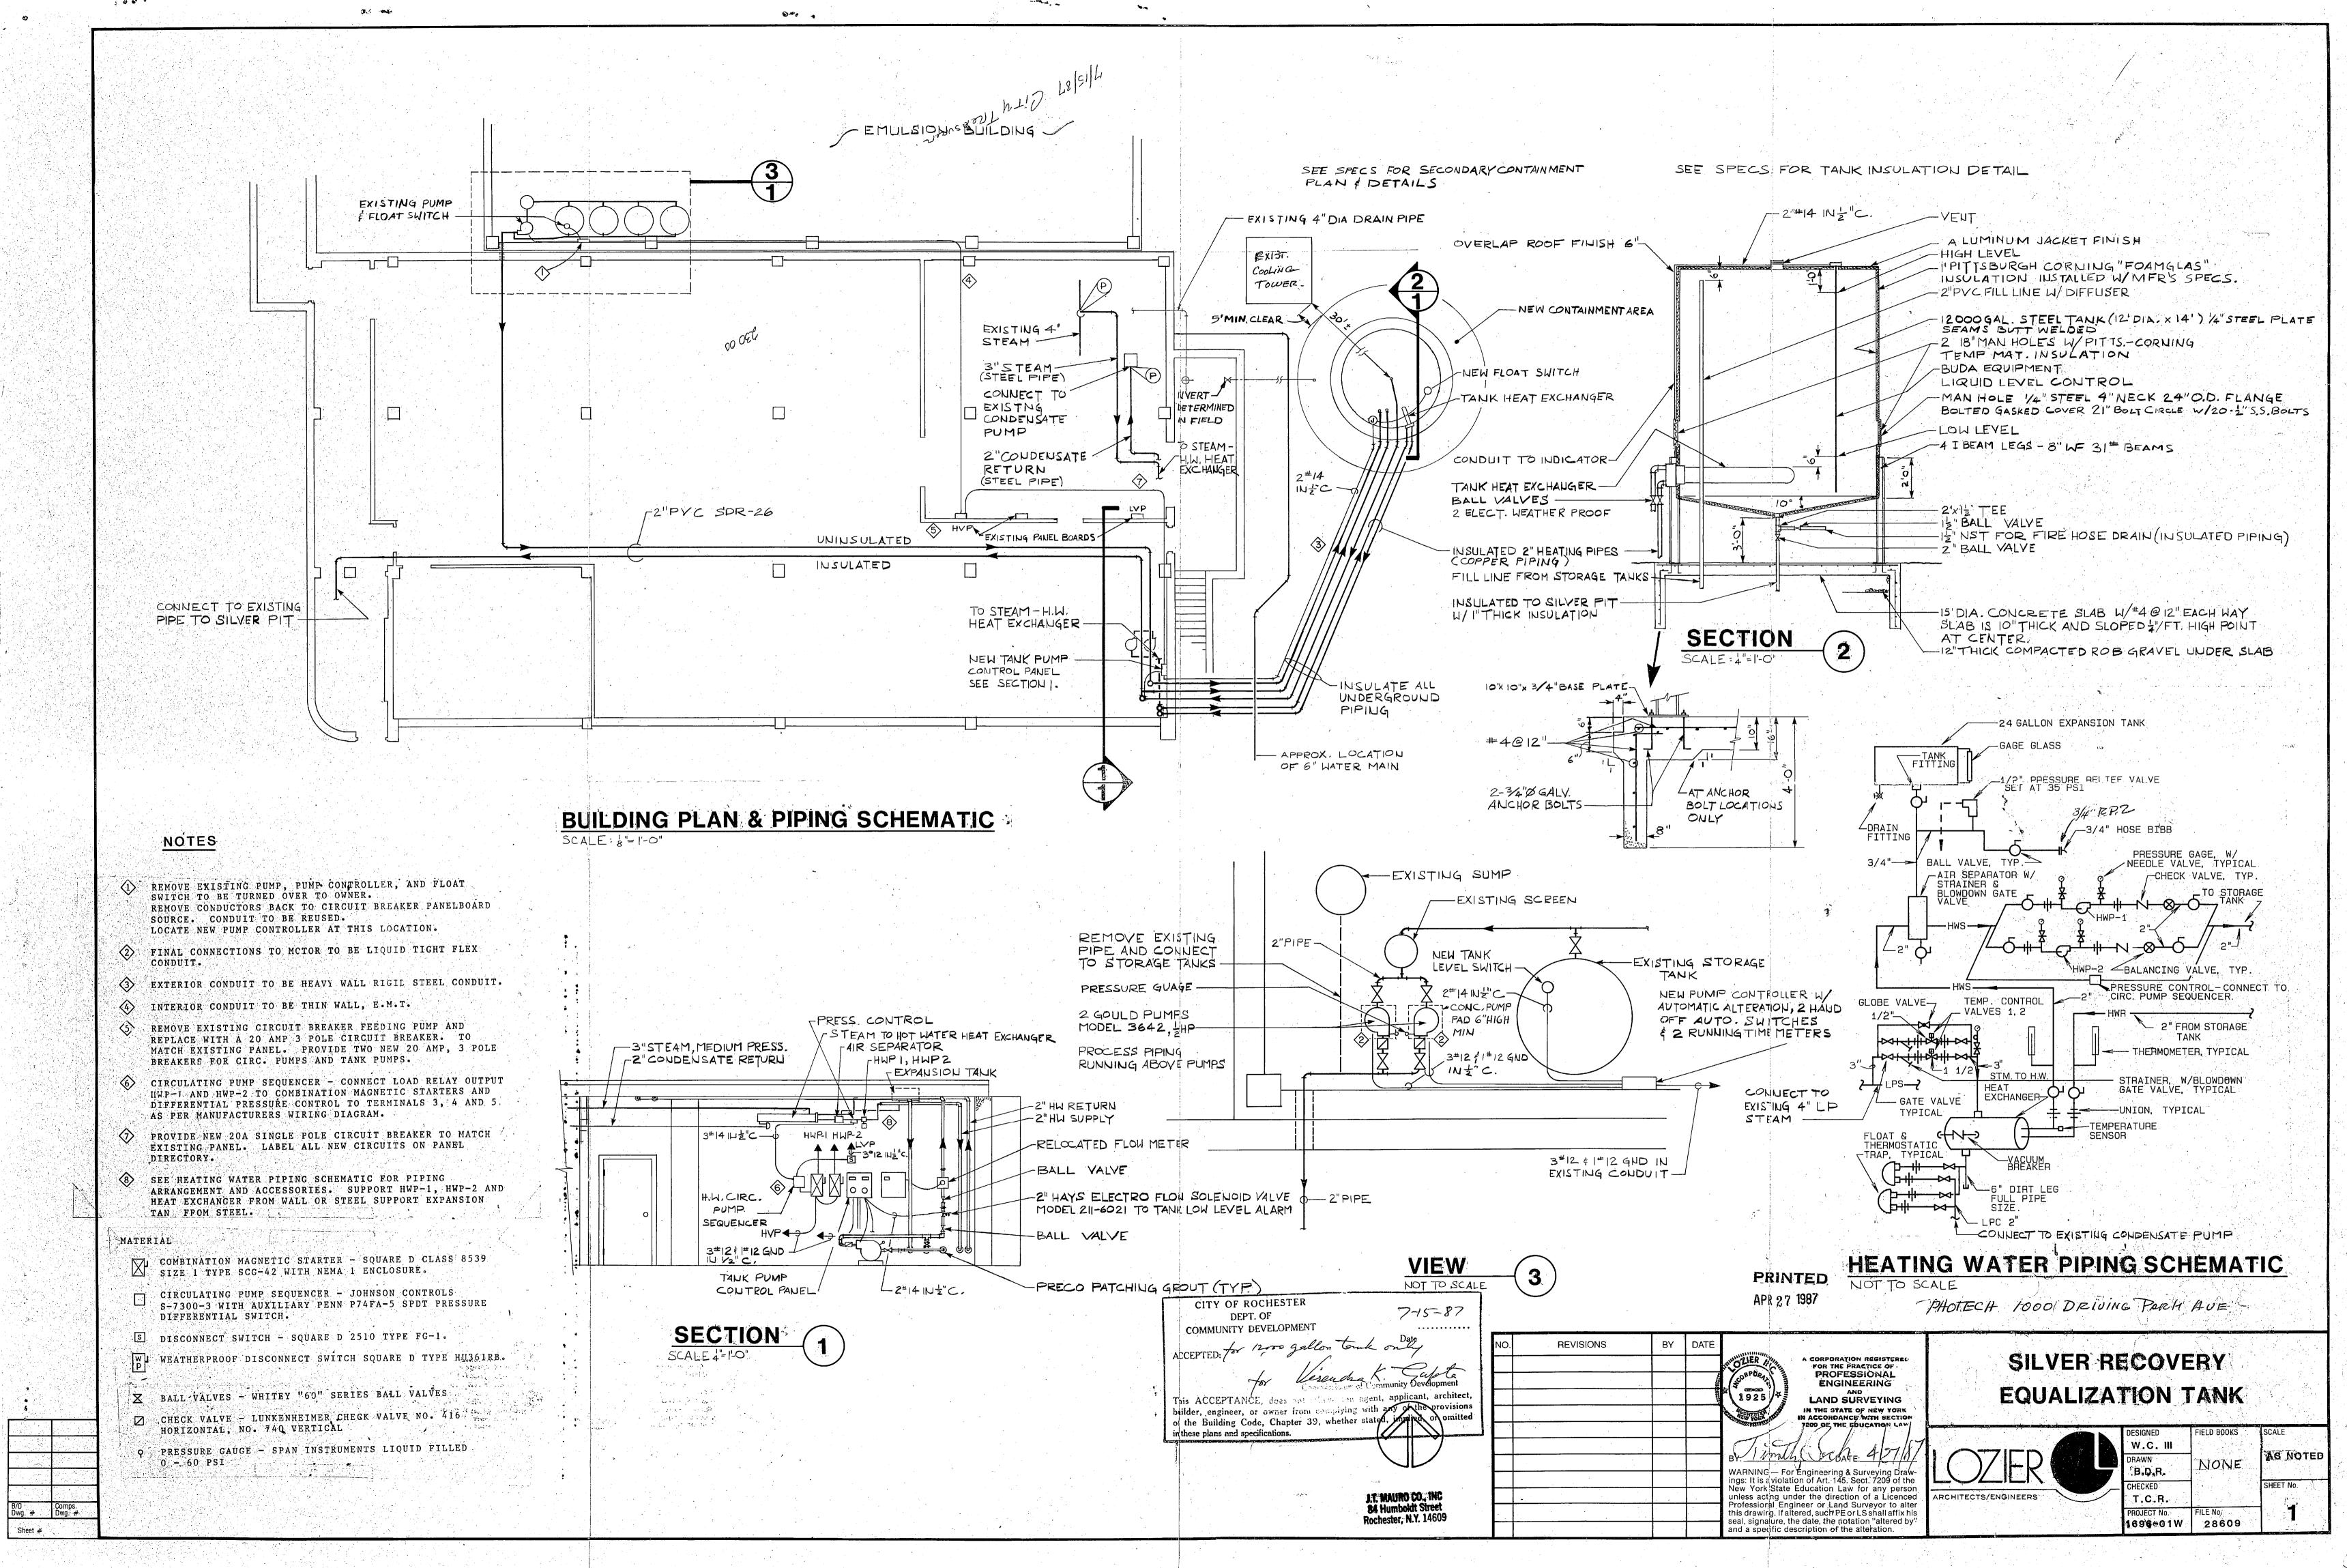

| 30 Church Street Rochester, NY 14614-1290

Re:

Environmental Cleanup of 1000 Driving Park Avenue

LaBella Project No. 209288

Dear Sir or Madam:

The Carpenter's Shed located at 1000 Driving Park Avenue is deemed structurally unsafe and should be demolished. I performed an on-site inspection of the structure on September 18, 2009 and noted severe deterioration to the roof and wall elements. The roof appears to be unstable and the structure should not be entered. The building is unsafe for use and occupancy in my professional opinion.

Respectfully submitted,

LABELLA ASSOCIATES, P.C.

Darren A. Brooks, P.E. Structural Engineer

DAB

cc: File

POFESSIONAL E

Y:\ROCHESTER, CITY\209288 PHOTECH\REPORTS\STRUCT\LTR.2009.09.28.LETTER OF CONDEMNATION 1000 DRIVING PARK AVE CARPENTERS SHED.DOC