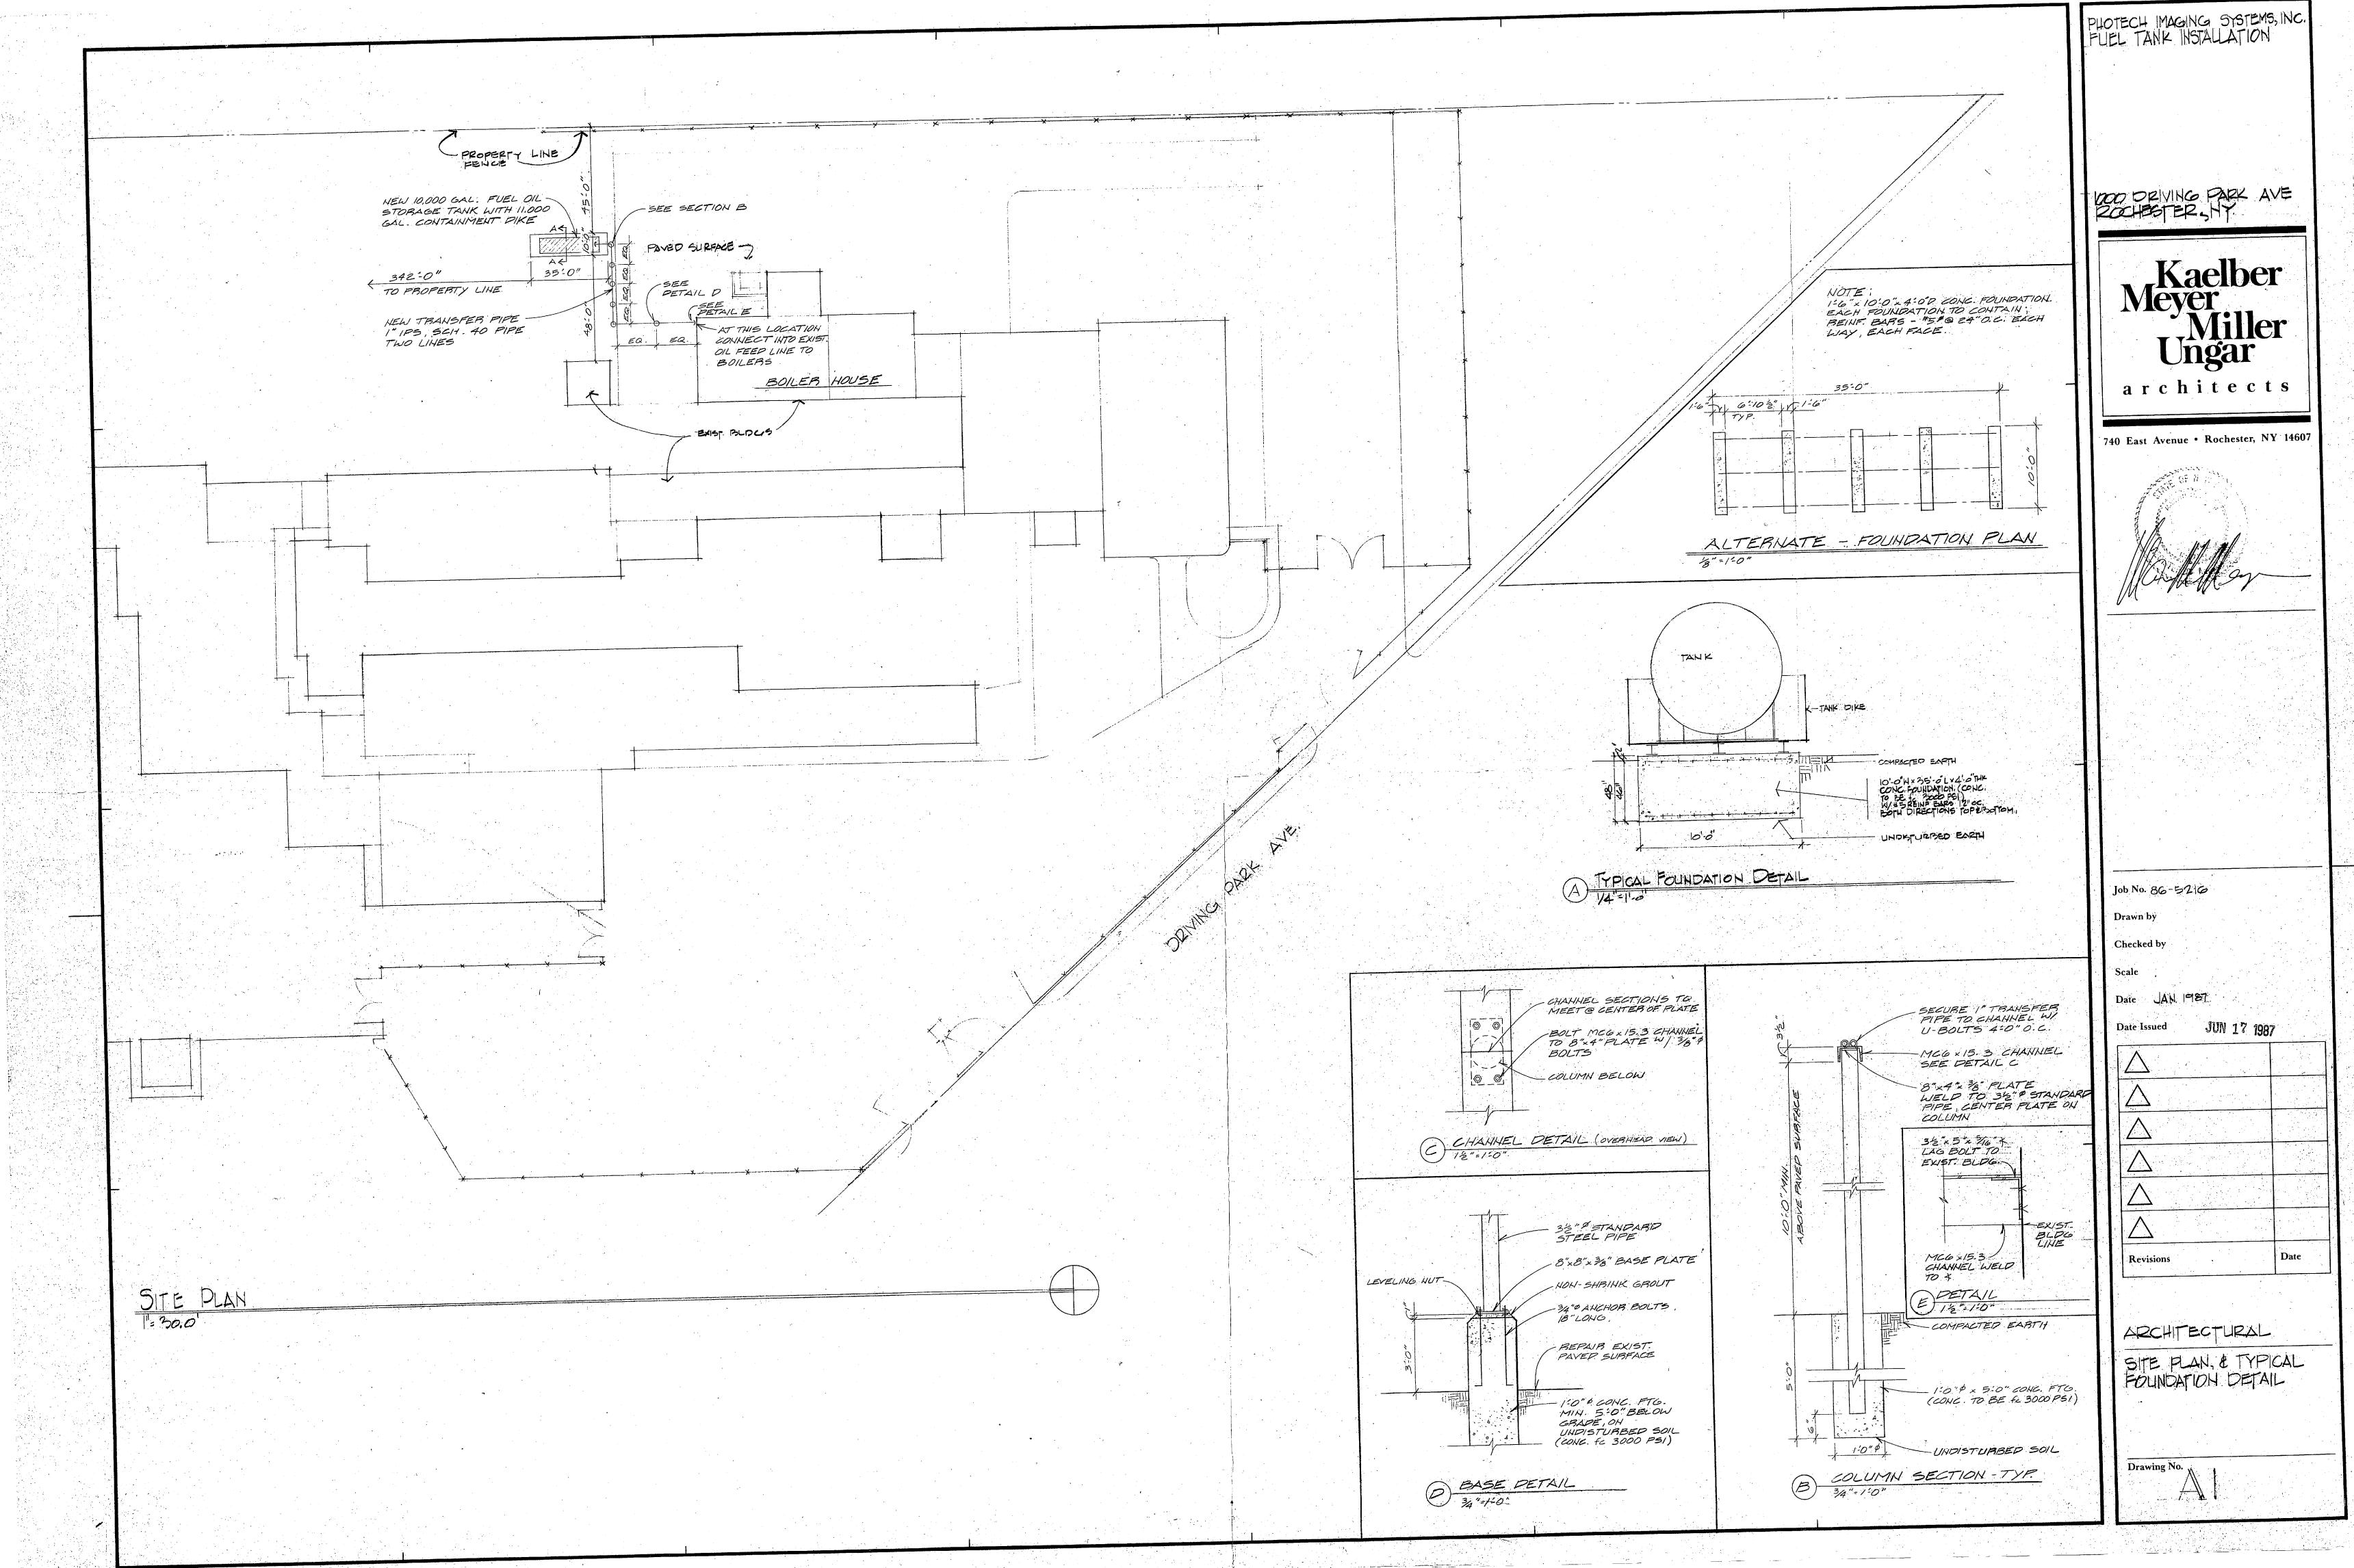

| 77209-9 |       | <7   |        |       | FIELD BLANK                 |
|          |         |       |      |        |       |                             |
|          |         |       |      |        |       |                             |
|          |         |       |      |        |       |                             |
|          |         |       |      |        |       |                             |
|          |         |       |      |        |       |                             |
|          |         |       |      |        |       |                             |

NIOSH 7400 METHOD, OLYMPUS CH2 **MICROSCOPE** (<) LESS THAN - INDICATES LOWER LIMIT OF DETECTION LAB RELATIVE STANDARD DEVIATION = 12.66%

Watt Smith

PHASE CONTRAST MIRCROSCOPY IS NOT SPECIFIC FOR ASBESTOS FIBERS



















ANSI "D" (22x34)

Engineering Architecture Environmental Planning



300 State Street, Suite 201, Rochester, NY 14614

Phone 585.454.6110 Fax 585.454.3066 www.labellapc.com

September 28, 2009

City of Rochester City Hall Room 307A | 30 Church Street Rochester, NY 14614-1290

Re:

Environmental Cleanup of 1000 Driving Park Avenue

LaBella Project No. 209288

Dear Sir or Madam:

Building #13 located at 1000 Driving Park Avenue is deemed structurally unsafe and should be demolished. I performed an on-site inspection of the structure on September 18, 2009 and noted severe damage from a fire in which the roof collapsed in one-half of the building in addition to other structural issues including unstable masonry bearing walls. The building is unsafe for use and occupancy in my