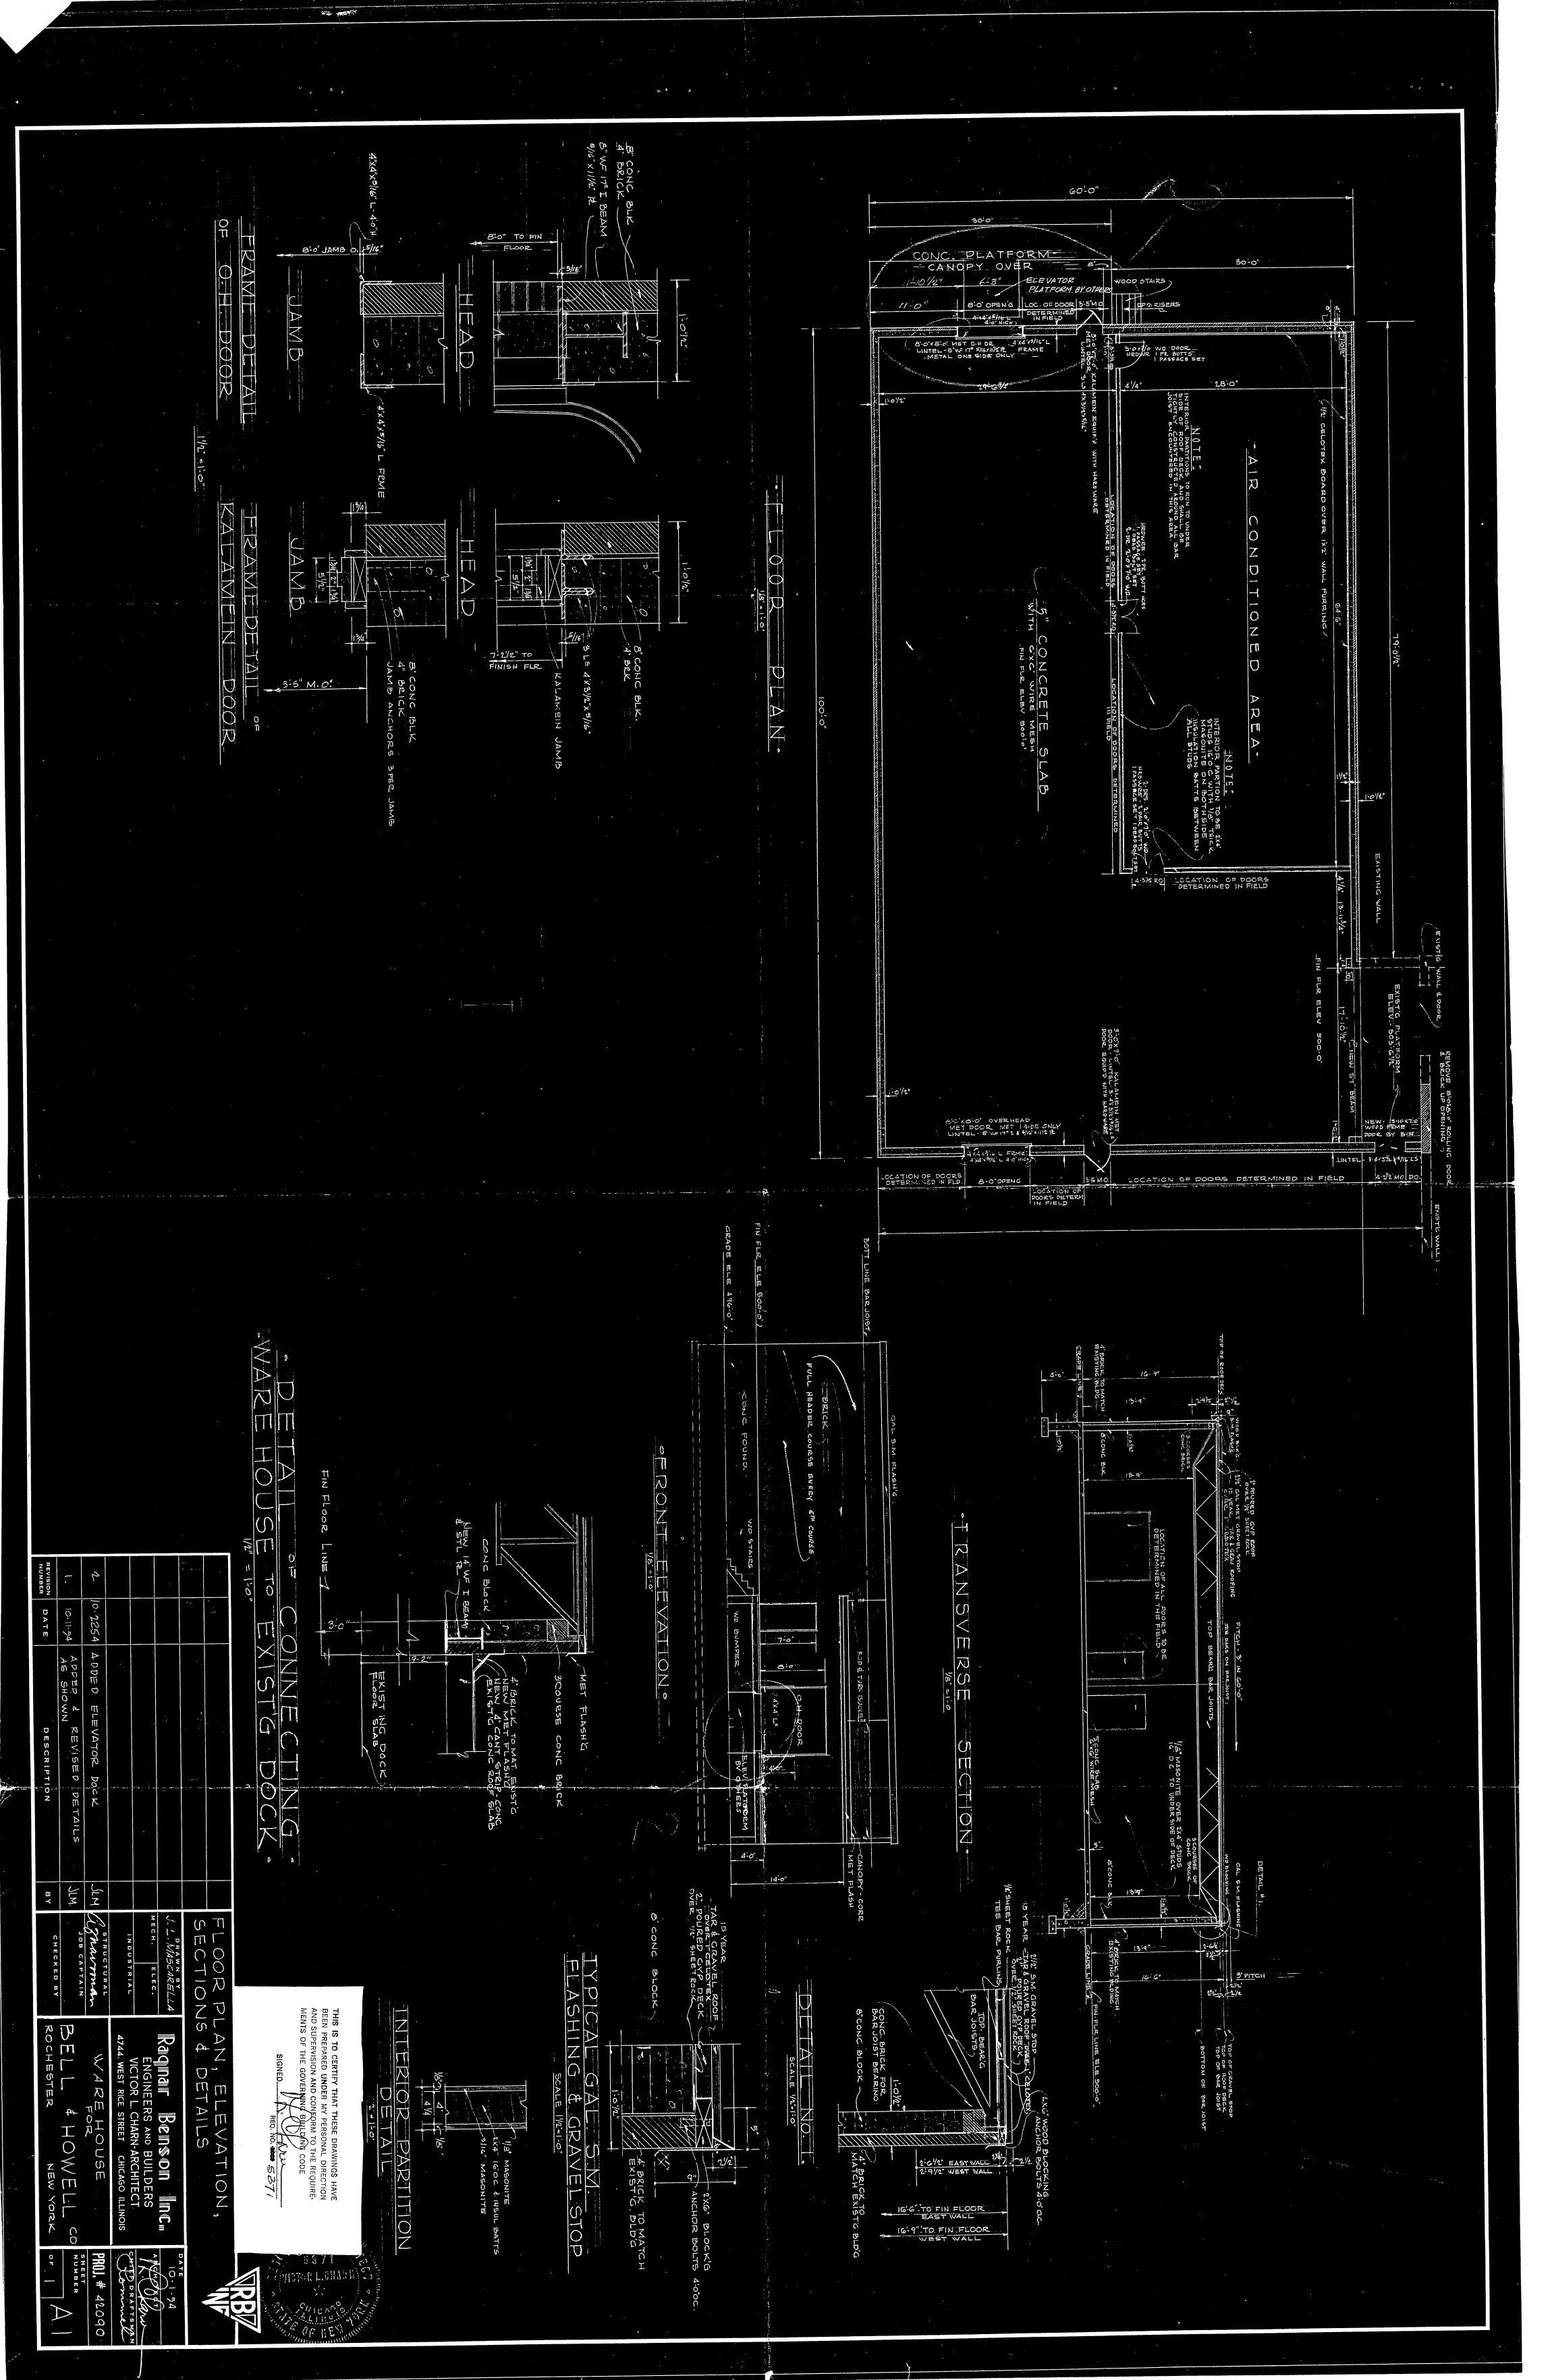

9-9 |       | <7   |        |       | FIELD BLANK                 |
|          |         |       |      |        |       |                             |
|          |         |       |      |        |       |                             |
|          |         |       |      |        |       |                             |
|          |         |       |      |        |       |                             |
|          |         |       |      |        |       |                             |
|          |         |       |      |        |       |                             |

NIOSH 7400 METHOD, OLYMPUS CH2 **MICROSCOPE** (<) LESS THAN - INDICATES LOWER LIMIT OF DETECTION LAB RELATIVE STANDARD DEVIATION = 12.66%

Watt Smith

PHASE CONTRAST MIRCROSCOPY IS NOT SPECIFIC FOR ASBESTOS FIBERS



















ANSI "D" (22x34)

Engineering Architecture Environmental Planning



300 State Street, Suite 201, Rochester, NY 14614

Phone 585.454.6110 Fax 585.454.3066 www.labellapc.com

September 28, 2009

City of Rochester City Hall Room 307A | 30 Church Street Rochester, NY 14614-1290

Re:

Environmental Cleanup of 1000 Driving Park Avenue

LaBella Project No. 209288

Dear Sir or Madam:

Building #13 located at 1000 Driving Park Avenue is deemed structurally unsafe and should be demolished. I performed an on-site inspection of the structure on September 18, 2009 and noted severe damage from a fire in which the roof collapsed in one-half of the building in addition to other structural issues including unstable masonry bearing walls. The building is unsafe for use and occupancy in my profe