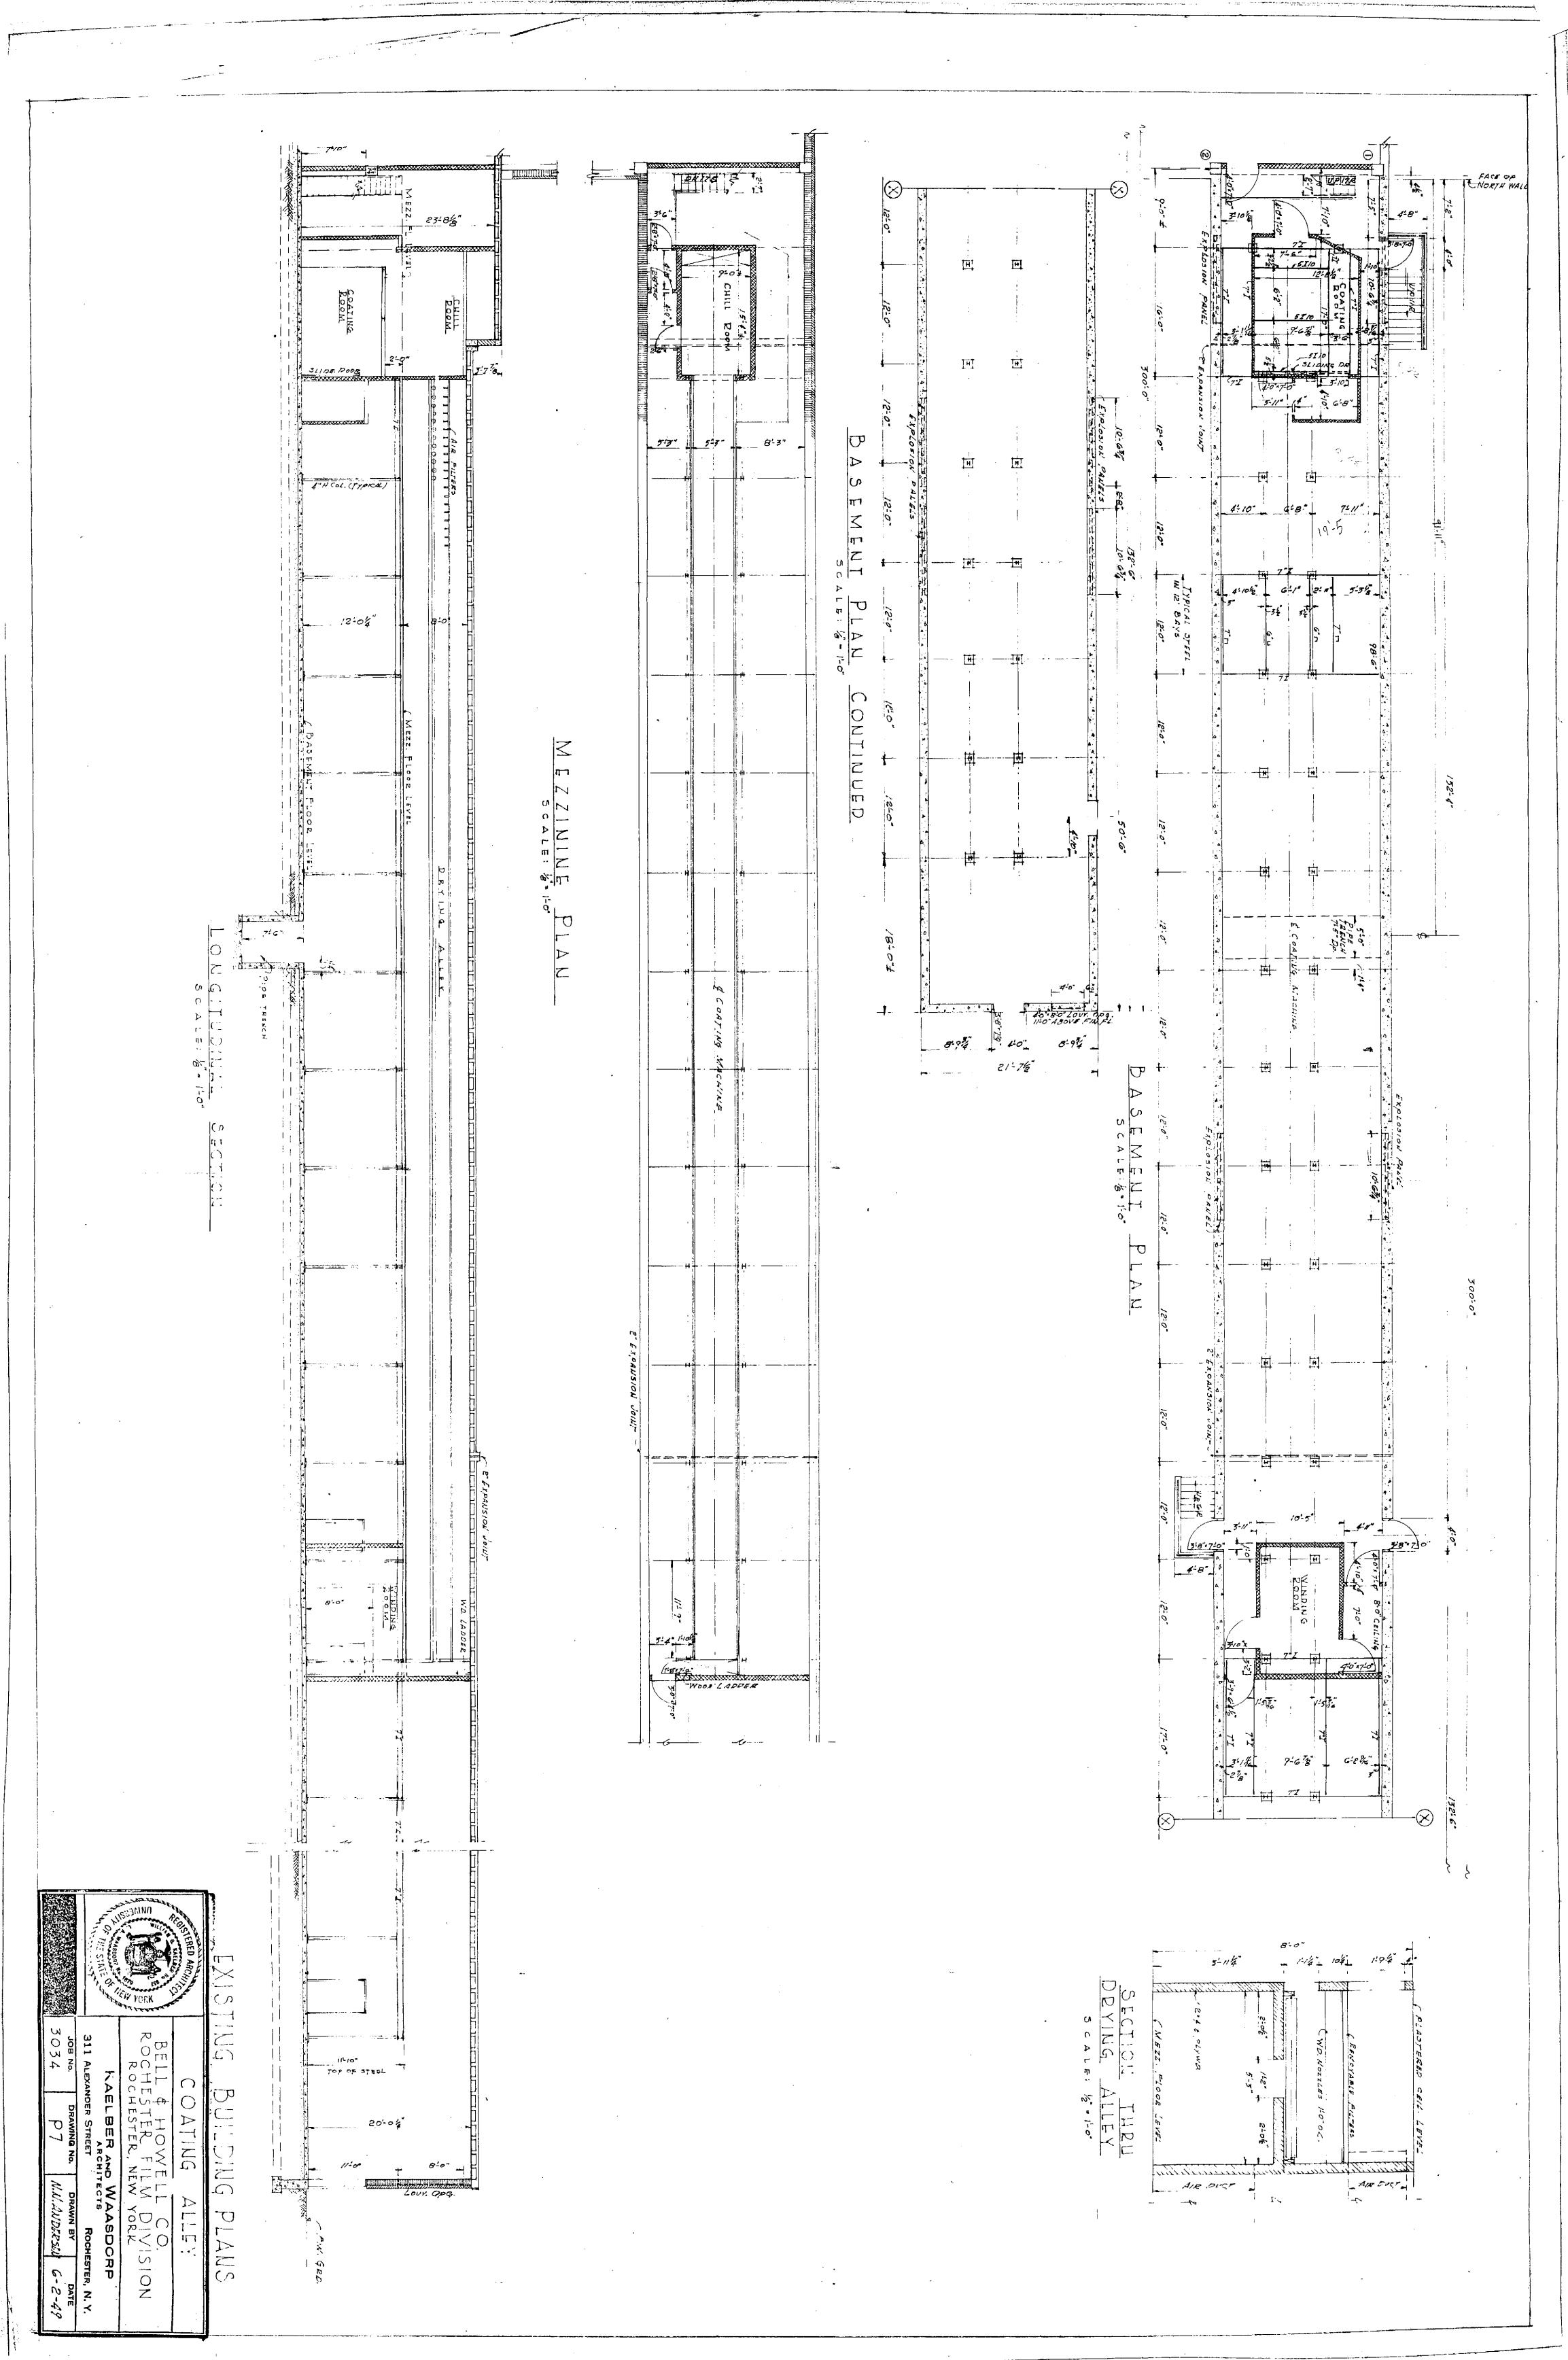

| <7   |        |       | FIELD BLANK                 |
|          |         |       |      |        |       |                             |
|          |         |       |      |        |       |                             |
|          |         |       |      |        |       |                             |
|          |         |       |      |        |       |                             |
|          |         |       |      |        |       |                             |
|          |         |       |      |        |       |                             |

NIOSH 7400 METHOD, OLYMPUS CH2 **MICROSCOPE** (<) LESS THAN - INDICATES LOWER LIMIT OF DETECTION LAB RELATIVE STANDARD DEVIATION = 12.66%

Watt Smith

PHASE CONTRAST MIRCROSCOPY IS NOT SPECIFIC FOR ASBESTOS FIBERS



















ANSI "D" (22x34)

Engineering Architecture Environmental Planning



300 State Street, Suite 201, Rochester, NY 14614

Phone 585.454.6110 Fax 585.454.3066 www.labellapc.com

September 28, 2009

City of Rochester City Hall Room 307A | 30 Church Street Rochester, NY 14614-1290

Re:

Environmental Cleanup of 1000 Driving Park Avenue

LaBella Project No. 209288

Dear Sir or Madam:

Building #13 located at 1000 Driving Park Avenue is deemed structurally unsafe and should be demolished. I performed an on-site inspection of the structure on September 18, 2009 and noted severe damage from a fire in which the roof collapsed in one-half of the building in addition to other structural issues including unstable masonry bearing walls. The building is unsafe for use and occupancy in my professiona