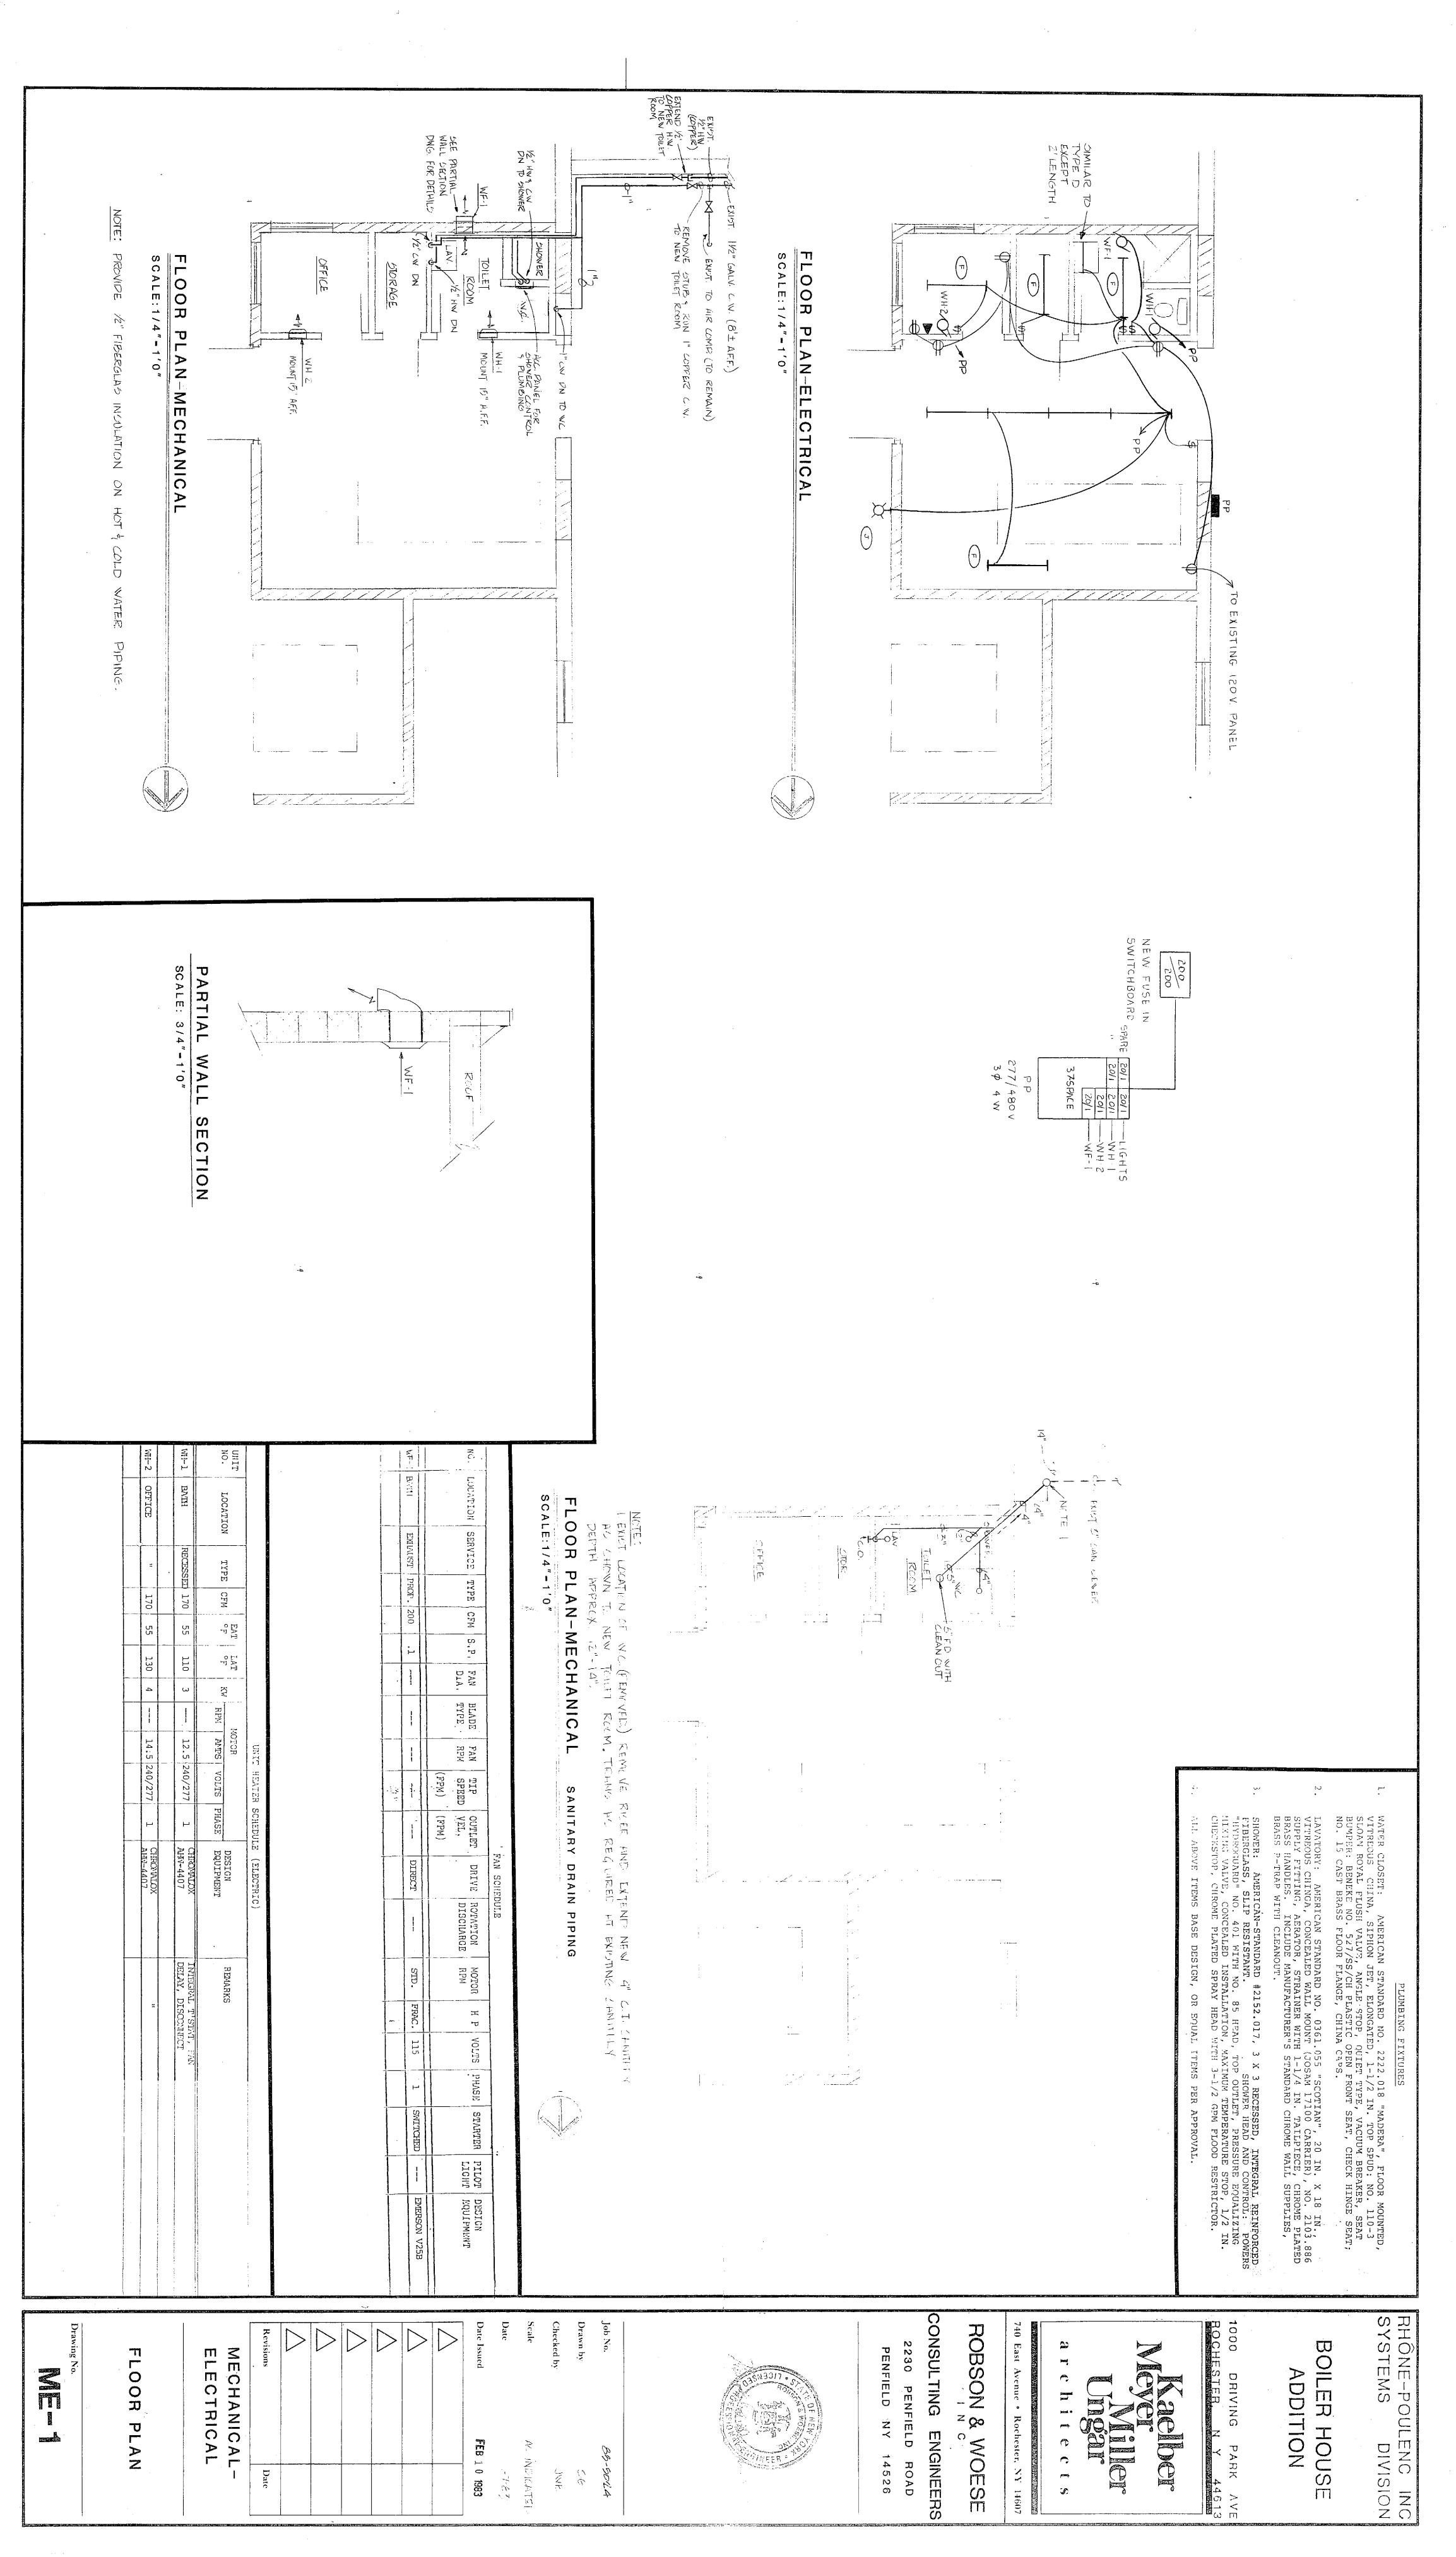

77209-9 |       | <7   |        |       | FIELD BLANK                 |
|          |         |       |      |        |       |                             |
|          |         |       |      |        |       |                             |
|          |         |       |      |        |       |                             |
|          |         |       |      |        |       |                             |
|          |         |       |      |        |       |                             |
|          |         |       |      |        |       |                             |

NIOSH 7400 METHOD, OLYMPUS CH2 **MICROSCOPE** (<) LESS THAN - INDICATES LOWER LIMIT OF DETECTION LAB RELATIVE STANDARD DEVIATION = 12.66%

Watt Smith

PHASE CONTRAST MIRCROSCOPY IS NOT SPECIFIC FOR ASBESTOS FIBERS



















ANSI "D" (22x34)

Engineering Architecture Environmental Planning



300 State Street, Suite 201, Rochester, NY 14614

Phone 585.454.6110 Fax 585.454.3066 www.labellapc.com

September 28, 2009

City of Rochester City Hall Room 307A | 30 Church Street Rochester, NY 14614-1290

Re:

Environmental Cleanup of 1000 Driving Park Avenue

LaBella Project No. 209288

Dear Sir or Madam:

Building #13 located at 1000 Driving Park Avenue is deemed structurally unsafe and should be demolished. I performed an on-site inspection of the structure on September 18, 2009 and noted severe damage from a fire in which the roof collapsed in one-half of the building in addition to other structural issues including unstable masonry bearing walls. The building is unsafe for use and occupancy in my p