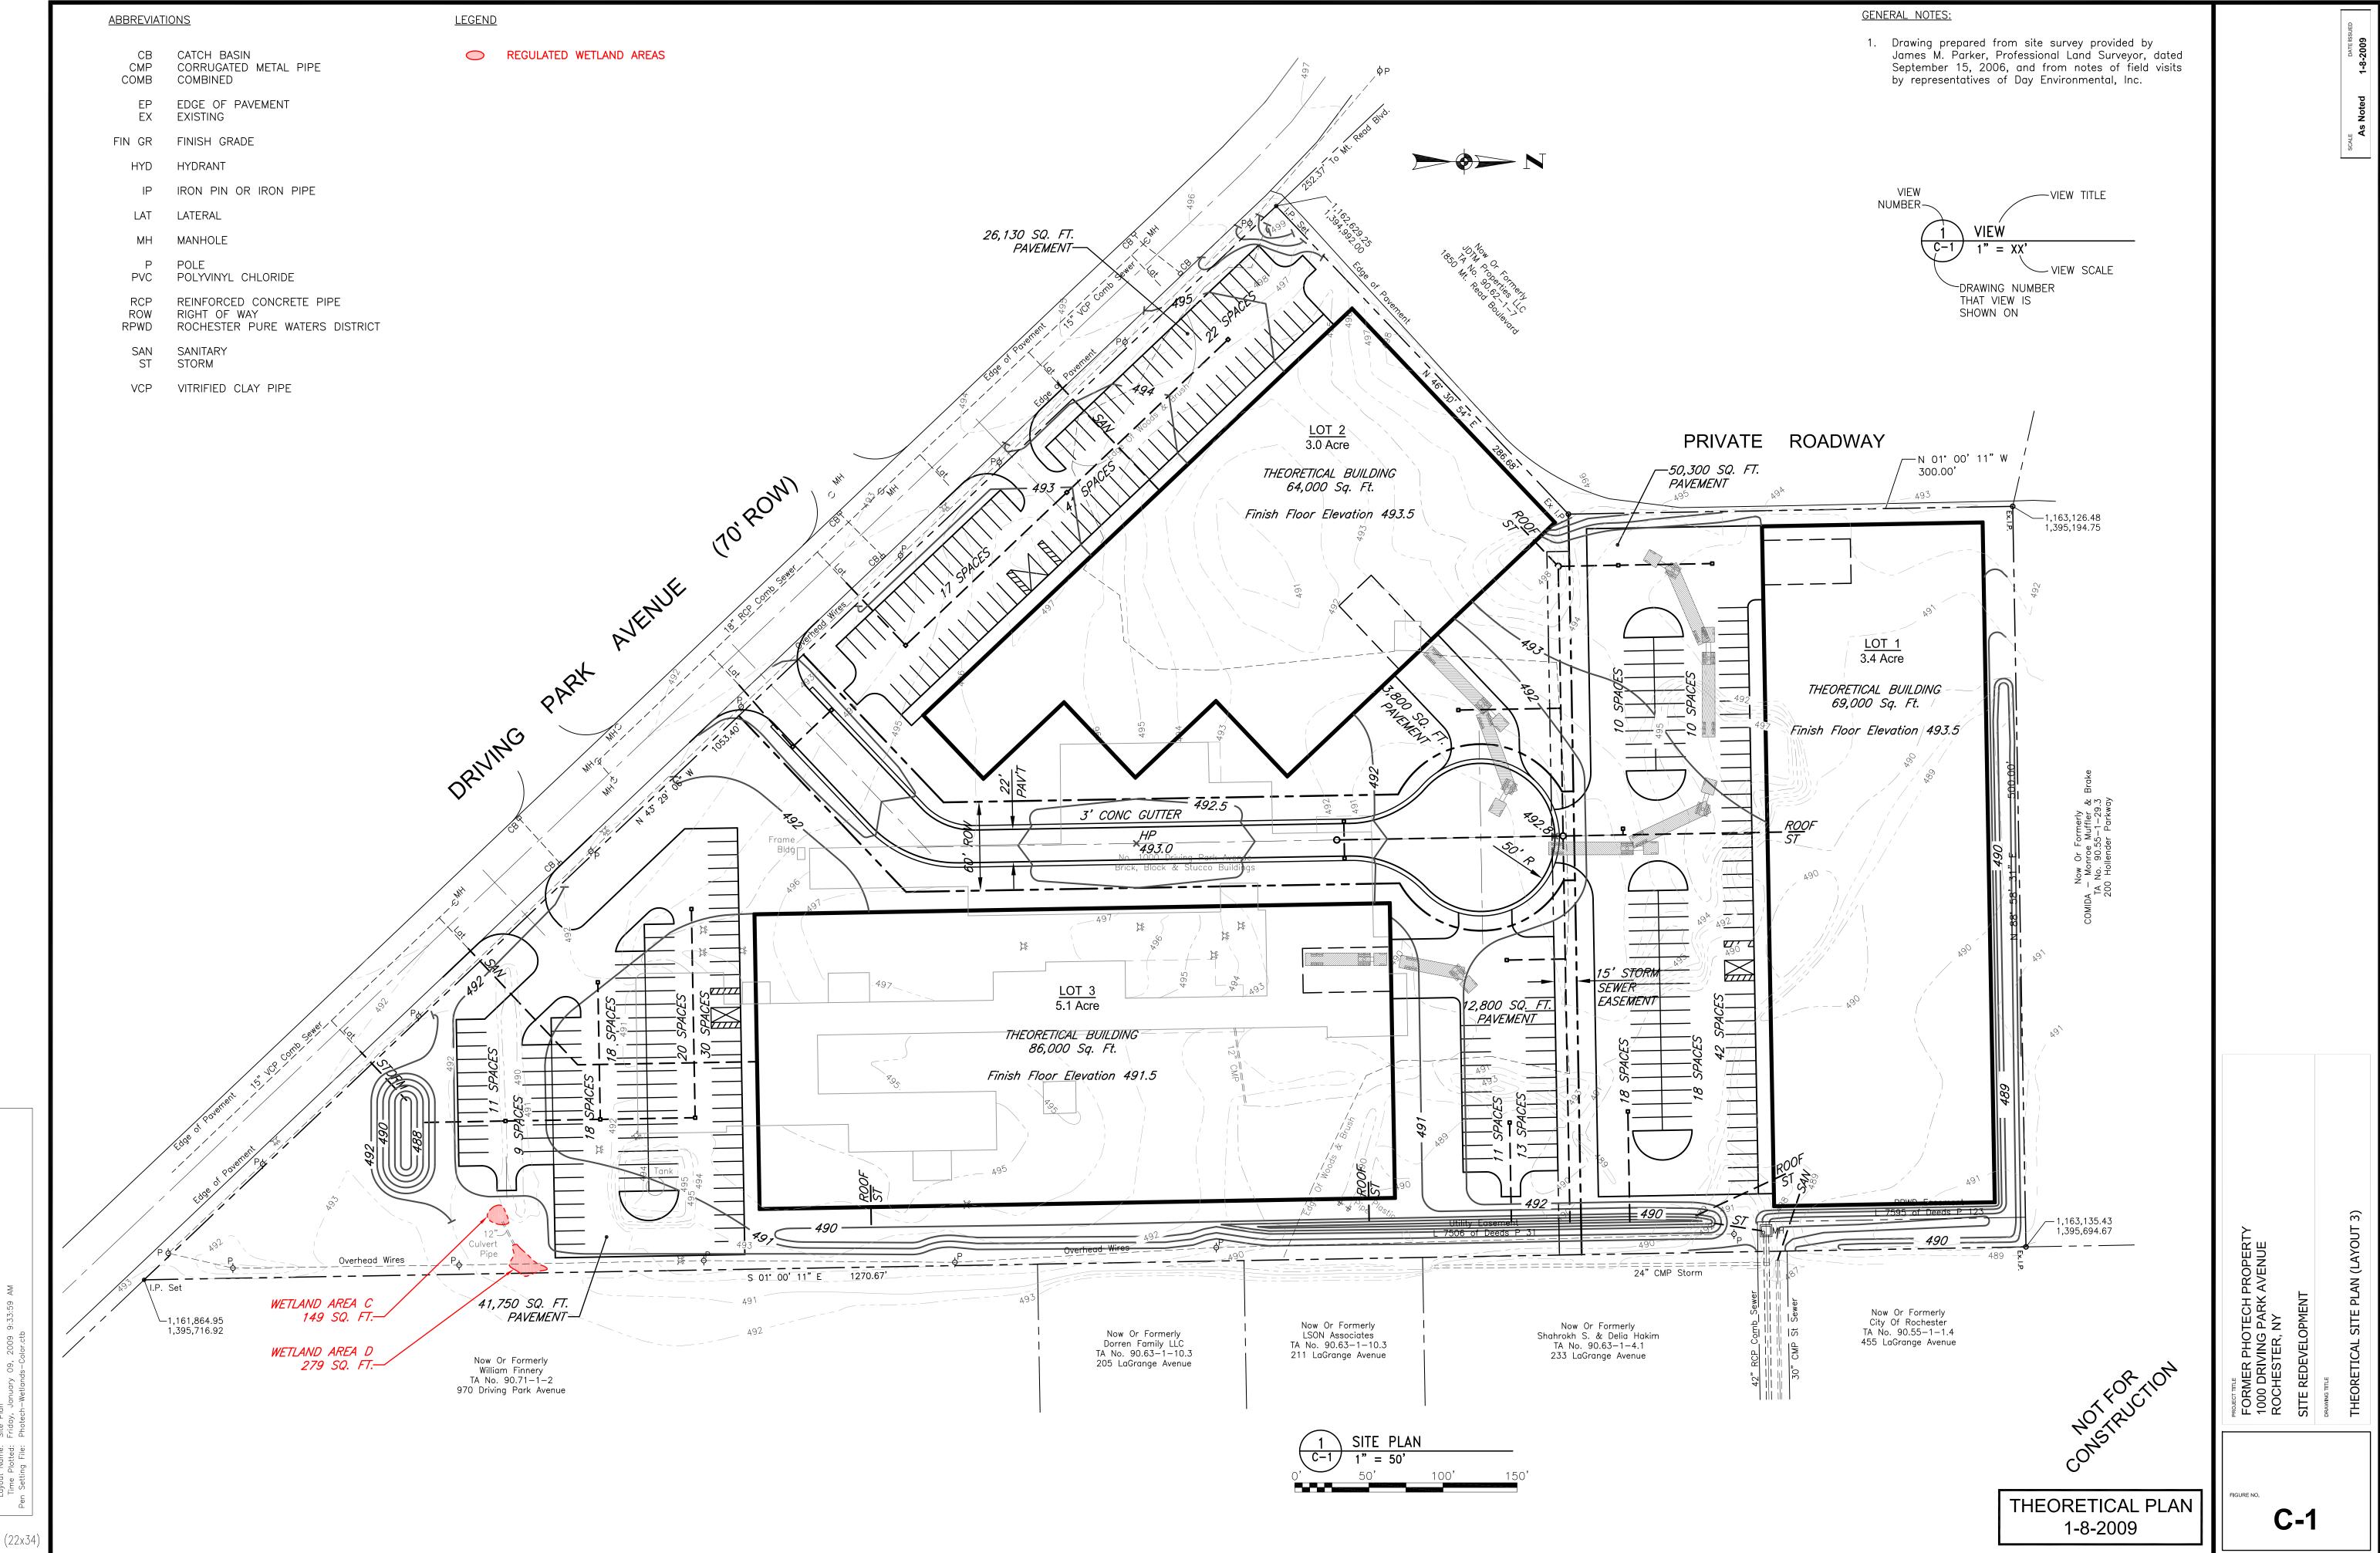

| <7   |        |       | FIELD BLANK                 |
|          |         |       |      |        |       |                             |
|          |         |       |      |        |       |                             |
|          |         |       |      |        |       |                             |
|          |         |       |      |        |       |                             |
|          |         |       |      |        |       |                             |
|          |         |       |      |        |       |                             |

NIOSH 7400 METHOD, OLYMPUS CH2 **MICROSCOPE** (<) LESS THAN - INDICATES LOWER LIMIT OF DETECTION LAB RELATIVE STANDARD DEVIATION = 12.66%

Watt Smith

PHASE CONTRAST MIRCROSCOPY IS NOT SPECIFIC FOR ASBESTOS FIBERS



















ANSI "D" (22x34)

Engineering Architecture Environmental Planning



300 State Street, Suite 201, Rochester, NY 14614

Phone 585.454.6110 Fax 585.454.3066 www.labellapc.com

September 28, 2009

City of Rochester City Hall Room 307A | 30 Church Street Rochester, NY 14614-1290

Re:

Environmental Cleanup of 1000 Driving Park Avenue

LaBella Project No. 209288

Dear Sir or Madam:

Building #13 located at 1000 Driving Park Avenue is deemed structurally unsafe and should be demolished. I performed an on-site inspection of the structure on September 18, 2009 and noted severe damage from a fire in which the roof collapsed in one-half of the building in addition to other structural issues including unstable masonry bearing walls. The building is unsafe for use and occupancy in my professional op