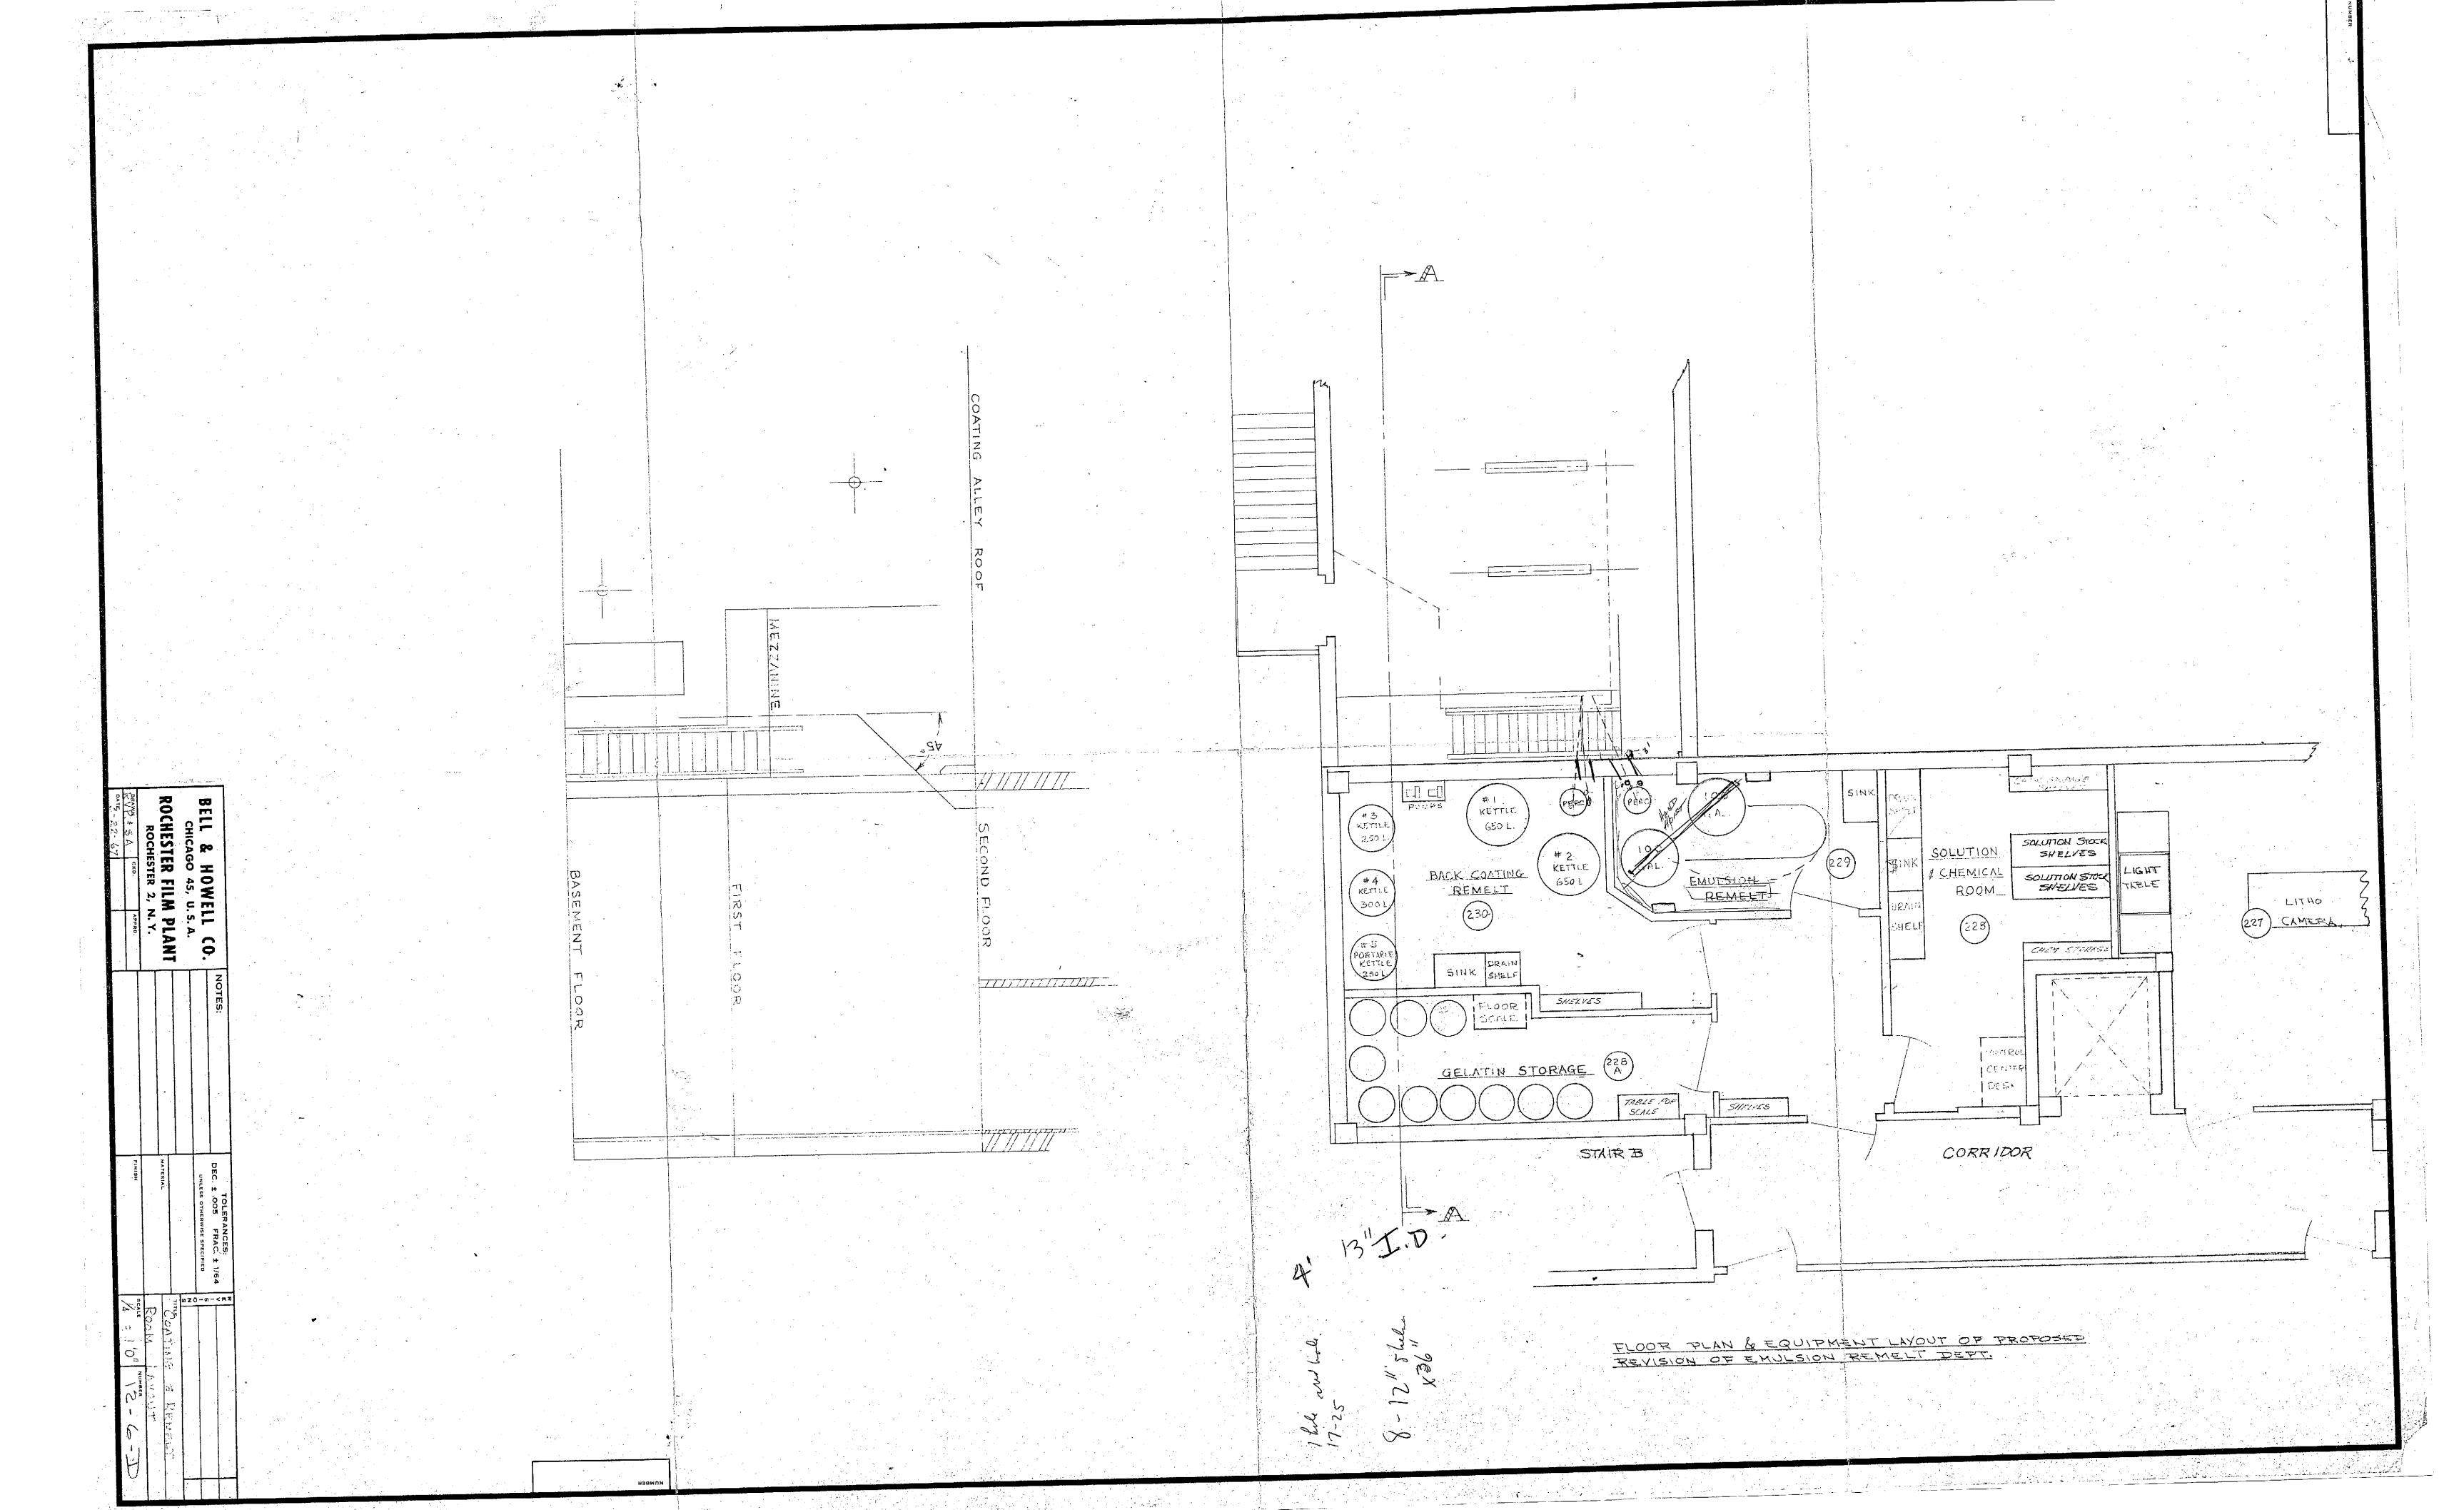

9 |       | <7   |        |       | FIELD BLANK                 |
|          |         |       |      |        |       |                             |
|          |         |       |      |        |       |                             |
|          |         |       |      |        |       |                             |
|          |         |       |      |        |       |                             |
|          |         |       |      |        |       |                             |
|          |         |       |      |        |       |                             |

NIOSH 7400 METHOD, OLYMPUS CH2 **MICROSCOPE** (<) LESS THAN - INDICATES LOWER LIMIT OF DETECTION LAB RELATIVE STANDARD DEVIATION = 12.66%

Watt Smith

PHASE CONTRAST MIRCROSCOPY IS NOT SPECIFIC FOR ASBESTOS FIBERS



















ANSI "D" (22x34)

Engineering Architecture Environmental Planning



300 State Street, Suite 201, Rochester, NY 14614

Phone 585.454.6110 Fax 585.454.3066 www.labellapc.com

September 28, 2009

City of Rochester City Hall Room 307A | 30 Church Street Rochester, NY 14614-1290

Re:

Environmental Cleanup of 1000 Driving Park Avenue

LaBella Project No. 209288

Dear Sir or Madam:

Building #13 located at 1000 Driving Park Avenue is deemed structurally unsafe and should be demolished. I performed an on-site inspection of the structure on September 18, 2009 and noted severe damage from a fire in which the roof collapsed in one-half of the building in addition to other structural issues including unstable masonry bearing walls. The building is unsafe for use and occupancy in my profess