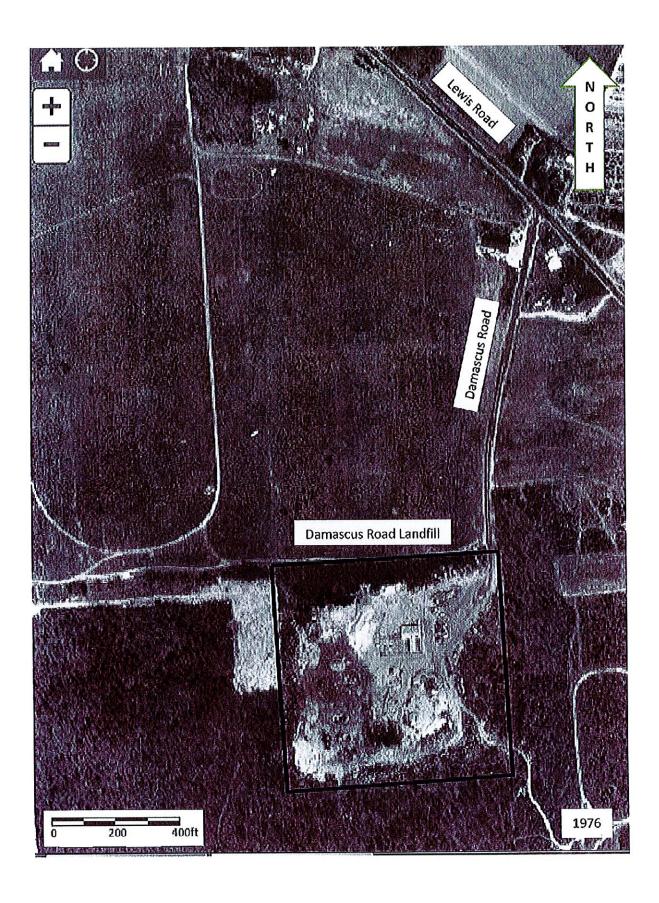

und surface and recharges the Upper Glacial formation. The groundwater flows in a southeasterly direction towards the Quantuck Bay.

#### **Environmental Assessment:**

Based on previous investigations, the contaminants of concern are PFAS, more specifically PFOS and PFOA, in the groundwater below and down gradient of the landfill. Water samples collected from the down gradient monitoring well at the site contained PFOS at 11,200 ng/L and PFOA at 424 ng/L which is in excess of the EPA HA of 70 ng/L. The water samples from the up gradient monitoring wells at the landfill did not exceed the HA, however, water samples collected from other monitoring wells up gradient of the landfill have also displayed PFAS concentrations as high or higher than the concentrations detected at the landfill.





#### Past Investigations (Actions):

A Phase II Investigation and a Supplemental Phase II Investigation were performed.

Soil samples were collected from six locations in 2007 by D&B during a Phase II Site Investigation. No ground water samples were included in this investigation. A geophysical survey was also performed which determined that underground heating oil tank serving the animal shelter was removed. VOCs, SVOCs, pesticides and PCBs were not detected in the surface soil samples above the unrestricted use SCOs. Of the metals tested, only zinc was detected above the unrestricted use SCO. None of the subsurface soil samples exceed the unrestricted SCOs for the five analytical parameter groups mentioned above. Analysis for PFAS compounds was not included. A copy of this report is at