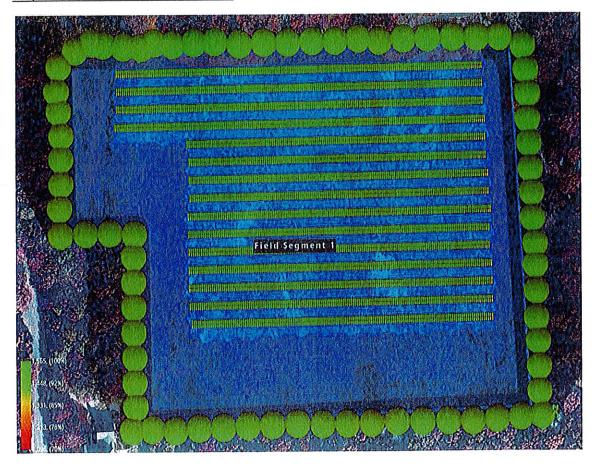

n 10, Question 3.

<u>Description.</u> The project proposed for the site is a community solar distributed energy project. The project is consistent with the Town plan to source all electric energy needs for the Town through renewable energy sources by the year 2015. The proposed PV system at Damascus is 1.74 MW and consists of 4,766 solar modules. Within the first year of operation, this system should produce 2,237,960 kWh. The proposed mounting system is the Unirac 30-Degree Ground Fixed Tilt systemWith regards to the degree of surface penetration, we cannot supply specifics without conducting a geological and/or SEQRA study. We would need an engineer to review the results of a core sample analysis to determine the install specifications.

#### **Proposed Potential Panel Configuration**



### <u>Preliminary Analysis of Production Potential</u>



# ADDENDA C Landfill Site Summary

SECOND HOLD BUILD STORES TO SECOND STORES

ADDENDA D
Phase II
Remediation
Report —
January 2007

ADDENDA E
Supplemental
Phase II
Environmental
Site
Assessment —
December
2009

## ADDENDA F — SECTION III PROPERTY HISTORY

### Property History.

The Town purchased the site (Tax Map No. 288-1-35.1) from the East Quogue Fire Department in 1948. During the time the site operated as a landfill serving the residents of the community. The Town accepted bulk materials and landscaping materials at the site. At no time did the Town allow commercial dumping. The two adjacent parcel (Tax Map Nos.314-2-1.17 and 314-2-4.16) were added subsequent to the purchase of this parcel as part of a subdivision approval