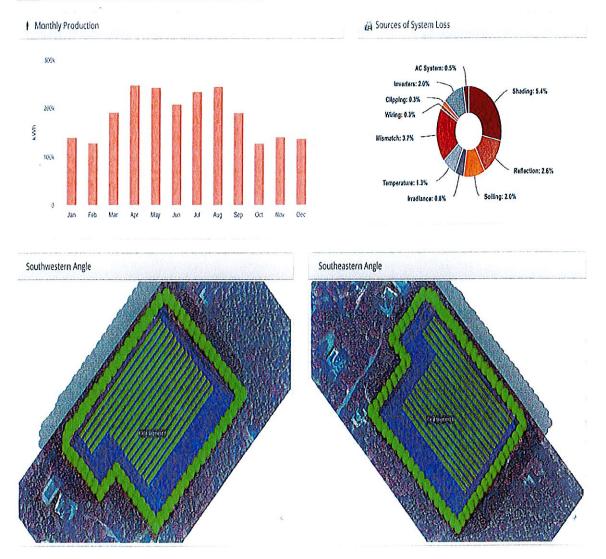

for the site is a community solar distributed energy project. The project is consistent with the Town plan to source all electric energy needs for the Town through renewable energy sources by the year 2015. The proposed PV system at Damascus is 1.74 MW and consists of 4,766 solar modules. Within the first year of operation, this system should produce 2,237,960 kWh. The proposed mounting system is the Unirac 30-Degree Ground Fixed Tilt systemWith regards to the degree of surface penetration, we cannot supply specifics without conducting a geological and/or SEQRA study. We would need an engineer to review the results of a core sample analysis to determine the install specifications.

#### **Proposed Potential Panel Configuration**



### <u>Preliminary Analysis of Production Potential</u>



# ADDENDA C Landfill Site Summary

SECOND HOLD BUILD STORES TO SECOND STORES

ADDENDA D
Phase II
Remediation
Report —
January 2007

ADDENDA E
Supplemental
Phase II
Environmental
Site
Assessment —
December
2009

## ADDENDA F — SECTION III PROPERTY HISTORY

### Property History.

The Town purchased the site (Tax Map No. 288-1-35.1) from the East Quogue Fire Department in 1948. During the time the site operated as a landfill serving the residents of the community. The Town accepted bulk materials and landscaping materials at the site. At no time did the Town allow commercial dumping. The two adjacent parcel (Tax Map Nos.314-2-1.17 and 314-2-4.16) were added subsequent to the purchase of this parcel as part of a subdivision approval and never included in any of the Town operations conducted