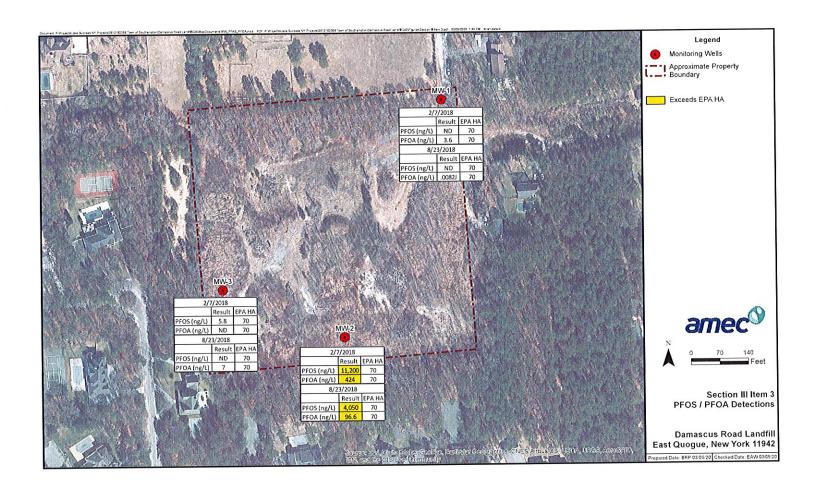

at a depth of approximately 40 feet.

## Environmental Assessment:

Based on previous investigations, the contaminants of concern are PFAS, more specifically PFOS and PFOA, in the groundwater below and downgradient of the landfill. Water samples collected from the downgradient monitoring well at the site contained PFOS at 11,200 ng/L and PFOA at 424 ng/L which is in excess of the EPA HA of 70 ng/l. The water samples from the upgradient monitoring wells at the landfill did not exceed the HA, however, water samples

REVISED Section III - Property History

collected from other monitoring wells upgradient of the landfill have also displayed PFAS concentrations as high or higher than the concentrations detected at the landfill.

Soil samples have not, as yet, been analyzed for PFAS compounds.







Section III Item 3
PFOS / PFOA Detections

Damascus Road Landfill East Quogue, New York 11942

arediber JC, 6367

ecked Date EA



Monitoring Wells
= Exceeds EPA



PAMASCUS ROA® LANDFILL PROPERTY

1 - Richard Imrie - 9 Sachem Ln.

2 - Gasper DiMaggio - No # 3 - Ellen & Jim Sanders - 7 First Pl.

4 - Ellen Sanders - No #

5 - Vincent Henry - 12 Williams St.

6 - Town of Southampton - Parkland 7 - Edmund & Diane Taylor - 3 Cherry Blossom Ln.

8 - Town of Southampton - Parkland



ത്ര ഉദ്യാളത്തി

SUBJECT SITE œ

മരദേശാതര മോ

No. of the Control of

**Ნ**ᲢᲜᲢ <u>Მ</u>ᲜᲢᲣᲜᲢᲜ *ᲜᲛ* 







## ADDENDA G CONTACT LISTS



Dedicated to inspire lifelong learning and serve the educational and cultural needs of the community.

Director

Elizabeth Burns

Francis Zappone

Board of Trustees Susan E. J