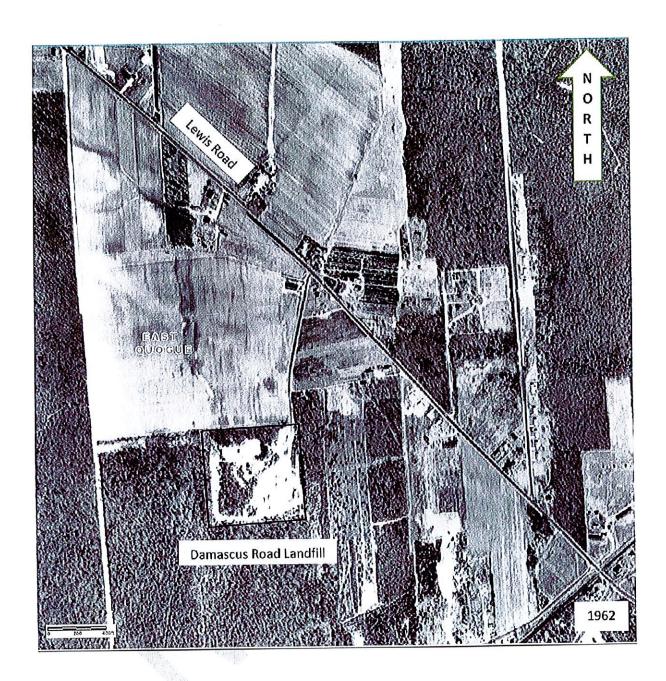

round surface and recharges the Upper Glacial formation. The groundwater flows in a southeasterly direction towards the Quantuck Bay.

#### **Environmental Assessment:**

Based on previous investigations, the contaminants of concern are PFAS, more specifically PFOS and PFOA, in the groundwater below and down gradient of the landfill. Water samples collected from the down gradient monitoring well at the site contained PFOS at 11,200 ng/L and PFOA at 424 ng/L which is in excess of the EPA HA of 70 ng/L. The water samples from the up gradient monitoring wells at the landfill did not exceed the HA, however, water samples collected from other monitoring wells up gradient of the landfill have also displayed PFAS concentrations as high or higher than the concentrations detected at the landfill.





#### Past Investigations (Actions):

A Phase II Investigation and a Supplemental Phase II Investigation were performed.

Soil samples were collected from six locations in 2007 by D&B during a Phase II Site Investigation. No ground water samples were included in this investigation. A geophysical survey was also performed which determined that underground heating oil tank serving the animal shelter was removed. VOCs, SVOCs, pesticides and PCBs were not detected in the surface soil samples above the unrestricted use SCOs. Of the metals tested, only zinc was detected above the unrestricted use SCO. None of the subsurface soil samples exceed the unrestricted SCOs for the five analytical parameter groups mentioned above. Analysis for PFAS compounds was not included. A copy of this report is