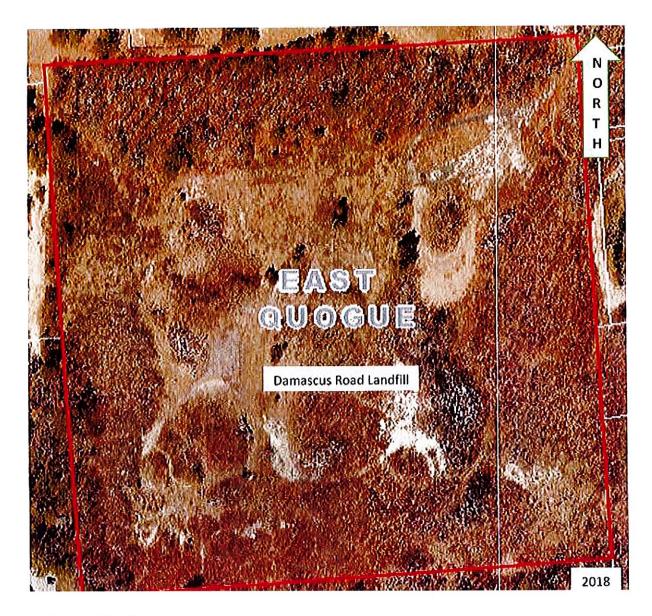

e clear of trees. The southern, eastern and western sides of the property are vegetated with trees and brush. Due to past excavations at the site, the elevations are irregular and range from 46 feet to 54 feet ASL. The former animal shelter building, located in the northeast quadrant of the property, was demolished at some point between 2004 and 2008

#### **Current Zoning and Land Use:**

The site is currently zoned CR-80 (residential minimum 80,000 square foot lots) but is vacant and inactive. The immediate properties and surrounding areas to the west, south and east are also zoned for residential uses and are currently developed as such. The properties to the north are zoned for residential uses but are restricted to agricultural and horse farm uses, for which they are currently used.



#### Past Uses of the Site:

The Town purchased the site (Tax Map No. 288-1-35.1) from the East Quogue Fire Department in 1948. The site was used as a municipal land fill from approximately 1930 to 1973, primarily accepting municipal waste from local businesses and residents. The town has no knowledge of and has never authorized the disposal of hazardous materials at this form landfill. From aerial photos it appears that the landfill use was discontinued at some points between 1984 and 1994. Between 1962 and 1976 a small building was constructed that was reported to be used as the Town Dog Pound and Animal Shelter. The Offices of Animal Control and its entire operation were relocated to another site in 1999. The Dog Pound and Animal Shelter were discontinued between 2004 and 2008 when th