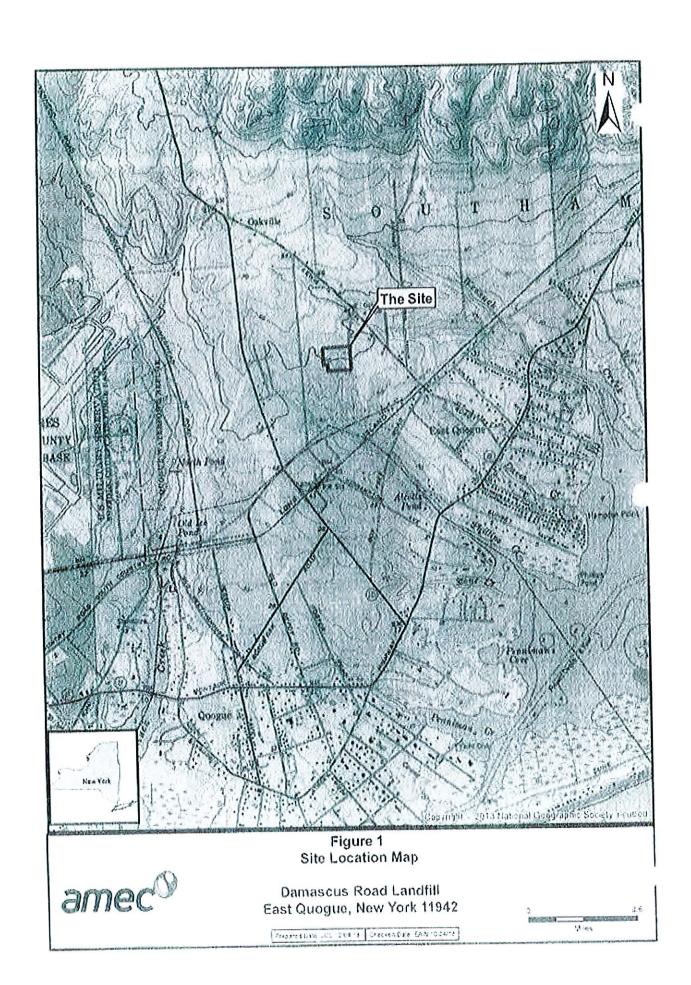

ells upgradient of the landfill have also displayed PFAS concentrations as high or higher than the concentrations detected at the landfill.

Soil samples have not, as yet, been analyzed for PFAS compounds.







Section III Item 3
PFOS / PFOA Detections

Damascus Road Landfill East Quogue, New York 11942

arediber JC, 6367

ecked Date EA



Monitoring Wells
= Exceeds EPA



PAMASCUS ROA® LANDFILL PROPERTY

1 - Richard Imrie - 9 Sachem Ln.

2 - Gasper DiMaggio - No # 3 - Ellen & Jim Sanders - 7 First Pl.

4 - Ellen Sanders - No #

5 - Vincent Henry - 12 Williams St.

6 - Town of Southampton - Parkland 7 - Edmund & Diane Taylor - 3 Cherry Blossom Ln.

8 - Town of Southampton - Parkland



ത്ര ഉദ്യാളത്തി

SUBJECT SITE œ

മരദേശാതര മോ

No. of the Control of

**Ნ**ᲢᲜᲢ <u>Მ</u>ᲜᲢᲣᲜᲢᲜ *ᲜᲛ* 







## ADDENDA G CONTACT LISTS



Dedicated to inspire lifelong learning and serve the educational and cultural needs of the community.

Director

Elizabeth Burns

Francis Zappone

Board of Trustees Susan E. Johns

**Deputy Supervisor** 

Proident

116 Hampton Road

Southampton, NY 11968

Robert Gerbereus Vice President

RE:

**Brownfield Cleanup Application** 

Alexandra Halsey-Storch

Soretary

Damascus Landfill

BCP#CI52253

David Campbell Treasurer

"aricia Finocchiato

pert Fischette

Victoria W. Kahn

Isabel Sepulveda-de Scanlon

Anne Zakour

Dear Frank:

The Rogers Memorial Library will provide a repository for both a hard copy and an electronic copy of the Town's complete application to the NYDEC Brownfield Cleanup Program (BCP) for review of the document by the public during the est