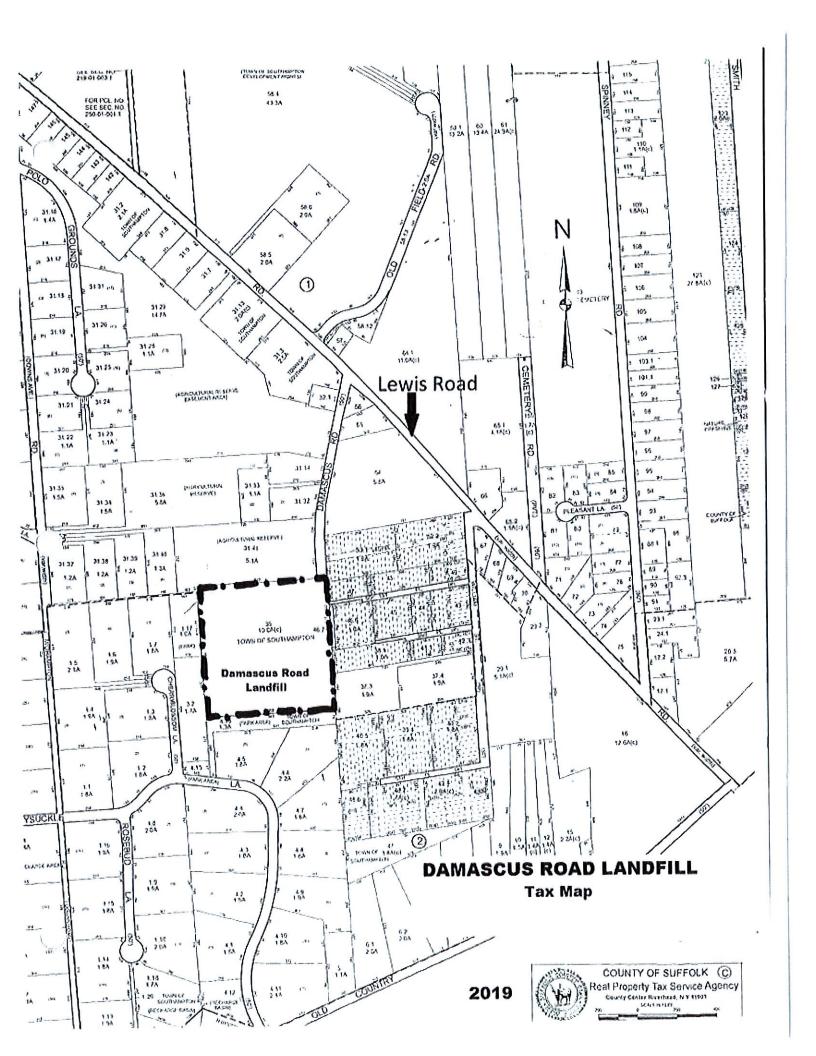

OA, in the groundwater below and downgradient of the landfill. Water samples collected from the downgradient monitoring well at the site contained PFOS at 11,200 ng/L and PFOA at 424 ng/L which is in excess of the EPA HA of 70 ng/l. The water samples from the upgradient monitoring wells at the landfill did not exceed the HA, however, water samples

REVISED Section III - Property History

collected from other monitoring wells upgradient of the landfill have also displayed PFAS concentrations as high or higher than the concentrations detected at the landfill.

Soil samples have not, as yet, been analyzed for PFAS compounds.







Section III Item 3
PFOS / PFOA Detections

Damascus Road Landfill East Quogue, New York 11942

arediber JC, 6367

ecked Date EA



Monitoring Wells
= Exceeds EPA



PAMASCUS ROA® LANDFILL PROPERTY

1 - Richard Imrie - 9 Sachem Ln.

2 - Gasper DiMaggio - No # 3 - Ellen & Jim Sanders - 7 First Pl.

4 - Ellen Sanders - No #

5 - Vincent Henry - 12 Williams St.

6 - Town of Southampton - Parkland 7 - Edmund & Diane Taylor - 3 Cherry Blossom Ln.

8 - Town of Southampton - Parkland



ത്ര ഉദ്യാളത്തി

SUBJECT SITE œ

മരദേശാതര മോ

No. of the Control of

**Ნ**ᲢᲜᲢ <u>Მ</u>ᲜᲢᲣᲜᲢᲜ *ᲜᲛ* 







## ADDENDA G CONTACT LISTS



Dedicated to inspire lifelong learning and serve the educational and cultural needs of the community.

Director

Elizabeth Burns

Francis Zappone

Board of Trustees Susan E. Johns

**Deputy Supervisor** 

Proident

116 Hampton Road

Southampton, NY 11968

Robert Gerbereus Vice President

RE:

**Brownfield Cleanup Application** 

Alexandra Hal