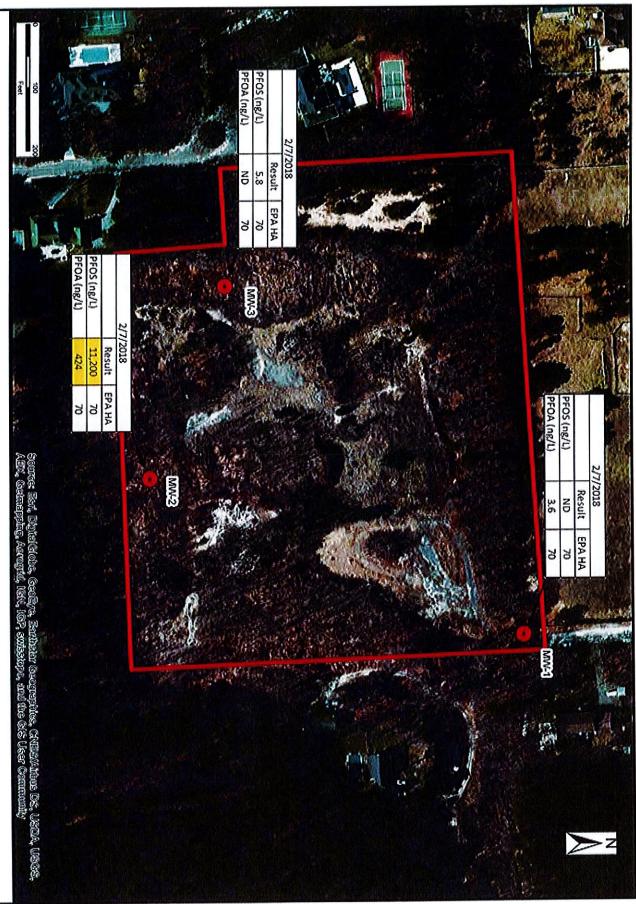

a depth of approximately 40 feet.

## Environmental Assessment:

Based on previous investigations, the contaminants of concern are PFAS, more specifically PFOS and PFOA, in the groundwater below and downgradient of the landfill. Water samples collected from the downgradient monitoring well at the site contained PFOS at 11,200 ng/L and PFOA at 424 ng/L which is in excess of the EPA HA of 70 ng/l. The water samples from the upgradient monitoring wells at the landfill did not exceed the HA, however, water samples

REVISED Section III - Property History

collected from other monitoring wells upgradient of the landfill have also displayed PFAS concentrations as high or higher than the concentrations detected at the landfill.

Soil samples have not, as yet, been analyzed for PFAS compounds.







Section III Item 3
PFOS / PFOA Detections

Damascus Road Landfill East Quogue, New York 11942

arediber JC, 6367

ecked Date EA



Monitoring Wells
= Exceeds EPA



PAMASCUS ROA® LANDFILL PROPERTY

1 - Richard Imrie - 9 Sachem Ln.

2 - Gasper DiMaggio - No # 3 - Ellen & Jim Sanders - 7 First Pl.

4 - Ellen Sanders - No #

5 - Vincent Henry - 12 Williams St.

6 - Town of Southampton - Parkland 7 - Edmund & Diane Taylor - 3 Cherry Blossom Ln.

8 - Town of Southampton - Parkland



ത്ര ഉദ്യാളത്തി

SUBJECT SITE œ

മരദേശാതര മോ

No. of the Control of

**Ნ**ᲢᲜᲢ <u>Მ</u>ᲜᲢᲣᲜᲢᲜ *ᲜᲛ* 







## ADDENDA G CONTACT LISTS



Dedicated to inspire lifelong learning and serve the educational and cultural needs of the community.

Director

Elizabeth Burns

Francis Zappone

Board of Trustees Susan E. Joh