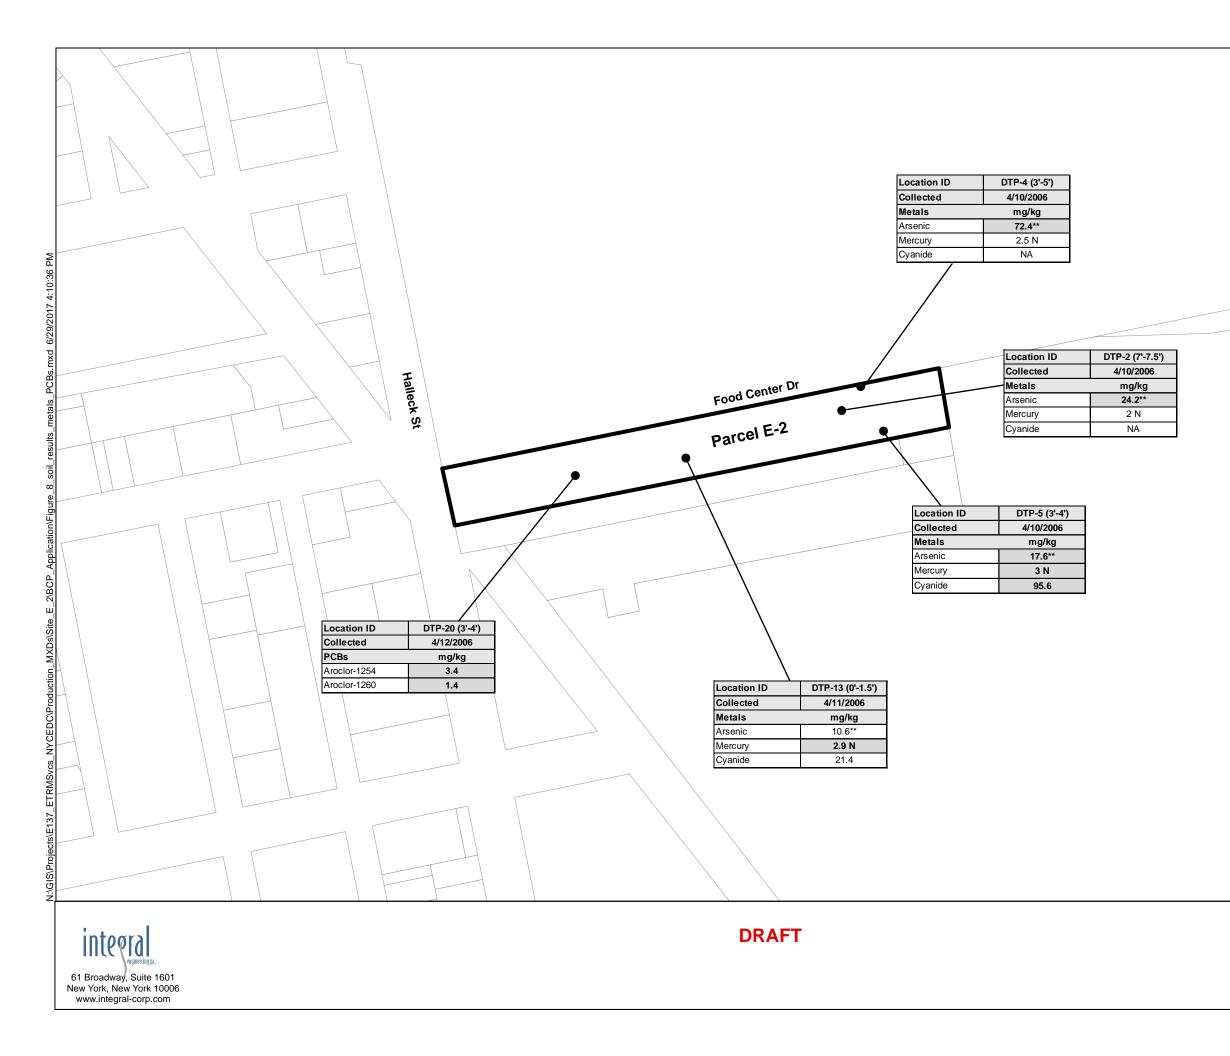

## 2. SAMPLING DATA: INDICATE KNOWN CONTAMINANTS AND THE MEDIA WHICH ARE KNOWN TO HAVE BEEN AFFECTED. LABORATORY REPORTS SHOULD BE REFERENCED AND COPIES INCLUDED.

| Contaminant Category | Soil | Groundwater | Soil Gas |
|----------------------|------|-------------|----------|
| Petroleum            |      |             |          |
| Chlorinated Solvents |      |             |          |
| Other VOCs           |      |             |          |
| SVOCs                |      |             |          |
| Metals               |      |             |          |
| Pesticides           |      |             |          |
| PCBs                 |      |             |          |
| Other*               |      |             |          |
|                      |      |             |          |

\*Please describe:

3. FOR EACH IMPACTED MEDIUM INDICATED ABOVE, INCLUDE A SITE DRAWING INDICATING:

- SAMPLE LOCATION
- DATE OF SAMPLING EVENT
- KEY CONTAMINANTS AND CONCENTRATION DETECTED
- FOR SOIL, HIGHLIGHT IF ABOVE REASONABLY ANTICIPATED USE
- FOR GROUNDWATER, HIGHLIGHT EXCEEDANCES OF 6NYCRR PART 703.5
- FOR SOIL GAS/ SOIL VAPOR/ INDOOR AIR, HIGHLIGHT IF ABOVE MITIGATE LEVELS ON THE NEW YORK STATE DEPARTMENT OF HEALTH MATRIX

THESE DRAWINGS ARE TO BE REPRESENTATIVE OF ALL DATA BEING RELIED UPON TO MAKE THE CASE THAT THE SITE IS IN NEED OF REMEDIATION UNDER THE BCP. DRAWINGS SHOULD NOT BE BIGGER THAN 11" X 17". THESE DRAWINGS SHOULD BE PREPARED IN ACCORDANCE WITH ANY GUIDANCE PROVIDED.