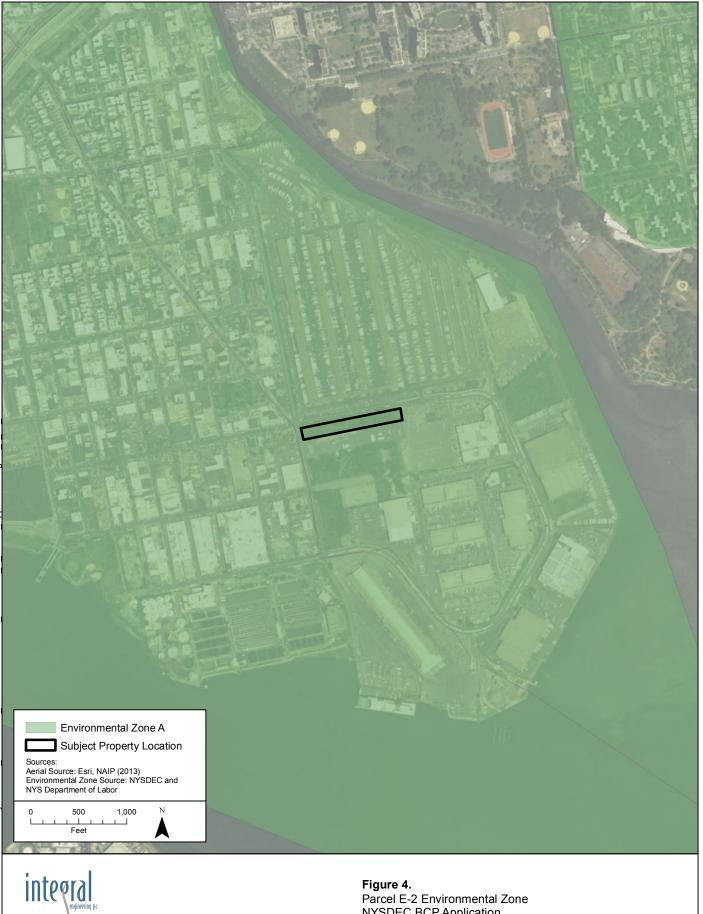

| Section IV. Property Information - See Instructions                                                                                                                             | s for Fu  | rther Guida     | nce                |                    |                 |
|---------------------------------------------------------------------------------------------------------------------------------------------------------------------------------|-----------|-----------------|--------------------|--------------------|-----------------|
| PROPOSED SITE NAME                                                                                                                                                              |           |                 |                    |                    |                 |
| ADDRESS/LOCATION                                                                                                                                                                |           |                 |                    |                    |                 |
| CITY/TOWN ZIP C                                                                                                                                                                 | ODE       |                 |                    |                    |                 |
| MUNICIPALITY(IF MORE THAN ONE, LIST ALL):                                                                                                                                       |           |                 |                    |                    |                 |
| COUNTY                                                                                                                                                                          | S         | SITE SIZE (AC   | RES)               |                    |                 |
| LATITUDE (degrees/minutes/seconds)                                                                                                                                              | LONG      | ITUDE (degre    | es/minutes/se      | econds)            | "               |
| COMPLETE TAX MAP INFORMATION FOR ALL TAX PAI<br>BOUNDARIES. ATTACH REQUIRED MAPS PER THE AP                                                                                     |           |                 |                    | ROPERTY            |                 |
| Parcel Address                                                                                                                                                                  |           | Section No.     | Block No.          | Lot No.            | Acreage         |
|                                                                                                                                                                                 |           |                 |                    |                    |                 |
|                                                                                                                                                                                 |           |                 |                    |                    |                 |
| 1. Do the proposed site boundaries correspond to tax<br>If no, please attach a metes and bounds description                                                                     |           |                 | unds?              | Yes                | No              |
| 2. Is the required property map attached to the applic (application will not be processed without map)                                                                          | ation?    |                 |                    | Yes                | No              |
| 3. Is the property within a designated Environmental (See <u>DEC's website</u> for more information)                                                                            | Zone (E   | in-zone) pure   | suant to Tax<br>Ye | • • •              | 6)?             |
| If yes, ic                                                                                                                                                                      | lentify c | ensus tract :   |                    |                    |                 |
| Percentage of property in En-zone (check one):                                                                                                                                  | 0-49      | 9% !            | 50-99%             | 100%               | Ď               |
| <ol> <li>Is this application one of multiple applications for a<br/>project spans more than 25 acres (see additional of</li> </ol>                                              |           |                 |                    |                    | opment<br>es No |
| If yes, identify name of properties (and site numbe applications:                                                                                                               | rs if ava | ilable) in rela | ated BCP           |                    |                 |
| 5. Is the contamination from groundwater or soil vapor subject to the present application?                                                                                      | or solely | emanating f     | rom propert        | y other than<br>Ye |                 |
| <ol> <li>Has the property previously been remediated purs<br/>ECL Article 56, or Article 12 of Navigation Law?<br/>If yes, attach relevant supporting documentation.</li> </ol> | uant to   | Titles 9, 13, 0 | or 14 of ECL       | Article 27,<br>Ye  |                 |
| <ol> <li>Are there any lands under water?</li> <li>If yes, these lands should be clearly delineated on</li> </ol>                                                               | the site  | map.            |                    | Ye                 | es No           |