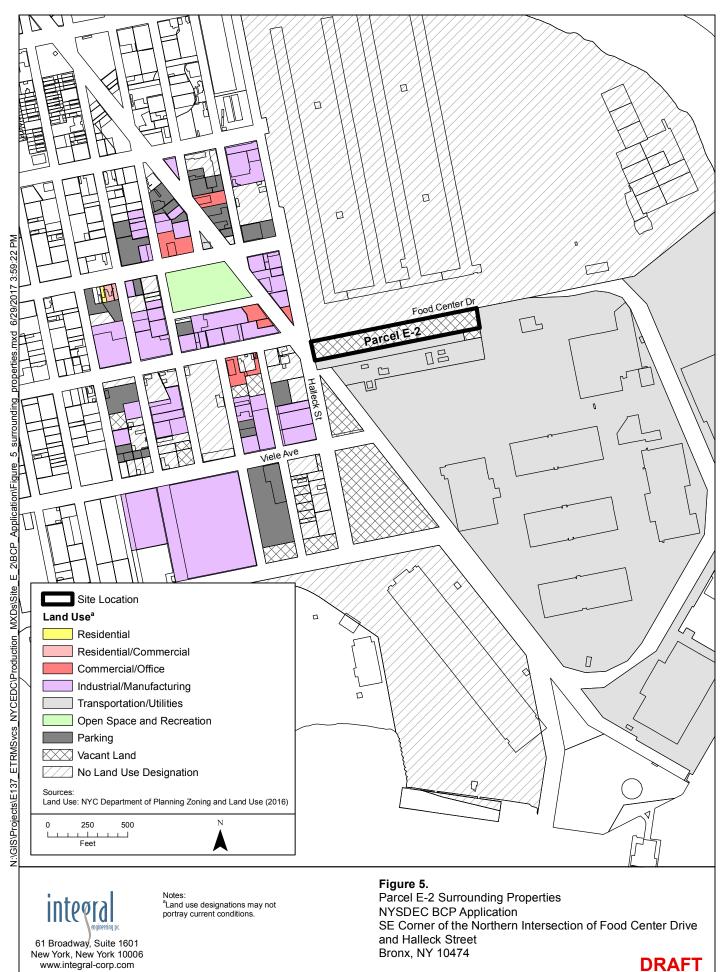

| Section X. Land Use Factors                                                                                                                                                                                                                                                                     |            |    |
|-------------------------------------------------------------------------------------------------------------------------------------------------------------------------------------------------------------------------------------------------------------------------------------------------|------------|----|
| <ol> <li>What is the current zoning for the site? What uses are allowed by the current zoning?<br/>Residential Commercial Industrial<br/>If zoning change is imminent, please provide documentation from the appropriate zoning au</li> </ol>                                                   | uthority.  |    |
| <ol> <li>Current Use: Residential Commercial Industrial Vacant Recreational (check<br/>apply)</li> <li>Attach a summary of current business operations or uses, with an emphasis on ident<br/>possible contaminant source areas. If operations or uses have ceased, provide the data</li> </ol> |            |    |
| 3. Reasonably anticipated use Post Remediation: Residential Commercial Industrial that apply) Attach a statement detailing the specific proposed use.                                                                                                                                           | (check all |    |
| If residential, does it qualify as single family housing?                                                                                                                                                                                                                                       | Yes N      | 0  |
| 4. Do current historical and/or recent development patterns support the proposed use?                                                                                                                                                                                                           | Yes        | No |
| 5. Is the proposed use consistent with applicable zoning laws/maps? Briefly explain below, or attach additional information and documentation if necessary.                                                                                                                                     | Yes        | No |
| 6. Is the proposed use consistent with applicable comprehensive community master plans,<br>local waterfront revitalization plans, or other adopted land use plans? Briefly explain<br>below, or attach additional information and documentation if necessary.                                   | Yes        | No |