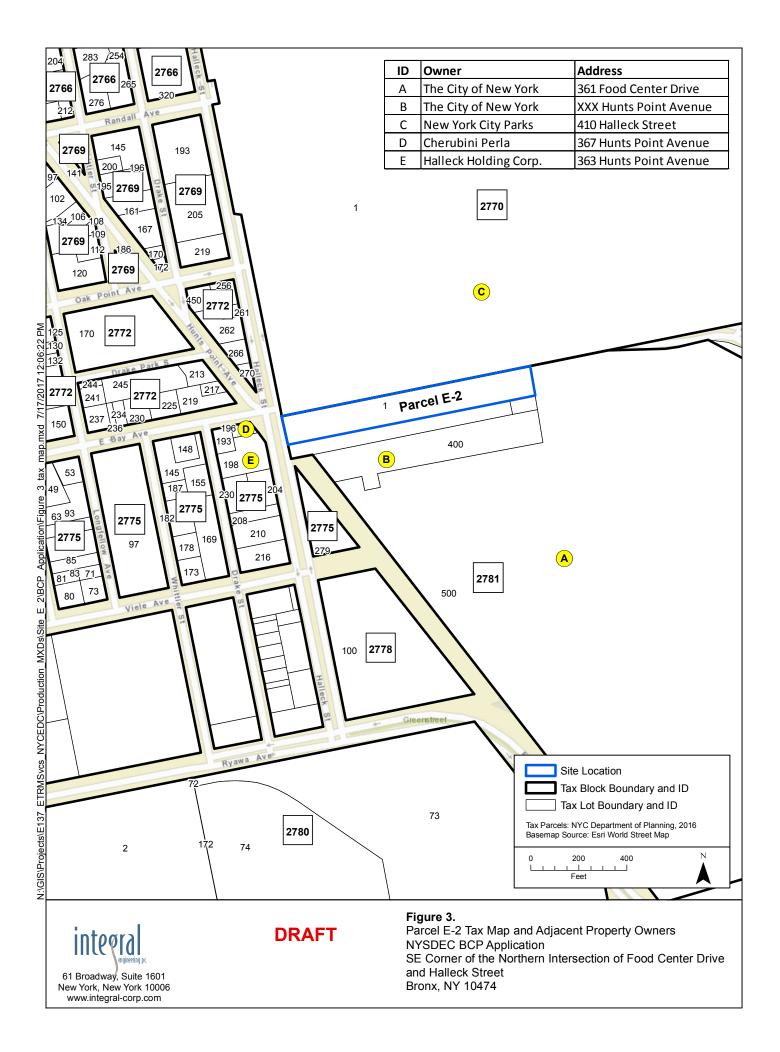

| isagree        | ι       | Jndetermiı | iea    |                |
|                                                  |                                   |                           |                |         |            |        |                |

## Figures

Figure 1: Topographic Map

Figure 2: Site Plan

Figure 3: Tax Map

Figure 4: Environmental Zone Map

Figure 5: Surrounding Properties

Figure 6: FEMA Flood Map





N:\GIS\Projects\E137\_ETRMSvcs\_NYCEDC\Production\_MXDs\Site\_E\_2\BCP\_Application\Figure\_2\_Site\_Map.mxd\_5/26/2017 10:44:31 AM

61 Broadway, Suite 1601 New York, New York 10006 www.integral-corp.com Figure 2. Parcel E-2 Site Map NYSDEC BCP Application SE Corner of the Northern Intersection of Food Center Drive and Halleck Street Bronx, NY 10474





61 Broadway, Suite 1601 New York, New York 10006 www.integral-corp.com

## Figure 4.

Parcel E-2 Environmental Zone NYSDEC BCP Application SE Corner of the Northern Intersection of Food Center Drive and Halleck Street, Bronx, NY 10474



DRAFT



61 Broadway, Suite 1601 New York, New York 10006 www.integral-corp.com

NYSDEC BCP Application

SE Corner of the Northern Intersection of Food Center Drive and Halleck Street Bronx, NY 10474

# Attachment to Section II – Project Description

• Description of Development Project

## Previous Reports (on CD)

- 1. Site Investigative Report for Operable Unit 2 Portion of Parcel E, Bronx, NY, Henningson, Durham, and Richardson Architecture and Engineering P.C., June 2007
- 2. Hunts Point Food Distribution Center Alternatives Analysis Report, Parce