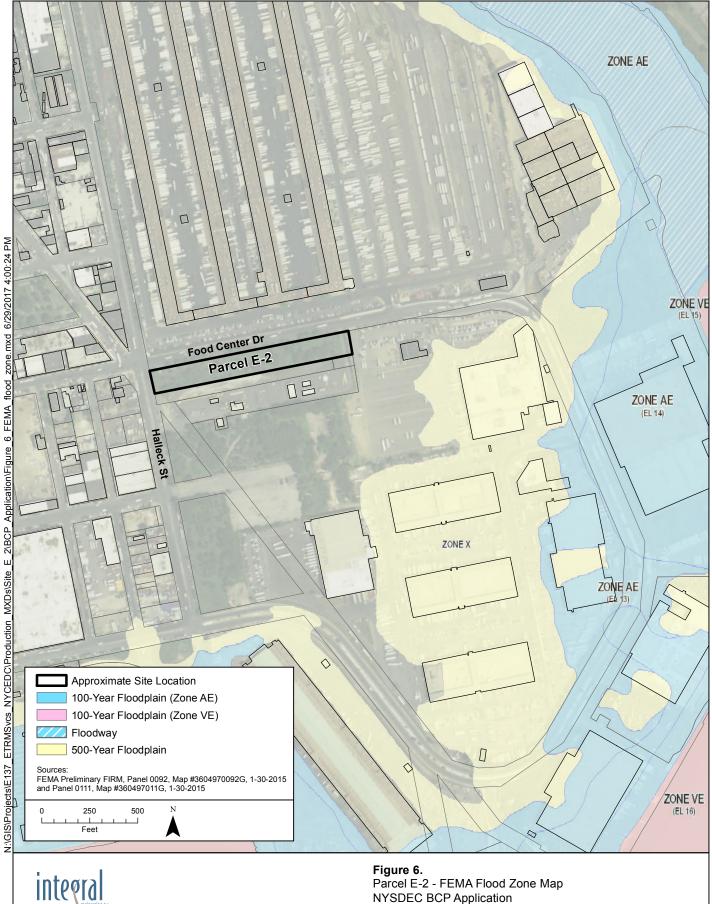

| Section IV. Property Information - See Instructions                                                                                                                             | s for Fu  | rther Guida     | nce                |                    |                 |
|---------------------------------------------------------------------------------------------------------------------------------------------------------------------------------|-----------|-----------------|--------------------|--------------------|-----------------|
| PROPOSED SITE NAME                                                                                                                                                              |           |                 |                    |                    |                 |
| ADDRESS/LOCATION                                                                                                                                                                |           |                 |                    |                    |                 |
| CITY/TOWN ZIP C                                                                                                                                                                 | ODE       |                 |                    |                    |                 |
| MUNICIPALITY(IF MORE THAN ONE, LIST ALL):                                                                                                                                       |           |                 |                    |                    |                 |
| COUNTY                                                                                                                                                                          | S         | SITE SIZE (AC   | RES)               |                    |                 |
| LATITUDE (degrees/minutes/seconds)                                                                                                                                              | LONG      | ITUDE (degre    | es/minutes/se      | econds)            | "               |
| COMPLETE TAX MAP INFORMATION FOR ALL TAX PAI<br>BOUNDARIES. ATTACH REQUIRED MAPS PER THE AP                                                                                     |           |                 |                    | ROPERTY            |                 |
| Parcel Address                                                                                                                                                                  |           | Section No.     | Block No.          | Lot No.            | Acreage         |
|                                                                                                                                                                                 |           |                 |                    |                    |                 |
|                                                                                                                                                                                 |           |                 |                    |                    |                 |
| 1. Do the proposed site boundaries correspond to tax<br>If no, please attach a metes and bounds description                                                                     |           |                 | unds?              | Yes                | No              |
| 2. Is the required property map attached to the applic (application will not be processed without map)                                                                          | ation?    |                 |                    | Yes                | No              |
| 3. Is the property within a designated Environmental (See <u>DEC's website</u> for more information)                                                                            | Zone (E   | in-zone) pure   | suant to Tax<br>Ye | • • •              | 6)?             |
| If yes, ic                                                                                                                                                                      | lentify c | ensus tract :   |                    |                    |                 |
| Percentage of property in En-zone (check one):                                                                                                                                  | 0-49      | 9% !            | 50-99%             | 100%               | Ď               |
| <ol> <li>Is this application one of multiple applications for a<br/>project spans more than 25 acres (see additional of</li> </ol>                                              |           |                 |                    |                    | opment<br>es No |
| If yes, identify name of properties (and site numbe applications:                                                                                                               | rs if ava | ilable) in rela | ated BCP           |                    |                 |
| 5. Is the contamination from groundwater or soil vapor subject to the present application?                                                                                      | or solely | emanating f     | rom propert        | y other than<br>Ye |                 |
| <ol> <li>Has the property previously been remediated purs<br/>ECL Article 56, or Article 12 of Navigation Law?<br/>If yes, attach relevant supporting documentation.</li> </ol> | uant to   | Titles 9, 13, 0 | or 14 of ECL       | Article 27,<br>Ye  |                 |
| <ol> <li>Are there any lands under water?</li> <li>If yes, these lands should be clearly delineated on</li> </ol>                                                               | the site  | map.            |                    | Ye                 | es No           |