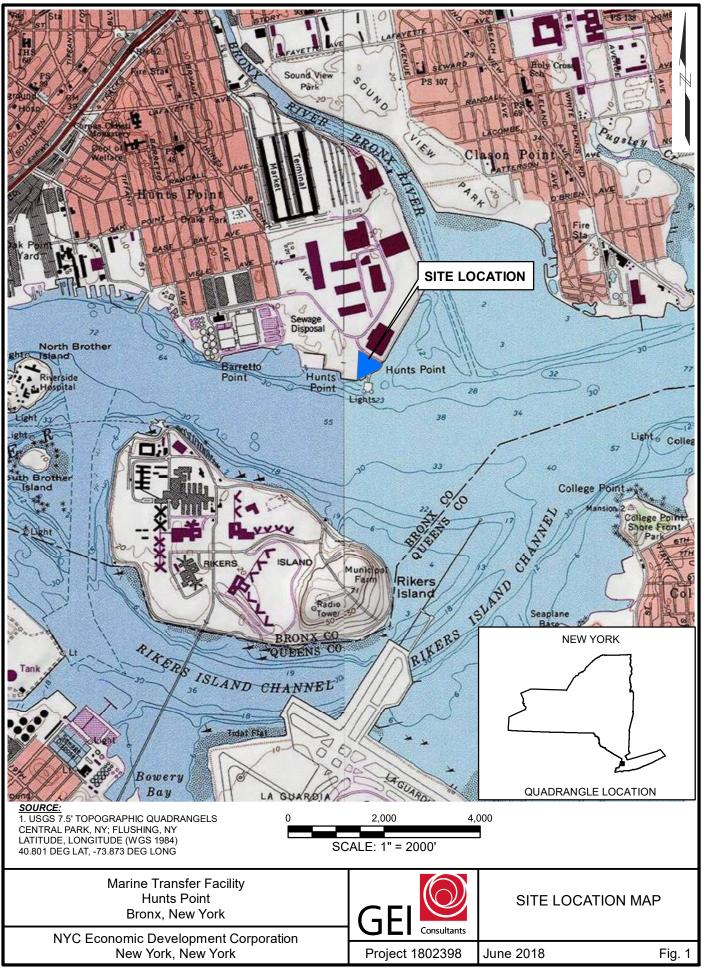

| Section IV. Property Information - See Instructions for Further Guidance                                                                                                             |                         |                          |                     |                                |                 |
|--------------------------------------------------------------------------------------------------------------------------------------------------------------------------------------|-------------------------|--------------------------|---------------------|--------------------------------|-----------------|
| PROPOSED SITE NAME Hunts Point Marine Trans                                                                                                                                          | fer Sta                 | tion Parce               | el                  |                                |                 |
| ADDRESS/LOCATION Marine Transfer Station Pa                                                                                                                                          | arcel                   |                          |                     |                                |                 |
| CITY/TOWN Bronx, NY ZIP CO                                                                                                                                                           | ODE 10                  | 474                      |                     |                                |                 |
| MUNICIPALITY(IF MORE THAN ONE, LIST ALL):                                                                                                                                            |                         |                          |                     |                                |                 |
| New York City                                                                                                                                                                        |                         |                          |                     |                                |                 |
| COUNTY Bronx                                                                                                                                                                         | S                       | ITE SIZE (AC             | RES) 4              |                                |                 |
| LATITUDE (degrees/minutes/seconds) 40 ° 48 ' 25                                                                                                                                      | LONGI <sup>*</sup>      | TUDE (degre              | es/minutes/se<br>52 |                                | 15              |
| COMPLETE TAX MAP INFORMATION FOR ALL TAX PAR<br>BOUNDARIES. ATTACH REQUIRED MAPS PER THE AF                                                                                          |                         |                          |                     | ROPERTY                        |                 |
| Parcel Address                                                                                                                                                                       |                         | Section No.              | Block No.           | Lot No.                        | Acreage         |
| Food Center Drive, Bronx, NY                                                                                                                                                         |                         | 2                        | 2781                | 306                            | 5.7             |
|                                                                                                                                                                                      |                         |                          |                     |                                |                 |
| Do the proposed site boundaries correspond to tax<br>If no, please attach a metes and bounds description                                                                             |                         |                          | unds?               | Yes 🔳                          | No              |
| 2. Is the required property map attached to the application?  (application will not be processed without map)                                                                        |                         |                          |                     |                                |                 |
| 3. Is the property within a designated Environmental Zone (En-zone) pursuant to Tax Law 21(b)(6)? (See <u>DEC's website</u> for more information)                                    |                         |                          |                     |                                |                 |
| If yes, identify census tract: 117                                                                                                                                                   |                         |                          |                     |                                |                 |
| Percentage of property in En-zone (check one):                                                                                                                                       | 0-49                    | % 🔲                      | 50-99%              | 100%                           | ò               |
| Is this application one of multiple applications for a project spans more than 25 acres (see additional contents).                                                                   | large de<br>criteria in | evelopment<br>BCP applic | project, whe        | ere the development of the the | opment<br>es No |
| If yes, identify name of properties (and site numbers if available) in related BCP applications:                                                                                     |                         |                          |                     |                                |                 |
| 5. Is the contamination from groundwater or soil vapor subject to the present application?                                                                                           | or solely               | emanating f              | rom propert         | y other than                   |                 |
| <ol> <li>Has the property previously been remediated purs<br/>ECL Article 56, or Article 12 of Navigation Law?</li> <li>If yes, attach relevant supporting documentation.</li> </ol> | uant to 1               | Fitles 9, 13,            | or 14 of ECl        | Article 27,                    |                 |
| 7. Are there any lands under water? If yes, these lands should be clearly delineated on                                                                                              | the site                | map.                     |                     | Ye                             | es 🔳 No         |