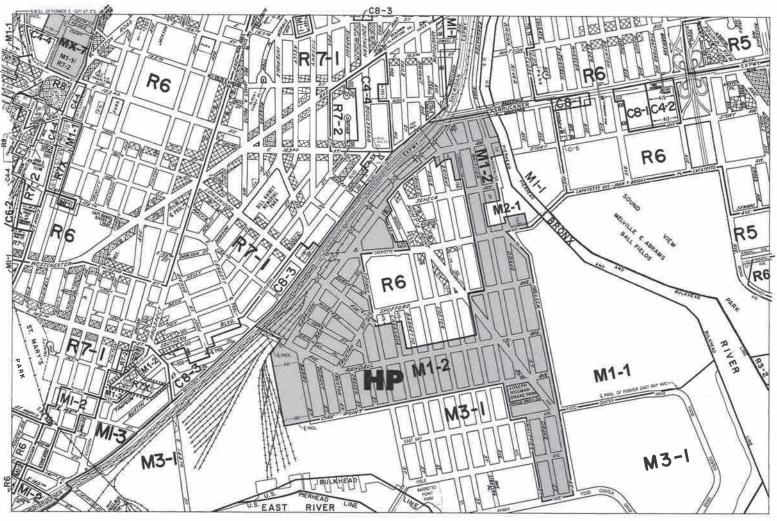

| Section IV. Property Information - See Instructions for Further Guidance                                                                                                             |                         |                          |                     |                                |                 |
|--------------------------------------------------------------------------------------------------------------------------------------------------------------------------------------|-------------------------|--------------------------|---------------------|--------------------------------|-----------------|
| PROPOSED SITE NAME Hunts Point Marine Trans                                                                                                                                          | fer Sta                 | tion Parce               | el                  |                                |                 |
| ADDRESS/LOCATION Marine Transfer Station Pa                                                                                                                                          | arcel                   |                          |                     |                                |                 |
| CITY/TOWN Bronx, NY ZIP CO                                                                                                                                                           | ODE 10                  | 474                      |                     |                                |                 |
| MUNICIPALITY(IF MORE THAN ONE, LIST ALL):                                                                                                                                            |                         |                          |                     |                                |                 |
| New York City                                                                                                                                                                        |                         |                          |                     |                                |                 |
| COUNTY Bronx                                                                                                                                                                         | S                       | ITE SIZE (AC             | RES) 4              |                                |                 |
| LATITUDE (degrees/minutes/seconds) 40 ° 48 ' 25                                                                                                                                      | LONGI <sup>*</sup>      | TUDE (degre              | es/minutes/se<br>52 |                                | 15              |
| COMPLETE TAX MAP INFORMATION FOR ALL TAX PAR<br>BOUNDARIES. ATTACH REQUIRED MAPS PER THE AF                                                                                          |                         |                          |                     | ROPERTY                        |                 |
| Parcel Address                                                                                                                                                                       |                         | Section No.              | Block No.           | Lot No.                        | Acreage         |
| Food Center Drive, Bronx, NY                                                                                                                                                         |                         | 2                        | 2781                | 306                            | 5.7             |
|                                                                                                                                                                                      |                         |                          |                     |                                |                 |
| Do the proposed site boundaries correspond to tax<br>If no, please attach a metes and bounds description                                                                             |                         |                          | unds?               | Yes 🔳                          | No              |
| 2. Is the required property map attached to the application?  (application will not be processed without map)                                                                        |                         |                          |                     |                                |                 |
| 3. Is the property within a designated Environmental Zone (En-zone) pursuant to Tax Law 21(b)(6)? (See <u>DEC's website</u> for more information)                                    |                         |                          |                     |                                |                 |
| If yes, identify census tract: 117                                                                                                                                                   |                         |                          |                     |                                |                 |
| Percentage of property in En-zone (check one):                                                                                                                                       | 0-49                    | % 🔲                      | 50-99%              | 100%                           | ò               |
| Is this application one of multiple applications for a project spans more than 25 acres (see additional contents).                                                                   | large de<br>criteria in | evelopment<br>BCP applic | project, whe        | ere the development of the the | opment<br>es No |
| If yes, identify name of properties (and site numbers if available) in related BCP applications:                                                                                     |                         |                          |                     |                                |                 |
| 5. Is the contamination from groundwater or soil vapor subject to the present application?                                                                                           | or solely               | emanating f              | rom propert         | y other than                   |                 |
| <ol> <li>Has the property previously been remediated purs<br/>ECL Article 56, or Article 12 of Navigation Law?</li> <li>If yes, attach relevant supporting documentation.</li> </ol> | uant to 1               | Fitles 9, 13,            | or 14 of ECl        | Article 27,                    |                 |
| 7. Are there any lands under water? If yes, these lands should be clearly delineated on                                                                                              | the site                | map.                     |                     | Ye                             | es 🔳 No         |