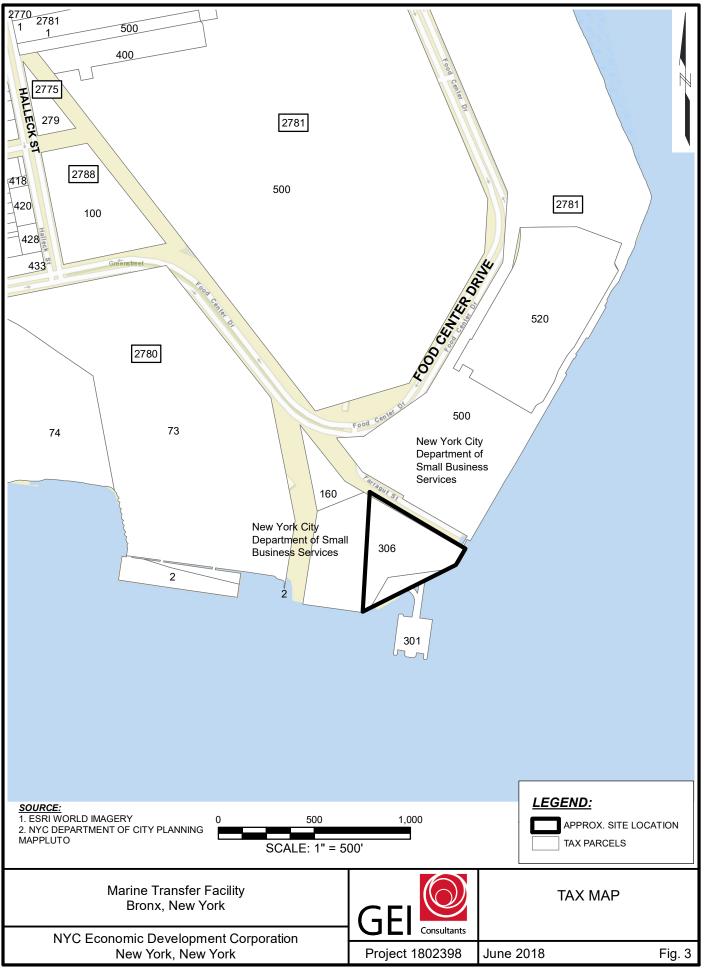

| Section IV. Property Information - See Instructions for Further Guidance                                                                                                             |                         |                          |                     |                                |                 |
|--------------------------------------------------------------------------------------------------------------------------------------------------------------------------------------|-------------------------|--------------------------|---------------------|--------------------------------|-----------------|
| PROPOSED SITE NAME Hunts Point Marine Trans                                                                                                                                          | fer Sta                 | tion Parce               | el                  |                                |                 |
| ADDRESS/LOCATION Marine Transfer Station Pa                                                                                                                                          | arcel                   |                          |                     |                                |                 |
| CITY/TOWN Bronx, NY ZIP CO                                                                                                                                                           | ODE 10                  | 474                      |                     |                                |                 |
| MUNICIPALITY(IF MORE THAN ONE, LIST ALL):                                                                                                                                            |                         |                          |                     |                                |                 |
| New York City                                                                                                                                                                        |                         |                          |                     |                                |                 |
| COUNTY Bronx                                                                                                                                                                         | S                       | ITE SIZE (AC             | RES) 4              |                                |                 |
| LATITUDE (degrees/minutes/seconds) 40 ° 48 ' 25                                                                                                                                      | LONGI <sup>*</sup>      | TUDE (degre              | es/minutes/se<br>52 |                                | 15              |
| COMPLETE TAX MAP INFORMATION FOR ALL TAX PAR<br>BOUNDARIES. ATTACH REQUIRED MAPS PER THE AF                                                                                          |                         |                          |                     | ROPERTY                        |                 |
| Parcel Address                                                                                                                                                                       |                         | Section No.              | Block No.           | Lot No.                        | Acreage         |
| Food Center Drive, Bronx, NY                                                                                                                                                         |                         | 2                        | 2781                | 306                            | 5.7             |
|                                                                                                                                                                                      |                         |                          |                     |                                |                 |
| Do the proposed site boundaries correspond to tax<br>If no, please attach a metes and bounds description                                                                             |                         |                          | unds?               | Yes 🔳                          | No              |
| 2. Is the required property map attached to the application?  (application will not be processed without map)                                                                        |                         |                          |                     |                                |                 |
| 3. Is the property within a designated Environmental Zone (En-zone) pursuant to Tax Law 21(b)(6)? (See <u>DEC's website</u> for more information)                                    |                         |                          |                     |                                |                 |
| If yes, identify census tract: 117                                                                                                                                                   |                         |                          |                     |                                |                 |
| Percentage of property in En-zone (check one):                                                                                                                                       | 0-49                    | % 🔲                      | 50-99%              | 100%                           | ò               |
| Is this application one of multiple applications for a project spans more than 25 acres (see additional contents).                                                                   | large de<br>criteria in | evelopment<br>BCP applic | project, whe        | ere the development of the the | opment<br>es No |
| If yes, identify name of properties (and site numbers if available) in related BCP applications:                                                                                     |                         |                          |                     |                                |                 |
| 5. Is the contamination from groundwater or soil vapor subject to the present application?                                                                                           | or solely               | emanating f              | rom propert         | y other than                   |                 |
| <ol> <li>Has the property previously been remediated purs<br/>ECL Article 56, or Article 12 of Navigation Law?</li> <li>If yes, attach relevant supporting documentation.</li> </ol> | uant to 1               | Fitles 9, 13,            | or 14 of ECl        | Article 27,                    |                 |
| 7. Are there any lands under water? If yes, these lands should be clearly delineated on                                                                                              | the site                | map.                     |                     | Ye                             | es 🔳 No         |