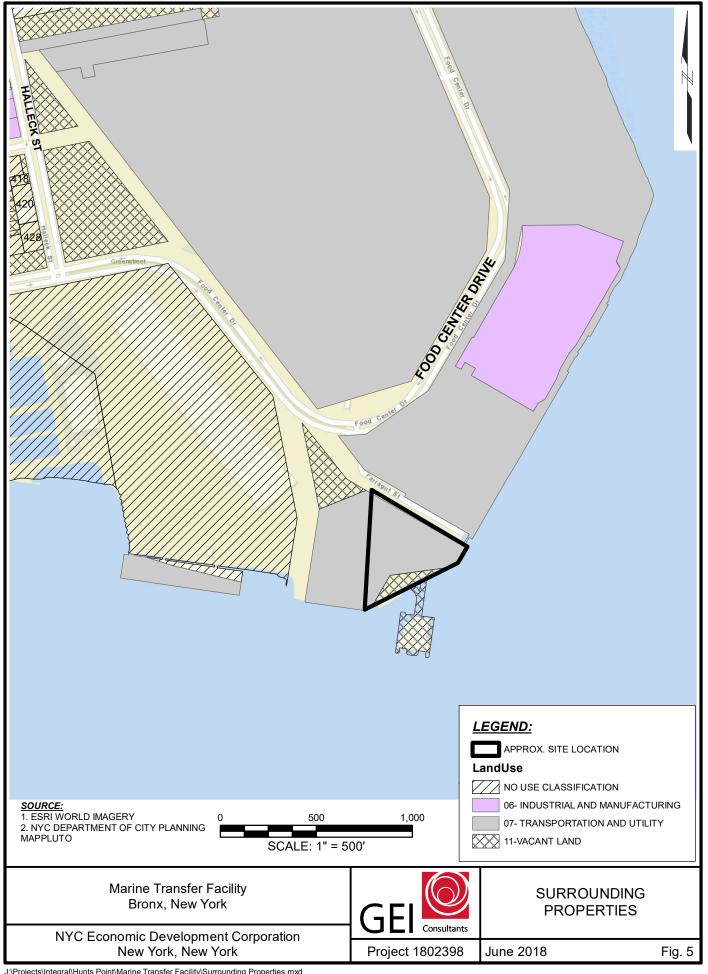

| Section IV. Property Information - See Instructions for Further Guidance                                                                                                             |                         |                          |                     |                                |                 |
|--------------------------------------------------------------------------------------------------------------------------------------------------------------------------------------|-------------------------|--------------------------|---------------------|--------------------------------|-----------------|
| PROPOSED SITE NAME Hunts Point Marine Trans                                                                                                                                          | fer Sta                 | tion Parce               | el                  |                                |                 |
| ADDRESS/LOCATION Marine Transfer Station Pa                                                                                                                                          | arcel                   |                          |                     |                                |                 |
| CITY/TOWN Bronx, NY ZIP CO                                                                                                                                                           | ODE 10                  | 474                      |                     |                                |                 |
| MUNICIPALITY(IF MORE THAN ONE, LIST ALL):                                                                                                                                            |                         |                          |                     |                                |                 |
| New York City                                                                                                                                                                        |                         |                          |                     |                                |                 |
| COUNTY Bronx                                                                                                                                                                         | S                       | ITE SIZE (AC             | RES) 4              |                                |                 |
| LATITUDE (degrees/minutes/seconds) 40 ° 48 ' 25                                                                                                                                      | LONGI <sup>*</sup>      | TUDE (degre              | es/minutes/se<br>52 |                                | 15              |
| COMPLETE TAX MAP INFORMATION FOR ALL TAX PAR<br>BOUNDARIES. ATTACH REQUIRED MAPS PER THE AF                                                                                          |                         |                          |                     | ROPERTY                        |                 |
| Parcel Address                                                                                                                                                                       |                         | Section No.              | Block No.           | Lot No.                        | Acreage         |
| Food Center Drive, Bronx, NY                                                                                                                                                         |                         | 2                        | 2781                | 306                            | 5.7             |
|                                                                                                                                                                                      |                         |                          |                     |                                |                 |
| Do the proposed site boundaries correspond to tax<br>If no, please attach a metes and bounds description                                                                             |                         |                          | unds?               | Yes 🔳                          | No              |
| 2. Is the required property map attached to the application?  (application will not be processed without map)                                                                        |                         |                          |                     |                                |                 |
| 3. Is the property within a designated Environmental Zone (En-zone) pursuant to Tax Law 21(b)(6)? (See <u>DEC's website</u> for more information)                                    |                         |                          |                     |                                |                 |
| If yes, identify census tract: 117                                                                                                                                                   |                         |                          |                     |                                |                 |
| Percentage of property in En-zone (check one):                                                                                                                                       | 0-49                    | % 🔲                      | 50-99%              | 100%                           | ò               |
| Is this application one of multiple applications for a project spans more than 25 acres (see additional contents).                                                                   | large de<br>criteria in | evelopment<br>BCP applic | project, whe        | ere the development of the the | opment<br>es No |
| If yes, identify name of properties (and site numbers if available) in related BCP applications:                                                                                     |                         |                          |                     |                                |                 |
| 5. Is the contamination from groundwater or soil vapor subject to the present application?                                                                                           | or solely               | emanating f              | rom propert         | y other than                   |                 |
| <ol> <li>Has the property previously been remediated purs<br/>ECL Article 56, or Article 12 of Navigation Law?</li> <li>If yes, attach relevant supporting documentation.</li> </ol> | uant to 1               | Fitles 9, 13,            | or 14 of ECl        | Article 27,                    |                 |
| 7. Are there any lands under water? If yes, these lands should be clearly delineated on                                                                                              | the site                | map.                     |                     | Ye                             | es 🔳 No         |