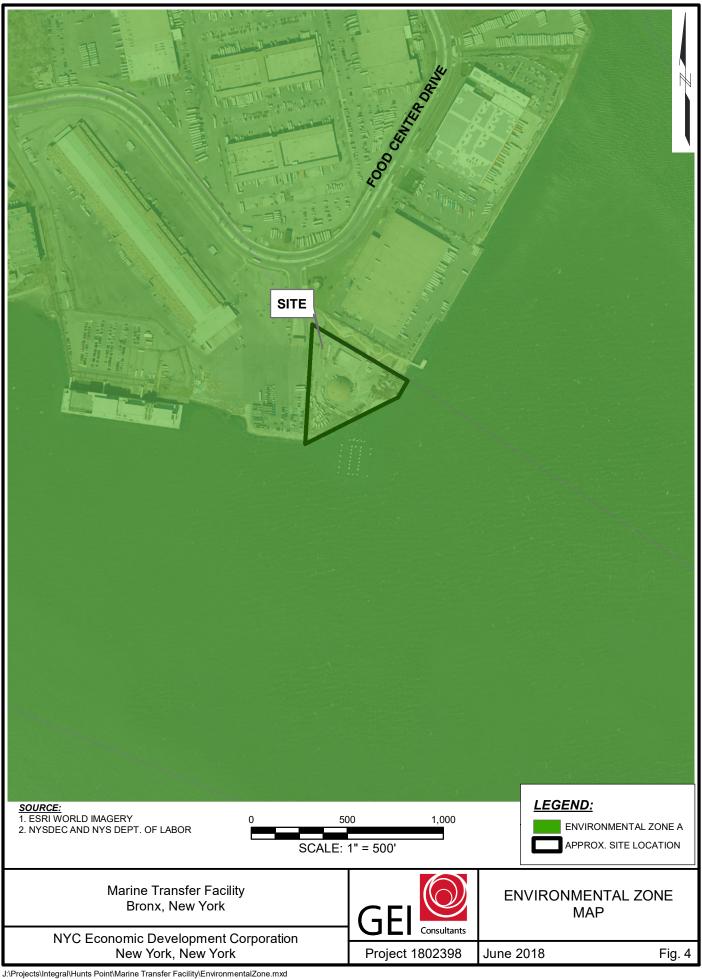

| Section IV. Property Information - See Instructions for Further Guidance                                                                                                             |                         |                          |                     |                                |                 |
|--------------------------------------------------------------------------------------------------------------------------------------------------------------------------------------|-------------------------|--------------------------|---------------------|--------------------------------|-----------------|
| PROPOSED SITE NAME Hunts Point Marine Trans                                                                                                                                          | fer Sta                 | tion Parce               | el                  |                                |                 |
| ADDRESS/LOCATION Marine Transfer Station Pa                                                                                                                                          | arcel                   |                          |                     |                                |                 |
| CITY/TOWN Bronx, NY ZIP CO                                                                                                                                                           | ODE 10                  | 474                      |                     |                                |                 |
| MUNICIPALITY(IF MORE THAN ONE, LIST ALL):                                                                                                                                            |                         |                          |                     |                                |                 |
| New York City                                                                                                                                                                        |                         |                          |                     |                                |                 |
| COUNTY Bronx                                                                                                                                                                         | S                       | ITE SIZE (AC             | RES) 4              |                                |                 |
| LATITUDE (degrees/minutes/seconds) 40 ° 48 ' 25                                                                                                                                      | LONGI <sup>*</sup>      | TUDE (degre              | es/minutes/se<br>52 |                                | 15              |
| COMPLETE TAX MAP INFORMATION FOR ALL TAX PAR<br>BOUNDARIES. ATTACH REQUIRED MAPS PER THE AF                                                                                          |                         |                          |                     | ROPERTY                        |                 |
| Parcel Address                                                                                                                                                                       |                         | Section No.              | Block No.           | Lot No.                        | Acreage         |
| Food Center Drive, Bronx, NY                                                                                                                                                         |                         | 2                        | 2781                | 306                            | 5.7             |
|                                                                                                                                                                                      |                         |                          |                     |                                |                 |
| Do the proposed site boundaries correspond to tax<br>If no, please attach a metes and bounds description                                                                             |                         |                          | unds?               | Yes 🔳                          | No              |
| 2. Is the required property map attached to the application?  (application will not be processed without map)                                                                        |                         |                          |                     |                                |                 |
| 3. Is the property within a designated Environmental Zone (En-zone) pursuant to Tax Law 21(b)(6)? (See <u>DEC's website</u> for more information)                                    |                         |                          |                     |                                |                 |
| If yes, identify census tract: 117                                                                                                                                                   |                         |                          |                     |                                |                 |
| Percentage of property in En-zone (check one):                                                                                                                                       | 0-49                    | % 🔲                      | 50-99%              | 100%                           | ò               |
| Is this application one of multiple applications for a project spans more than 25 acres (see additional contents).                                                                   | large de<br>criteria in | evelopment<br>BCP applic | project, whe        | ere the development of the the | opment<br>es No |
| If yes, identify name of properties (and site numbers if available) in related BCP applications:                                                                                     |                         |                          |                     |                                |                 |
| 5. Is the contamination from groundwater or soil vapor subject to the present application?                                                                                           | or solely               | emanating f              | rom propert         | y other than                   |                 |
| <ol> <li>Has the property previously been remediated purs<br/>ECL Article 56, or Article 12 of Navigation Law?</li> <li>If yes, attach relevant supporting documentation.</li> </ol> | uant to 1               | Fitles 9, 13,            | or 14 of ECl        | Article 27,                    |                 |
| 7. Are there any lands under water? If yes, these lands should be clearly delineated on                                                                                              | the site                | map.                     |                     | Ye                             | es 🔳 No         |