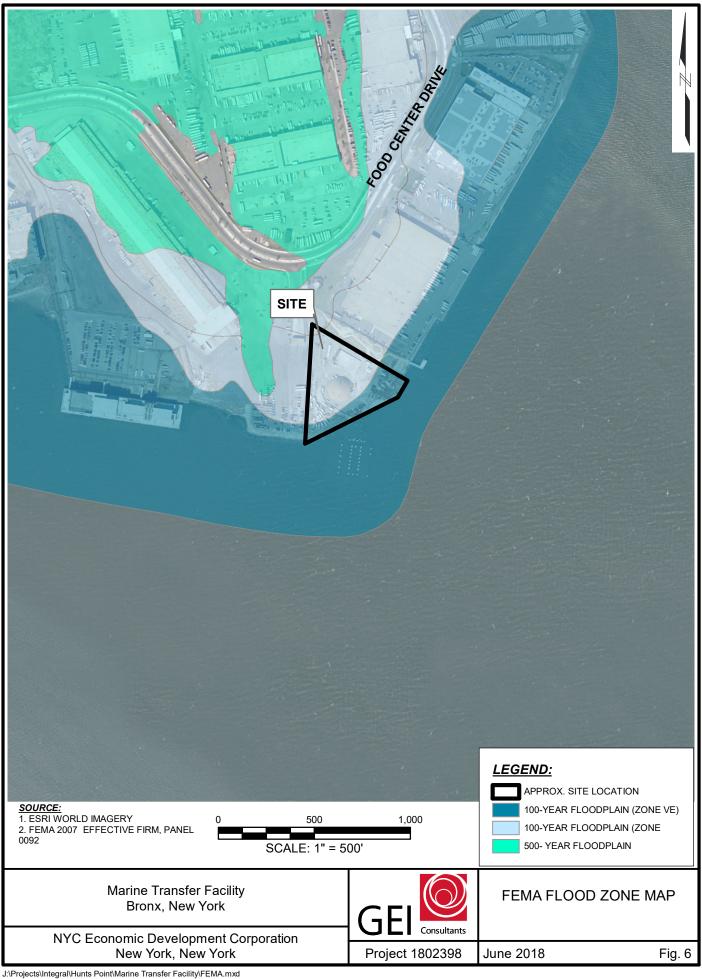

| Section IV. Property Information - See Instructions for Further Guidance                                                                                                             |                         |                          |                     |                                |                 |
|--------------------------------------------------------------------------------------------------------------------------------------------------------------------------------------|-------------------------|--------------------------|---------------------|--------------------------------|-----------------|
| PROPOSED SITE NAME Hunts Point Marine Trans                                                                                                                                          | fer Sta                 | tion Parce               | el                  |                                |                 |
| ADDRESS/LOCATION Marine Transfer Station Pa                                                                                                                                          | arcel                   |                          |                     |                                |                 |
| CITY/TOWN Bronx, NY ZIP CO                                                                                                                                                           | ODE 10                  | 474                      |                     |                                |                 |
| MUNICIPALITY(IF MORE THAN ONE, LIST ALL):                                                                                                                                            |                         |                          |                     |                                |                 |
| New York City                                                                                                                                                                        |                         |                          |                     |                                |                 |
| COUNTY Bronx                                                                                                                                                                         | S                       | ITE SIZE (AC             | RES) 4              |                                |                 |
| LATITUDE (degrees/minutes/seconds) 40 ° 48 ' 25                                                                                                                                      | LONGI <sup>*</sup>      | TUDE (degre              | es/minutes/se<br>52 |                                | 15              |
| COMPLETE TAX MAP INFORMATION FOR ALL TAX PAR<br>BOUNDARIES. ATTACH REQUIRED MAPS PER THE AF                                                                                          |                         |                          |                     | ROPERTY                        |                 |
| Parcel Address                                                                                                                                                                       |                         | Section No.              | Block No.           | Lot No.                        | Acreage         |
| Food Center Drive, Bronx, NY                                                                                                                                                         |                         | 2                        | 2781                | 306                            | 5.7             |
|                                                                                                                                                                                      |                         |                          |                     |                                |                 |
| Do the proposed site boundaries correspond to tax<br>If no, please attach a metes and bounds description                                                                             |                         |                          | unds?               | Yes 🔳                          | No              |
| 2. Is the required property map attached to the application?  (application will not be processed without map)                                                                        |                         |                          |                     |                                |                 |
| 3. Is the property within a designated Environmental Zone (En-zone) pursuant to Tax Law 21(b)(6)? (See <u>DEC's website</u> for more information)                                    |                         |                          |                     |                                |                 |
| If yes, identify census tract: 117                                                                                                                                                   |                         |                          |                     |                                |                 |
| Percentage of property in En-zone (check one):                                                                                                                                       | 0-49                    | % 🔲                      | 50-99%              | 100%                           | ò               |
| Is this application one of multiple applications for a project spans more than 25 acres (see additional contents).                                                                   | large de<br>criteria in | evelopment<br>BCP applic | project, whe        | ere the development of the the | opment<br>es No |
| If yes, identify name of properties (and site numbers if available) in related BCP applications:                                                                                     |                         |                          |                     |                                |                 |
| 5. Is the contamination from groundwater or soil vapor subject to the present application?                                                                                           | or solely               | emanating f              | rom propert         | y other than                   |                 |
| <ol> <li>Has the property previously been remediated purs<br/>ECL Article 56, or Article 12 of Navigation Law?</li> <li>If yes, attach relevant supporting documentation.</li> </ol> | uant to 1               | Fitles 9, 13,            | or 14 of ECl        | Article 27,                    |                 |
| 7. Are there any lands under water? If yes, these lands should be clearly delineated on                                                                                              | the site                | map.                     |                     | Ye                             | es 🔳 No         |