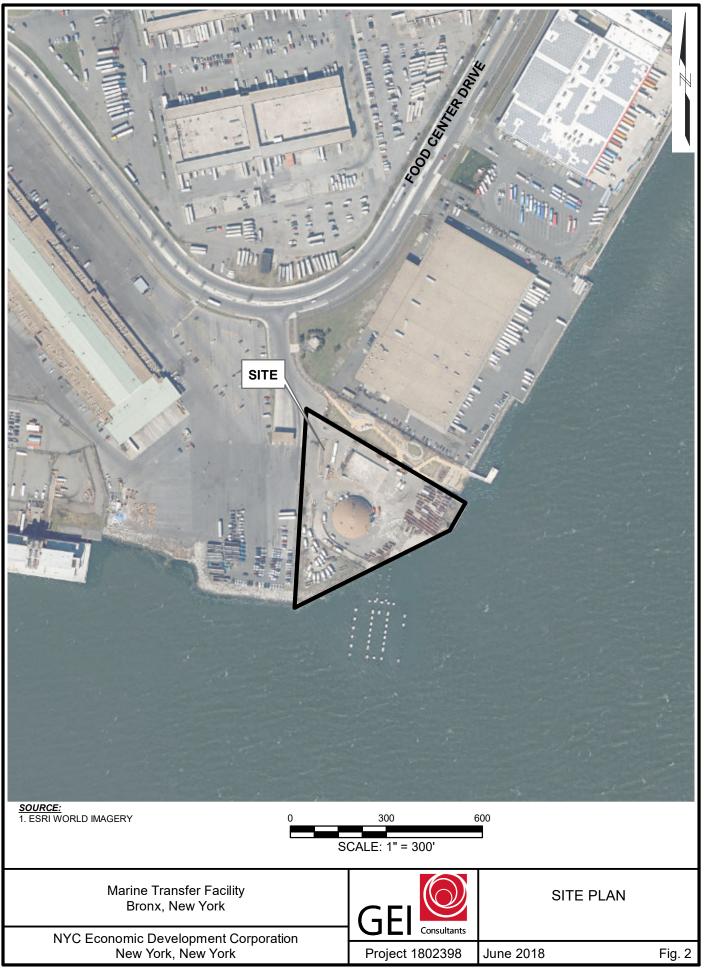

| Section IV. Property Information - See Instructions for Further Guidance                                                                                                             |                         |                          |                     |                                |                 |
|--------------------------------------------------------------------------------------------------------------------------------------------------------------------------------------|-------------------------|--------------------------|---------------------|--------------------------------|-----------------|
| PROPOSED SITE NAME Hunts Point Marine Trans                                                                                                                                          | fer Sta                 | tion Parce               | el                  |                                |                 |
| ADDRESS/LOCATION Marine Transfer Station Pa                                                                                                                                          | arcel                   |                          |                     |                                |                 |
| CITY/TOWN Bronx, NY ZIP CO                                                                                                                                                           | ODE 10                  | 474                      |                     |                                |                 |
| MUNICIPALITY(IF MORE THAN ONE, LIST ALL):                                                                                                                                            |                         |                          |                     |                                |                 |
| New York City                                                                                                                                                                        |                         |                          |                     |                                |                 |
| COUNTY Bronx                                                                                                                                                                         | S                       | ITE SIZE (AC             | RES) 4              |                                |                 |
| LATITUDE (degrees/minutes/seconds) 40 ° 48 ' 25                                                                                                                                      | LONGI <sup>*</sup>      | TUDE (degre              | es/minutes/se<br>52 |                                | 15              |
| COMPLETE TAX MAP INFORMATION FOR ALL TAX PAR<br>BOUNDARIES. ATTACH REQUIRED MAPS PER THE AF                                                                                          |                         |                          |                     | ROPERTY                        |                 |
| Parcel Address                                                                                                                                                                       |                         | Section No.              | Block No.           | Lot No.                        | Acreage         |
| Food Center Drive, Bronx, NY                                                                                                                                                         |                         | 2                        | 2781                | 306                            | 5.7             |
|                                                                                                                                                                                      |                         |                          |                     |                                |                 |
| Do the proposed site boundaries correspond to tax<br>If no, please attach a metes and bounds description                                                                             |                         |                          | unds?               | Yes 🔳                          | No              |
| 2. Is the required property map attached to the application?  (application will not be processed without map)                                                                        |                         |                          |                     |                                |                 |
| 3. Is the property within a designated Environmental Zone (En-zone) pursuant to Tax Law 21(b)(6)? (See <u>DEC's website</u> for more information)                                    |                         |                          |                     |                                |                 |
| If yes, identify census tract: 117                                                                                                                                                   |                         |                          |                     |                                |                 |
| Percentage of property in En-zone (check one):                                                                                                                                       | 0-49                    | % 🔲                      | 50-99%              | 100%                           | ò               |
| Is this application one of multiple applications for a project spans more than 25 acres (see additional contents).                                                                   | large de<br>criteria in | evelopment<br>BCP applic | project, whe        | ere the development of the the | opment<br>es No |
| If yes, identify name of properties (and site numbers if available) in related BCP applications:                                                                                     |                         |                          |                     |                                |                 |
| 5. Is the contamination from groundwater or soil vapor subject to the present application?                                                                                           | or solely               | emanating f              | rom propert         | y other than                   |                 |
| <ol> <li>Has the property previously been remediated purs<br/>ECL Article 56, or Article 12 of Navigation Law?</li> <li>If yes, attach relevant supporting documentation.</li> </ol> | uant to 1               | Fitles 9, 13,            | or 14 of ECl        | Article 27,                    |                 |
| 7. Are there any lands under water? If yes, these lands should be clearly delineated on                                                                                              | the site                | map.                     |                     | Ye                             | es 🔳 No         |