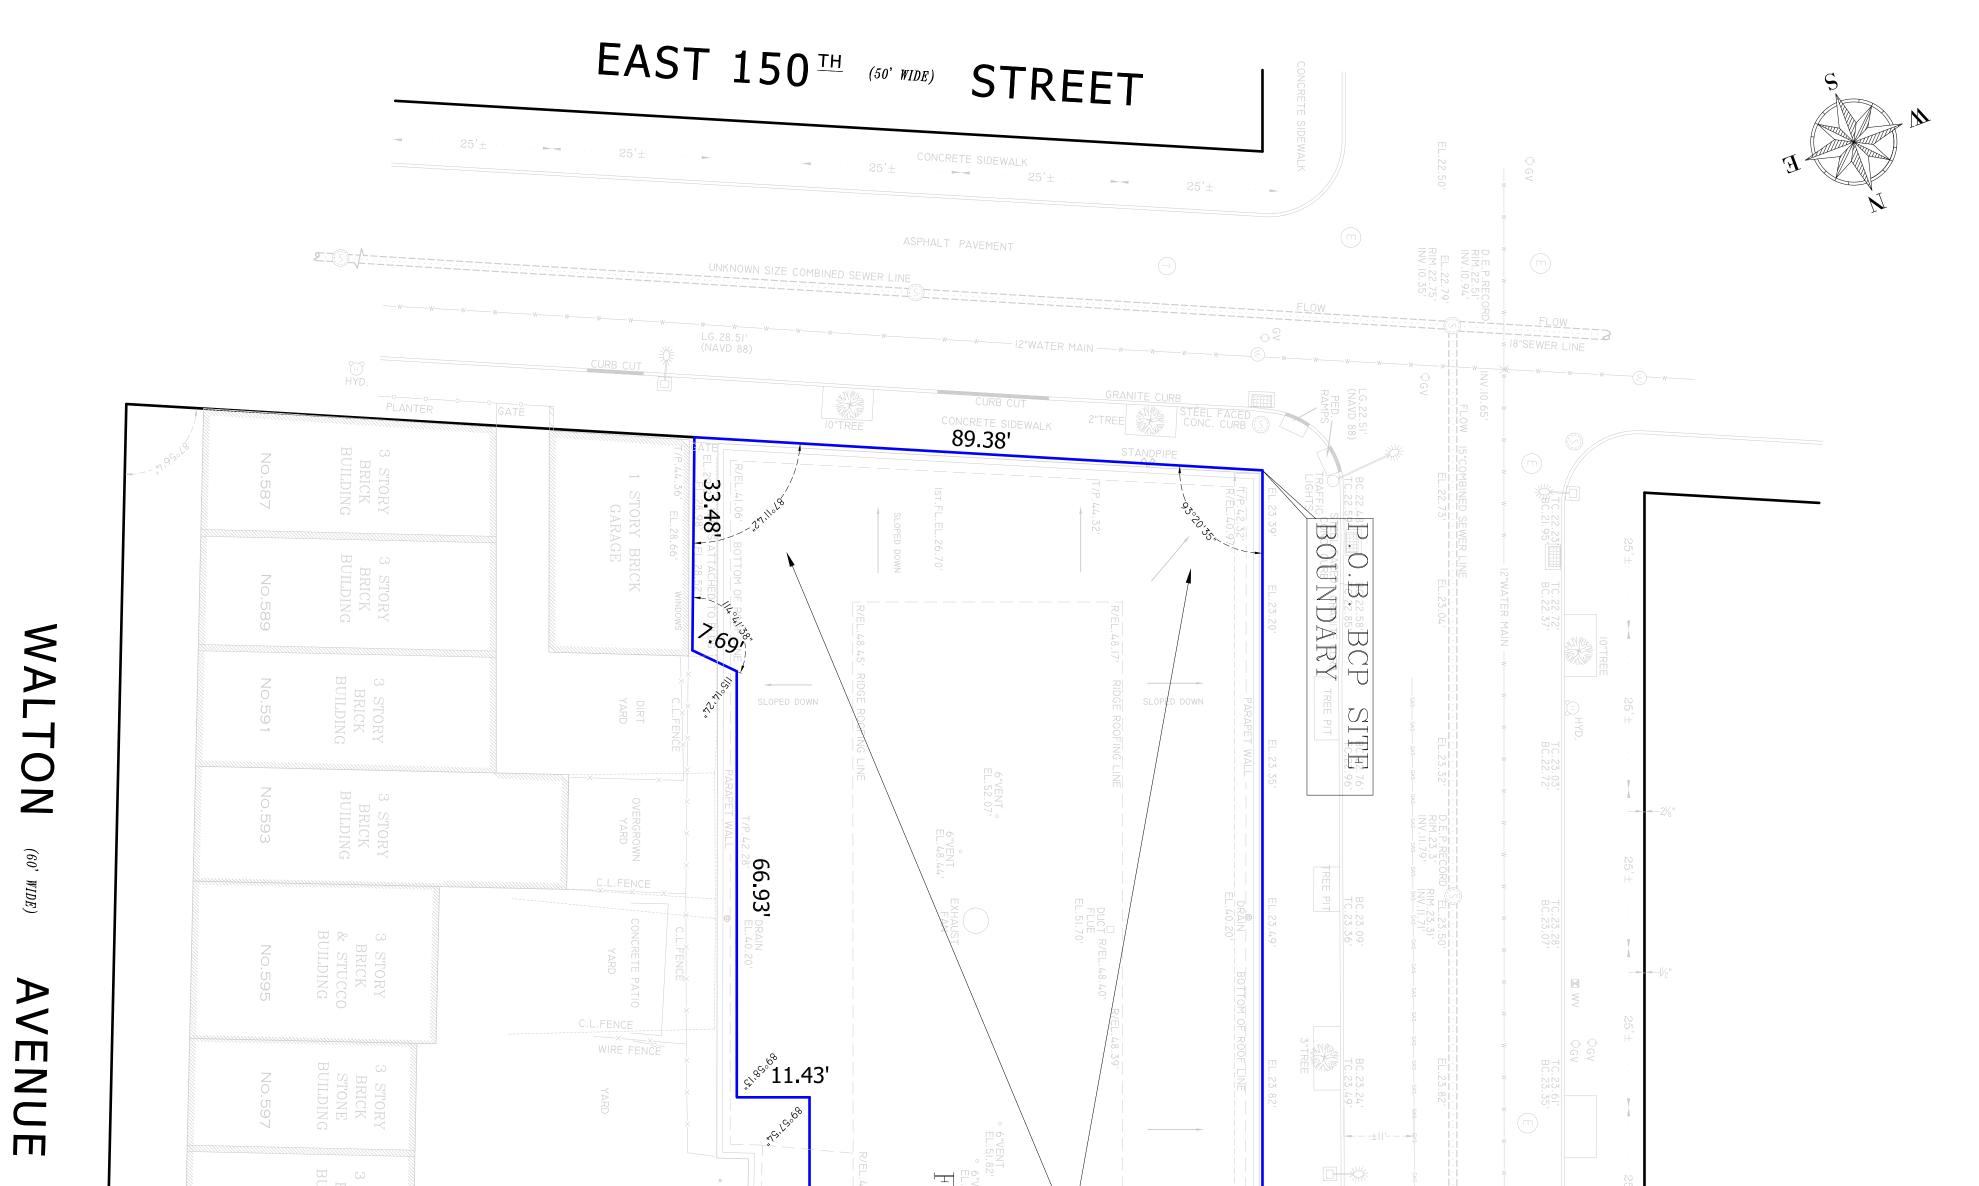

**BROWNFIELD CLEANUP PROGRAM (BCP)** 

| NEW YORK         Department of<br>Environmental<br>Conservation         BROWNFIELD CLEANUP PROGRAM (BCP)           APPLICATION TO AMEND BROWNFIELD CLEANUP           AGREEMENT AND AMENDMENT                                                                                                                                                                                                                                                                                                                                                                                                                                                                                                                                                                                                                                                                                                                                                                                                                                                                                                                                                                                                        |  |
|-----------------------------------------------------------------------------------------------------------------------------------------------------------------------------------------------------------------------------------------------------------------------------------------------------------------------------------------------------------------------------------------------------------------------------------------------------------------------------------------------------------------------------------------------------------------------------------------------------------------------------------------------------------------------------------------------------------------------------------------------------------------------------------------------------------------------------------------------------------------------------------------------------------------------------------------------------------------------------------------------------------------------------------------------------------------------------------------------------------------------------------------------------------------------------------------------------|--|
| PART I. BROWNFIELD CLEANUP AGREEMENT AMENDMENT APPLICATION                                                                                                                                                                                                                                                                                                                                                                                                                                                                                                                                                                                                                                                                                                                                                                                                                                                                                                                                                                                                                                                                                                                                          |  |
| 1. Check the appropriate box(es) below based on the nature of the amendment modification requested:                                                                                                                                                                                                                                                                                                                                                                                                                                                                                                                                                                                                                                                                                                                                                                                                                                                                                                                                                                                                                                                                                                 |  |
| Amendment to modify the existing BCA: [check one or more boxes below]                                                                                                                                                                                                                                                                                                                                                                                                                                                                                                                                                                                                                                                                                                                                                                                                                                                                                                                                                                                                                                                                                                                               |  |
| <ul> <li>Add applicant(s)</li> <li>Substitute applicant(s)</li> <li>Remove applicant(s)</li> <li>Change in Name of applicant(s)</li> </ul>                                                                                                                                                                                                                                                                                                                                                                                                                                                                                                                                                                                                                                                                                                                                                                                                                                                                                                                                                                                                                                                          |  |
| Amendment to reflect a transfer of title to all or part of the brownfield site                                                                                                                                                                                                                                                                                                                                                                                                                                                                                                                                                                                                                                                                                                                                                                                                                                                                                                                                                                                                                                                                                                                      |  |
| <ul> <li>1a. A copy of the recorded deed must be provided. Is this attached? ☐ Yes ☐ No</li> <li>1b. □Change in ownership □ Additional owner (such as a beneficial owner)</li> </ul>                                                                                                                                                                                                                                                                                                                                                                                                                                                                                                                                                                                                                                                                                                                                                                                                                                                                                                                                                                                                                |  |
| If yes, pursuant to 6 NYCRR Part 375-1.11(d), a Change of Use form should have been previously submitted. If not, please submit this form with this Amendment. See http://www.dec.ny.gov/chemical/76250.html                                                                                                                                                                                                                                                                                                                                                                                                                                                                                                                                                                                                                                                                                                                                                                                                                                                                                                                                                                                        |  |
| Amendment to modify description of the property(ies) listed in the existing Brownfield Cleanup Agreement [ <i>Complete Sections I and V below and Part II</i> ]                                                                                                                                                                                                                                                                                                                                                                                                                                                                                                                                                                                                                                                                                                                                                                                                                                                                                                                                                                                                                                     |  |
| Amendment to Expand or Reduce property boundaries of the property(ies) listed in the existing Brownfield Cleanup Agreement [ <i>Complete Section I and V below and Part II</i> ]                                                                                                                                                                                                                                                                                                                                                                                                                                                                                                                                                                                                                                                                                                                                                                                                                                                                                                                                                                                                                    |  |
| Sites in Bronx, Kings, New York, Queens, or Richmond counties ONLY: Amendment to request determination that the site is eligible for the tangible property credit component of the brownfield redevelopment tax credit. Please answer questions on the supplement at the end of the form.                                                                                                                                                                                                                                                                                                                                                                                                                                                                                                                                                                                                                                                                                                                                                                                                                                                                                                           |  |
| Other (explain in detail below)                                                                                                                                                                                                                                                                                                                                                                                                                                                                                                                                                                                                                                                                                                                                                                                                                                                                                                                                                                                                                                                                                                                                                                     |  |
| 2. Required: Please provide a brief narrative on the nature of the amendment:                                                                                                                                                                                                                                                                                                                                                                                                                                                                                                                                                                                                                                                                                                                                                                                                                                                                                                                                                                                                                                                                                                                       |  |
| This BCA Amendment Application is being submitted to reduce the boundary of the BCP Site by 0.0364 acres as shown on Exhibit A. The Site is adjacent to a number of adjacent private backyards on the eastern side of the BCP Site as shown in Exhibit A. In order to avoid having to access these private backyard properties, the support of excavation had to be pulled back into the interior of the BCP Site along the eastern side of the BCP Site. The current 0.7362 acre BCP Site is hereby reduced by 0.0364 acres and the remaining BCP Site is 0.6998 acres. See revised BCP Site Boundary in Exhibit B. The estimated acreage of the BCP Site in the Brownfield Cleanup Agreement of 0.716 acres was slightly incorrect and should hereby be updated to the new 0.6998 acres as shown in the revised BCP Site Boundary survey in Exhibit B, which is now the BCP Site. In addition, while the BCP Volunteer is remaining the same, the authorized signatory and address of the Volunteer has changed to Sharone Karten with an address of 330 East 75th St, 2F, New York, NY, 10021, email address of sharonekarten@gmail.com and phone number 917-596-0821. See Consent in Exhibit C. |  |

| Section V. Property description and description of changes/a                                                                                                                                                        | additions/re | ductions     | (if applicat | ole)               |
|---------------------------------------------------------------------------------------------------------------------------------------------------------------------------------------------------------------------|--------------|--------------|--------------|--------------------|
| 1. Property information on current agreement:                                                                                                                                                                       |              |              |              |                    |
| ADDRESS 580 Gerard Avenue                                                                                                                                                                                           |              |              |              |                    |
| CITY/TOWN Bronx, New York                                                                                                                                                                                           |              | ZIP (        | CODE 104     | 51                 |
| TAX BLOCK AND LOT (SBL)                                                                                                                                                                                             | OTAL ACRE    | AGE OF CL    | JRRENT SIT   | E: 0.716           |
| Parcel Address                                                                                                                                                                                                      | Section No   | . Block No.  | Lot No.      | Acreage            |
| 580 Gerard Avenue                                                                                                                                                                                                   |              | 2353         | 1            | 0.716              |
| See note below that the original BCP Site acreage should have                                                                                                                                                       |              |              |              |                    |
| been 0.7362 acres not 0.716 acres.                                                                                                                                                                                  |              |              |              |                    |
| 2. Check appropriate boxes below:                                                                                                                                                                                   |              |              |              |                    |
| Addition of property (may require additional citizen participation the expansion – see attached instructions)                                                                                                       | ation depend | ling on the  | nature of    |                    |
| 2a. PARCELS ADDED:                                                                                                                                                                                                  |              |              |              | Acreage            |
| Parcel Address                                                                                                                                                                                                      | Section No.  | Block No.    | Lot No.      | Added by<br>Parcel |
|                                                                                                                                                                                                                     |              |              |              |                    |
|                                                                                                                                                                                                                     |              |              |              |                    |
|                                                                                                                                                                                                                     |              |              |              |                    |
|                                                                                                                                                                                                                     | Tc           | otal acreage | to be added  | J: :               |
| Reduction of property                                                                                                                                                                                               |              |              |              |                    |
| 2b. PARCELS REMOVED:                                                                                                                                                                                                |              |              |              | Acreage<br>Removed |
| Parcel Address                                                                                                                                                                                                      | Section No.  | Block No.    | Lot No.      | by Parcel          |
| p/o 580 Gerard Avenue                                                                                                                                                                                               |              | 2353         | 1            | .0364              |
| NOTE: the original acreage in the BCA was slightly incorrect                                                                                                                                                        |              |              |              |                    |
| Based on new survey, the correct original BCP acreage was 0.7362                                                                                                                                                    |              |              |              |                    |
| Change to SBL (e.g. merge, subdivision, address change                                                                                                                                                              | Total ad     | creage to be | e removed:   | 0.364              |
|                                                                                                                                                                                                                     | =)           |              |              |                    |
| 2c. NEW SBL INFORMATION:<br>Parcel Address                                                                                                                                                                          | Section No   | o. Block No  | . Lot No.    | Acreage            |
|                                                                                                                                                                                                                     |              |              |              |                    |
|                                                                                                                                                                                                                     |              |              |              |                    |
|                                                                                                                                                                                                                     |              |              |              |                    |
|                                                                                                                                                                                                                     |              | 1            | I            | 1                  |
| If requesting to modify a metes and bounds description or requesting changes to the boundaries of a site, please attach a revised metes and bounds description, survey, or acceptable site map to this application. |              |              |              |                    |
|                                                                                                                                                                                                                     |              |              |              |                    |
| 3. TOTAL REVISED SITE ACREAGE: 0.6998                                                                                                                                                                               |              |              |              |                    |
|                                                                                                                                                                                                                     |              |              |              |                    |