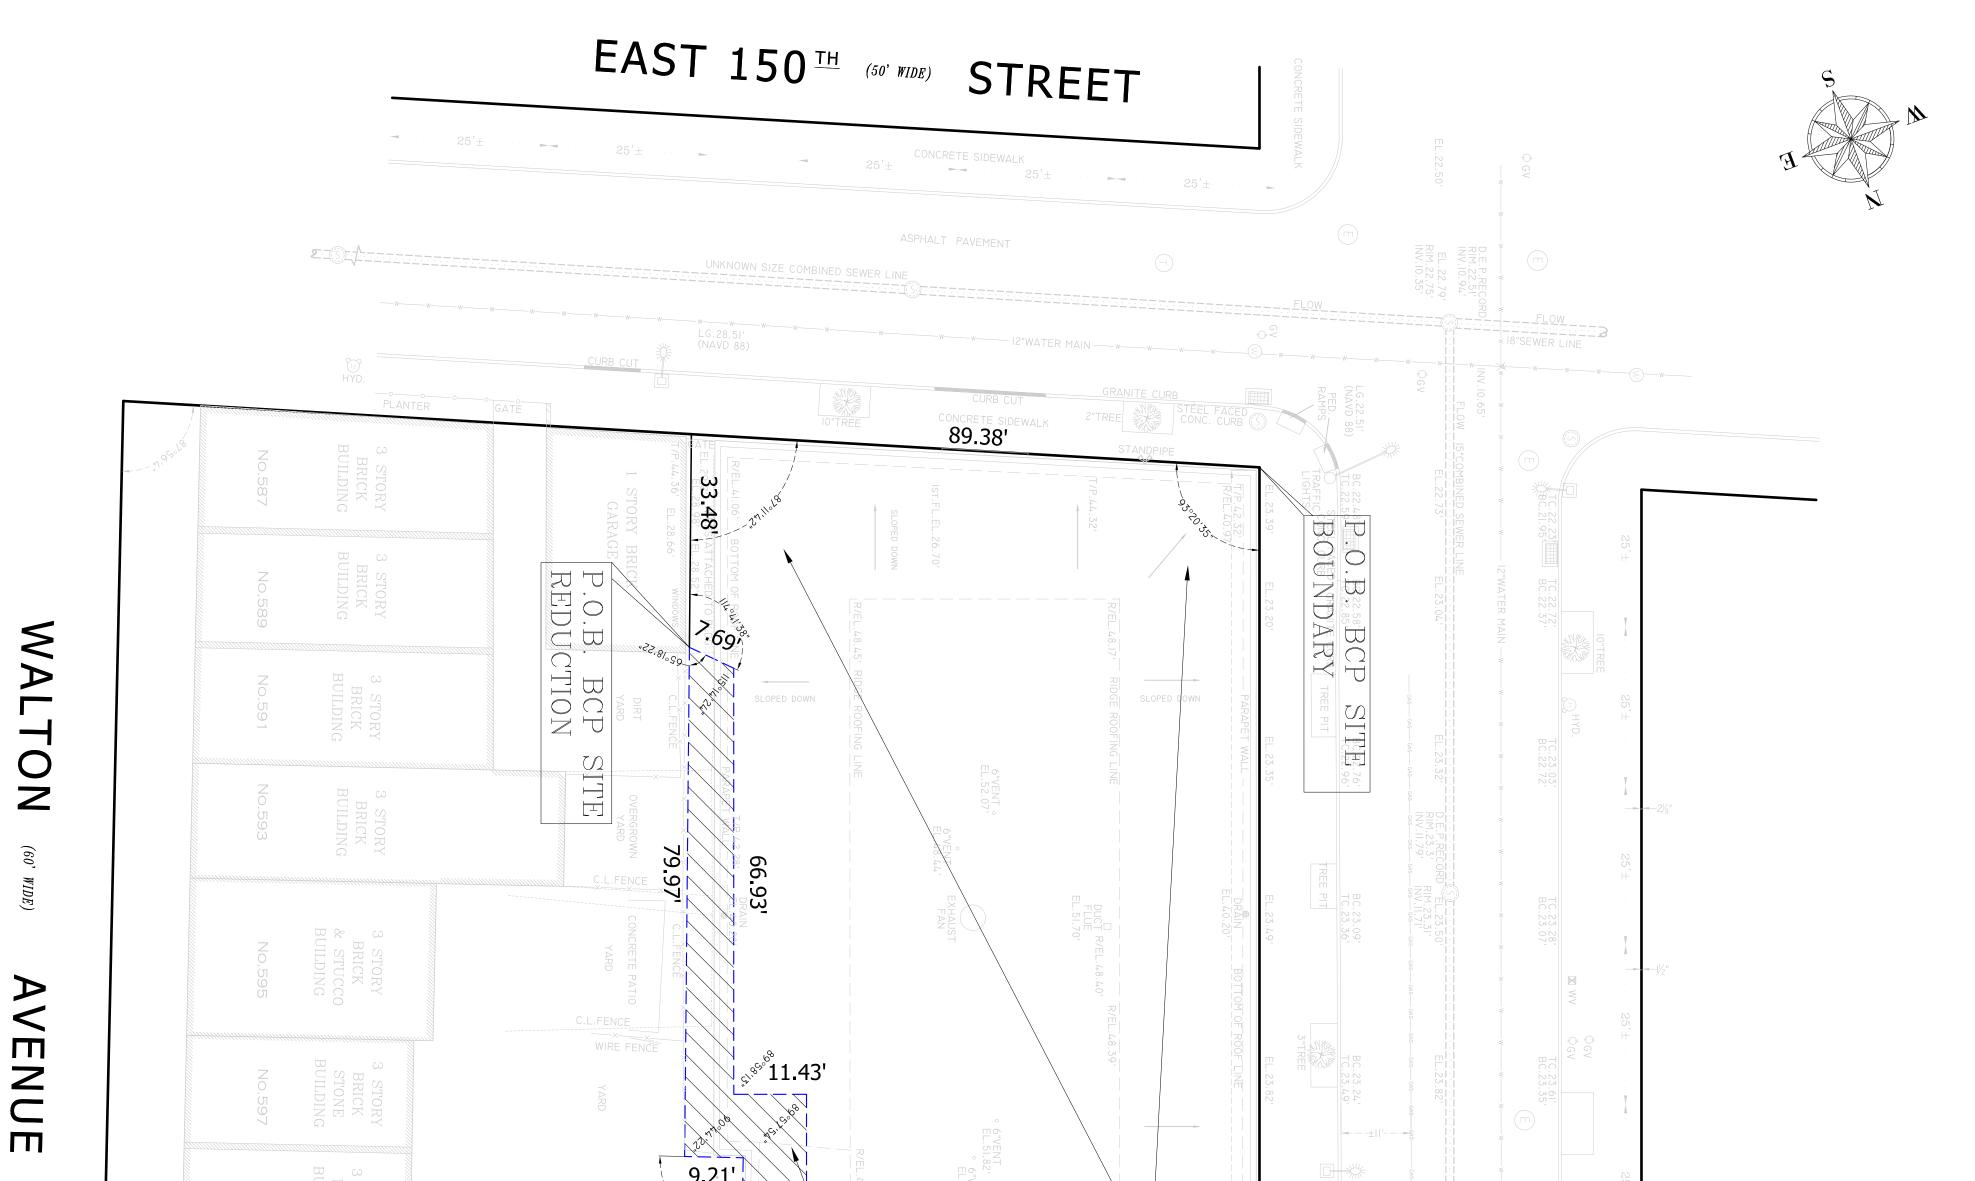

**BROWNFIELD CLEANUP PROGRAM (BCP)** 

| NEW YORK         Department of<br>Environmental<br>Conservation         BROWNFIELD CLEANUP PROGRAM (BCP)           APPLICATION TO AMEND BROWNFIELD CLEANUP           AGREEMENT AND AMENDMENT                                                                                                                                                                                                                                                                                                                                                                                                                                                                                                                                                                                                                                                                                                                                                                                                                                                                                                                                                                                                        |  |
|-----------------------------------------------------------------------------------------------------------------------------------------------------------------------------------------------------------------------------------------------------------------------------------------------------------------------------------------------------------------------------------------------------------------------------------------------------------------------------------------------------------------------------------------------------------------------------------------------------------------------------------------------------------------------------------------------------------------------------------------------------------------------------------------------------------------------------------------------------------------------------------------------------------------------------------------------------------------------------------------------------------------------------------------------------------------------------------------------------------------------------------------------------------------------------------------------------|--|
| PART I. BROWNFIELD CLEANUP AGREEMENT AMENDMENT APPLICATION                                                                                                                                                                                                                                                                                                                                                                                                                                                                                                                                                                                                                                                                                                                                                                                                                                                                                                                                                                                                                                                                                                                                          |  |
| 1. Check the appropriate box(es) below based on the nature of the amendment modification requested:                                                                                                                                                                                                                                                                                                                                                                                                                                                                                                                                                                                                                                                                                                                                                                                                                                                                                                                                                                                                                                                                                                 |  |
| Amendment to modify the existing BCA: [check one or more boxes below]                                                                                                                                                                                                                                                                                                                                                                                                                                                                                                                                                                                                                                                                                                                                                                                                                                                                                                                                                                                                                                                                                                                               |  |
| <ul> <li>Add applicant(s)</li> <li>Substitute applicant(s)</li> <li>Remove applicant(s)</li> <li>Change in Name of applicant(s)</li> </ul>                                                                                                                                                                                                                                                                                                                                                                                                                                                                                                                                                                                                                                                                                                                                                                                                                                                                                                                                                                                                                                                          |  |
| Amendment to reflect a transfer of title to all or part of the brownfield site                                                                                                                                                                                                                                                                                                                                                                                                                                                                                                                                                                                                                                                                                                                                                                                                                                                                                                                                                                                                                                                                                                                      |  |
| <ul> <li>1a. A copy of the recorded deed must be provided. Is this attached? ☐ Yes ☐ No</li> <li>1b. □Change in ownership □ Additional owner (such as a beneficial owner)</li> </ul>                                                                                                                                                                                                                                                                                                                                                                                                                                                                                                                                                                                                                                                                                                                                                                                                                                                                                                                                                                                                                |  |
| If yes, pursuant to 6 NYCRR Part 375-1.11(d), a Change of Use form should have been previously submitted. If not, please submit this form with this Amendment. See http://www.dec.ny.gov/chemical/76250.html                                                                                                                                                                                                                                                                                                                                                                                                                                                                                                                                                                                                                                                                                                                                                                                                                                                                                                                                                                                        |  |
| Amendment to modify description of the property(ies) listed in the existing Brownfield Cleanup Agreement [ <i>Complete Sections I and V below and Part II</i> ]                                                                                                                                                                                                                                                                                                                                                                                                                                                                                                                                                                                                                                                                                                                                                                                                                                                                                                                                                                                                                                     |  |
| Amendment to Expand or Reduce property boundaries of the property(ies) listed in the existing Brownfield Cleanup Agreement [ <i>Complete Section I and V below and Part II</i> ]                                                                                                                                                                                                                                                                                                                                                                                                                                                                                                                                                                                                                                                                                                                                                                                                                                                                                                                                                                                                                    |  |
| Sites in Bronx, Kings, New York, Queens, or Richmond counties ONLY: Amendment to request determination that the site is eligible for the tangible property credit component of the brownfield redevelopment tax credit. Please answer questions on the supplement at the end of the form.                                                                                                                                                                                                                                                                                                                                                                                                                                                                                                                                                                                                                                                                                                                                                                                                                                                                                                           |  |
| Other (explain in detail below)                                                                                                                                                                                                                                                                                                                                                                                                                                                                                                                                                                                                                                                                                                                                                                                                                                                                                                                                                                                                                                                                                                                                                                     |  |
| 2. Required: Please provide a brief narrative on the nature of the amendment:                                                                                                                                                                                                                                                                                                                                                                                                                                                                                                                                                                                                                                                                                                                                                                                                                                                                                                                                                                                                                                                                                                                       |  |
| This BCA Amendment Application is being submitted to reduce the boundary of the BCP Site by 0.0364 acres as shown on Exhibit A. The Site is adjacent to a number of adjacent private backyards on the eastern side of the BCP Site as shown in Exhibit A. In order to avoid having to access these private backyard properties, the support of excavation had to be pulled back into the interior of the BCP Site along the eastern side of the BCP Site. The current 0.7362 acre BCP Site is hereby reduced by 0.0364 acres and the remaining BCP Site is 0.6998 acres. See revised BCP Site Boundary in Exhibit B. The estimated acreage of the BCP Site in the Brownfield Cleanup Agreement of 0.716 acres was slightly incorrect and should hereby be updated to the new 0.6998 acres as shown in the revised BCP Site Boundary survey in Exhibit B, which is now the BCP Site. In addition, while the BCP Volunteer is remaining the same, the authorized signatory and address of the Volunteer has changed to Sharone Karten with an address of 330 East 75th St, 2F, New York, NY, 10021, email address of sharonekarten@gmail.com and phone number 917-596-0821. See Consent in Exhibit C. |  |

| Section V. Property description and description of changes/a                                                                                                                                                        | additions/re | ductions     | (if applicat | ole)               |
|---------------------------------------------------------------------------------------------------------------------------------------------------------------------------------------------------------------------|--------------|--------------|--------------|--------------------|
| 1. Property information on current agreement:                                                                                                                                                                       |              |              |              |                    |
| ADDRESS 580 Gerard Avenue                                                                                                                                                                                           |              |              |              |                    |
| CITY/TOWN Bronx, New York                                                                                                                                                                                           |              | ZIP (        | CODE 104     | 51                 |
| TAX BLOCK AND LOT (SBL)                                                                                                                                                                                             | OTAL ACRE    | AGE OF CL    | JRRENT SIT   | E: 0.716           |
| Parcel Address                                                                                                                                                                                                      | Section No   | . Block No.  | Lot No.      | Acreage            |
| 580 Gerard Avenue                                                                                                                                                                                                   |              | 2353         | 1            | 0.716              |
| See note below that the original BCP Site acreage should have                                                                                                                                                       |              |              |              |                    |
| been 0.7362 acres not 0.716 acres.                                                                                                                                                                                  |              |              |              |                    |
| 2. Check appropriate boxes below:                                                                                                                                                                                   |              |              |              |                    |
| Addition of property (may require additional citizen participation the expansion – see attached instructions)                                                                                                       | ation depend | ling on the  | nature of    |                    |
| 2a. PARCELS ADDED:                                                                                                                                                                                                  |              |              |              | Acreage            |
| Parcel Address                                                                                                                                                                                                      | Section No.  | Block No.    | Lot No.      | Added by<br>Parcel |
|                                                                                                                                                                                                                     |              |              |              |                    |
|                                                                                                                                                                                                                     |              |              |              |                    |
|                                                                                                                                                                                                                     |              |              |              |                    |
|                                                                                                                                                                                                                     | Tc           | otal acreage | to be added  | J: :               |
| Reduction of property                                                                                                                                                                                               |              |              |              |                    |
| 2b. PARCELS REMOVED:                                                                                                                                                                                                |              |              |              | Acreage<br>Removed |
| Parcel Address                                                                                                                                                                                                      | Section No.  | Block No.    | Lot No.      | by Parcel          |
| p/o 580 Gerard Avenue                                                                                                                                                                                               |              | 2353         | 1            | .0364              |
| NOTE: the original acreage in the BCA was slightly incorrect                                                                                                                                                        |              |              |              |                    |
| Based on new survey, the correct original BCP acreage was 0.7362                                                                                                                                                    |              |              |              |                    |
| Change to SBL (e.g. merge, subdivision, address change                                                                                                                                                              | Total ad     | creage to be | e removed:   | 0.364              |
|                                                                                                                                                                                                                     | =)           |              |              |                    |
| 2c. NEW SBL INFORMATION:<br>Parcel Address                                                                                                                                                                          | Section No   | o. Block No  | . Lot No.    | Acreage            |
|                                                                                                                                                                                                                     |              |              |              |                    |
|                                                                                                                                                                                                                     |              |              |              |                    |
|                                                                                                                                                                                                                     |              |              |              |                    |
|                                                                                                                                                                                                                     |              | 1            | I            | 1                  |
| If requesting to modify a metes and bounds description or requesting changes to the boundaries of a site, please attach a revised metes and bounds description, survey, or acceptable site map to this application. |              |              |              |                    |
|                                                                                                                                                                                                                     |              |              |              |                    |
| 3. TOTAL REVISED SITE ACREAGE: 0.6998                                                                                                                                                                               |              |              |              |                    |
|                                                                                                                                                                                                                     |              |              |              |                    |