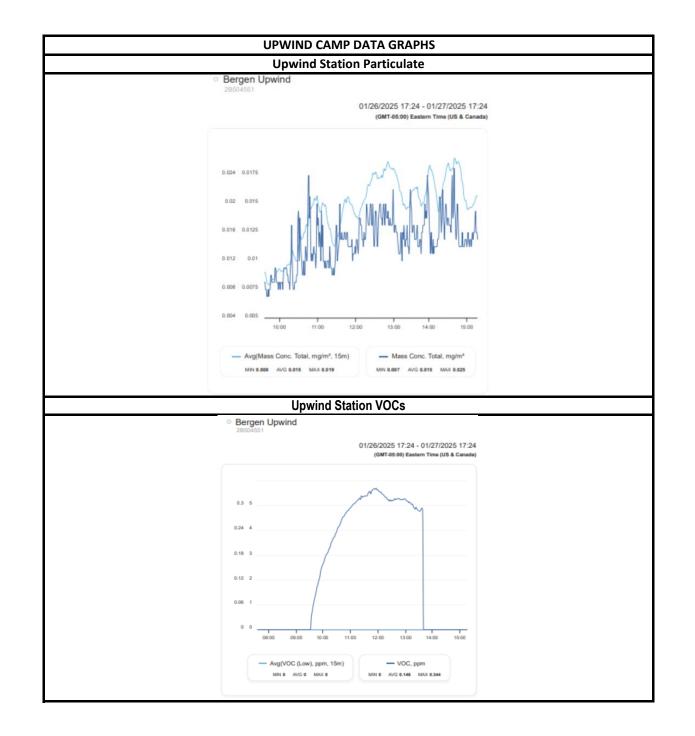

|                                                                                                                                                                                                                                                                                                                                                                                                                                                                                                                                                                                                                                                                                                                                                                                                                                                                                                                                                                                                                                                                                                                            | Daily Activity Report                                                                                                                     |                                                                                                                                                                                                            |                                                                               |                                                                                                                     |  |  |
|----------------------------------------------------------------------------------------------------------------------------------------------------------------------------------------------------------------------------------------------------------------------------------------------------------------------------------------------------------------------------------------------------------------------------------------------------------------------------------------------------------------------------------------------------------------------------------------------------------------------------------------------------------------------------------------------------------------------------------------------------------------------------------------------------------------------------------------------------------------------------------------------------------------------------------------------------------------------------------------------------------------------------------------------------------------------------------------------------------------------------|-------------------------------------------------------------------------------------------------------------------------------------------|------------------------------------------------------------------------------------------------------------------------------------------------------------------------------------------------------------|-------------------------------------------------------------------------------|---------------------------------------------------------------------------------------------------------------------|--|--|
| akrf                                                                                                                                                                                                                                                                                                                                                                                                                                                                                                                                                                                                                                                                                                                                                                                                                                                                                                                                                                                                                                                                                                                       | La Central Phase II                                                                                                                       |                                                                                                                                                                                                            |                                                                               |                                                                                                                     |  |  |
|                                                                                                                                                                                                                                                                                                                                                                                                                                                                                                                                                                                                                                                                                                                                                                                                                                                                                                                                                                                                                                                                                                                            | 625 and 671                                                                                                                               | 625 and 671 Brook Avenue (Block 2361, Lots 26 & 50), and 503 East 153rd Street (Block 2363, Lot 1), Bronx, NY                                                                                              |                                                                               |                                                                                                                     |  |  |
|                                                                                                                                                                                                                                                                                                                                                                                                                                                                                                                                                                                                                                                                                                                                                                                                                                                                                                                                                                                                                                                                                                                            | Brownfield Cleanup Program (BCP) Site No. C203143                                                                                         |                                                                                                                                                                                                            |                                                                               |                                                                                                                     |  |  |
|                                                                                                                                                                                                                                                                                                                                                                                                                                                                                                                                                                                                                                                                                                                                                                                                                                                                                                                                                                                                                                                                                                                            | General Site                                                                                                                              | Information                                                                                                                                                                                                |                                                                               |                                                                                                                     |  |  |
| Date:                                                                                                                                                                                                                                                                                                                                                                                                                                                                                                                                                                                                                                                                                                                                                                                                                                                                                                                                                                                                                                                                                                                      |                                                                                                                                           | Monc                                                                                                                                                                                                       | lay, January 27, 2025                                                         |                                                                                                                     |  |  |
| Veather:                                                                                                                                                                                                                                                                                                                                                                                                                                                                                                                                                                                                                                                                                                                                                                                                                                                                                                                                                                                                                                                                                                                   |                                                                                                                                           |                                                                                                                                                                                                            | 29-39°F, Sunny                                                                |                                                                                                                     |  |  |
| Vind Direction (Wind Coming From)/Speed [miles per hour (mph)]:                                                                                                                                                                                                                                                                                                                                                                                                                                                                                                                                                                                                                                                                                                                                                                                                                                                                                                                                                                                                                                                            |                                                                                                                                           |                                                                                                                                                                                                            | W @ 8-17                                                                      |                                                                                                                     |  |  |
| KRF Personnel on Site:                                                                                                                                                                                                                                                                                                                                                                                                                                                                                                                                                                                                                                                                                                                                                                                                                                                                                                                                                                                                                                                                                                     |                                                                                                                                           | Mackenzie Miller, Sean Curley                                                                                                                                                                              |                                                                               |                                                                                                                     |  |  |
| KRF Equipment on Site:                                                                                                                                                                                                                                                                                                                                                                                                                                                                                                                                                                                                                                                                                                                                                                                                                                                                                                                                                                                                                                                                                                     | 3 10.6 electron                                                                                                                           | 3 10.6 electron Volt (eV) photoionization detectors (PIDs), 2 DustTrak™ Aerosol Monitors, 1 Sidepak Aerosol Monitor                                                                                        |                                                                               |                                                                                                                     |  |  |
| /isitors:                                                                                                                                                                                                                                                                                                                                                                                                                                                                                                                                                                                                                                                                                                                                                                                                                                                                                                                                                                                                                                                                                                                  |                                                                                                                                           |                                                                                                                                                                                                            | None                                                                          |                                                                                                                     |  |  |
|                                                                                                                                                                                                                                                                                                                                                                                                                                                                                                                                                                                                                                                                                                                                                                                                                                                                                                                                                                                                                                                                                                                            | Contractor I                                                                                                                              | nformation                                                                                                                                                                                                 |                                                                               |                                                                                                                     |  |  |
| Company                                                                                                                                                                                                                                                                                                                                                                                                                                                                                                                                                                                                                                                                                                                                                                                                                                                                                                                                                                                                                                                                                                                    |                                                                                                                                           | in Personnel                                                                                                                                                                                               | Equipment                                                                     |                                                                                                                     |  |  |
| Eastern Environmental Solutions                                                                                                                                                                                                                                                                                                                                                                                                                                                                                                                                                                                                                                                                                                                                                                                                                                                                                                                                                                                                                                                                                            | <b>,</b>                                                                                                                                  | r and Mike Kinkead                                                                                                                                                                                         | Track mounted Geoprobe 7822DT                                                 |                                                                                                                     |  |  |
| Radar Dynamics                                                                                                                                                                                                                                                                                                                                                                                                                                                                                                                                                                                                                                                                                                                                                                                                                                                                                                                                                                                                                                                                                                             |                                                                                                                                           | ohn Rango                                                                                                                                                                                                  | GPR Survey                                                                    |                                                                                                                     |  |  |
|                                                                                                                                                                                                                                                                                                                                                                                                                                                                                                                                                                                                                                                                                                                                                                                                                                                                                                                                                                                                                                                                                                                            | Description and Location of                                                                                                               | Work Activities Performed                                                                                                                                                                                  |                                                                               |                                                                                                                     |  |  |
| GPR survey was conducted across accessible portions of the site by Radar Dyn                                                                                                                                                                                                                                                                                                                                                                                                                                                                                                                                                                                                                                                                                                                                                                                                                                                                                                                                                                                                                                               | amics.                                                                                                                                    |                                                                                                                                                                                                            |                                                                               |                                                                                                                     |  |  |
| he contractor used a track mounted geoprobe to drill 16 borings for collection of<br>f gross contamination were noted in the borings. The samples were analyzed for<br>ommunity Air Monitoring (CAMP) and work zone air monitoring was performed b                                                                                                                                                                                                                                                                                                                                                                                                                                                                                                                                                                                                                                                                                                                                                                                                                                                                         | parameters required by the pote                                                                                                           |                                                                                                                                                                                                            |                                                                               |                                                                                                                     |  |  |
|                                                                                                                                                                                                                                                                                                                                                                                                                                                                                                                                                                                                                                                                                                                                                                                                                                                                                                                                                                                                                                                                                                                            | YANKE.                                                                                                                                    |                                                                                                                                                                                                            |                                                                               |                                                                                                                     |  |  |
|                                                                                                                                                                                                                                                                                                                                                                                                                                                                                                                                                                                                                                                                                                                                                                                                                                                                                                                                                                                                                                                                                                                            | •                                                                                                                                         |                                                                                                                                                                                                            |                                                                               |                                                                                                                     |  |  |
|                                                                                                                                                                                                                                                                                                                                                                                                                                                                                                                                                                                                                                                                                                                                                                                                                                                                                                                                                                                                                                                                                                                            | Disposal Tracki                                                                                                                           | ng Information                                                                                                                                                                                             |                                                                               |                                                                                                                     |  |  |
| laterial & Destination Facility                                                                                                                                                                                                                                                                                                                                                                                                                                                                                                                                                                                                                                                                                                                                                                                                                                                                                                                                                                                                                                                                                            | Disposal Tracki<br>Daily Truckloads                                                                                                       | ng Information<br>Daily Approx. Cubic Yds                                                                                                                                                                  | Total Truckloads                                                              | Total Approx. Cubic Yds                                                                                             |  |  |
| laterial & Destination Facility NA                                                                                                                                                                                                                                                                                                                                                                                                                                                                                                                                                                                                                                                                                                                                                                                                                                                                                                                                                                                                                                                                                         | · ·                                                                                                                                       | •                                                                                                                                                                                                          | Total Truckloads                                                              | Total Approx. Cubic Yds                                                                                             |  |  |
| laterial & Destination Facility                                                                                                                                                                                                                                                                                                                                                                                                                                                                                                                                                                                                                                                                                                                                                                                                                                                                                                                                                                                                                                                                                            | Daily Truckloads                                                                                                                          | Daily Approx. Cubic Yds                                                                                                                                                                                    | Total Truckloads                                                              | Total Approx. Cubic Yds                                                                                             |  |  |
| aterial & Destination Facility<br>NA<br>NA                                                                                                                                                                                                                                                                                                                                                                                                                                                                                                                                                                                                                                                                                                                                                                                                                                                                                                                                                                                                                                                                                 | Daily Truckloads                                                                                                                          | Daily Approx. Cubic Yds                                                                                                                                                                                    |                                                                               |                                                                                                                     |  |  |
| laterial & Destination Facility<br>NA<br>NA<br>Iaterial & Origin Facility                                                                                                                                                                                                                                                                                                                                                                                                                                                                                                                                                                                                                                                                                                                                                                                                                                                                                                                                                                                                                                                  | Daily Truckloads                                                                                                                          | Daily Approx. Cubic Yds                                                                                                                                                                                    | Total Truckloads                                                              | Total Approx. Cubic Yds                                                                                             |  |  |
| laterial & Destination Facility NA NA Iaterial & Origin Facility NA                                                                                                                                                                                                                                                                                                                                                                                                                                                                                                                                                                                                                                                                                                                                                                                                                                                                                                                                                                                                                                                        | Daily Truckloads                                                                                                                          | Daily Approx. Cubic Yds                                                                                                                                                                                    |                                                                               |                                                                                                                     |  |  |
| laterial & Destination Facility<br>NA<br>NA<br>Iaterial & Origin Facility                                                                                                                                                                                                                                                                                                                                                                                                                                                                                                                                                                                                                                                                                                                                                                                                                                                                                                                                                                                                                                                  | Daily Truckloads                                                                                                                          | Daily Approx. Cubic Yds g Information Daily Tonnage                                                                                                                                                        |                                                                               |                                                                                                                     |  |  |
| laterial & Destination Facility NA NA laterial & Origin Facility NA NA                                                                                                                                                                                                                                                                                                                                                                                                                                                                                                                                                                                                                                                                                                                                                                                                                                                                                                                                                                                                                                                     | Daily Truckloads                                                                                                                          | Daily Approx. Cubic Yds g Information Daily Tonnage                                                                                                                                                        | Total Truckloads                                                              |                                                                                                                     |  |  |
| laterial & Destination Facility NA NA Iaterial & Origin Facility NA NA NA Ddors, Visible Airborne Particulates, Etc.:                                                                                                                                                                                                                                                                                                                                                                                                                                                                                                                                                                                                                                                                                                                                                                                                                                                                                                                                                                                                      | Daily Truckloads                                                                                                                          | Daily Approx. Cubic Yds g Information Daily Tonnage                                                                                                                                                        | Total Truckloads                                                              |                                                                                                                     |  |  |
| Iaterial & Destination Facility NA NA Iaterial & Origin Facility NA NA NA NA Ddors, Visible Airborne Particulates, Etc.: cction Level Exceedance(s):                                                                                                                                                                                                                                                                                                                                                                                                                                                                                                                                                                                                                                                                                                                                                                                                                                                                                                                                                                       | Daily Truckloads                                                                                                                          | Daily Approx. Cubic Yds g Information Daily Tonnage                                                                                                                                                        | Total Truckloads None None                                                    |                                                                                                                     |  |  |
| Iaterial & Destination Facility         NA         NA         Iaterial & Origin Facility         NA         NA         Odors, Visible Airborne Particulates, Etc.:         ction Level Exceedance(s):         Maximum Volatile Organic Compound (VOC) Level [parts per million (ppm)]:                                                                                                                                                                                                                                                                                                                                                                                                                                                                                                                                                                                                                                                                                                                                                                                                                                     | Daily Truckloads                                                                                                                          | Daily Approx. Cubic Yds g Information Daily Tonnage                                                                                                                                                        | Total Truckloads None None 0.000                                              |                                                                                                                     |  |  |
| Iaterial & Destination Facility         NA         NA         Iaterial & Origin Facility         NA         NA         Odors, Visible Airborne Particulates, Etc.:         ction Level Exceedance(s):         Maximum Volatile Organic Compound (VOC) Level [parts per million (ppm)]:                                                                                                                                                                                                                                                                                                                                                                                                                                                                                                                                                                                                                                                                                                                                                                                                                                     | Daily Truckloads                                                                                                                          | Daily Approx. Cubic Yds g Information Daily Tonnage toring Results                                                                                                                                         | Total Truckloads None None                                                    |                                                                                                                     |  |  |
| laterial & Destination Facility NA NA Iaterial & Origin Facility NA NA Ddors, Visible Airborne Particulates, Etc.: ction Level Exceedance(s): Iaximum Volatile Organic Compound (VOC) Level [parts per million (ppm)]: Iaximum Particulate Level [milligrams per cubic meter (mg/m <sup>3</sup> )]:                                                                                                                                                                                                                                                                                                                                                                                                                                                                                                                                                                                                                                                                                                                                                                                                                        | Daily Truckloads                                                                                                                          | Daily Approx. Cubic Yds g Information Daily Tonnage itoring Results toring Results                                                                                                                         | Total Truckloads None None 0.000 0.022                                        | Total Tonnage                                                                                                       |  |  |
| Iaterial & Destination Facility       NA         NA       NA         Iaterial & Origin Facility       NA         Iaterial & Origin Facility       NA         NA       NA         Odors, Visible Airborne Particulates, Etc.:          ction Level Exceedance(s):          Iaximum Volatile Organic Compound (VOC) Level [parts per million (ppm)]:         Iaximum Particulate Level [milligrams per cubic meter (mg/m³)]:         ::          ::          ::          ::          ::          ::          ::          ::          ::          ::          ::          ::          ::          ::          ::          ::          ::          ::          ::          ::          ::          ::          ::                                                                                                                                                                                                                                                                                                                                                                                                              | Daily Truckloads                                                                                                                          | Daily Approx. Cubic Yds g Information Daily Tonnage itoring Results toring Results d CAMP Station                                                                                                          | Total Truckloads None None 0.000 0.022 D                                      | Total Tonnage                                                                                                       |  |  |
| Iaterial & Destination Facility       NA         NA       NA         Iaterial & Origin Facility       NA         Iaterial & Origin Facility       NA         NA       NA         Odors, Visible Airborne Particulates, Etc.:          ction Level Exceedance(s):          Iaximum Volatile Organic Compound (VOC) Level [parts per million (ppm)]:          Iaximum Particulate Level [milligrams per cubic meter (mg/m³)]:          CAMP Station:          Iata Type:                                                                                                                                                                                                                                                                                                                                                                                                                                                                                                                                                                                                                                                     | Daily Truckloads                                                                                                                          | Daily Approx. Cubic Yds g Information Daily Tonnage itoring Results toring Results d CAMP Station 15-min. Average                                                                                          | Total Truckloads None None 0.000 0.022                                        | Total Tonnage Total Tonnage Oownwind CAMP Station 15-min. Average                                                   |  |  |
| Iaterial & Destination Facility         NA         NA <tr< td=""><td>Daily Truckloads Import Trackin Daily Truckloads Roving Air Moni CAMP Air Moni Upwing Instantaneous</td><td>Daily Approx. Cubic Yds         g Information         Daily Tonnage         itoring Results         toring Results         d CAMP Station         15-min. Average         None</td><td>Total Truckloads Total Truckloads None None 0.000 0.022 D Instantaneous</td><td>Total Tonnage Total Tonnage Oownwind CAMP Station 15-min. Average None</td></tr<> | Daily Truckloads Import Trackin Daily Truckloads Roving Air Moni CAMP Air Moni Upwing Instantaneous                                       | Daily Approx. Cubic Yds         g Information         Daily Tonnage         itoring Results         toring Results         d CAMP Station         15-min. Average         None                             | Total Truckloads Total Truckloads None None 0.000 0.022 D Instantaneous       | Total Tonnage Total Tonnage Oownwind CAMP Station 15-min. Average None                                              |  |  |
| Iaterial & Destination Facility         NA         Ddors, Visible Airborne P                                                                                                                                                                                                                                                                                                                                                                                                                                                              | Daily Truckloads                                                                                                                          | Daily Approx. Cubic Yds g Information Daily Tonnage itoring Results toring Results d CAMP Station 15-min. Average                                                                                          | Total Truckloads None None 0.000 0.022 D                                      | Total Tonnage Total Tonnage Oownwind CAMP Station 15-min. Average                                                   |  |  |
| Iaterial & Destination Facility         NA         Aximum VOC Level (ppm):         Maxi                                                                                                                                                                                                                                                                                                                                                                                                                                                              | Daily Truckloads      Import Trackin     Daily Truckloads      Roving Air Moni      CAMP Air Moni     Upwing     Instantaneous      0.344 | Daily Approx. Cubic Yds         g Information         Daily Tonnage         itoring Results         toring Results         d CAMP Station         15-min. Average         None         0.000               | Total Truckloads Total Truckloads None None 0.000 0.022 D Instantaneous 0.240 | Total Tonnage         Total Tonnage         Ownwind CAMP Station         15-min. Average         None         0.000 |  |  |
| Material & Destination Facility NA NA NA Material & Origin Facility NA                                                                                                                                                                                                                                                                                                                                                                                                                                                                                                                                                                                                                                                                                                                                                                                                                                                                                                                                                                                                                                                     | Daily Truckloads Import Trackin Daily Truckloads Roving Air Moni CAMP Air Moni Upwind Instantaneous 0.344 0.025                           | Daily Approx. Cubic Yds         g Information         Daily Tonnage         itoring Results         toring Results         d CAMP Station         15-min. Average         None         0.000         0.019 | Total Truckloads None None 0.000 0.022 D Instantaneous 0.240 0.028            | Downwind CAMP Station  15-min. Average None  0.000 0.018                                                            |  |  |