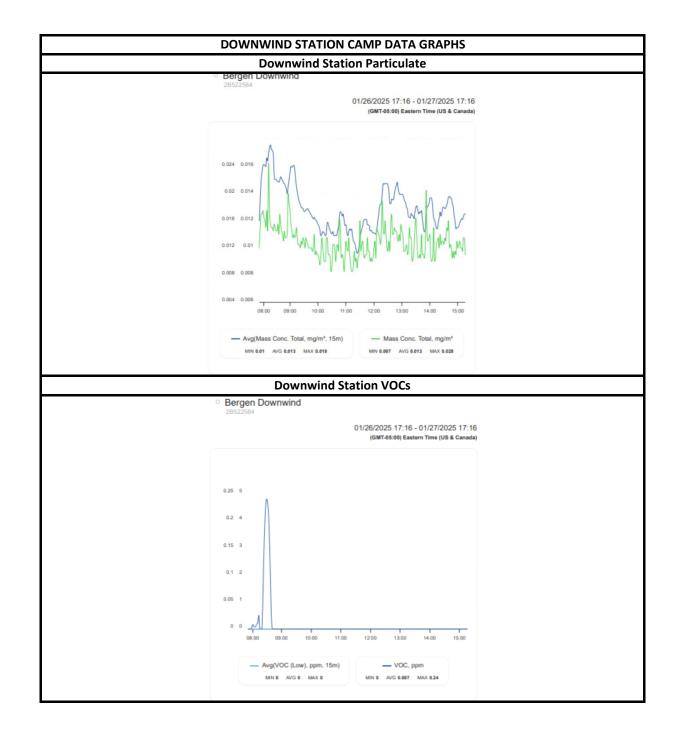

|                                                                                                                                                                                                                                                                                                                                                                                                                                                                                                                                                                                                                                                                                                                                                                                                                                                                                                                                                                                                                                                                                                                            | Daily Activity Report                                                                                                                     |                                                                                                                                                                                                            |                                                                               |                                                                                                                     |  |  |
|----------------------------------------------------------------------------------------------------------------------------------------------------------------------------------------------------------------------------------------------------------------------------------------------------------------------------------------------------------------------------------------------------------------------------------------------------------------------------------------------------------------------------------------------------------------------------------------------------------------------------------------------------------------------------------------------------------------------------------------------------------------------------------------------------------------------------------------------------------------------------------------------------------------------------------------------------------------------------------------------------------------------------------------------------------------------------------------------------------------------------|-------------------------------------------------------------------------------------------------------------------------------------------|------------------------------------------------------------------------------------------------------------------------------------------------------------------------------------------------------------|-------------------------------------------------------------------------------|---------------------------------------------------------------------------------------------------------------------|--|--|
| akrf                                                                                                                                                                                                                                                                                                                                                                                                                                                                                                                                                                                                                                                                                                                                                                                                                                                                                                                                                                                                                                                                                                                       | La Central Phase II                                                                                                                       |                                                                                                                                                                                                            |                                                                               |                                                                                                                     |  |  |
|                                                                                                                                                                                                                                                                                                                                                                                                                                                                                                                                                                                                                                                                                                                                                                                                                                                                                                                                                                                                                                                                                                                            | 625 and 671                                                                                                                               | 625 and 671 Brook Avenue (Block 2361, Lots 26 & 50), and 503 East 153rd Street (Block 2363, Lot 1), Bronx, NY                                                                                              |                                                                               |                                                                                                                     |  |  |
|                                                                                                                                                                                                                                                                                                                                                                                                                                                                                                                                                                                                                                                                                                                                                                                                                                                                                                                                                                                                                                                                                                                            | Brownfield Cleanup Program (BCP) Site No. C203143                                                                                         |                                                                                                                                                                                                            |                                                                               |                                                                                                                     |  |  |
|                                                                                                                                                                                                                                                                                                                                                                                                                                                                                                                                                                                                                                                                                                                                                                                                                                                                                                                                                                                                                                                                                                                            | General Site                                                                                                                              | Information                                                                                                                                                                                                |                                                                               |                                                                                                                     |  |  |
| Date:                                                                                                                                                                                                                                                                                                                                                                                                                                                                                                                                                                                                                                                                                                                                                                                                                                                                                                                                                                                                                                                                                                                      |                                                                                                                                           | Monc                                                                                                                                                                                                       | lay, January 27, 2025                                                         |                                                                                                                     |  |  |
| Veather:                                                                                                                                                                                                                                                                                                                                                                                                                                                                                                                                                                                                                                                                                                                                                                                                                                                                                                                                                                                                                                                                                                                   |                                                                                                                                           |                                                                                                                                                                                                            | 29-39°F, Sunny                                                                |                                                                                                                     |  |  |
| Vind Direction (Wind Coming From)/Speed [miles per hour (mph)]:                                                                                                                                                                                                                                                                                                                                                                                                                                                                                                                                                                                                                                                                                                                                                                                                                                                                                                                                                                                                                                                            |                                                                                                                                           |                                                                                                                                                                                                            | W @ 8-17                                                                      |                                                                                                                     |  |  |
| KRF Personnel on Site:                                                                                                                                                                                                                                                                                                                                                                                                                                                                                                                                                                                                                                                                                                                                                                                                                                                                                                                                                                                                                                                                                                     |                                                                                                                                           | Mackenzie Miller, Sean Curley                                                                                                                                                                              |                                                                               |                                                                                                                     |  |  |
| KRF Equipment on Site:                                                                                                                                                                                                                                                                                                                                                                                                                                                                                                                                                                                                                                                                                                                                                                                                                                                                                                                                                                                                                                                                                                     | 3 10.6 electron                                                                                                                           | 3 10.6 electron Volt (eV) photoionization detectors (PIDs), 2 DustTrak™ Aerosol Monitors, 1 Sidepak Aerosol Monitor                                                                                        |                                                                               |                                                                                                                     |  |  |
| /isitors:                                                                                                                                                                                                                                                                                                                                                                                                                                                                                                                                                                                                                                                                                                                                                                                                                                                                                                                                                                                                                                                                                                                  |                                                                                                                                           |                                                                                                                                                                                                            | None                                                                          |                                                                                                                     |  |  |
|                                                                                                                                                                                                                                                                                                                                                                                                                                                                                                                                                                                                                                                                                                                                                                                                                                                                                                                                                                                                                                                                                                                            | Contractor I                                                                                                                              | nformation                                                                                                                                                                                                 |                                                                               |                                                                                                                     |  |  |
| Company                                                                                                                                                                                                                                                                                                                                                                                                                                                                                                                                                                                                                                                                                                                                                                                                                                                                                                                                                                                                                                                                                                                    |                                                                                                                                           | in Personnel                                                                                                                                                                                               | Equipment                                                                     |                                                                                                                     |  |  |
| Eastern Environmental Solutions                                                                                                                                                                                                                                                                                                                                                                                                                                                                                                                                                                                                                                                                                                                                                                                                                                                                                                                                                                                                                                                                                            | <b>,</b>                                                                                                                                  | r and Mike Kinkead                                                                                                                                                                                         | Track mounted Geoprobe 7822DT                                                 |                                                                                                                     |  |  |
| Radar Dynamics                                                                                                                                                                                                                                                                                                                                                                                                                                                                                                                                                                                                                                                                                                                                                                                                                                                                                                                                                                                                                                                                                                             |                                                                                                                                           | ohn Rango                                                                                                                                                                                                  | GPR Survey                                                                    |                                                                                                                     |  |  |
|                                                                                                                                                                                                                                                                                                                                                                                                                                                                                                                                                                                                                                                                                                                                                                                                                                                                                                                                                                                                                                                                                                                            | Description and Location of                                                                                                               | Work Activities Performed                                                                                                                                                                                  |                                                                               |                                                                                                                     |  |  |
| GPR survey was conducted across accessible portions of the site by Radar Dyn                                                                                                                                                                                                                                                                                                                                                                                                                                                                                                                                                                                                                                                                                                                                                                                                                                                                                                                                                                                                                                               | amics.                                                                                                                                    |                                                                                                                                                                                                            |                                                                               |                                                                                                                     |  |  |
| he contractor used a track mounted geoprobe to drill 16 borings for collection of<br>f gross contamination were noted in the borings. The samples were analyzed for<br>ommunity Air Monitoring (CAMP) and work zone air monitoring was performed b                                                                                                                                                                                                                                                                                                                                                                                                                                                                                                                                                                                                                                                                                                                                                                                                                                                                         | parameters required by the pote                                                                                                           |                                                                                                                                                                                                            |                                                                               |                                                                                                                     |  |  |
|                                                                                                                                                                                                                                                                                                                                                                                                                                                                                                                                                                                                                                                                                                                                                                                                                                                                                                                                                                                                                                                                                                                            | YANKE.                                                                                                                                    |                                                                                                                                                                                                            |                                                                               |                                                                                                                     |  |  |
|                                                                                                                                                                                                                                                                                                                                                                                                                                                                                                                                                                                                                                                                                                                                                                                                                                                                                                                                                                                                                                                                                                                            | •                                                                                                                                         |                                                                                                                                                                                                            |                                                                               |                                                                                                                     |  |  |
|                                                                                                                                                                                                                                                                                                                                                                                                                                                                                                                                                                                                                                                                                                                                                                                                                                                                                                                                                                                                                                                                                                                            | Disposal Tracki                                                                                                                           | ng Information                                                                                                                                                                                             |                                                                               |                                                                                                                     |  |  |
| laterial & Destination Facility                                                                                                                                                                                                                                                                                                                                                                                                                                                                                                                                                                                                                                                                                                                                                                                                                                                                                                                                                                                                                                                                                            | Disposal Tracki<br>Daily Truckloads                                                                                                       | ng Information<br>Daily Approx. Cubic Yds                                                                                                                                                                  | Total Truckloads                                                              | Total Approx. Cubic Yds                                                                                             |  |  |
| laterial & Destination Facility NA                                                                                                                                                                                                                                                                                                                                                                                                                                                                                                                                                                                                                                                                                                                                                                                                                                                                                                                                                                                                                                                                                         | · ·                                                                                                                                       | •                                                                                                                                                                                                          | Total Truckloads                                                              | Total Approx. Cubic Yds                                                                                             |  |  |
| laterial & Destination Facility                                                                                                                                                                                                                                                                                                                                                                                                                                                                                                                                                                                                                                                                                                                                                                                                                                                                                                                                                                                                                                                                                            | Daily Truckloads                                                                                                                          | Daily Approx. Cubic Yds                                                                                                                                                                                    | Total Truckloads                                                              | Total Approx. Cubic Yds                                                                                             |  |  |
| aterial & Destination Facility<br>NA<br>NA                                                                                                                                                                                                                                                                                                                                                                                                                                                                                                                                                                                                                                                                                                                                                                                                                                                                                                                                                                                                                                                                                 | Daily Truckloads                                                                                                                          | Daily Approx. Cubic Yds                                                                                                                                                                                    |                                                                               |                                                                                                                     |  |  |
| laterial & Destination Facility<br>NA<br>NA<br>Iaterial & Origin Facility                                                                                                                                                                                                                                                                                                                                                                                                                                                                                                                                                                                                                                                                                                                                                                                                                                                                                                                                                                                                                                                  | Daily Truckloads                                                                                                                          | Daily Approx. Cubic Yds                                                                                                                                                                                    | Total Truckloads                                                              | Total Approx. Cubic Yds                                                                                             |  |  |
| laterial & Destination Facility NA NA Iaterial & Origin Facility NA                                                                                                                                                                                                                                                                                                                                                                                                                                                                                                                                                                                                                                                                                                                                                                                                                                                                                                                                                                                                                                                        | Daily Truckloads                                                                                                                          | Daily Approx. Cubic Yds                                                                                                                                                                                    |                                                                               |                                                                                                                     |  |  |
| laterial & Destination Facility<br>NA<br>NA<br>Iaterial & Origin Facility                                                                                                                                                                                                                                                                                                                                                                                                                                                                                                                                                                                                                                                                                                                                                                                                                                                                                                                                                                                                                                                  | Daily Truckloads                                                                                                                          | Daily Approx. Cubic Yds g Information Daily Tonnage                                                                                                                                                        |                                                                               |                                                                                                                     |  |  |
| laterial & Destination Facility NA NA laterial & Origin Facility NA NA                                                                                                                                                                                                                                                                                                                                                                                                                                                                                                                                                                                                                                                                                                                                                                                                                                                                                                                                                                                                                                                     | Daily Truckloads                                                                                                                          | Daily Approx. Cubic Yds g Information Daily Tonnage                                                                                                                                                        | Total Truckloads                                                              |                                                                                                                     |  |  |
| laterial & Destination Facility NA NA Iaterial & Origin Facility NA NA NA Ddors, Visible Airborne Particulates, Etc.:                                                                                                                                                                                                                                                                                                                                                                                                                                                                                                                                                                                                                                                                                                                                                                                                                                                                                                                                                                                                      | Daily Truckloads                                                                                                                          | Daily Approx. Cubic Yds g Information Daily Tonnage                                                                                                                                                        | Total Truckloads                                                              |                                                                                                                     |  |  |
| Iaterial & Destination Facility NA NA Iaterial & Origin Facility NA NA NA NA Ddors, Visible Airborne Particulates, Etc.: cction Level Exceedance(s):                                                                                                                                                                                                                                                                                                                                                                                                                                                                                                                                                                                                                                                                                                                                                                                                                                                                                                                                                                       | Daily Truckloads                                                                                                                          | Daily Approx. Cubic Yds g Information Daily Tonnage                                                                                                                                                        | Total Truckloads None None                                                    |                                                                                                                     |  |  |
| Iaterial & Destination Facility         NA         NA         Iaterial & Origin Facility         NA         NA         Odors, Visible Airborne Particulates, Etc.:         ction Level Exceedance(s):         Maximum Volatile Organic Compound (VOC) Level [parts per million (ppm)]:                                                                                                                                                                                                                                                                                                                                                                                                                                                                                                                                                                                                                                                                                                                                                                                                                                     | Daily Truckloads                                                                                                                          | Daily Approx. Cubic Yds g Information Daily Tonnage                                                                                                                                                        | Total Truckloads None None 0.000                                              |                                                                                                                     |  |  |
| Iaterial & Destination Facility         NA         NA         Iaterial & Origin Facility         NA         NA         Odors, Visible Airborne Particulates, Etc.:         ction Level Exceedance(s):         Maximum Volatile Organic Compound (VOC) Level [parts per million (ppm)]:                                                                                                                                                                                                                                                                                                                                                                                                                                                                                                                                                                                                                                                                                                                                                                                                                                     | Daily Truckloads                                                                                                                          | Daily Approx. Cubic Yds g Information Daily Tonnage toring Results                                                                                                                                         | Total Truckloads None None                                                    |                                                                                                                     |  |  |
| laterial & Destination Facility NA NA Iaterial & Origin Facility NA NA Ddors, Visible Airborne Particulates, Etc.: ction Level Exceedance(s): Iaximum Volatile Organic Compound (VOC) Level [parts per million (ppm)]: Iaximum Particulate Level [milligrams per cubic meter (mg/m <sup>3</sup> )]:                                                                                                                                                                                                                                                                                                                                                                                                                                                                                                                                                                                                                                                                                                                                                                                                                        | Daily Truckloads                                                                                                                          | Daily Approx. Cubic Yds g Information Daily Tonnage itoring Results toring Results                                                                                                                         | Total Truckloads None None 0.000 0.022                                        | Total Tonnage                                                                                                       |  |  |
| Iaterial & Destination Facility       NA         NA       NA         Iaterial & Origin Facility       NA         Iaterial & Origin Facility       NA         NA       NA         Odors, Visible Airborne Particulates, Etc.:          ction Level Exceedance(s):          Iaximum Volatile Organic Compound (VOC) Level [parts per million (ppm)]:         Iaximum Particulate Level [milligrams per cubic meter (mg/m³)]:         ::          ::          ::          ::          ::          ::          ::          ::          ::          ::          ::          ::          ::          ::          ::          ::          ::          ::          ::          ::          ::          ::          ::                                                                                                                                                                                                                                                                                                                                                                                                              | Daily Truckloads                                                                                                                          | Daily Approx. Cubic Yds g Information Daily Tonnage itoring Results toring Results d CAMP Station                                                                                                          | Total Truckloads None None 0.000 0.022 D                                      | Total Tonnage                                                                                                       |  |  |
| Iaterial & Destination Facility       NA         NA       NA         Iaterial & Origin Facility       NA         Iaterial & Origin Facility       NA         NA       NA         Odors, Visible Airborne Particulates, Etc.:          ction Level Exceedance(s):          Iaximum Volatile Organic Compound (VOC) Level [parts per million (ppm)]:          Iaximum Particulate Level [milligrams per cubic meter (mg/m³)]:          CAMP Station:          Iata Type:                                                                                                                                                                                                                                                                                                                                                                                                                                                                                                                                                                                                                                                     | Daily Truckloads                                                                                                                          | Daily Approx. Cubic Yds g Information Daily Tonnage itoring Results toring Results d CAMP Station 15-min. Average                                                                                          | Total Truckloads None None 0.000 0.022                                        | Total Tonnage Total Tonnage Oownwind CAMP Station 15-min. Average                                                   |  |  |
| Iaterial & Destination Facility         NA         NA <tr< td=""><td>Daily Truckloads Import Trackin Daily Truckloads Roving Air Moni CAMP Air Moni Upwing Instantaneous</td><td>Daily Approx. Cubic Yds         g Information         Daily Tonnage         itoring Results         toring Results         d CAMP Station         15-min. Average         None</td><td>Total Truckloads Total Truckloads None None 0.000 0.022 D Instantaneous</td><td>Total Tonnage Total Tonnage Oownwind CAMP Station 15-min. Average None</td></tr<> | Daily Truckloads Import Trackin Daily Truckloads Roving Air Moni CAMP Air Moni Upwing Instantaneous                                       | Daily Approx. Cubic Yds         g Information         Daily Tonnage         itoring Results         toring Results         d CAMP Station         15-min. Average         None                             | Total Truckloads Total Truckloads None None 0.000 0.022 D Instantaneous       | Total Tonnage Total Tonnage Oownwind CAMP Station 15-min. Average None                                              |  |  |
| Iaterial & Destination Facility         NA         Ddors, Visible Airborne P                                                                                                                                                                                                                                                                                                                                                                                                                                                              | Daily Truckloads                                                                                                                          | Daily Approx. Cubic Yds g Information Daily Tonnage itoring Results toring Results d CAMP Station 15-min. Average                                                                                          | Total Truckloads None None 0.000 0.022 D                                      | Total Tonnage Total Tonnage Oownwind CAMP Station 15-min. Average                                                   |  |  |
| Iaterial & Destination Facility         NA         Aximum VOC Level (ppm):         Maxi                                                                                                                                                                                                                                                                                                                                                                                                                                                              | Daily Truckloads      Import Trackin     Daily Truckloads      Roving Air Moni      CAMP Air Moni     Upwing     Instantaneous      0.344 | Daily Approx. Cubic Yds         g Information         Daily Tonnage         itoring Results         toring Results         d CAMP Station         15-min. Average         None         0.000               | Total Truckloads Total Truckloads None None 0.000 0.022 D Instantaneous 0.240 | Total Tonnage         Total Tonnage         Ownwind CAMP Station         15-min. Average         None         0.000 |  |  |
| Material & Destination Facility NA NA NA Material & Origin Facility NA                                                                                                                                                                                                                                                                                                                                                                                                                                                                                                                                                                                                                                                                                                                                                                                                                                                                                                                                                                                                                                                     | Daily Truckloads Import Trackin Daily Truckloads Roving Air Moni CAMP Air Moni Upwind Instantaneous 0.344 0.025                           | Daily Approx. Cubic Yds         g Information         Daily Tonnage         itoring Results         toring Results         d CAMP Station         15-min. Average         None         0.000         0.019 | Total Truckloads None None 0.000 0.022 D Instantaneous 0.240 0.028            | Downwind CAMP Station  15-min. Average None  0.000 0.018                                                            |  |  |