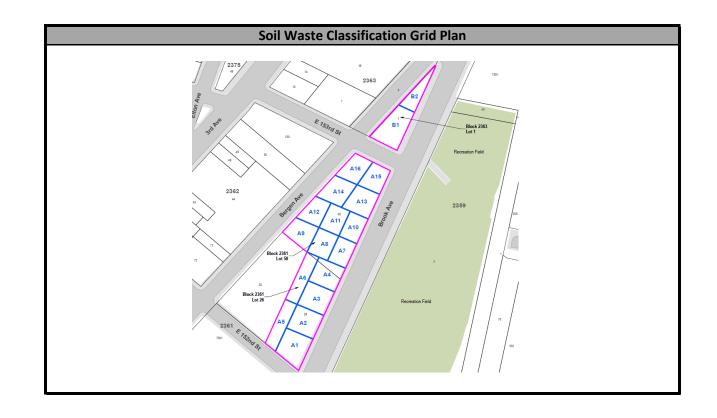

|                                                                                                                                                                                                                                                                                                                                                                                                                                                                                                                                                                                                                                                                                                                                                                                                                                                                                                                                                                                                                                                                                                                            | Daily Activity Report                                                                                                                     |                                                                                                                                                                                                            |                                                                               |                                                                                                                     |  |  |
|----------------------------------------------------------------------------------------------------------------------------------------------------------------------------------------------------------------------------------------------------------------------------------------------------------------------------------------------------------------------------------------------------------------------------------------------------------------------------------------------------------------------------------------------------------------------------------------------------------------------------------------------------------------------------------------------------------------------------------------------------------------------------------------------------------------------------------------------------------------------------------------------------------------------------------------------------------------------------------------------------------------------------------------------------------------------------------------------------------------------------|-------------------------------------------------------------------------------------------------------------------------------------------|------------------------------------------------------------------------------------------------------------------------------------------------------------------------------------------------------------|-------------------------------------------------------------------------------|---------------------------------------------------------------------------------------------------------------------|--|--|
| akrf                                                                                                                                                                                                                                                                                                                                                                                                                                                                                                                                                                                                                                                                                                                                                                                                                                                                                                                                                                                                                                                                                                                       | La Central Phase II                                                                                                                       |                                                                                                                                                                                                            |                                                                               |                                                                                                                     |  |  |
|                                                                                                                                                                                                                                                                                                                                                                                                                                                                                                                                                                                                                                                                                                                                                                                                                                                                                                                                                                                                                                                                                                                            | 625 and 671                                                                                                                               | 625 and 671 Brook Avenue (Block 2361, Lots 26 & 50), and 503 East 153rd Street (Block 2363, Lot 1), Bronx, NY                                                                                              |                                                                               |                                                                                                                     |  |  |
|                                                                                                                                                                                                                                                                                                                                                                                                                                                                                                                                                                                                                                                                                                                                                                                                                                                                                                                                                                                                                                                                                                                            | Brownfield Cleanup Program (BCP) Site No. C203143                                                                                         |                                                                                                                                                                                                            |                                                                               |                                                                                                                     |  |  |
|                                                                                                                                                                                                                                                                                                                                                                                                                                                                                                                                                                                                                                                                                                                                                                                                                                                                                                                                                                                                                                                                                                                            | General Site                                                                                                                              | Information                                                                                                                                                                                                |                                                                               |                                                                                                                     |  |  |
| Date:                                                                                                                                                                                                                                                                                                                                                                                                                                                                                                                                                                                                                                                                                                                                                                                                                                                                                                                                                                                                                                                                                                                      |                                                                                                                                           | Monc                                                                                                                                                                                                       | lay, January 27, 2025                                                         |                                                                                                                     |  |  |
| Veather:                                                                                                                                                                                                                                                                                                                                                                                                                                                                                                                                                                                                                                                                                                                                                                                                                                                                                                                                                                                                                                                                                                                   |                                                                                                                                           |                                                                                                                                                                                                            | 29-39°F, Sunny                                                                |                                                                                                                     |  |  |
| Vind Direction (Wind Coming From)/Speed [miles per hour (mph)]:                                                                                                                                                                                                                                                                                                                                                                                                                                                                                                                                                                                                                                                                                                                                                                                                                                                                                                                                                                                                                                                            |                                                                                                                                           |                                                                                                                                                                                                            | W @ 8-17                                                                      |                                                                                                                     |  |  |
| KRF Personnel on Site:                                                                                                                                                                                                                                                                                                                                                                                                                                                                                                                                                                                                                                                                                                                                                                                                                                                                                                                                                                                                                                                                                                     |                                                                                                                                           | Mackenzie Miller, Sean Curley                                                                                                                                                                              |                                                                               |                                                                                                                     |  |  |
| KRF Equipment on Site:                                                                                                                                                                                                                                                                                                                                                                                                                                                                                                                                                                                                                                                                                                                                                                                                                                                                                                                                                                                                                                                                                                     | 3 10.6 electron                                                                                                                           | 3 10.6 electron Volt (eV) photoionization detectors (PIDs), 2 DustTrak™ Aerosol Monitors, 1 Sidepak Aerosol Monitor                                                                                        |                                                                               |                                                                                                                     |  |  |
| /isitors:                                                                                                                                                                                                                                                                                                                                                                                                                                                                                                                                                                                                                                                                                                                                                                                                                                                                                                                                                                                                                                                                                                                  |                                                                                                                                           |                                                                                                                                                                                                            | None                                                                          |                                                                                                                     |  |  |
|                                                                                                                                                                                                                                                                                                                                                                                                                                                                                                                                                                                                                                                                                                                                                                                                                                                                                                                                                                                                                                                                                                                            | Contractor I                                                                                                                              | nformation                                                                                                                                                                                                 |                                                                               |                                                                                                                     |  |  |
| Company                                                                                                                                                                                                                                                                                                                                                                                                                                                                                                                                                                                                                                                                                                                                                                                                                                                                                                                                                                                                                                                                                                                    |                                                                                                                                           | in Personnel                                                                                                                                                                                               | Equipment                                                                     |                                                                                                                     |  |  |
| Eastern Environmental Solutions                                                                                                                                                                                                                                                                                                                                                                                                                                                                                                                                                                                                                                                                                                                                                                                                                                                                                                                                                                                                                                                                                            | <b>,</b>                                                                                                                                  | r and Mike Kinkead                                                                                                                                                                                         | Track mounted Geoprobe 7822DT                                                 |                                                                                                                     |  |  |
| Radar Dynamics                                                                                                                                                                                                                                                                                                                                                                                                                                                                                                                                                                                                                                                                                                                                                                                                                                                                                                                                                                                                                                                                                                             |                                                                                                                                           | ohn Rango                                                                                                                                                                                                  | GPR Survey                                                                    |                                                                                                                     |  |  |
|                                                                                                                                                                                                                                                                                                                                                                                                                                                                                                                                                                                                                                                                                                                                                                                                                                                                                                                                                                                                                                                                                                                            | Description and Location of                                                                                                               | Work Activities Performed                                                                                                                                                                                  |                                                                               |                                                                                                                     |  |  |
| GPR survey was conducted across accessible portions of the site by Radar Dyn                                                                                                                                                                                                                                                                                                                                                                                                                                                                                                                                                                                                                                                                                                                                                                                                                                                                                                                                                                                                                                               | amics.                                                                                                                                    |                                                                                                                                                                                                            |                                                                               |                                                                                                                     |  |  |
| he contractor used a track mounted geoprobe to drill 16 borings for collection of<br>f gross contamination were noted in the borings. The samples were analyzed for<br>ommunity Air Monitoring (CAMP) and work zone air monitoring was performed b                                                                                                                                                                                                                                                                                                                                                                                                                                                                                                                                                                                                                                                                                                                                                                                                                                                                         | parameters required by the pote                                                                                                           |                                                                                                                                                                                                            |                                                                               |                                                                                                                     |  |  |
|                                                                                                                                                                                                                                                                                                                                                                                                                                                                                                                                                                                                                                                                                                                                                                                                                                                                                                                                                                                                                                                                                                                            | YANKE.                                                                                                                                    |                                                                                                                                                                                                            |                                                                               |                                                                                                                     |  |  |
|                                                                                                                                                                                                                                                                                                                                                                                                                                                                                                                                                                                                                                                                                                                                                                                                                                                                                                                                                                                                                                                                                                                            | •                                                                                                                                         |                                                                                                                                                                                                            |                                                                               |                                                                                                                     |  |  |
|                                                                                                                                                                                                                                                                                                                                                                                                                                                                                                                                                                                                                                                                                                                                                                                                                                                                                                                                                                                                                                                                                                                            | Disposal Tracki                                                                                                                           | ng Information                                                                                                                                                                                             |                                                                               |                                                                                                                     |  |  |
| laterial & Destination Facility                                                                                                                                                                                                                                                                                                                                                                                                                                                                                                                                                                                                                                                                                                                                                                                                                                                                                                                                                                                                                                                                                            | Disposal Tracki<br>Daily Truckloads                                                                                                       | ng Information<br>Daily Approx. Cubic Yds                                                                                                                                                                  | Total Truckloads                                                              | Total Approx. Cubic Yds                                                                                             |  |  |
| laterial & Destination Facility NA                                                                                                                                                                                                                                                                                                                                                                                                                                                                                                                                                                                                                                                                                                                                                                                                                                                                                                                                                                                                                                                                                         | · ·                                                                                                                                       | •                                                                                                                                                                                                          | Total Truckloads                                                              | Total Approx. Cubic Yds                                                                                             |  |  |
| laterial & Destination Facility                                                                                                                                                                                                                                                                                                                                                                                                                                                                                                                                                                                                                                                                                                                                                                                                                                                                                                                                                                                                                                                                                            | Daily Truckloads                                                                                                                          | Daily Approx. Cubic Yds                                                                                                                                                                                    | Total Truckloads                                                              | Total Approx. Cubic Yds                                                                                             |  |  |
| aterial & Destination Facility<br>NA<br>NA                                                                                                                                                                                                                                                                                                                                                                                                                                                                                                                                                                                                                                                                                                                                                                                                                                                                                                                                                                                                                                                                                 | Daily Truckloads                                                                                                                          | Daily Approx. Cubic Yds                                                                                                                                                                                    |                                                                               |                                                                                                                     |  |  |
| laterial & Destination Facility<br>NA<br>NA<br>Iaterial & Origin Facility                                                                                                                                                                                                                                                                                                                                                                                                                                                                                                                                                                                                                                                                                                                                                                                                                                                                                                                                                                                                                                                  | Daily Truckloads                                                                                                                          | Daily Approx. Cubic Yds                                                                                                                                                                                    | Total Truckloads                                                              | Total Approx. Cubic Yds                                                                                             |  |  |
| laterial & Destination Facility NA NA Iaterial & Origin Facility NA                                                                                                                                                                                                                                                                                                                                                                                                                                                                                                                                                                                                                                                                                                                                                                                                                                                                                                                                                                                                                                                        | Daily Truckloads                                                                                                                          | Daily Approx. Cubic Yds                                                                                                                                                                                    |                                                                               |                                                                                                                     |  |  |
| laterial & Destination Facility<br>NA<br>NA<br>Iaterial & Origin Facility                                                                                                                                                                                                                                                                                                                                                                                                                                                                                                                                                                                                                                                                                                                                                                                                                                                                                                                                                                                                                                                  | Daily Truckloads                                                                                                                          | Daily Approx. Cubic Yds g Information Daily Tonnage                                                                                                                                                        |                                                                               |                                                                                                                     |  |  |
| laterial & Destination Facility NA NA laterial & Origin Facility NA NA                                                                                                                                                                                                                                                                                                                                                                                                                                                                                                                                                                                                                                                                                                                                                                                                                                                                                                                                                                                                                                                     | Daily Truckloads                                                                                                                          | Daily Approx. Cubic Yds g Information Daily Tonnage                                                                                                                                                        | Total Truckloads                                                              |                                                                                                                     |  |  |
| laterial & Destination Facility NA NA Iaterial & Origin Facility NA NA NA Ddors, Visible Airborne Particulates, Etc.:                                                                                                                                                                                                                                                                                                                                                                                                                                                                                                                                                                                                                                                                                                                                                                                                                                                                                                                                                                                                      | Daily Truckloads                                                                                                                          | Daily Approx. Cubic Yds g Information Daily Tonnage                                                                                                                                                        | Total Truckloads                                                              |                                                                                                                     |  |  |
| Iaterial & Destination Facility NA NA Iaterial & Origin Facility NA NA NA NA Ddors, Visible Airborne Particulates, Etc.: cction Level Exceedance(s):                                                                                                                                                                                                                                                                                                                                                                                                                                                                                                                                                                                                                                                                                                                                                                                                                                                                                                                                                                       | Daily Truckloads                                                                                                                          | Daily Approx. Cubic Yds g Information Daily Tonnage                                                                                                                                                        | Total Truckloads None None                                                    |                                                                                                                     |  |  |
| Iaterial & Destination Facility         NA         NA         Iaterial & Origin Facility         NA         NA         Odors, Visible Airborne Particulates, Etc.:         ction Level Exceedance(s):         Maximum Volatile Organic Compound (VOC) Level [parts per million (ppm)]:                                                                                                                                                                                                                                                                                                                                                                                                                                                                                                                                                                                                                                                                                                                                                                                                                                     | Daily Truckloads                                                                                                                          | Daily Approx. Cubic Yds g Information Daily Tonnage                                                                                                                                                        | Total Truckloads None None 0.000                                              |                                                                                                                     |  |  |
| Iaterial & Destination Facility         NA         NA         Iaterial & Origin Facility         NA         NA         Odors, Visible Airborne Particulates, Etc.:         ction Level Exceedance(s):         Maximum Volatile Organic Compound (VOC) Level [parts per million (ppm)]:                                                                                                                                                                                                                                                                                                                                                                                                                                                                                                                                                                                                                                                                                                                                                                                                                                     | Daily Truckloads                                                                                                                          | Daily Approx. Cubic Yds g Information Daily Tonnage toring Results                                                                                                                                         | Total Truckloads None None                                                    |                                                                                                                     |  |  |
| laterial & Destination Facility NA NA Iaterial & Origin Facility NA NA Ddors, Visible Airborne Particulates, Etc.: ction Level Exceedance(s): Iaximum Volatile Organic Compound (VOC) Level [parts per million (ppm)]: Iaximum Particulate Level [milligrams per cubic meter (mg/m <sup>3</sup> )]:                                                                                                                                                                                                                                                                                                                                                                                                                                                                                                                                                                                                                                                                                                                                                                                                                        | Daily Truckloads                                                                                                                          | Daily Approx. Cubic Yds g Information Daily Tonnage itoring Results toring Results                                                                                                                         | Total Truckloads None None 0.000 0.022                                        | Total Tonnage                                                                                                       |  |  |
| Iaterial & Destination Facility       NA         NA       NA         Iaterial & Origin Facility       NA         Iaterial & Origin Facility       NA         NA       NA         Odors, Visible Airborne Particulates, Etc.:          ction Level Exceedance(s):          Iaximum Volatile Organic Compound (VOC) Level [parts per million (ppm)]:         Iaximum Particulate Level [milligrams per cubic meter (mg/m³)]:         ::          ::          ::          ::          ::          ::          ::          ::          ::          ::          ::          ::          ::          ::          ::          ::          ::          ::          ::          ::          ::          ::          ::                                                                                                                                                                                                                                                                                                                                                                                                              | Daily Truckloads                                                                                                                          | Daily Approx. Cubic Yds g Information Daily Tonnage itoring Results toring Results d CAMP Station                                                                                                          | Total Truckloads None None 0.000 0.022 D                                      | Total Tonnage                                                                                                       |  |  |
| Iaterial & Destination Facility       NA         NA       NA         Iaterial & Origin Facility       NA         Iaterial & Origin Facility       NA         NA       NA         Odors, Visible Airborne Particulates, Etc.:          ction Level Exceedance(s):          Iaximum Volatile Organic Compound (VOC) Level [parts per million (ppm)]:          Iaximum Particulate Level [milligrams per cubic meter (mg/m³)]:          CAMP Station:          Iata Type:                                                                                                                                                                                                                                                                                                                                                                                                                                                                                                                                                                                                                                                     | Daily Truckloads                                                                                                                          | Daily Approx. Cubic Yds g Information Daily Tonnage itoring Results toring Results d CAMP Station 15-min. Average                                                                                          | Total Truckloads None None 0.000 0.022                                        | Total Tonnage Total Tonnage Oownwind CAMP Station 15-min. Average                                                   |  |  |
| Iaterial & Destination Facility         NA         NA <tr< td=""><td>Daily Truckloads Import Trackin Daily Truckloads Roving Air Moni CAMP Air Moni Upwing Instantaneous</td><td>Daily Approx. Cubic Yds         g Information         Daily Tonnage         itoring Results         toring Results         d CAMP Station         15-min. Average         None</td><td>Total Truckloads Total Truckloads None None 0.000 0.022 D Instantaneous</td><td>Total Tonnage Total Tonnage Oownwind CAMP Station 15-min. Average None</td></tr<> | Daily Truckloads Import Trackin Daily Truckloads Roving Air Moni CAMP Air Moni Upwing Instantaneous                                       | Daily Approx. Cubic Yds         g Information         Daily Tonnage         itoring Results         toring Results         d CAMP Station         15-min. Average         None                             | Total Truckloads Total Truckloads None None 0.000 0.022 D Instantaneous       | Total Tonnage Total Tonnage Oownwind CAMP Station 15-min. Average None                                              |  |  |
| Iaterial & Destination Facility         NA         Ddors, Visible Airborne P                                                                                                                                                                                                                                                                                                                                                                                                                                                              | Daily Truckloads                                                                                                                          | Daily Approx. Cubic Yds g Information Daily Tonnage itoring Results toring Results d CAMP Station 15-min. Average                                                                                          | Total Truckloads None None 0.000 0.022 D                                      | Total Tonnage Total Tonnage Oownwind CAMP Station 15-min. Average                                                   |  |  |
| Iaterial & Destination Facility         NA         Aximum VOC Level (ppm):         Maxi                                                                                                                                                                                                                                                                                                                                                                                                                                                              | Daily Truckloads      Import Trackin     Daily Truckloads      Roving Air Moni      CAMP Air Moni     Upwing     Instantaneous      0.344 | Daily Approx. Cubic Yds         g Information         Daily Tonnage         itoring Results         toring Results         d CAMP Station         15-min. Average         None         0.000               | Total Truckloads Total Truckloads None None 0.000 0.022 D Instantaneous 0.240 | Total Tonnage         Total Tonnage         Ownwind CAMP Station         15-min. Average         None         0.000 |  |  |
| Material & Destination Facility NA NA NA Material & Origin Facility NA                                                                                                                                                                                                                                                                                                                                                                                                                                                                                                                                                                                                                                                                                                                                                                                                                                                                                                                                                                                                                                                     | Daily Truckloads Import Trackin Daily Truckloads Roving Air Moni CAMP Air Moni Upwind Instantaneous 0.344 0.025                           | Daily Approx. Cubic Yds         g Information         Daily Tonnage         itoring Results         toring Results         d CAMP Station         15-min. Average         None         0.000         0.019 | Total Truckloads None None 0.000 0.022 D Instantaneous 0.240 0.028            | Downwind CAMP Station  15-min. Average None  0.000 0.018                                                            |  |  |