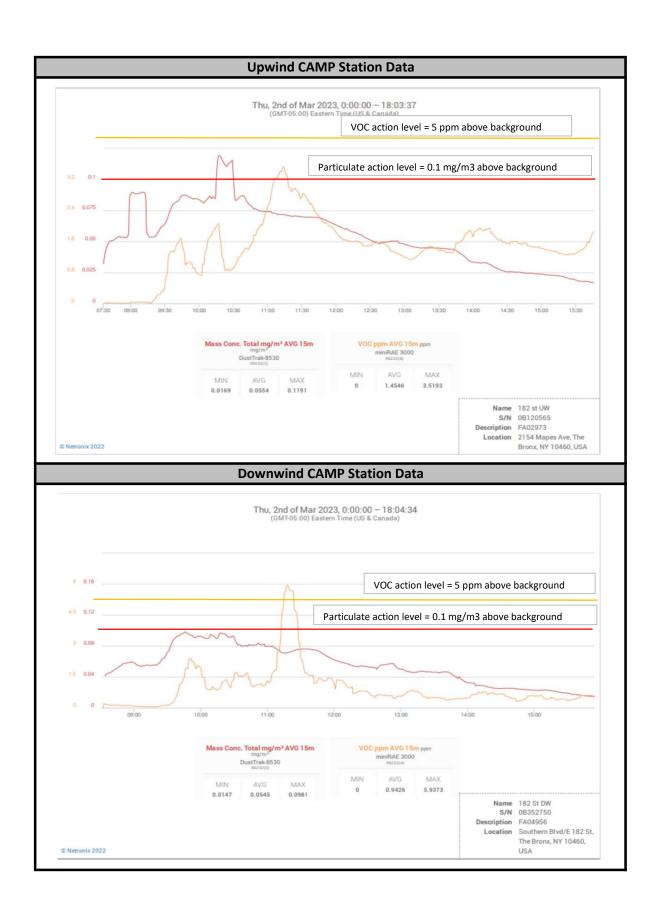

| <b>CAK</b> RF                                 | Daily Activity Report                                                                 |                                                                                                                                          |
|-----------------------------------------------|---------------------------------------------------------------------------------------|------------------------------------------------------------------------------------------------------------------------------------------|
|                                               | 820 East 182nd Street                                                                 |                                                                                                                                          |
|                                               | Bronx, NY                                                                             |                                                                                                                                          |
|                                               | BCP Site No. C203149                                                                  |                                                                                                                                          |
|                                               | General Site Information                                                              |                                                                                                                                          |
| Date:                                         | Thursday, March 2, 2023                                                               |                                                                                                                                          |
| Weather:                                      | Cludy/AM Rain, 35-56° F                                                               |                                                                                                                                          |
| Wind Direction/Speed:                         | NW @ 15-25 mph                                                                        |                                                                                                                                          |
| AKRF Personnel on Site:                       | Shannon Donohue                                                                       |                                                                                                                                          |
| AKRF Equipment on Site:                       | Mini RAE 3000 Photoionization Detectors [(PID) x3] and DustTrak Aerosol Monitors (x3) |                                                                                                                                          |
| Visitors:                                     |                                                                                       | None                                                                                                                                     |
|                                               | Contractor Information                                                                |                                                                                                                                          |
| Subcontract                                   | tor                                                                                   | Service                                                                                                                                  |
| Island Pump & Tank Corp. (IPT)                |                                                                                       | Tank removal contractor                                                                                                                  |
| East Northpor                                 | t, NY                                                                                 |                                                                                                                                          |
|                                               | Description and Location of Work Activities                                           | Performed                                                                                                                                |
| within the tank excavaiton area.              | _                                                                                     |                                                                                                                                          |
|                                               | CAMP Air Monitoring Results                                                           |                                                                                                                                          |
| CAMP Station                                  | UPWIND                                                                                | DOWNWIND                                                                                                                                 |
| Odors:                                        | None                                                                                  | None                                                                                                                                     |
| VOC Action Level Exceedance(s):               | None                                                                                  | 1                                                                                                                                        |
| Particulate Action Level Exceedance(s):       | None                                                                                  | None                                                                                                                                     |
| Maximum VOC Level (ppm) 15-min avg:           | 3.549                                                                                 | 5.937                                                                                                                                    |
| Maximum Particulate Level (mg/m³) 15-min avg: | 0.1191                                                                                | 0.0981                                                                                                                                   |
|                                               | rmed IPT and the tank was covered with plastic s                                      | ed at the downwind station from 11:15-11:23 due to relocation of the cheeting. Elevated particulate readings were detected at the upwind |
|                                               |                                                                                       |                                                                                                                                          |
|                                               | Additional Information                                                                |                                                                                                                                          |