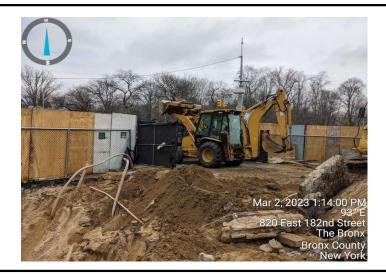

## Site Photographs

Photograph 1 - 4,000gallon gasoline USTs removed from ground and being covered with plastic, view facing southwest.

Photograph 2 - Tank excavation area, view facing west.

Photograph 3 - IPT transporting metal debris from pump island off-site, view facing east.