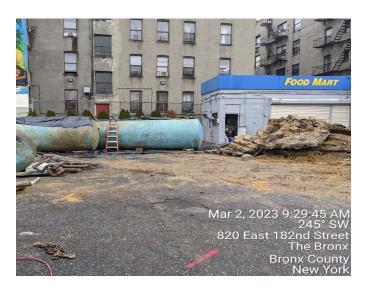

## Site Photographs

Photograph 1 - 4,000gallon gasoline USTs removed from ground and being covered with plastic, view facing southwest.

Photograph 2 - Tank excavation area, view facing west.

Photograph 3 - IPT transporting metal debris from pump island off-site, view facing east.