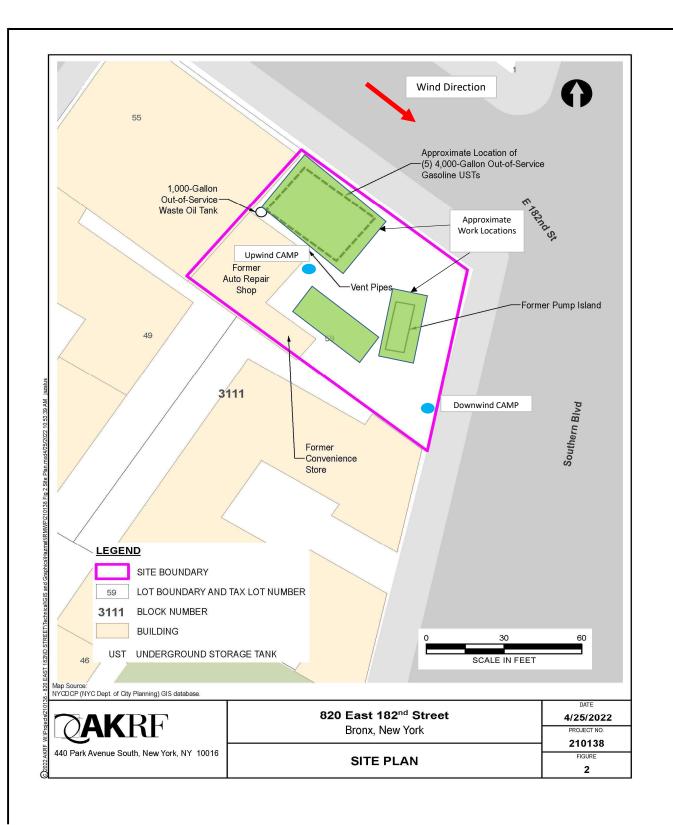

| <b>CAK</b> RF                                 | Daily Activity Report                                                                 |                                                                                                                                          |
|-----------------------------------------------|---------------------------------------------------------------------------------------|------------------------------------------------------------------------------------------------------------------------------------------|
|                                               | 820 East 182nd Street                                                                 |                                                                                                                                          |
|                                               | Bronx, NY                                                                             |                                                                                                                                          |
|                                               | BCP Site No. C203149                                                                  |                                                                                                                                          |
|                                               | General Site Information                                                              |                                                                                                                                          |
| Date:                                         | Thursday, March 2, 2023                                                               |                                                                                                                                          |
| Weather:                                      | Cludy/AM Rain, 35-56° F                                                               |                                                                                                                                          |
| Wind Direction/Speed:                         | NW @ 15-25 mph                                                                        |                                                                                                                                          |
| AKRF Personnel on Site:                       | Shannon Donohue                                                                       |                                                                                                                                          |
| AKRF Equipment on Site:                       | Mini RAE 3000 Photoionization Detectors [(PID) x3] and DustTrak Aerosol Monitors (x3) |                                                                                                                                          |
| Visitors:                                     |                                                                                       | None                                                                                                                                     |
|                                               | Contractor Information                                                                |                                                                                                                                          |
| Subcontract                                   | tor                                                                                   | Service                                                                                                                                  |
| Island Pump & Tank Corp. (IPT)                |                                                                                       | Tank removal contractor                                                                                                                  |
| East Northpor                                 | t, NY                                                                                 |                                                                                                                                          |
|                                               | Description and Location of Work Activities                                           | Performed                                                                                                                                |
| within the tank excavaiton area.              | _                                                                                     |                                                                                                                                          |
|                                               | CAMP Air Monitoring Results                                                           |                                                                                                                                          |
| CAMP Station                                  | UPWIND                                                                                | DOWNWIND                                                                                                                                 |
| Odors:                                        | None                                                                                  | None                                                                                                                                     |
| VOC Action Level Exceedance(s):               | None                                                                                  | 1                                                                                                                                        |
| Particulate Action Level Exceedance(s):       | None                                                                                  | None                                                                                                                                     |
| Maximum VOC Level (ppm) 15-min avg:           | 3.549                                                                                 | 5.937                                                                                                                                    |
| Maximum Particulate Level (mg/m³) 15-min avg: | 0.1191                                                                                | 0.0981                                                                                                                                   |
|                                               | rmed IPT and the tank was covered with plastic s                                      | ed at the downwind station from 11:15-11:23 due to relocation of the cheeting. Elevated particulate readings were detected at the upwind |
|                                               |                                                                                       |                                                                                                                                          |
|                                               | Additional Information                                                                |                                                                                                                                          |