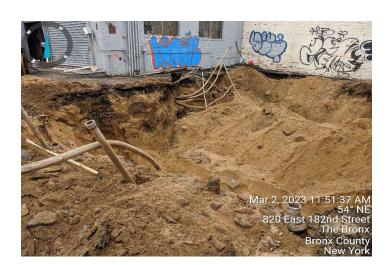

## Site Photographs

Photograph 1 - 4,000gallon gasoline USTs removed from ground and being covered with plastic, view facing southwest.

Photograph 2 - Tank excavation area, view facing west.

Photograph 3 - IPT transporting metal debris from pump island off-site, view facing east.