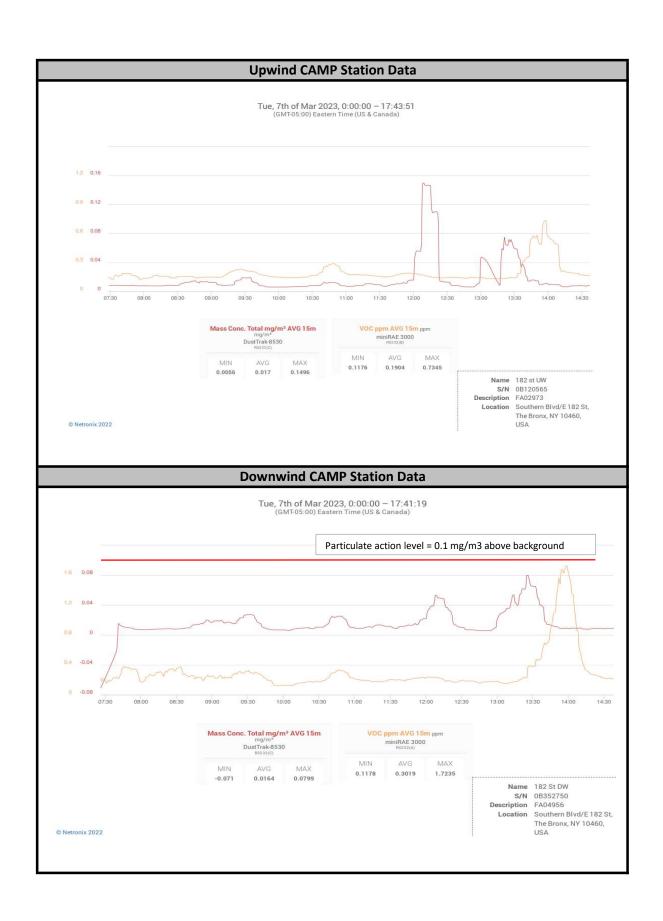

|                                                                                                                                                                                                                                                                                                                                                                                                                                                                                                                                                                                                                                                                                                                                                                                                                                                                                                                                                                                                                                                                                                                                                                                                                                                                                                                                                                                                                                                                                                                                                                                                                                                                                                                                                                                                                                                                                                                                                                                                                                                                                                                                | Dai                                                                                                                                                                                             | ly Activity Report                                                                                                                                                               |
|--------------------------------------------------------------------------------------------------------------------------------------------------------------------------------------------------------------------------------------------------------------------------------------------------------------------------------------------------------------------------------------------------------------------------------------------------------------------------------------------------------------------------------------------------------------------------------------------------------------------------------------------------------------------------------------------------------------------------------------------------------------------------------------------------------------------------------------------------------------------------------------------------------------------------------------------------------------------------------------------------------------------------------------------------------------------------------------------------------------------------------------------------------------------------------------------------------------------------------------------------------------------------------------------------------------------------------------------------------------------------------------------------------------------------------------------------------------------------------------------------------------------------------------------------------------------------------------------------------------------------------------------------------------------------------------------------------------------------------------------------------------------------------------------------------------------------------------------------------------------------------------------------------------------------------------------------------------------------------------------------------------------------------------------------------------------------------------------------------------------------------|-------------------------------------------------------------------------------------------------------------------------------------------------------------------------------------------------|----------------------------------------------------------------------------------------------------------------------------------------------------------------------------------|
| <b>CAK</b> RF                                                                                                                                                                                                                                                                                                                                                                                                                                                                                                                                                                                                                                                                                                                                                                                                                                                                                                                                                                                                                                                                                                                                                                                                                                                                                                                                                                                                                                                                                                                                                                                                                                                                                                                                                                                                                                                                                                                                                                                                                                                                                                                  | 820 East 182nd Street                                                                                                                                                                           |                                                                                                                                                                                  |
|                                                                                                                                                                                                                                                                                                                                                                                                                                                                                                                                                                                                                                                                                                                                                                                                                                                                                                                                                                                                                                                                                                                                                                                                                                                                                                                                                                                                                                                                                                                                                                                                                                                                                                                                                                                                                                                                                                                                                                                                                                                                                                                                | Bronx, NY                                                                                                                                                                                       |                                                                                                                                                                                  |
|                                                                                                                                                                                                                                                                                                                                                                                                                                                                                                                                                                                                                                                                                                                                                                                                                                                                                                                                                                                                                                                                                                                                                                                                                                                                                                                                                                                                                                                                                                                                                                                                                                                                                                                                                                                                                                                                                                                                                                                                                                                                                                                                | BCP Site No. C203149                                                                                                                                                                            |                                                                                                                                                                                  |
|                                                                                                                                                                                                                                                                                                                                                                                                                                                                                                                                                                                                                                                                                                                                                                                                                                                                                                                                                                                                                                                                                                                                                                                                                                                                                                                                                                                                                                                                                                                                                                                                                                                                                                                                                                                                                                                                                                                                                                                                                                                                                                                                | General Site Information                                                                                                                                                                        |                                                                                                                                                                                  |
| Date:                                                                                                                                                                                                                                                                                                                                                                                                                                                                                                                                                                                                                                                                                                                                                                                                                                                                                                                                                                                                                                                                                                                                                                                                                                                                                                                                                                                                                                                                                                                                                                                                                                                                                                                                                                                                                                                                                                                                                                                                                                                                                                                          | Tuesday, March 7, 2023                                                                                                                                                                          |                                                                                                                                                                                  |
| Weather:                                                                                                                                                                                                                                                                                                                                                                                                                                                                                                                                                                                                                                                                                                                                                                                                                                                                                                                                                                                                                                                                                                                                                                                                                                                                                                                                                                                                                                                                                                                                                                                                                                                                                                                                                                                                                                                                                                                                                                                                                                                                                                                       | Partly Cloudy, 40° F                                                                                                                                                                            |                                                                                                                                                                                  |
| Wind Direction/Speed:                                                                                                                                                                                                                                                                                                                                                                                                                                                                                                                                                                                                                                                                                                                                                                                                                                                                                                                                                                                                                                                                                                                                                                                                                                                                                                                                                                                                                                                                                                                                                                                                                                                                                                                                                                                                                                                                                                                                                                                                                                                                                                          | E @ 8 mph                                                                                                                                                                                       |                                                                                                                                                                                  |
| AKRF Personnel on Site:                                                                                                                                                                                                                                                                                                                                                                                                                                                                                                                                                                                                                                                                                                                                                                                                                                                                                                                                                                                                                                                                                                                                                                                                                                                                                                                                                                                                                                                                                                                                                                                                                                                                                                                                                                                                                                                                                                                                                                                                                                                                                                        | J. Kelleher-Ferguson                                                                                                                                                                            |                                                                                                                                                                                  |
| AKRF Equipment on Site:                                                                                                                                                                                                                                                                                                                                                                                                                                                                                                                                                                                                                                                                                                                                                                                                                                                                                                                                                                                                                                                                                                                                                                                                                                                                                                                                                                                                                                                                                                                                                                                                                                                                                                                                                                                                                                                                                                                                                                                                                                                                                                        | Mini RAE 3000 Photoionization Detectors [(PID) x3] and DustTrak Aerosol Monitors (x3)                                                                                                           |                                                                                                                                                                                  |
| Visitors:                                                                                                                                                                                                                                                                                                                                                                                                                                                                                                                                                                                                                                                                                                                                                                                                                                                                                                                                                                                                                                                                                                                                                                                                                                                                                                                                                                                                                                                                                                                                                                                                                                                                                                                                                                                                                                                                                                                                                                                                                                                                                                                      |                                                                                                                                                                                                 | None                                                                                                                                                                             |
|                                                                                                                                                                                                                                                                                                                                                                                                                                                                                                                                                                                                                                                                                                                                                                                                                                                                                                                                                                                                                                                                                                                                                                                                                                                                                                                                                                                                                                                                                                                                                                                                                                                                                                                                                                                                                                                                                                                                                                                                                                                                                                                                | Contractor Information                                                                                                                                                                          |                                                                                                                                                                                  |
| Subcontractor                                                                                                                                                                                                                                                                                                                                                                                                                                                                                                                                                                                                                                                                                                                                                                                                                                                                                                                                                                                                                                                                                                                                                                                                                                                                                                                                                                                                                                                                                                                                                                                                                                                                                                                                                                                                                                                                                                                                                                                                                                                                                                                  |                                                                                                                                                                                                 | Service                                                                                                                                                                          |
| Fehringer Surveying PC (Fo<br>Seaford, NY                                                                                                                                                                                                                                                                                                                                                                                                                                                                                                                                                                                                                                                                                                                                                                                                                                                                                                                                                                                                                                                                                                                                                                                                                                                                                                                                                                                                                                                                                                                                                                                                                                                                                                                                                                                                                                                                                                                                                                                                                                                                                      | ehringer)                                                                                                                                                                                       | NYS-licensed surveyor                                                                                                                                                            |
| Island Pump & Tank Cor<br>East Northport, N'                                                                                                                                                                                                                                                                                                                                                                                                                                                                                                                                                                                                                                                                                                                                                                                                                                                                                                                                                                                                                                                                                                                                                                                                                                                                                                                                                                                                                                                                                                                                                                                                                                                                                                                                                                                                                                                                                                                                                                                                                                                                                   | ' '                                                                                                                                                                                             | Tank removal contractor                                                                                                                                                          |
| · · ·                                                                                                                                                                                                                                                                                                                                                                                                                                                                                                                                                                                                                                                                                                                                                                                                                                                                                                                                                                                                                                                                                                                                                                                                                                                                                                                                                                                                                                                                                                                                                                                                                                                                                                                                                                                                                                                                                                                                                                                                                                                                                                                          | Description and Location of Work Activities                                                                                                                                                     | Parformed                                                                                                                                                                        |
| containerized in 55-gallon drums for future off-site disposal.                                                                                                                                                                                                                                                                                                                                                                                                                                                                                                                                                                                                                                                                                                                                                                                                                                                                                                                                                                                                                                                                                                                                                                                                                                                                                                                                                                                                                                                                                                                                                                                                                                                                                                                                                                                                                                                                                                                                                                                                                                                                 | s. The emptied and cleaned tanks were tran<br>The remainder of the endpoint samples with                                                                                                        | sported off-site as scrap metal. Tank contents and cleaning fluids v<br>in the footprint of the tank vault were collected by AKRF and subm                                       |
| containerized in 55-gallon drums for future off-site disposal.                                                                                                                                                                                                                                                                                                                                                                                                                                                                                                                                                                                                                                                                                                                                                                                                                                                                                                                                                                                                                                                                                                                                                                                                                                                                                                                                                                                                                                                                                                                                                                                                                                                                                                                                                                                                                                                                                                                                                                                                                                                                 | s. The emptied and cleaned tanks were tran<br>The remainder of the endpoint samples with<br>s. Fehringer surveyed the endpoint sample I                                                         | sported off-site as scrap metal. Tank contents and cleaning fluids v<br>in the footprint of the tank vault were collected by AKRF and subm                                       |
| containerized in 55-gallon drums for future off-site disposal.                                                                                                                                                                                                                                                                                                                                                                                                                                                                                                                                                                                                                                                                                                                                                                                                                                                                                                                                                                                                                                                                                                                                                                                                                                                                                                                                                                                                                                                                                                                                                                                                                                                                                                                                                                                                                                                                                                                                                                                                                                                                 | s. The emptied and cleaned tanks were tran<br>The remainder of the endpoint samples with<br>s. Fehringer surveyed the endpoint sample I<br>CAMP Air Monitoring Results                          | sported off-site as scrap metal. Tank contents and cleaning fluids v<br>in the footprint of the tank vault were collected by AKRF and subm                                       |
| containerized in 55-gallon drums for future off-site disposal. to Eurofins TestAmerica for analysis of CP-51 VOCs and SVOC  CAMP Station                                                                                                                                                                                                                                                                                                                                                                                                                                                                                                                                                                                                                                                                                                                                                                                                                                                                                                                                                                                                                                                                                                                                                                                                                                                                                                                                                                                                                                                                                                                                                                                                                                                                                                                                                                                                                                                                                                                                                                                       | s. The emptied and cleaned tanks were tran<br>The remainder of the endpoint samples with<br>s. Fehringer surveyed the endpoint sample I                                                         | sported off-site as scrap metal. Tank contents and cleaning fluids v<br>in the footprint of the tank vault were collected by AKRF and subm                                       |
| containerized in 55-gallon drums for future off-site disposal. to Eurofins TestAmerica for analysis of CP-51 VOCs and SVOC  CAMP Station  Odors:                                                                                                                                                                                                                                                                                                                                                                                                                                                                                                                                                                                                                                                                                                                                                                                                                                                                                                                                                                                                                                                                                                                                                                                                                                                                                                                                                                                                                                                                                                                                                                                                                                                                                                                                                                                                                                                                                                                                                                               | s. The emptied and cleaned tanks were tran The remainder of the endpoint samples with s. Fehringer surveyed the endpoint sample I  CAMP Air Monitoring Results  UPWIND  None                    | sported off-site as scrap metal. Tank contents and cleaning fluids v<br>in the footprint of the tank vault were collected by AKRF and subm<br>ocations.  DOWNWIND None           |
| CAMP Station  Containerized in 55-gallon drums for future off-site disposal.  Containerized in 55-gallon drums for future off-site disposal.  Containerized in 55-gallon drums for future off-site disposal.  CONTAINERIZED IN THE STATE OF THE | s. The emptied and cleaned tanks were tran The remainder of the endpoint samples with s. Fehringer surveyed the endpoint sample I  CAMP Air Monitoring Results  UPWIND  None  None              | sported off-site as scrap metal. Tank contents and cleaning fluids vin the footprint of the tank vault were collected by AKRF and submocations.    DOWNWIND   None   None        |
| CAMP Station  Odors:  VOC Action Level Exceedance(s):  Particulate Action Level Exceedance(s):                                                                                                                                                                                                                                                                                                                                                                                                                                                                                                                                                                                                                                                                                                                                                                                                                                                                                                                                                                                                                                                                                                                                                                                                                                                                                                                                                                                                                                                                                                                                                                                                                                                                                                                                                                                                                                                                                                                                                                                                                                 | s. The emptied and cleaned tanks were tran The remainder of the endpoint samples with s. Fehringer surveyed the endpoint sample I  CAMP Air Monitoring Results  UPWIND  None  None  None        | sported off-site as scrap metal. Tank contents and cleaning fluids vin the footprint of the tank vault were collected by AKRF and submocations.    DOWNWIND   None   None   None |
| CAMP Station  Odors:  VOC Action Level Exceedance(s):  Particulate Action Level (ppm) 15-min avg:                                                                                                                                                                                                                                                                                                                                                                                                                                                                                                                                                                                                                                                                                                                                                                                                                                                                                                                                                                                                                                                                                                                                                                                                                                                                                                                                                                                                                                                                                                                                                                                                                                                                                                                                                                                                                                                                                                                                                                                                                              | S. The emptied and cleaned tanks were tran The remainder of the endpoint samples with S. Fehringer surveyed the endpoint sample I  CAMP Air Monitoring Results  UPWIND  None  None  None  0.734 | ported off-site as scrap metal. Tank contents and cleaning fluids vin the footprint of the tank vault were collected by AKRF and submocations.    DOWNWIND                       |
| CAMP Station  CAMP Station  Odors:  VOC Action Level Exceedance(s):  Particulate Action Level Exceedance(s):  Maximum VOC Level (ppm) 15-min avg:  Maximum Particulate Level (mg/m³) 15-min avg:                                                                                                                                                                                                                                                                                                                                                                                                                                                                                                                                                                                                                                                                                                                                                                                                                                                                                                                                                                                                                                                                                                                                                                                                                                                                                                                                                                                                                                                                                                                                                                                                                                                                                                                                                                                                                                                                                                                               | s. The emptied and cleaned tanks were tran The remainder of the endpoint samples with s. Fehringer surveyed the endpoint sample I  CAMP Air Monitoring Results  UPWIND  None  None  None        | sported off-site as scrap metal. Tank contents and cleaning fluids vin the footprint of the tank vault were collected by AKRF and submocations.    DOWNWIND   None   None   None |
| containerized in 55-gallon drums for future off-site disposal.<br>to Eurofins TestAmerica for analysis of CP-51 VOCs and SVOC                                                                                                                                                                                                                                                                                                                                                                                                                                                                                                                                                                                                                                                                                                                                                                                                                                                                                                                                                                                                                                                                                                                                                                                                                                                                                                                                                                                                                                                                                                                                                                                                                                                                                                                                                                                                                                                                                                                                                                                                  | S. The emptied and cleaned tanks were tran The remainder of the endpoint samples with S. Fehringer surveyed the endpoint sample I  CAMP Air Monitoring Results  UPWIND  None  None  None  0.734 | ported off-site as scrap metal. Tank contents and cleaning fluids vin the footprint of the tank vault were collected by AKRF and submocations.    DOWNWIND                       |