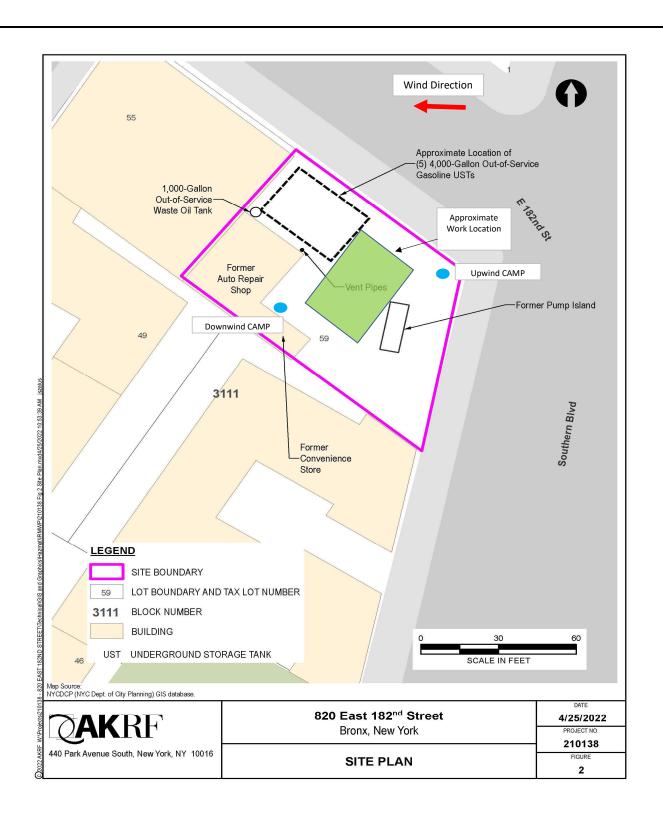

|                                                                                                                                                                                                                                                                                                                                                                                                                                                                                                                                                                                                                                                                                                                                                                                                                                                                                                                                                                                                                                                                                                                                                                                                                                                                                                                                                                                                                                                                                                                                                                                                                                                                                                                                                                                                                                                                                                                                                                                                                                                                                                                                | Dai                                                                                                                                                                                             | ly Activity Report                                                                                                                                                               |
|--------------------------------------------------------------------------------------------------------------------------------------------------------------------------------------------------------------------------------------------------------------------------------------------------------------------------------------------------------------------------------------------------------------------------------------------------------------------------------------------------------------------------------------------------------------------------------------------------------------------------------------------------------------------------------------------------------------------------------------------------------------------------------------------------------------------------------------------------------------------------------------------------------------------------------------------------------------------------------------------------------------------------------------------------------------------------------------------------------------------------------------------------------------------------------------------------------------------------------------------------------------------------------------------------------------------------------------------------------------------------------------------------------------------------------------------------------------------------------------------------------------------------------------------------------------------------------------------------------------------------------------------------------------------------------------------------------------------------------------------------------------------------------------------------------------------------------------------------------------------------------------------------------------------------------------------------------------------------------------------------------------------------------------------------------------------------------------------------------------------------------|-------------------------------------------------------------------------------------------------------------------------------------------------------------------------------------------------|----------------------------------------------------------------------------------------------------------------------------------------------------------------------------------|
| <b>CAK</b> RF                                                                                                                                                                                                                                                                                                                                                                                                                                                                                                                                                                                                                                                                                                                                                                                                                                                                                                                                                                                                                                                                                                                                                                                                                                                                                                                                                                                                                                                                                                                                                                                                                                                                                                                                                                                                                                                                                                                                                                                                                                                                                                                  | 820 East 182nd Street                                                                                                                                                                           |                                                                                                                                                                                  |
|                                                                                                                                                                                                                                                                                                                                                                                                                                                                                                                                                                                                                                                                                                                                                                                                                                                                                                                                                                                                                                                                                                                                                                                                                                                                                                                                                                                                                                                                                                                                                                                                                                                                                                                                                                                                                                                                                                                                                                                                                                                                                                                                | Bronx, NY                                                                                                                                                                                       |                                                                                                                                                                                  |
|                                                                                                                                                                                                                                                                                                                                                                                                                                                                                                                                                                                                                                                                                                                                                                                                                                                                                                                                                                                                                                                                                                                                                                                                                                                                                                                                                                                                                                                                                                                                                                                                                                                                                                                                                                                                                                                                                                                                                                                                                                                                                                                                | BCP Site No. C203149                                                                                                                                                                            |                                                                                                                                                                                  |
|                                                                                                                                                                                                                                                                                                                                                                                                                                                                                                                                                                                                                                                                                                                                                                                                                                                                                                                                                                                                                                                                                                                                                                                                                                                                                                                                                                                                                                                                                                                                                                                                                                                                                                                                                                                                                                                                                                                                                                                                                                                                                                                                | General Site Information                                                                                                                                                                        |                                                                                                                                                                                  |
| Date:                                                                                                                                                                                                                                                                                                                                                                                                                                                                                                                                                                                                                                                                                                                                                                                                                                                                                                                                                                                                                                                                                                                                                                                                                                                                                                                                                                                                                                                                                                                                                                                                                                                                                                                                                                                                                                                                                                                                                                                                                                                                                                                          | Tuesday, March 7, 2023                                                                                                                                                                          |                                                                                                                                                                                  |
| Weather:                                                                                                                                                                                                                                                                                                                                                                                                                                                                                                                                                                                                                                                                                                                                                                                                                                                                                                                                                                                                                                                                                                                                                                                                                                                                                                                                                                                                                                                                                                                                                                                                                                                                                                                                                                                                                                                                                                                                                                                                                                                                                                                       | Partly Cloudy, 40° F                                                                                                                                                                            |                                                                                                                                                                                  |
| Wind Direction/Speed:                                                                                                                                                                                                                                                                                                                                                                                                                                                                                                                                                                                                                                                                                                                                                                                                                                                                                                                                                                                                                                                                                                                                                                                                                                                                                                                                                                                                                                                                                                                                                                                                                                                                                                                                                                                                                                                                                                                                                                                                                                                                                                          | E @ 8 mph                                                                                                                                                                                       |                                                                                                                                                                                  |
| AKRF Personnel on Site:                                                                                                                                                                                                                                                                                                                                                                                                                                                                                                                                                                                                                                                                                                                                                                                                                                                                                                                                                                                                                                                                                                                                                                                                                                                                                                                                                                                                                                                                                                                                                                                                                                                                                                                                                                                                                                                                                                                                                                                                                                                                                                        | J. Kelleher-Ferguson                                                                                                                                                                            |                                                                                                                                                                                  |
| AKRF Equipment on Site:                                                                                                                                                                                                                                                                                                                                                                                                                                                                                                                                                                                                                                                                                                                                                                                                                                                                                                                                                                                                                                                                                                                                                                                                                                                                                                                                                                                                                                                                                                                                                                                                                                                                                                                                                                                                                                                                                                                                                                                                                                                                                                        | Mini RAE 3000 Photoionization Detectors [(PID) x3] and DustTrak Aerosol Monitors (x3)                                                                                                           |                                                                                                                                                                                  |
| Visitors:                                                                                                                                                                                                                                                                                                                                                                                                                                                                                                                                                                                                                                                                                                                                                                                                                                                                                                                                                                                                                                                                                                                                                                                                                                                                                                                                                                                                                                                                                                                                                                                                                                                                                                                                                                                                                                                                                                                                                                                                                                                                                                                      |                                                                                                                                                                                                 | None                                                                                                                                                                             |
|                                                                                                                                                                                                                                                                                                                                                                                                                                                                                                                                                                                                                                                                                                                                                                                                                                                                                                                                                                                                                                                                                                                                                                                                                                                                                                                                                                                                                                                                                                                                                                                                                                                                                                                                                                                                                                                                                                                                                                                                                                                                                                                                | Contractor Information                                                                                                                                                                          |                                                                                                                                                                                  |
| Subcontractor                                                                                                                                                                                                                                                                                                                                                                                                                                                                                                                                                                                                                                                                                                                                                                                                                                                                                                                                                                                                                                                                                                                                                                                                                                                                                                                                                                                                                                                                                                                                                                                                                                                                                                                                                                                                                                                                                                                                                                                                                                                                                                                  |                                                                                                                                                                                                 | Service                                                                                                                                                                          |
| Fehringer Surveying PC (Fo<br>Seaford, NY                                                                                                                                                                                                                                                                                                                                                                                                                                                                                                                                                                                                                                                                                                                                                                                                                                                                                                                                                                                                                                                                                                                                                                                                                                                                                                                                                                                                                                                                                                                                                                                                                                                                                                                                                                                                                                                                                                                                                                                                                                                                                      | ehringer)                                                                                                                                                                                       | NYS-licensed surveyor                                                                                                                                                            |
| Island Pump & Tank Cor<br>East Northport, N'                                                                                                                                                                                                                                                                                                                                                                                                                                                                                                                                                                                                                                                                                                                                                                                                                                                                                                                                                                                                                                                                                                                                                                                                                                                                                                                                                                                                                                                                                                                                                                                                                                                                                                                                                                                                                                                                                                                                                                                                                                                                                   | ' '                                                                                                                                                                                             | Tank removal contractor                                                                                                                                                          |
| · · ·                                                                                                                                                                                                                                                                                                                                                                                                                                                                                                                                                                                                                                                                                                                                                                                                                                                                                                                                                                                                                                                                                                                                                                                                                                                                                                                                                                                                                                                                                                                                                                                                                                                                                                                                                                                                                                                                                                                                                                                                                                                                                                                          | Description and Location of Work Activities                                                                                                                                                     | Parformed                                                                                                                                                                        |
| containerized in 55-gallon drums for future off-site disposal.                                                                                                                                                                                                                                                                                                                                                                                                                                                                                                                                                                                                                                                                                                                                                                                                                                                                                                                                                                                                                                                                                                                                                                                                                                                                                                                                                                                                                                                                                                                                                                                                                                                                                                                                                                                                                                                                                                                                                                                                                                                                 | s. The emptied and cleaned tanks were tran<br>The remainder of the endpoint samples with                                                                                                        | sported off-site as scrap metal. Tank contents and cleaning fluids v<br>in the footprint of the tank vault were collected by AKRF and subm                                       |
| containerized in 55-gallon drums for future off-site disposal.                                                                                                                                                                                                                                                                                                                                                                                                                                                                                                                                                                                                                                                                                                                                                                                                                                                                                                                                                                                                                                                                                                                                                                                                                                                                                                                                                                                                                                                                                                                                                                                                                                                                                                                                                                                                                                                                                                                                                                                                                                                                 | s. The emptied and cleaned tanks were tran<br>The remainder of the endpoint samples with<br>s. Fehringer surveyed the endpoint sample I                                                         | sported off-site as scrap metal. Tank contents and cleaning fluids v<br>in the footprint of the tank vault were collected by AKRF and subm                                       |
| containerized in 55-gallon drums for future off-site disposal.                                                                                                                                                                                                                                                                                                                                                                                                                                                                                                                                                                                                                                                                                                                                                                                                                                                                                                                                                                                                                                                                                                                                                                                                                                                                                                                                                                                                                                                                                                                                                                                                                                                                                                                                                                                                                                                                                                                                                                                                                                                                 | s. The emptied and cleaned tanks were tran<br>The remainder of the endpoint samples with<br>s. Fehringer surveyed the endpoint sample I<br>CAMP Air Monitoring Results                          | sported off-site as scrap metal. Tank contents and cleaning fluids v<br>in the footprint of the tank vault were collected by AKRF and subm                                       |
| containerized in 55-gallon drums for future off-site disposal. to Eurofins TestAmerica for analysis of CP-51 VOCs and SVOC  CAMP Station                                                                                                                                                                                                                                                                                                                                                                                                                                                                                                                                                                                                                                                                                                                                                                                                                                                                                                                                                                                                                                                                                                                                                                                                                                                                                                                                                                                                                                                                                                                                                                                                                                                                                                                                                                                                                                                                                                                                                                                       | s. The emptied and cleaned tanks were tran<br>The remainder of the endpoint samples with<br>s. Fehringer surveyed the endpoint sample I                                                         | sported off-site as scrap metal. Tank contents and cleaning fluids v<br>in the footprint of the tank vault were collected by AKRF and subm                                       |
| containerized in 55-gallon drums for future off-site disposal. to Eurofins TestAmerica for analysis of CP-51 VOCs and SVOC  CAMP Station  Odors:                                                                                                                                                                                                                                                                                                                                                                                                                                                                                                                                                                                                                                                                                                                                                                                                                                                                                                                                                                                                                                                                                                                                                                                                                                                                                                                                                                                                                                                                                                                                                                                                                                                                                                                                                                                                                                                                                                                                                                               | s. The emptied and cleaned tanks were tran The remainder of the endpoint samples with s. Fehringer surveyed the endpoint sample I  CAMP Air Monitoring Results  UPWIND  None                    | sported off-site as scrap metal. Tank contents and cleaning fluids v<br>in the footprint of the tank vault were collected by AKRF and subm<br>ocations.  DOWNWIND None           |
| CAMP Station  Containerized in 55-gallon drums for future off-site disposal.  Containerized in 55-gallon drums for future off-site disposal.  Containerized in 55-gallon drums for future off-site disposal.  CONTAINERIZED IN THE STATE OF THE | s. The emptied and cleaned tanks were tran The remainder of the endpoint samples with s. Fehringer surveyed the endpoint sample I  CAMP Air Monitoring Results  UPWIND  None  None              | sported off-site as scrap metal. Tank contents and cleaning fluids vin the footprint of the tank vault were collected by AKRF and submocations.    DOWNWIND   None   None        |
| CAMP Station  Odors:  VOC Action Level Exceedance(s):  Particulate Action Level Exceedance(s):                                                                                                                                                                                                                                                                                                                                                                                                                                                                                                                                                                                                                                                                                                                                                                                                                                                                                                                                                                                                                                                                                                                                                                                                                                                                                                                                                                                                                                                                                                                                                                                                                                                                                                                                                                                                                                                                                                                                                                                                                                 | s. The emptied and cleaned tanks were tran The remainder of the endpoint samples with s. Fehringer surveyed the endpoint sample I  CAMP Air Monitoring Results  UPWIND  None  None  None        | sported off-site as scrap metal. Tank contents and cleaning fluids vin the footprint of the tank vault were collected by AKRF and submocations.    DOWNWIND   None   None   None |
| CAMP Station  Odors:  VOC Action Level Exceedance(s):  Particulate Action Level (ppm) 15-min avg:                                                                                                                                                                                                                                                                                                                                                                                                                                                                                                                                                                                                                                                                                                                                                                                                                                                                                                                                                                                                                                                                                                                                                                                                                                                                                                                                                                                                                                                                                                                                                                                                                                                                                                                                                                                                                                                                                                                                                                                                                              | S. The emptied and cleaned tanks were tran The remainder of the endpoint samples with S. Fehringer surveyed the endpoint sample I  CAMP Air Monitoring Results  UPWIND  None  None  None  0.734 | ported off-site as scrap metal. Tank contents and cleaning fluids vin the footprint of the tank vault were collected by AKRF and submocations.    DOWNWIND                       |
| CAMP Station  CAMP Station  Odors:  VOC Action Level Exceedance(s):  Particulate Action Level Exceedance(s):  Maximum VOC Level (ppm) 15-min avg:  Maximum Particulate Level (mg/m³) 15-min avg:                                                                                                                                                                                                                                                                                                                                                                                                                                                                                                                                                                                                                                                                                                                                                                                                                                                                                                                                                                                                                                                                                                                                                                                                                                                                                                                                                                                                                                                                                                                                                                                                                                                                                                                                                                                                                                                                                                                               | s. The emptied and cleaned tanks were tran The remainder of the endpoint samples with s. Fehringer surveyed the endpoint sample I  CAMP Air Monitoring Results  UPWIND  None  None  None        | sported off-site as scrap metal. Tank contents and cleaning fluids vin the footprint of the tank vault were collected by AKRF and submocations.    DOWNWIND   None   None   None |
| containerized in 55-gallon drums for future off-site disposal.<br>to Eurofins TestAmerica for analysis of CP-51 VOCs and SVOC                                                                                                                                                                                                                                                                                                                                                                                                                                                                                                                                                                                                                                                                                                                                                                                                                                                                                                                                                                                                                                                                                                                                                                                                                                                                                                                                                                                                                                                                                                                                                                                                                                                                                                                                                                                                                                                                                                                                                                                                  | S. The emptied and cleaned tanks were tran The remainder of the endpoint samples with S. Fehringer surveyed the endpoint sample I  CAMP Air Monitoring Results  UPWIND  None  None  None  0.734 | ported off-site as scrap metal. Tank contents and cleaning fluids vin the footprint of the tank vault were collected by AKRF and submocations.    DOWNWIND                       |