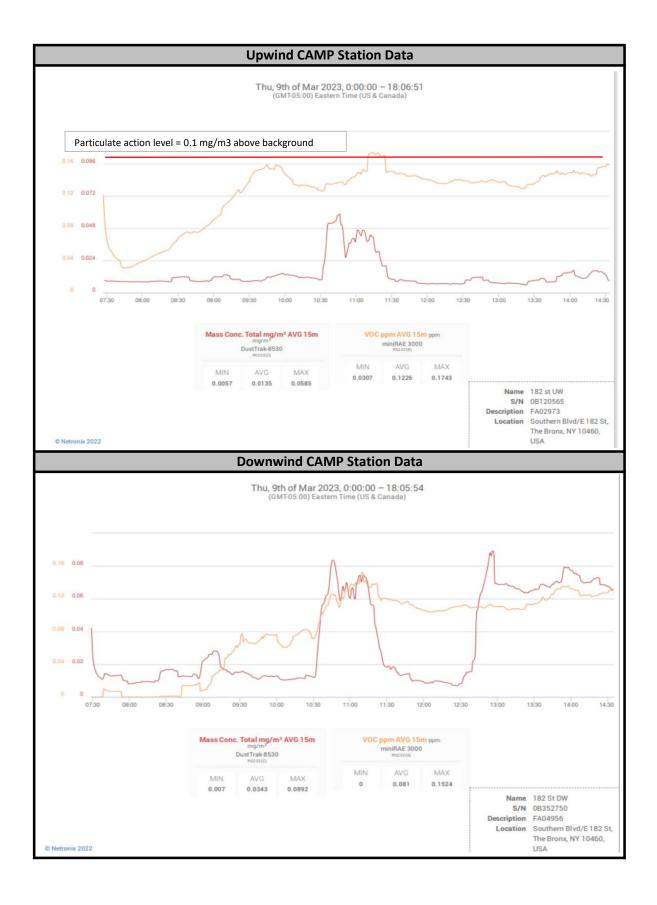

|                                                            |                                                                                                                                                                                                                     | Daily Activity Report                                                                 |                         |  |
|------------------------------------------------------------|---------------------------------------------------------------------------------------------------------------------------------------------------------------------------------------------------------------------|---------------------------------------------------------------------------------------|-------------------------|--|
| <b>ØAK</b> RF                                              |                                                                                                                                                                                                                     | 820 East 182nd Street<br>Bronx, NY                                                    |                         |  |
|                                                            |                                                                                                                                                                                                                     |                                                                                       |                         |  |
|                                                            |                                                                                                                                                                                                                     | BCP Site No. C203149                                                                  |                         |  |
|                                                            |                                                                                                                                                                                                                     | General Site Information                                                              |                         |  |
| Date:                                                      |                                                                                                                                                                                                                     | Thursday, March 9, 2023                                                               |                         |  |
| Weather:                                                   |                                                                                                                                                                                                                     | Partly Cloudy, 20° F                                                                  |                         |  |
| Wind Direction/Spee                                        | ed:                                                                                                                                                                                                                 | E @ 12 mph                                                                            |                         |  |
| AKRF Personnel on S                                        |                                                                                                                                                                                                                     | J. Kelleher-Ferguson                                                                  |                         |  |
| AKRF Equipment on                                          | Site:                                                                                                                                                                                                               | Mini RAE 3000 Photoionization Detectors [(PID) x3] and DustTrak Aerosol Monitors (x3) |                         |  |
| Visitors:                                                  |                                                                                                                                                                                                                     | None                                                                                  |                         |  |
|                                                            |                                                                                                                                                                                                                     | Contractor Information                                                                |                         |  |
| Subcontractor                                              |                                                                                                                                                                                                                     | Service                                                                               |                         |  |
| Island Pump & Tank Corp. (IP<br>East Northport, NY         |                                                                                                                                                                                                                     |                                                                                       | Tank removal contractor |  |
|                                                            |                                                                                                                                                                                                                     | Description and Location of Work Activities                                           | Performed               |  |
|                                                            |                                                                                                                                                                                                                     | Site Soil Disposal Tracking Informat                                                  | ion                     |  |
| CAMP Station                                               |                                                                                                                                                                                                                     | UPWIND                                                                                | DOWNWIND                |  |
| Odors:                                                     |                                                                                                                                                                                                                     | None                                                                                  | None                    |  |
| VOC Action Level Exceedance(s):                            |                                                                                                                                                                                                                     | None                                                                                  | None                    |  |
| Particulate Action Level Exceedance(s):                    |                                                                                                                                                                                                                     | None                                                                                  | None                    |  |
| Maximum VOC Level (ppm) 15-min avg:                        |                                                                                                                                                                                                                     | 0.1743                                                                                | 0.154                   |  |
| Maximum Particulate Level (mg/m <sup>3</sup> ) 15-min avg: |                                                                                                                                                                                                                     | 0.0585                                                                                | 0.0892                  |  |
| CAMP Response Act                                          | ions: None                                                                                                                                                                                                          |                                                                                       |                         |  |
|                                                            |                                                                                                                                                                                                                     | Additional Information                                                                |                         |  |
| Planned Work Activity for<br>Next Day/Week:                | Removal of UST piping between the USTs and pump island, and excavation of any grossly contaminated fill/soil (if encountered). Collection of post-<br>excavation endpoint samples and survey of endpoint locations. |                                                                                       |                         |  |
| Comments:                                                  | None                                                                                                                                                                                                                |                                                                                       |                         |  |