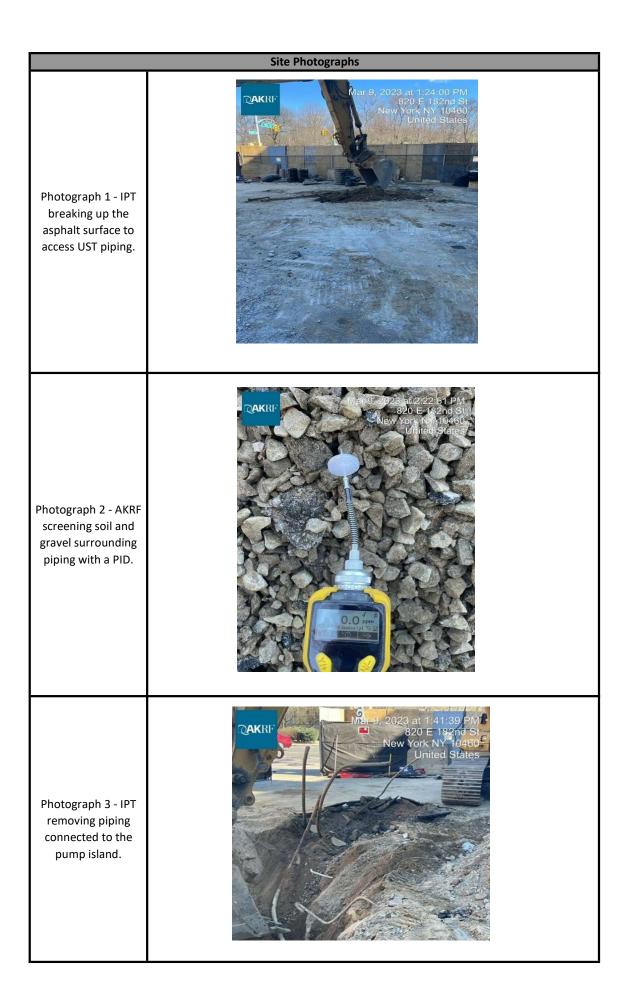

|                                                            |                                                                                                                                                                                                                     | Daily Activity Report                                                                 |                         |  |
|------------------------------------------------------------|---------------------------------------------------------------------------------------------------------------------------------------------------------------------------------------------------------------------|---------------------------------------------------------------------------------------|-------------------------|--|
| <b>ØAK</b> RF                                              |                                                                                                                                                                                                                     | 820 East 182nd Street<br>Bronx, NY                                                    |                         |  |
|                                                            |                                                                                                                                                                                                                     |                                                                                       |                         |  |
|                                                            |                                                                                                                                                                                                                     | BCP Site No. C203149                                                                  |                         |  |
|                                                            |                                                                                                                                                                                                                     | General Site Information                                                              |                         |  |
| Date:                                                      |                                                                                                                                                                                                                     | Thursday, March 9, 2023                                                               |                         |  |
| Weather:                                                   |                                                                                                                                                                                                                     | Partly Cloudy, 20° F                                                                  |                         |  |
| Wind Direction/Spee                                        | ed:                                                                                                                                                                                                                 | E @ 12 mph                                                                            |                         |  |
| AKRF Personnel on S                                        |                                                                                                                                                                                                                     | J. Kelleher-Ferguson                                                                  |                         |  |
| AKRF Equipment on                                          | Site:                                                                                                                                                                                                               | Mini RAE 3000 Photoionization Detectors [(PID) x3] and DustTrak Aerosol Monitors (x3) |                         |  |
| Visitors:                                                  |                                                                                                                                                                                                                     | None                                                                                  |                         |  |
|                                                            |                                                                                                                                                                                                                     | Contractor Information                                                                |                         |  |
| Subcontractor                                              |                                                                                                                                                                                                                     | Service                                                                               |                         |  |
| Island Pump & Tank Corp. (IP<br>East Northport, NY         |                                                                                                                                                                                                                     |                                                                                       | Tank removal contractor |  |
|                                                            |                                                                                                                                                                                                                     | Description and Location of Work Activities                                           | Performed               |  |
|                                                            |                                                                                                                                                                                                                     | Site Soil Disposal Tracking Informat                                                  | ion                     |  |
| CAMP Station                                               |                                                                                                                                                                                                                     | UPWIND                                                                                | DOWNWIND                |  |
| Odors:                                                     |                                                                                                                                                                                                                     | None                                                                                  | None                    |  |
| VOC Action Level Exceedance(s):                            |                                                                                                                                                                                                                     | None                                                                                  | None                    |  |
| Particulate Action Level Exceedance(s):                    |                                                                                                                                                                                                                     | None                                                                                  | None                    |  |
| Maximum VOC Level (ppm) 15-min avg:                        |                                                                                                                                                                                                                     | 0.1743                                                                                | 0.154                   |  |
| Maximum Particulate Level (mg/m <sup>3</sup> ) 15-min avg: |                                                                                                                                                                                                                     | 0.0585                                                                                | 0.0892                  |  |
| CAMP Response Act                                          | ions: None                                                                                                                                                                                                          |                                                                                       |                         |  |
|                                                            |                                                                                                                                                                                                                     | Additional Information                                                                |                         |  |
| Planned Work Activity for<br>Next Day/Week:                | Removal of UST piping between the USTs and pump island, and excavation of any grossly contaminated fill/soil (if encountered). Collection of post-<br>excavation endpoint samples and survey of endpoint locations. |                                                                                       |                         |  |
| Comments:                                                  | None                                                                                                                                                                                                                |                                                                                       |                         |  |