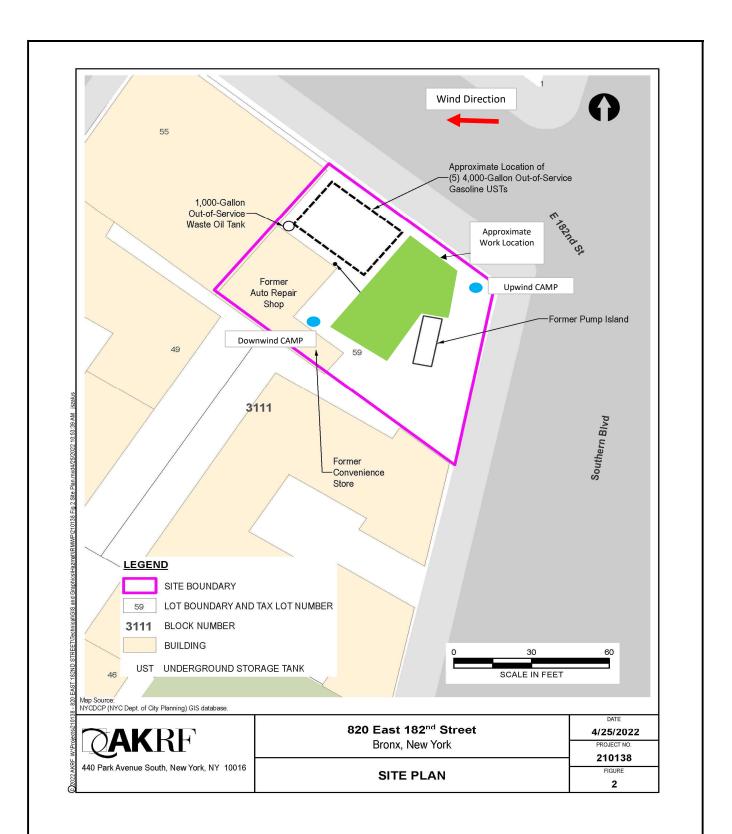

|                                                            |                                                                                                                                                                                                                     | Daily Activity Report                                                                 |                         |  |
|------------------------------------------------------------|---------------------------------------------------------------------------------------------------------------------------------------------------------------------------------------------------------------------|---------------------------------------------------------------------------------------|-------------------------|--|
| <b>ØAK</b> RF                                              |                                                                                                                                                                                                                     | 820 East 182nd Street<br>Bronx, NY                                                    |                         |  |
|                                                            |                                                                                                                                                                                                                     |                                                                                       |                         |  |
|                                                            |                                                                                                                                                                                                                     | BCP Site No. C203149                                                                  |                         |  |
|                                                            |                                                                                                                                                                                                                     | General Site Information                                                              |                         |  |
| Date:                                                      |                                                                                                                                                                                                                     | Thursday, March 9, 2023                                                               |                         |  |
| Weather:                                                   |                                                                                                                                                                                                                     | Partly Cloudy, 20° F                                                                  |                         |  |
| Wind Direction/Spee                                        | ed:                                                                                                                                                                                                                 | E @ 12 mph                                                                            |                         |  |
| AKRF Personnel on S                                        |                                                                                                                                                                                                                     | J. Kelleher-Ferguson                                                                  |                         |  |
| AKRF Equipment on                                          | Site:                                                                                                                                                                                                               | Mini RAE 3000 Photoionization Detectors [(PID) x3] and DustTrak Aerosol Monitors (x3) |                         |  |
| Visitors:                                                  |                                                                                                                                                                                                                     | None                                                                                  |                         |  |
|                                                            |                                                                                                                                                                                                                     | Contractor Information                                                                |                         |  |
| Subcontractor                                              |                                                                                                                                                                                                                     | Service                                                                               |                         |  |
| Island Pump & Tank Corp. (IP<br>East Northport, NY         |                                                                                                                                                                                                                     |                                                                                       | Tank removal contractor |  |
|                                                            |                                                                                                                                                                                                                     | Description and Location of Work Activities                                           | Performed               |  |
|                                                            |                                                                                                                                                                                                                     | Site Soil Disposal Tracking Informat                                                  | ion                     |  |
| CAMP Station                                               |                                                                                                                                                                                                                     | UPWIND                                                                                | DOWNWIND                |  |
| Odors:                                                     |                                                                                                                                                                                                                     | None                                                                                  | None                    |  |
| VOC Action Level Exceedance(s):                            |                                                                                                                                                                                                                     | None                                                                                  | None                    |  |
| Particulate Action Level Exceedance(s):                    |                                                                                                                                                                                                                     | None                                                                                  | None                    |  |
| Maximum VOC Level (ppm) 15-min avg:                        |                                                                                                                                                                                                                     | 0.1743                                                                                | 0.154                   |  |
| Maximum Particulate Level (mg/m <sup>3</sup> ) 15-min avg: |                                                                                                                                                                                                                     | 0.0585                                                                                | 0.0892                  |  |
| CAMP Response Act                                          | ions: None                                                                                                                                                                                                          |                                                                                       |                         |  |
|                                                            |                                                                                                                                                                                                                     | Additional Information                                                                |                         |  |
| Planned Work Activity for<br>Next Day/Week:                | Removal of UST piping between the USTs and pump island, and excavation of any grossly contaminated fill/soil (if encountered). Collection of post-<br>excavation endpoint samples and survey of endpoint locations. |                                                                                       |                         |  |
| Comments:                                                  | None                                                                                                                                                                                                                |                                                                                       |                         |  |