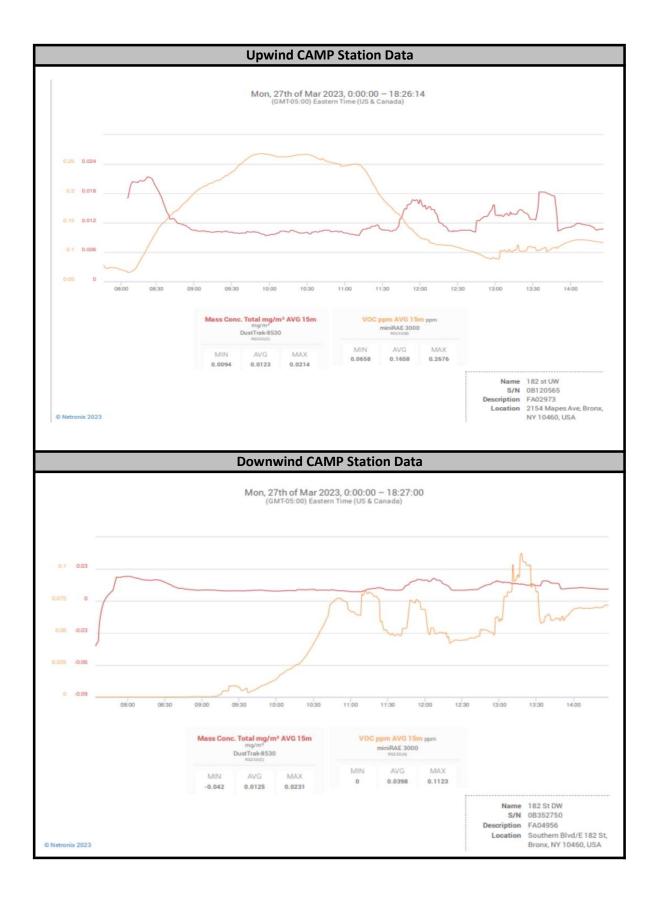

|                                         |                             | Daily Activity Report                                                                      |                         |          |
|-----------------------------------------|-----------------------------|--------------------------------------------------------------------------------------------|-------------------------|----------|
| <b>ØAK</b> RF                           |                             | 820 East 182nd Street                                                                      |                         |          |
|                                         |                             | Bronx, NY                                                                                  |                         |          |
|                                         |                             | BCP Site No. C203149                                                                       |                         |          |
|                                         |                             | General Site Information                                                                   |                         |          |
| Date:                                   |                             | Monday, March 27, 2023                                                                     |                         |          |
| Weather:                                |                             | Partly Cloudy, 46-56° F                                                                    |                         |          |
| Wind Direction/Spee                     |                             | NE @ 6 mph                                                                                 |                         |          |
| AKRF Personnel on S                     |                             | J. Kelleher-Ferguson                                                                       |                         |          |
| AKRF Equipment on<br>Visitors:          | Site:                       | Mini RAE 3000 Photoionization Detectors [(PID) x3] and DustTrak Aerosol Monitors (x3) None |                         |          |
| VISITORS:                               |                             | Contractor Information                                                                     | Nor                     | le       |
|                                         | Subcontrac                  |                                                                                            | 1                       | Service  |
| Island Pump & Tank Corp                 |                             |                                                                                            |                         |          |
| East Northport, N                       |                             |                                                                                            | Tank removal contractor |          |
|                                         |                             | Description and Location of Work Activities                                                | s Performed             |          |
|                                         |                             | Site Soil Disposal Tracking Informa                                                        | tion                    |          |
| CAMP Station                            |                             | UPWIND                                                                                     |                         | DOWNWIND |
| Odors:                                  |                             | None                                                                                       |                         | None     |
| VOC Action Level Exceedance(s):         |                             | None                                                                                       |                         | None     |
| Particulate Action Level Exceedance(s): |                             | None                                                                                       |                         | None     |
| Maximum VOC Level (ppm) 15-min avg:     |                             | 0.267                                                                                      |                         |          |
|                                         |                             |                                                                                            |                         | 0.112    |
|                                         | e Level (mg/m³) 15-min avg: | 0.0214                                                                                     |                         |          |
|                                         |                             |                                                                                            |                         | 0.112    |
| Maximum Particulat                      |                             |                                                                                            |                         | 0.112    |
| Maximum Particulat                      | ions: None                  | 0.0214<br>Additional Information                                                           |                         | 0.112    |