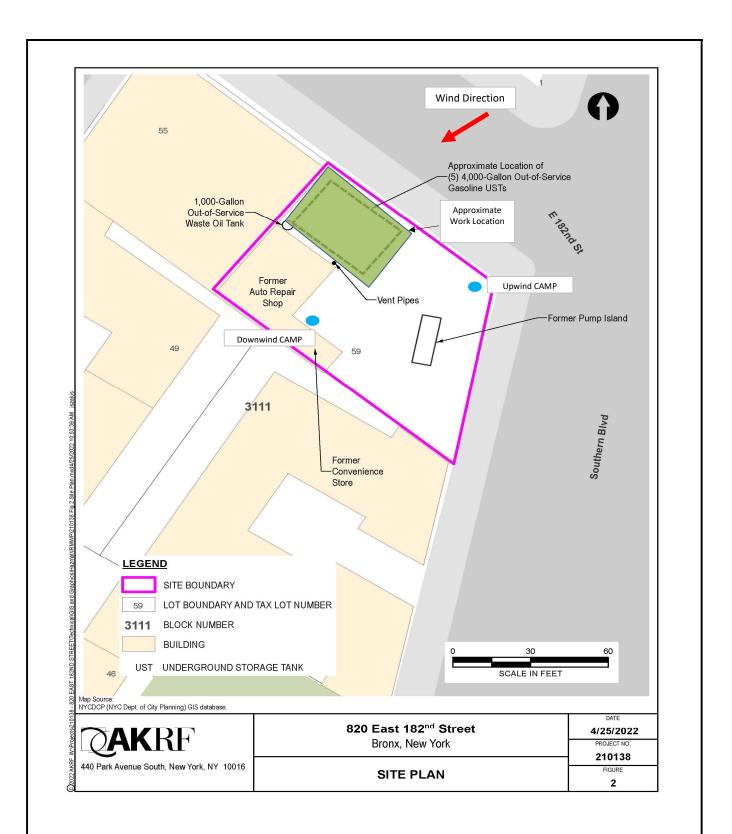

|                                         |                             | Daily Activity Report                                                                      |                         |          |
|-----------------------------------------|-----------------------------|--------------------------------------------------------------------------------------------|-------------------------|----------|
| <b>ØAK</b> RF                           |                             | 820 East 182nd Street                                                                      |                         |          |
|                                         |                             | Bronx, NY                                                                                  |                         |          |
|                                         |                             | BCP Site No. C203149                                                                       |                         |          |
|                                         |                             | General Site Information                                                                   |                         |          |
| Date:                                   |                             | Monday, March 27, 2023                                                                     |                         |          |
| Weather:                                |                             | Partly Cloudy, 46-56° F                                                                    |                         |          |
| Wind Direction/Spee                     |                             | NE @ 6 mph                                                                                 |                         |          |
| AKRF Personnel on S                     |                             | J. Kelleher-Ferguson                                                                       |                         |          |
| AKRF Equipment on<br>Visitors:          | Site:                       | Mini RAE 3000 Photoionization Detectors [(PID) x3] and DustTrak Aerosol Monitors (x3) None |                         |          |
| VISITORS:                               |                             | Contractor Information                                                                     | Nor                     | le       |
|                                         | Subcontrac                  |                                                                                            | 1                       | Service  |
| Island Pump & Tank Corp                 |                             |                                                                                            |                         |          |
| East Northport, N                       |                             |                                                                                            | Tank removal contractor |          |
|                                         |                             | Description and Location of Work Activities                                                | s Performed             |          |
|                                         |                             | Site Soil Disposal Tracking Informa                                                        | tion                    |          |
| CAMP Station                            |                             | UPWIND                                                                                     |                         | DOWNWIND |
| Odors:                                  |                             | None                                                                                       |                         | None     |
| VOC Action Level Exceedance(s):         |                             | None                                                                                       |                         | None     |
| Particulate Action Level Exceedance(s): |                             | None                                                                                       |                         | None     |
| Maximum VOC Level (ppm) 15-min avg:     |                             | 0.267                                                                                      |                         |          |
|                                         |                             |                                                                                            |                         | 0.112    |
|                                         | e Level (mg/m³) 15-min avg: | 0.0214                                                                                     |                         |          |
|                                         |                             |                                                                                            |                         | 0.112    |
| Maximum Particulat                      |                             |                                                                                            |                         | 0.112    |
| Maximum Particulat                      | ions: None                  | 0.0214<br>Additional Information                                                           |                         | 0.112    |