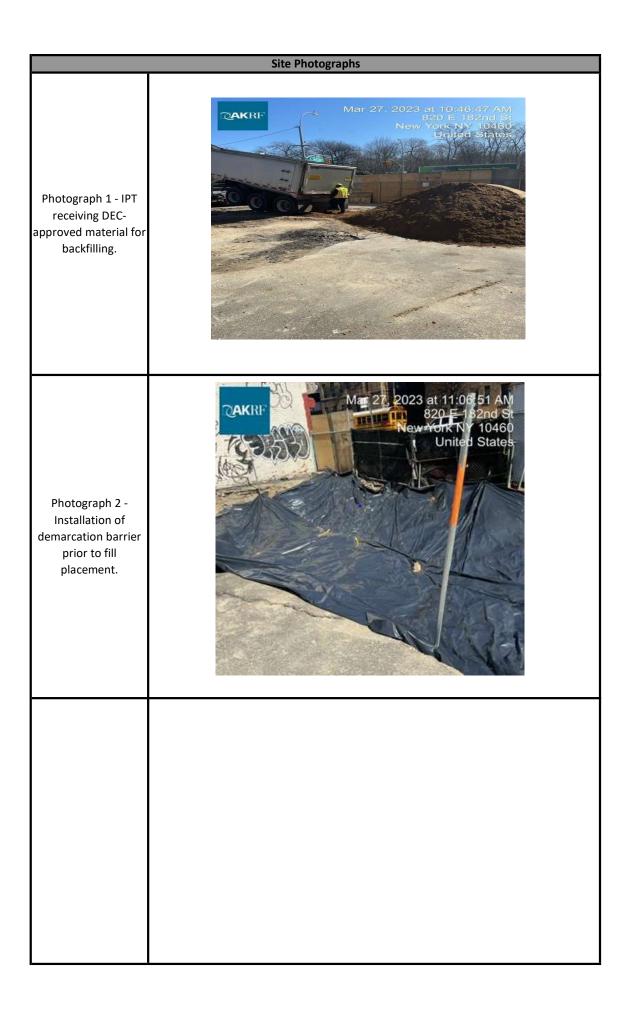

|                                         |                             | Daily Activity Report                                                                      |                         |          |
|-----------------------------------------|-----------------------------|--------------------------------------------------------------------------------------------|-------------------------|----------|
| <b>ØAK</b> RF                           |                             | 820 East 182nd Street                                                                      |                         |          |
|                                         |                             | Bronx, NY                                                                                  |                         |          |
|                                         |                             | BCP Site No. C203149                                                                       |                         |          |
|                                         |                             | General Site Information                                                                   |                         |          |
| Date:                                   |                             | Monday, March 27, 2023                                                                     |                         |          |
| Weather:                                |                             | Partly Cloudy, 46-56° F                                                                    |                         |          |
| Wind Direction/Spee                     |                             | NE @ 6 mph                                                                                 |                         |          |
| AKRF Personnel on S                     |                             | J. Kelleher-Ferguson                                                                       |                         |          |
| AKRF Equipment on<br>Visitors:          | Site:                       | Mini RAE 3000 Photoionization Detectors [(PID) x3] and DustTrak Aerosol Monitors (x3) None |                         |          |
| VISITORS:                               |                             | Contractor Information                                                                     | Nor                     | le       |
|                                         | Subcontrac                  |                                                                                            | 1                       | Service  |
| Island Pump & Tank Corp                 |                             |                                                                                            |                         |          |
| East Northport, N                       |                             |                                                                                            | Tank removal contractor |          |
|                                         |                             | Description and Location of Work Activities                                                | s Performed             |          |
|                                         |                             | Site Soil Disposal Tracking Informa                                                        | tion                    |          |
| CAMP Station                            |                             | UPWIND                                                                                     |                         | DOWNWIND |
| Odors:                                  |                             | None                                                                                       |                         | None     |
| VOC Action Level Exceedance(s):         |                             | None                                                                                       |                         | None     |
| Particulate Action Level Exceedance(s): |                             | None                                                                                       |                         | None     |
| Maximum VOC Level (ppm) 15-min avg:     |                             | 0.267                                                                                      |                         |          |
|                                         |                             |                                                                                            |                         | 0.112    |
|                                         | e Level (mg/m³) 15-min avg: | 0.0214                                                                                     |                         |          |
|                                         |                             |                                                                                            |                         | 0.112    |
| Maximum Particulat                      |                             |                                                                                            |                         | 0.112    |
| Maximum Particulat                      | ions: None                  | 0.0214<br>Additional Information                                                           |                         | 0.112    |