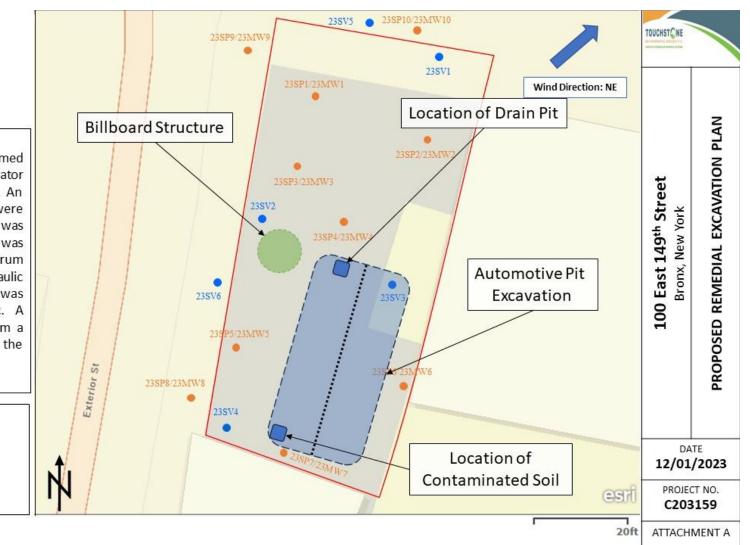

Touchstone performed a Site Investigation in the southern portion of the Site to investigate a suspect underground storage tank (UST) anomaly identified in former investigations of the Site and to investigate the cause of refusals in the area during the implementation of the RIWP. Metal sheeting was identified during the investigation and was further excavated. The excavation of the metal sheeting revealed the presence of a double auto service pit (42' x 16' x 5') used for automotive maintenance. At the bottom of one of the service pits, a 3' x 3' x 4' drain pit was discovered. The drain pit contained sludgy, wet petroleum with noticeable petroleum odor and a soil PID reading of 39.3 was recorded. Additionally, a small amount of contaminated soil with a petroleum odor was identified in the southwest corner of the service pit. The affected soil was separately stored on plastic sheeting at the Site prior to being placed into drums. The auto service pit and drain pit bottoms were observed to be concrete. Brick walls formed the perimeter of the drain pit. The anomaly area was identified to be the reinforced concrete footing and steel post of a former commercial billboard which were left in the ground. During the investigation, an old hydraulic tank was identified. The tank was separated and wrapped in plastic. The excavation was backfilled, and the ground was leveled following the completion of the investigation.

#### Notes:

A Site Investigation was performed which included the use of an excavator in the southern portion of the Site. An automotive repair pit and drain pit were identified. Contaminated soil was identified during the excavation and was properly separated and stored in a drum at the Site for disposal. An old hydraulic oil tank was also identified. The tank was dry and was wrapped in plastic. A concrete footing and steel post from a former billboard were identified on the western portion of the Site,