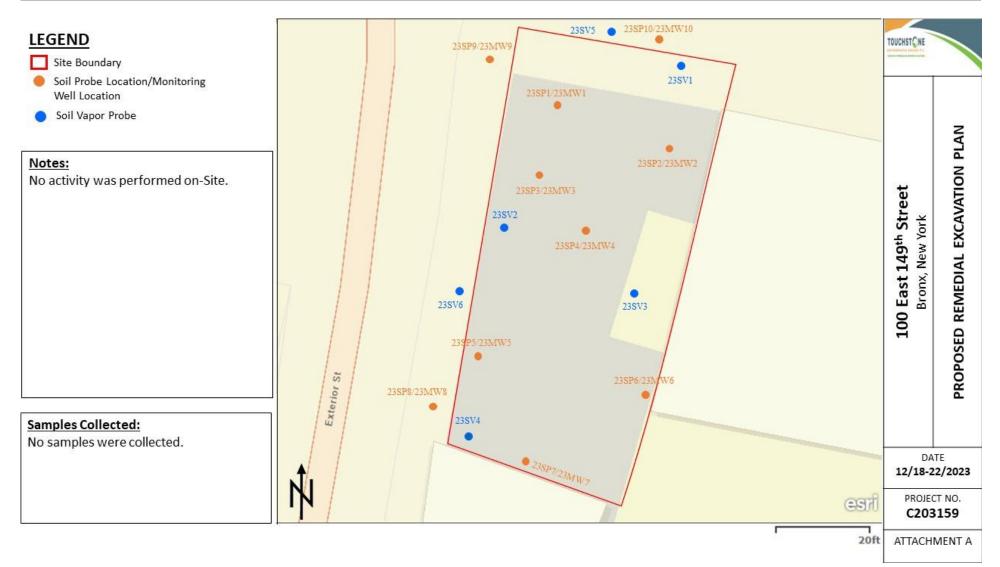

#### LEGEND

- Soil Probe Location/Monitoring Well Location
- Soil Vapor Probe

#### Samples Collected:

No samples were collected.

| 100 East 149 <sup>th</sup> Street Photographic Log                                             |  |  |  |  |
|------------------------------------------------------------------------------------------------|--|--|--|--|
| Photograph 1 –<br>Site Investigation<br>Excavation                                             |  |  |  |  |
| Photograph 2 –<br>Identification of<br>Automotive Repair<br>Pits                               |  |  |  |  |
| Photograph 3 –<br>Base of Automotive<br>Repair Pit and<br>Identified Old<br>Hydraulic Oil Tank |  |  |  |  |