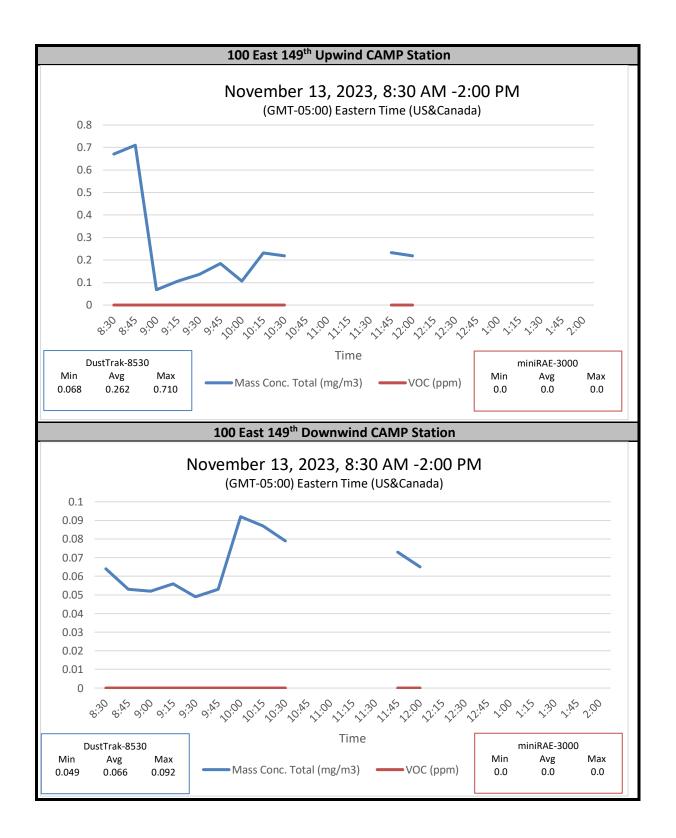

| CAMP Air Monitoring Results                                |                     |                       |              |  |
|------------------------------------------------------------|---------------------|-----------------------|--------------|--|
| CAMP Station                                               | Upwind CAMP Station | Downwind CAMP Station | Roving (PID) |  |
| Odors:                                                     | None                | None                  | None         |  |
| VOC Action Level Exceedance(s):                            | None                | None                  | None         |  |
| Particulate Action Level Exceedance(s):                    | None                | None                  | None         |  |
| Maximum VOC 15min Avg. Level (ppm):                        | 0.0                 | 0.0                   | 0.0          |  |
| Maximum Particulate 15min Avg. Level (mg/m <sup>3</sup> ): | 0.710               | 0.92                  | N/A          |  |

CAMP Response Actions: None.

| Additional Information                          |                                                                                                                                                                                                                                                          |  |
|-------------------------------------------------|----------------------------------------------------------------------------------------------------------------------------------------------------------------------------------------------------------------------------------------------------------|--|
| Planned Work Activityfor<br>Following Day/Week: | - None.                                                                                                                                                                                                                                                  |  |
|                                                 | The NYSDEC Project Manager requested that the newly discovered oily pit be added to the existing spill case at the Site.<br>During the excavation, some fill sand from the base of 22SV3 was exposed. Soil vapor probe 22SV3 may need to be reinstalled. |  |