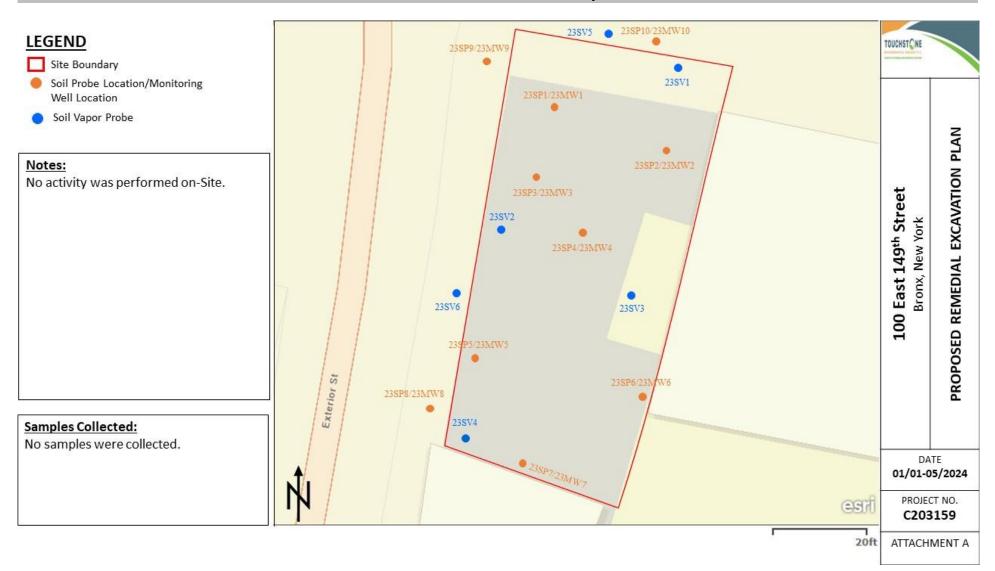

### 100 East 149th Street Site Map

#### **LEGEND**

- Site Boundary
- Soil Probe Location/Monitoring Well Location
- Soil Vapor Probe

|                                                                         |                             |                                        | Daily Activity Report                                |               |  |
|-------------------------------------------------------------------------|-----------------------------|----------------------------------------|------------------------------------------------------|---------------|--|
| TOUCHSTONE                                                              |                             | 100 East 149 <sup>th</sup> Street Site |                                                      |               |  |
| ENVIRONMENTAL GEOLOGY P.C. INNOVATIVE AFFORBALE ENVIRONMENTAL SOLUTIONS |                             | 100                                    | East 149 <sup>th</sup> Street, Bronx, New York       |               |  |
|                                                                         |                             |                                        | BCP No. C203159                                      |               |  |
|                                                                         |                             | General Site Informat                  | ion                                                  |               |  |
| Date:                                                                   |                             | Week of J                              | anuary 01, 2024 through January 05, 2024             |               |  |
| Weather:                                                                |                             | Choose an item.                        |                                                      |               |  |
| Wind Direction/Speed:                                                   |                             |                                        | N/A                                                  |               |  |
| Touchstone Personnel on                                                 | Site:                       |                                        | None                                                 |               |  |
| Touchstone Equipment or                                                 | n Site:                     |                                        | None                                                 |               |  |
| Visitors:                                                               |                             |                                        | None                                                 |               |  |
|                                                                         |                             | Contractor Informati                   | on                                                   |               |  |
| Contracting                                                             | Company                     | Main Personnel                         | Equipme                                              | ent           |  |
| Drilling Co                                                             | ntractor:                   | N/A                                    | NI/A                                                 |               |  |
| PG Environmenta                                                         | al Services, Inc.           | N/A                                    | IV/A                                                 | N/A           |  |
|                                                                         | D                           | Description and Location of Work Ad    | tivities Performed                                   |               |  |
| The Community Air Mo                                                    | nitoring Program (CAMP) was | not implemented throughout the         | e work week as drilling activities were n            | ot performed. |  |
| No activities were perfo                                                |                             |                                        | 2 10 11 11 20 11 21 21 21 21 21 21 21 21 21 21 21 21 | oc per ::     |  |
| THO delivities were perio                                               | inica on site.              |                                        | •-                                                   |               |  |
|                                                                         | •                           | CAMP Air Monitoring Re                 |                                                      |               |  |
| CAMP Station                                                            |                             | Roving CAMP Station                    | Rov                                                  | ring (PID)    |  |
| Odors:                                                                  |                             | None                                   |                                                      | None          |  |
| VOC Action Level Exceeda                                                | · '                         | None                                   |                                                      | None          |  |
| Particulate Action Level Ex                                             | xceedance(s):               | None                                   |                                                      | None          |  |
| Maximum VOC 15min Avg                                                   | g. Level (ppm):             | N/A                                    |                                                      | N/A           |  |
| Maximum Particulate 15m                                                 | nin Avg. Level (mg/m³):     | N/A                                    |                                                      | N/A           |  |
| CAMP Response Actions: None.                                            |                             |                                        |                                                      |               |  |
|                                                                         |                             | Additional Informati                   | on                                                   |               |  |
| Planned Work Activity<br>for Following<br>Day/Week:                     | - None                      |                                        |                                                      | _             |  |
| Comments:                                                               | None                        |                                        |                                                      |               |  |
|                                                                         |                             |                                        |                                                      |               |  |
|                                                                         |                             |                                        |                                                      |               |  |
|                                                                         |                             |                                        |                                                      |               |  |