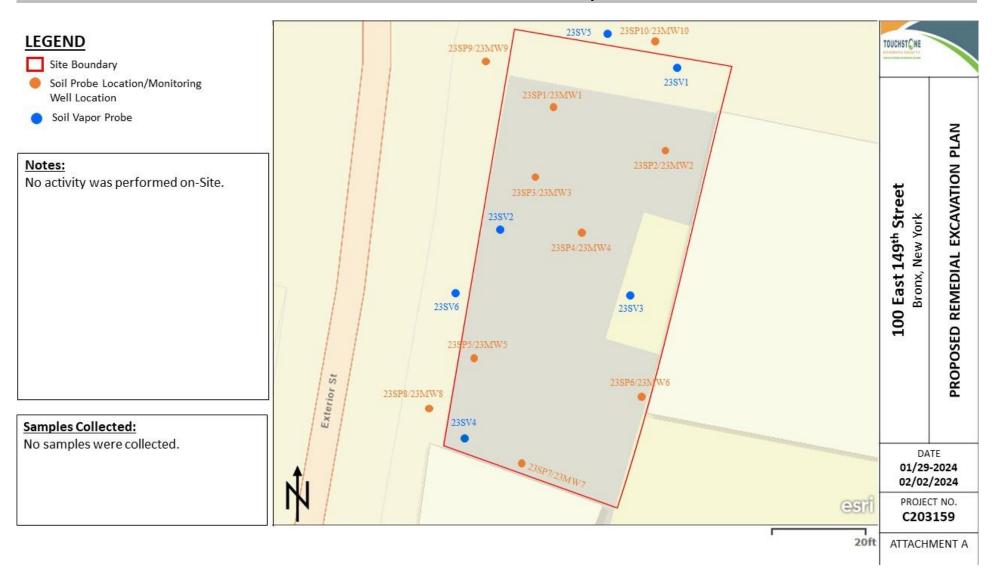

### 100 East 149th Street Site Map

#### **LEGEND**

- Site Boundary
- Soil Probe Location/Monitoring Well Location
- Soil Vapor Probe

#### Notes:

No activity was performed on-Site apart from groundwater sampling on January 12, 2024. Additionally, a monitoring well survey was performed, and four drums of investigation derived waste were picked up from the Site.

### Samples Collected:

Groundwater samples were collected from all monitoring wells (23MWa through, 23MW10) for PFAS analysis.

|                                             | 100 East 149 <sup>th</sup> Street Photographic Log |  |  |  |
|---------------------------------------------|----------------------------------------------------|--|--|--|
| Photograph 1 –<br>Monitoring Well<br>Survey |                                                    |  |  |  |
| Photograph 2 –<br>Monitoring Well<br>Survey |                                                    |  |  |  |
| Photograph 3 –<br>Drum Removal              |                                                    |  |  |  |