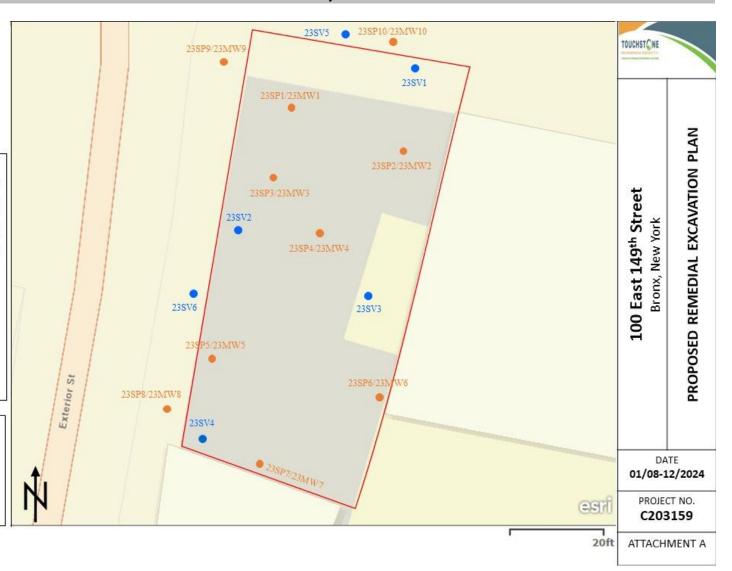

### 100 East 149th Street Site Map

#### **LEGEND**

- Site Boundary
- Soil Probe Location/Monitoring Well Location
- Soil Vapor Probe

#### Notes:

No activity was performed on-Site apart from groundwater sampling on January 12, 2024. Additionally, a monitoring well survey was performed, and four drums of investigation derived waste were picked up from the Site.

### Samples Collected:

Groundwater samples were collected from all monitoring wells (23MWa through, 23MW10) for PFAS analysis.

|                                             | 100 East 149 <sup>th</sup> Street Photographic Log |  |  |  |
|---------------------------------------------|----------------------------------------------------|--|--|--|
| Photograph 1 –<br>Monitoring Well<br>Survey |                                                    |  |  |  |
| Photograph 2 –<br>Monitoring Well<br>Survey |                                                    |  |  |  |
| Photograph 3 –<br>Drum Removal              |                                                    |  |  |  |