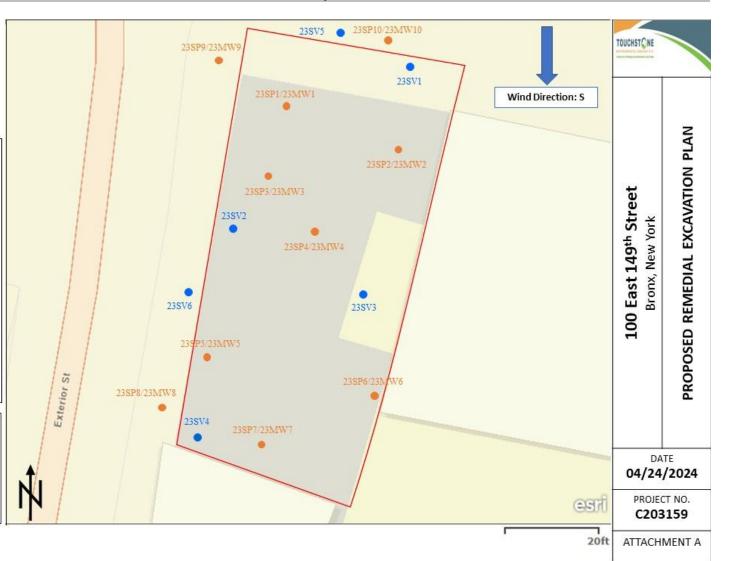

## 100 East 149<sup>th</sup> Street Site Map

## LEGEND

- Site Boundary
- Soil Probe Location/Monitoring Well Location
- Soil Vapor Probe

## Notes:

Touchstone performed a supplemental groundwater elevation investigation at the Site based upon a request by the NYSDEC in their April 19, 2024 letter which requested modifications be made to the Remedial Investigation Report (RIR). The depth to water was measured in all monitoring wells (23MW1 through 23MW10) with an interface probe. The depth to water in each well was recorded and a new groundwater contour map was generated for the RIR. CAMP monitoring was not conducted at the Site.