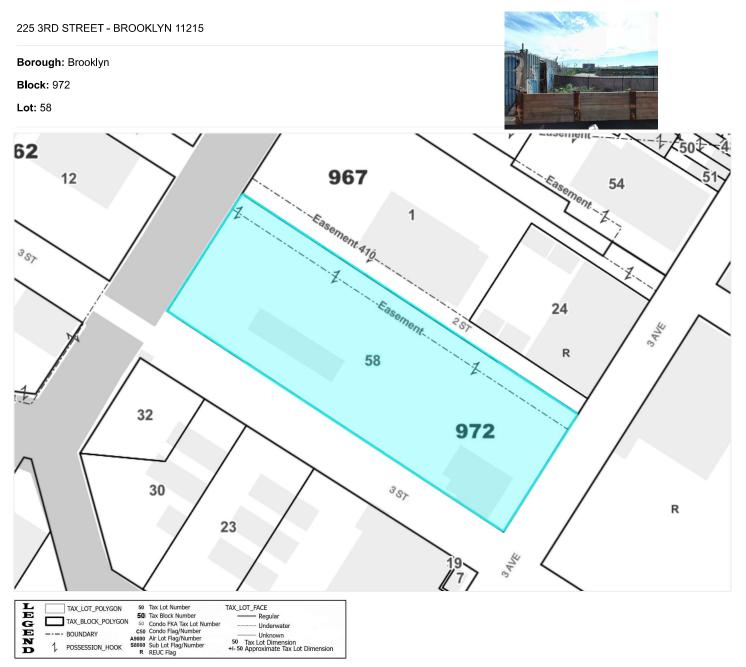

| PART I. BROWNFIELD CLEANUP AGREEMENT AMENDMENT APPLICATION                                                                                                                                                                                                                                                                                                                                                                                                                                                                                                                                                      |         |
|-----------------------------------------------------------------------------------------------------------------------------------------------------------------------------------------------------------------------------------------------------------------------------------------------------------------------------------------------------------------------------------------------------------------------------------------------------------------------------------------------------------------------------------------------------------------------------------------------------------------|---------|
| 1. Check the appropriate box(es) below based on the nature of the amendment modification(s) requested:                                                                                                                                                                                                                                                                                                                                                                                                                                                                                                          |         |
| Amendment to modify the existing BCA (check one or more boxes below):                                                                                                                                                                                                                                                                                                                                                                                                                                                                                                                                           |         |
| Add applicant(s)                                                                                                                                                                                                                                                                                                                                                                                                                                                                                                                                                                                                |         |
| Substitute applicant(s)                                                                                                                                                                                                                                                                                                                                                                                                                                                                                                                                                                                         |         |
| Remove applicant(s)                                                                                                                                                                                                                                                                                                                                                                                                                                                                                                                                                                                             |         |
| Change in name of applicant(s)                                                                                                                                                                                                                                                                                                                                                                                                                                                                                                                                                                                  |         |
| Amendment to reflect a transfer of title to all or part of the brownfield site:                                                                                                                                                                                                                                                                                                                                                                                                                                                                                                                                 |         |
| a. A copy of the recorded deed must be provided. Is this attached? Yes No                                                                                                                                                                                                                                                                                                                                                                                                                                                                                                                                       |         |
| b. Change in ownership Additional owner (such as a beneficial owner)                                                                                                                                                                                                                                                                                                                                                                                                                                                                                                                                            |         |
| c. Pursuant to 6 NYCRR Part 375-1.11(d), a Change of Use form should have been submitted price to a transfer of ownership. If this has not yet been submitted, include the form with this application. Is this form attached?  Yes  No  Submitted on:                                                                                                                                                                                                                                                                                                                                                           | or<br>— |
| Amendment to modify description of the property(ies) listed in the existing BCA                                                                                                                                                                                                                                                                                                                                                                                                                                                                                                                                 |         |
| Amendment to expand or reduce property boundaries of the property(ies) listed in the existing BCA                                                                                                                                                                                                                                                                                                                                                                                                                                                                                                               |         |
| Sites in Bronx, Kings, New York, Queens or Richmond Counties ONLY: amendment to request determination that the site is eligible for tangible property credit component of the brownfield redevelopment tax credit.                                                                                                                                                                                                                                                                                                                                                                                              |         |
| Other (explain in detail below)                                                                                                                                                                                                                                                                                                                                                                                                                                                                                                                                                                                 |         |
| 2. REQUIRED: Please provide a brief narrative describing the specific requests included in this amendment. The purpose of this BCA Amendment No. 2 application is to:  (1) Add contract vendee, "Gowanus 3rd Street Owner LLC", to the BCA as an additional Volunteer - se Exhibit A for all supporting documents;  (2) Remove one existing Volunteer, "175-225 Third Owner LLC" (but retaining the other Volunteer, "Gowanus Owner LLC"); and  (3) Modify the SBL designation to Brooklyn Block 972, Lot 58 following a tax lot merger effective as of 4/13/2022 - see Exhibit B for all supporting documents. |         |

| SECTION I: CURRENT AGREEMENT INFORMATION This section must be completed in full. Attach additional pa | ges as ne | ecessary.                        |
|-------------------------------------------------------------------------------------------------------|-----------|----------------------------------|
| BCP SITE NAME: 175-225 3rd Street                                                                     |           | BCP SITE CODE: C224209           |
| NAME OF CURRENT APPLICANT(S): 175-225 Third Ow                                                        | ner LLC;  | Gowanus Owner LLC                |
| INDEX NUMBER OF AGREEMENT: C224209-03-15                                                              | DATE C    | F ORIGINAL AGREEMENT: 07/02/2015 |