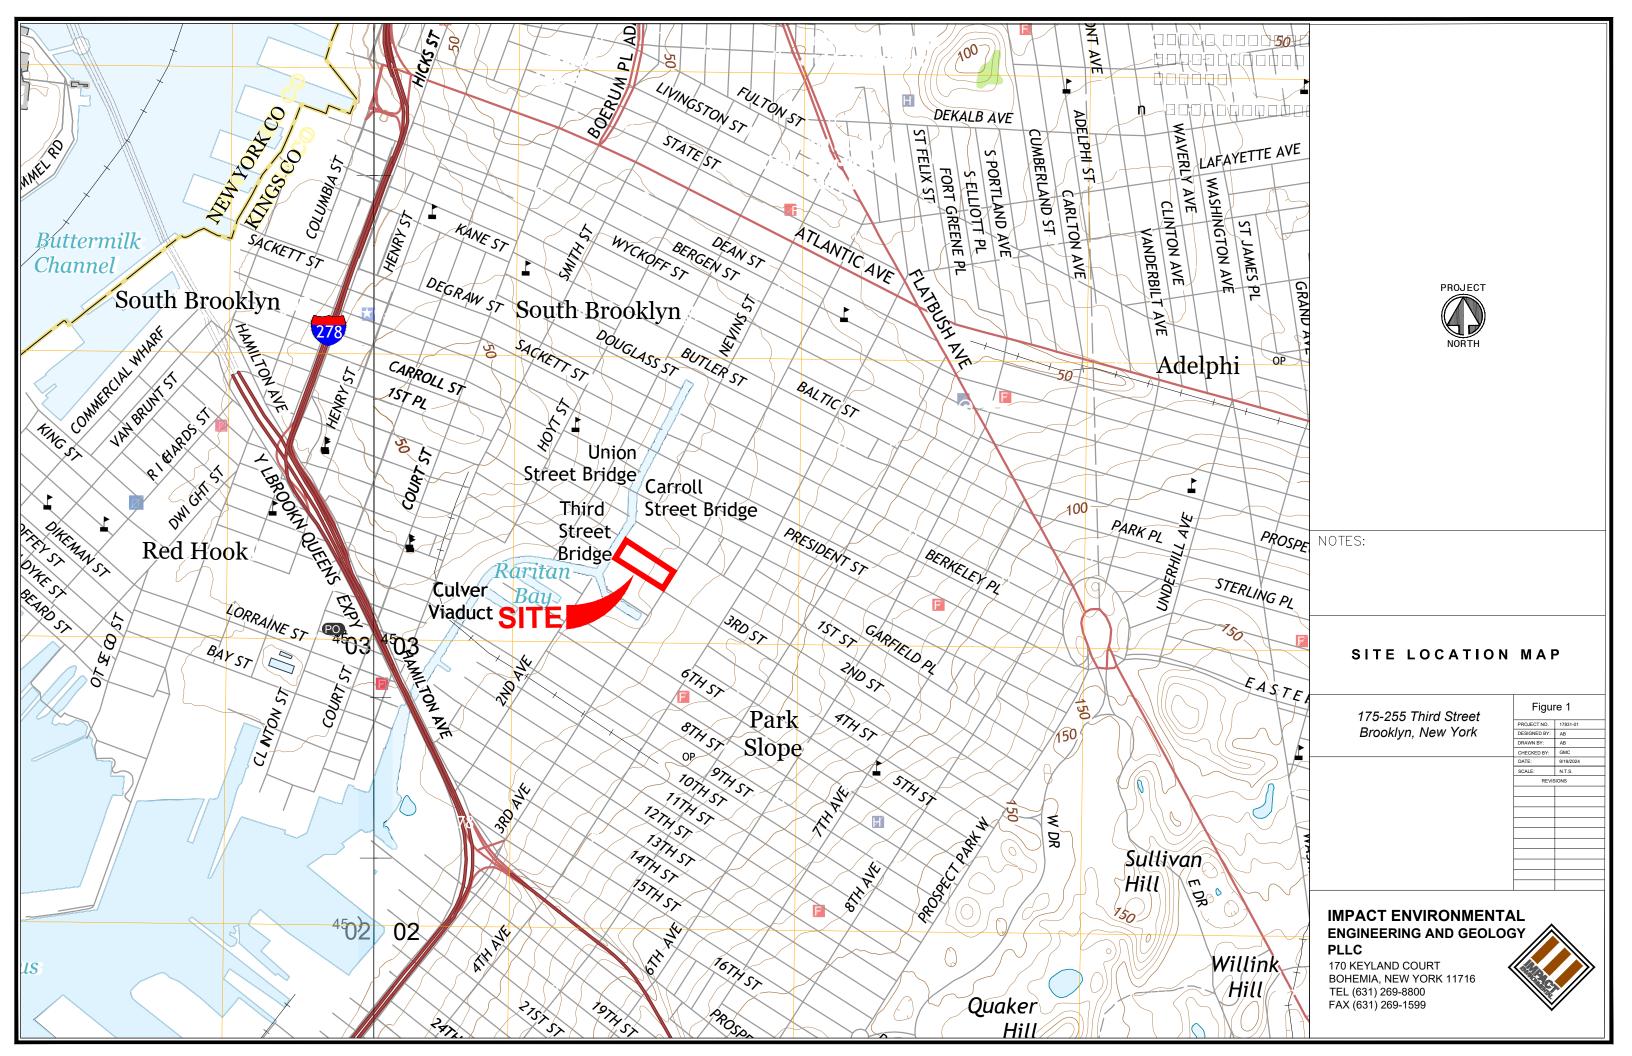

| SECTION I: CURRENT AGREEMENT INFORMATION This section must be completed in full. Attach additional pa | ges as ne | ecessary.                        |
|-------------------------------------------------------------------------------------------------------|-----------|----------------------------------|
| BCP SITE NAME: 175-225 3rd Street                                                                     |           | BCP SITE CODE: C224209           |
| NAME OF CURRENT APPLICANT(S): 175-225 Third Ow                                                        | ner LLC;  | Gowanus Owner LLC                |
| INDEX NUMBER OF AGREEMENT: C224209-03-15                                                              | DATE C    | F ORIGINAL AGREEMENT: 07/02/2015 |