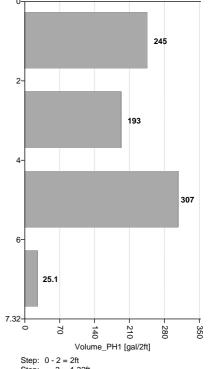

# Data for Pile No: B4

Date: 8/16/2024 Start of production: 9:25:06 AM End of production: 10:35:25 AM

Total time: 01:10:19 Pause time: 00:00:00

Pile length: 7.32 ft Total Grout: 771 gal Strokes: 1