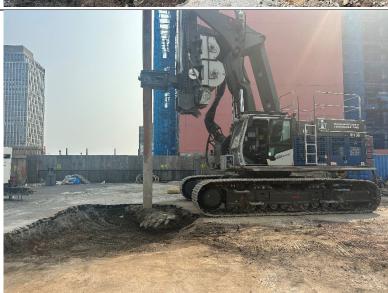

Photo 4: Removal of obstructions from ISS-3, facing south.

Photo 5: Setup of rig over ISS-3 (12% mix) for drilling during next shift, facing south.