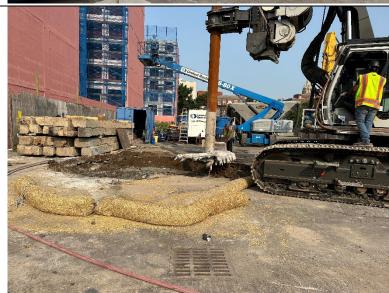

#### **Work Activities Performed:**

- GSI attempted the drilling and 9% cement mix installation for ISS-2. Refusal was encountered at approximately 7 feet below grade and work was halted. GSI removed fill material consisting of metal and concrete. It was decided to attempt ISS-3 instead and the ISS-2 column was backfilled with spoils.
- GSI moved to ISS-3 and began preclearing the drilling area of obstructions. Obstructions were encountered from grade to approximately 12 feet below site grade and consisted of metal and concrete. The ISS-3 column was backfilled with spoils by the end of the workday.
- The performance parameters from the ISS rig's onboard data monitoring device are appended to this report as well as part of GSI's daily report.

Photo 4: Removal of obstructions from ISS-3, facing south.

Photo 5: Setup of rig over ISS-3 (12% mix) for drilling during next shift, facing south.