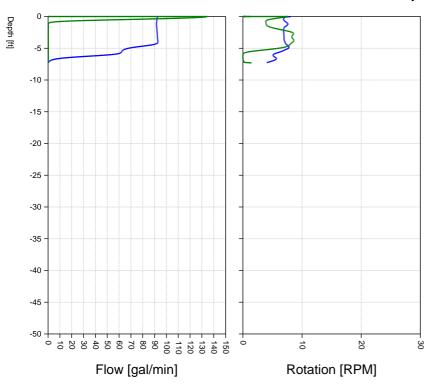

|          |  |  |  |  |
| SUPT- Superintendent, PM- Project Manager, ENG - Engineer, SSHC - Health & Safety Coordinator, LAB - Laborer, OP - Operator, |          |  |  |  |  |
| <u>LEGEND.</u>                                                                                                               |          |  |  |  |  |

23-001 Geo-Solutions, Inc.



# Brooklyn, NY **Auger ISS Report**



### **Job Site Data**

Project: Brooklyn, NY JobID: 24-071 Client: Union LLC Contractor: Geo-Solutions Equipment ID: Delmag Rig

# Data for Pile No: B4

Date: 8/16/2024 Start of production: 9:25:06 AM End of production: 10:35:25 AM

Total time: 01:10:19 Pause time: 00:00:00

Pile length: 7.32 ft Total Grout: 771 gal Strokes: 1





#### Parameters vs. Depth



## **Downwards** Upwards



Comment