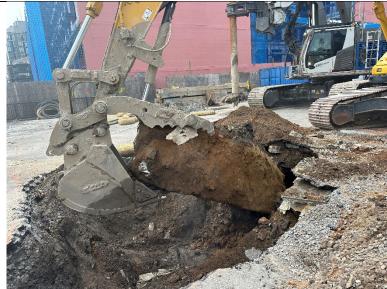

#### **Work Activities Performed:**

- GSI attempted the drilling and 9% cement mix installation for ISS-2. Refusal was encountered at approximately 7 feet below grade and work was halted. GSI removed fill material consisting of metal and concrete. It was decided to attempt ISS-3 instead and the ISS-2 column was backfilled with spoils.
- GSI moved to ISS-3 and began preclearing the drilling area of obstructions. Obstructions were encountered from grade to approximately 12 feet below site grade and consisted of metal and concrete. The ISS-3 column was backfilled with spoils by the end of the workday.
- The performance parameters from the ISS rig's onboard data monitoring device are appended to this report as well as part of GSI's daily report.

#### **Problems Encountered**

The support of excavation (SOE) for the high-level relieving platform along the Gowanus Canal was encountered within the ISS work area immediately east of the proposed ISS-3 location. GSI carefully exposed the SOE to ensure that drilling did not interfere with the existing structures.

# **SITE PLAN WITH LOCATIONS**

Photo 1:

Downwind CAMP setup at the start of the day, facing southwest.

Photo 2:

Second attempt for drilling of ISS-2, facing west.

Photo 3:

Removal of obstructions from ISS-2, facing southeast.

Photo 4: Removal of obstructions from ISS-3, facing south.

Photo 5: Setup of rig over ISS-3 (12% mix) for drilling during next shift, facing south.