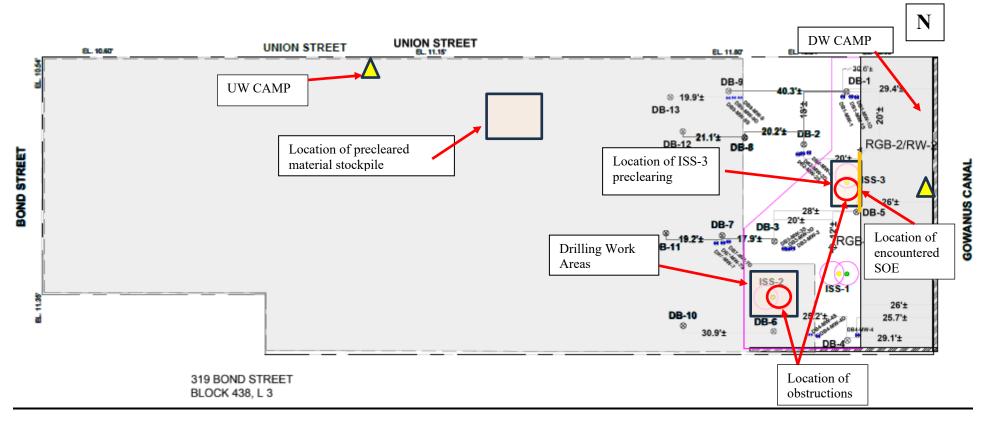

#### **Work Activities Performed:**

- GSI attempted the drilling and 9% cement mix installation for ISS-2. Refusal was encountered at approximately 7 feet below grade and work was halted. GSI removed fill material consisting of metal and concrete. It was decided to attempt ISS-3 instead and the ISS-2 column was backfilled with spoils.
- GSI moved to ISS-3 and began preclearing the drilling area of obstructions. Obstructions were encountered from grade to approximately 12 feet below site grade and consisted of metal and concrete. The ISS-3 column was backfilled with spoils by the end of the workday.
- The performance parameters from the ISS rig's onboard data monitoring device are appended to this report as well as part of GSI's daily report.

#### **Community Air Monitoring Program (CAMP)**

An Upwind and Downwind CAMP stations were placed within the perimeters of the Site during drilling activities. The Upwind CAMP station was in the northwest portion of the Site and the Downwind CAMP station was in the northwest portion of the Site as the wind was consistently coming from the northwest.

#### **Problems Encountered**

The support of excavation (SOE) for the high-level relieving platform along the Gowanus Canal was encountered within the ISS work area immediately east of the proposed ISS-3 location. GSI carefully exposed the SOE to ensure that drilling did not interfere with the existing structures.

# **SITE PLAN WITH LOCATIONS**

Photo 1:

Downwind CAMP setup at the start of the day, facing southwest.

Photo 2:

Second attempt for drilling of ISS-2, facing west.

Photo 3:

Removal of obstructions from ISS-2, facing southeast.

Photo 4: Removal of obstructions from ISS-3, facing south.

Photo 5: Setup of rig over ISS-3 (12% mix) for drilling during next shift, facing south.