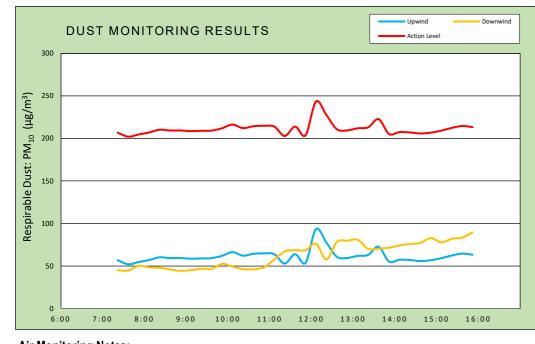

| Station Location | Daily Avg. Dust Concentration (µg/m³) | Max 15-Min Dust<br>Concentration (μg/m³) | Time of Max Dust Reading | Daily Avg. VOC<br>Concentration (ppm) | Max 15-Min VOC<br>Concentration (ppm) | Time of Max VOC Reading |
|------------------|---------------------------------------|------------------------------------------|--------------------------|---------------------------------------|---------------------------------------|-------------------------|
| Upwind           | 61.3                                  | 93.4                                     | 12:07                    | 0.0                                   | 0.0                                   | 7:25                    |
| — Downwind ——    | 63.3                                  | 89.5                                     | 15:52                    | 0.0                                   | 0.0                                   | 7:25                    |

# Friday, August 16, 2024

**Number of Instances Where Downwind Particulates** 

Number of Comparable Data Points = 35

Start Time: 7:22

End Time: 15:52

| <b>PARTICU</b> | LATE | DATA |
|----------------|------|------|
|                |      | -,   |

| Upwind Downwind |                                        |       |                                        |                                       |
|-----------------|----------------------------------------|-------|----------------------------------------|---------------------------------------|
| Time            | 15-Min Avg<br>Concentration<br>(ug/m³) | Time  | 15-Min Avg<br>Concentration<br>(ug/m³) | Exceeds<br>Particulate<br>Alarm Limit |
| 7:22            | 56.8                                   | 7:22  | 45.0                                   | -                                     |
| 7:37            | 52.1                                   | 7:37  | 44.7                                   | -                                     |
| 7:52            | 54.7                                   | 7:52  | 50.1                                   | -                                     |
| 8:07            | 57.0                                   | 8:07  | 48.5                                   | -                                     |
| 8:22            | 60.2                                   | 8:22  | 47.9                                   | -                                     |
| 8:37            | 59.3                                   | 8:37  | 46.0                                   | -                                     |
| 8:52            | 59.3                                   | 8:52  | 44.5                                   | -                                     |
| 9:07            | 58.6                                   | 9:07  | 45.0                                   | -                                     |
| 9:22            | 59.0                                   | 9:22  | 46.8                                   | -                                     |
| 9:37            | 59.3                                   | 9:37  | 46.7                                   | -                                     |
| 9:52            | 62.0                                   | 9:52  | 52.4                                   | -                                     |
| 10:07           | 66.3                                   | 10:07 | 49.3                                   | -                                     |
| 10:22           | 62.2                                   | 10:22 | 46.3                                   | -                                     |
| 10:37           | 64.3                                   | 10:37 | 46.1                                   | -                                     |
| 10:52           | 64.8                                   | 10:52 | 48.4                                   | -                                     |
| 11:07           | 64.0                                   | 11:07 | 57.6                                   | -                                     |
| 11:22           | 52.9                                   | 11:22 | 67.0                                   | -                                     |
| 11:37           | 63.9                                   | 11:37 | 68.6                                   | -                                     |
| 11:52           | 53.7                                   | 11:52 | 68.6                                   | -                                     |
| 12:07           | 93.4                                   | 12:07 | 76.2                                   | -                                     |
| 12:22           | 77.5                                   | 12:22 | 57.7                                   | -                                     |
| 12:37           | 60.8                                   | 12:37 | 78.3                                   | -                                     |
| 12:52           | 59.5                                   | 12:52 | 79.8                                   | -                                     |
| 13:07           | 61.9                                   | 13:07 | 80.7                                   | -                                     |
| 13:22           | 63.1                                   | 13:22 | 70.2                                   | -                                     |
| 13:37           | 72.7                                   | 13:37 | 70.4                                   | -                                     |
| 13:52           | 55.2                                   | 13:52 | 71.6                                   | -                                     |
| 14:07           | 57.4                                   | 14:07 | 74.2                                   | -                                     |
| 14:22           | 57.1                                   | 14:22 | 75.9                                   | -                                     |
| 14:37           | 55.8                                   | 14:37 | 77.2                                   | -                                     |
| 14:52           | 56.8                                   | 14:52 | 82.9                                   | -                                     |
| 15:07           | 59.1                                   | 15:07 | 77.8                                   | -                                     |
| 15:22           | 62.3                                   | 15:22 | 81.9                                   | -                                     |
| 15:37           | 64.6                                   | 15:37 | 83.4                                   | -                                     |
| 15:52           | 63.3                                   | 15:52 | 89.5                                   | -                                     |

Exceedance Level

> 209.0 209.3 212.0 216.3 212.2 214.3 214.8 214.0 202.9 213.9 203.7 243.4 227.5 210.8 209.5 211.9 213.1 222.7 205.2 207.4 207.1 205.8 206.8 209.1 212.3 214.6 213.3

206.8
202.1
204.7
207.0
Dail
210.2
Dai
209.3
Maximum 1
209.3
208.6

| Upwind DustTrak Data Summary |       |                   |  |  |  |  |
|------------------------------|-------|-------------------|--|--|--|--|
| Daily Maximum                | 425.3 | ug/m <sup>3</sup> |  |  |  |  |
| Daily Minimum                | 41.8  | ug/m <sup>3</sup> |  |  |  |  |
| Daily Average                | 61.3  | ug/m <sup>3</sup> |  |  |  |  |
| Maximum 15-Minute Average    | 93.4  | ug/m <sup>3</sup> |  |  |  |  |
|                              |       |                   |  |  |  |  |

| Downwind DustTrak Data Summary |       |                   |  |  |  |  |
|--------------------------------|-------|-------------------|--|--|--|--|
| Daily Maximum                  | 177.8 | ug/m <sup>3</sup> |  |  |  |  |
| Daily Minimum                  | 42.0  | ug/m <sup>3</sup> |  |  |  |  |
| Daily Average                  | 63.3  | ug/m <sup>3</sup> |  |  |  |  |
| Maximum 15-Minute Average      | 89.5  | ug/m <sup>3</sup> |  |  |  |  |