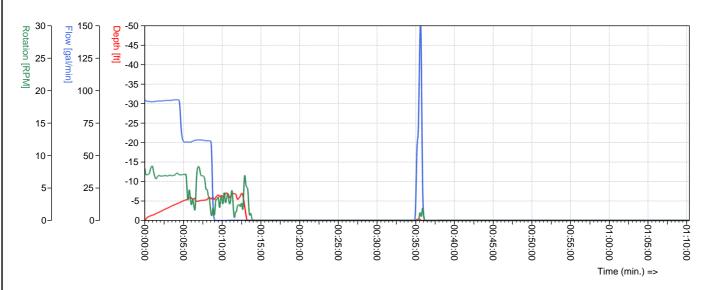

# Data for Pile No: B4

Date: 8/16/2024 Start of production: 9:25:06 AM End of production: 10:35:25 AM

Total time: 01:10:19 Pause time: 00:00:00

Pile length: 7.32 ft Total Grout: 771 gal Strokes: 1

#### Parameters vs. Depth