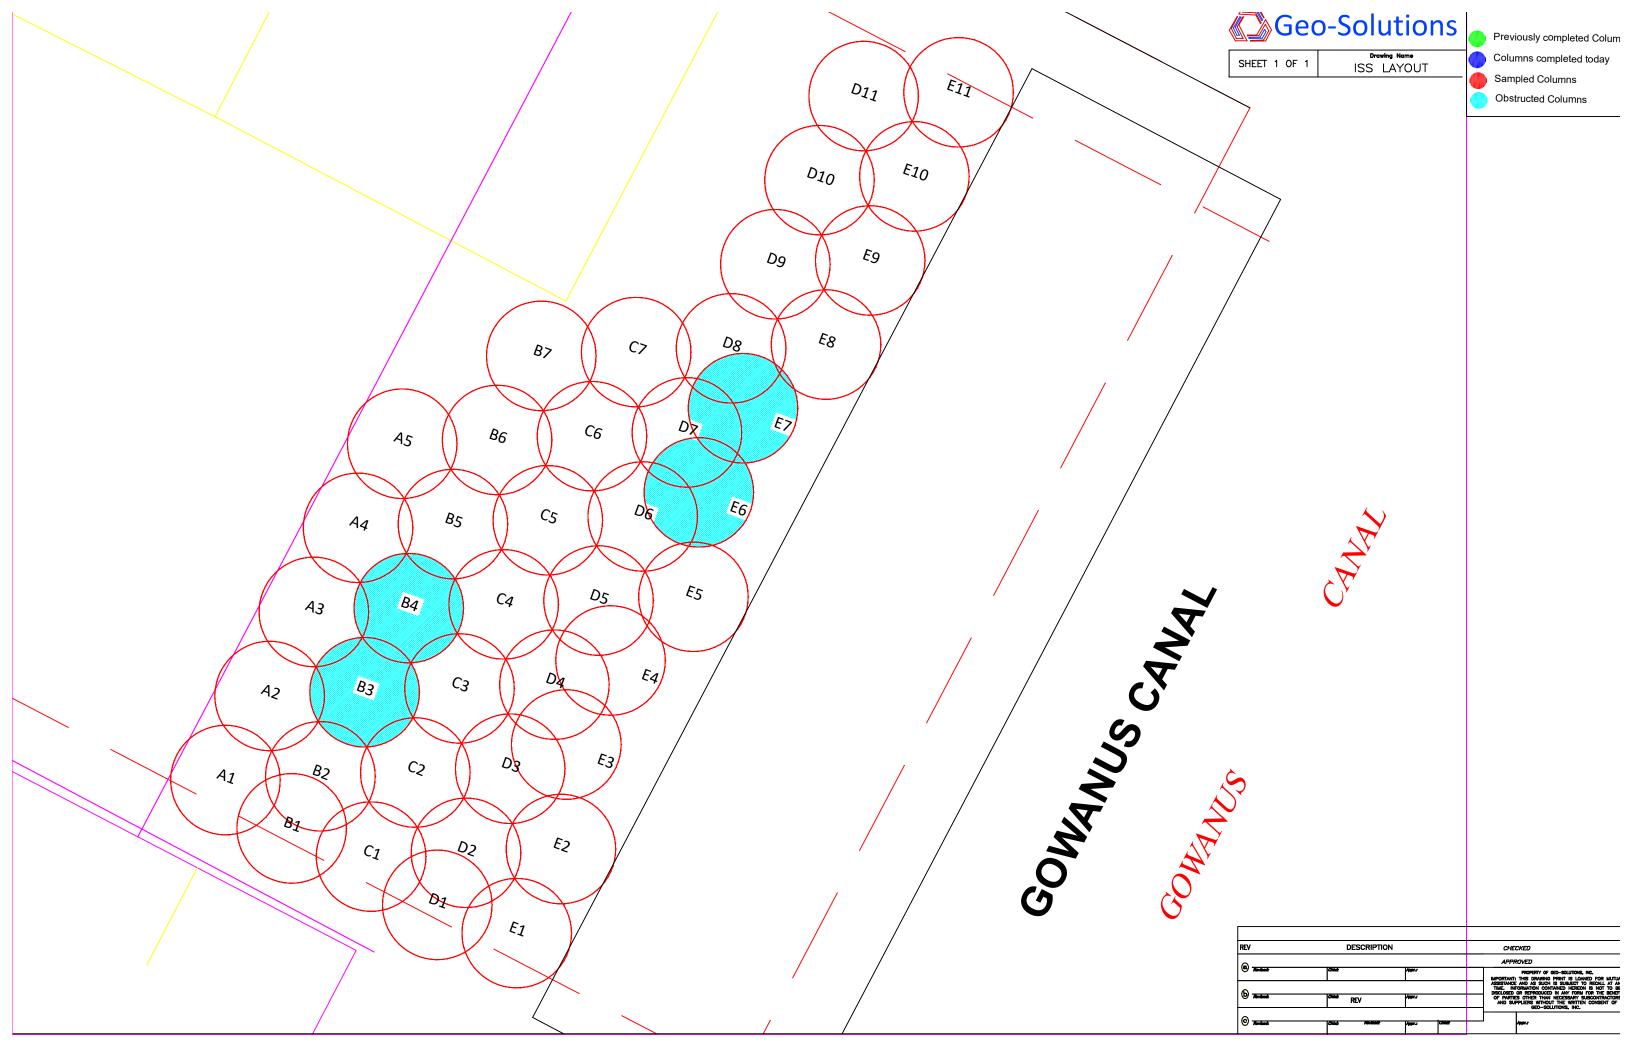

## **Production Delays:**

Obstruction in column B4,E6 and E7. GSI attempted to excavate the obstruction prior to abandoning the column for completion at a later date.

| Owner:           | 2201         | Union LLC     | Superintendent:              | RICK MICKAY        | Days on Site:           | 9                |
|------------------|--------------|---------------|------------------------------|--------------------|-------------------------|------------------|
| Manager:         | Tı           | rae Deri      | Engineer:                    | Srujan Prasad      | Shift Times:            | 7:00-16:30       |
|                  |              |               |                              |                    |                         |                  |
| Weather:         |              |               |                              |                    |                         |                  |
|                  | Low:         | 67            | Cloud Cover:                 | Sunny              | Wind:                   | 5 -10MPH         |
|                  | High:        | 91            | Precipitation:               | 0"                 | Direction:              | NNE              |
| Description of \ | Work Activ   | rities:       |                              |                    |                         |                  |
| - 0700 to 0730,  | GSI held a   | tailgate safe | ety meeting and discussed t  | he day's planned   | activities with site pe | ersonnel.        |
|                  |              | -             | r production of grout.       |                    | ·                       |                  |
|                  |              |               | -                            |                    |                         |                  |
| Delmag Rig:      |              |               |                              |                    |                         |                  |
|                  | GSI added    | arout line. s | staked column and pre-exca   | vated column B4    | to 6-7ftbas removing    | chunks of        |
| concrete, metal  |              | -             | •                            |                    |                         | ,                |
| ,                |              |               | umn B4 and had an obstruct   | ion at 7.22fthas ( | 3SI attempted to ren    | nove the         |
| -                | -            | -             | nd clearing some big chunks  | -                  |                         |                  |
|                  | •            |               |                              |                    | •                       |                  |
|                  | essiui in re | moving the    | obstruction. The column wa   | s abandoned and    | packfilled with rema    | lining grout and |
| spoils.          |              |               |                              |                    |                         |                  |
|                  |              |               | olumn E6 and E7 upto 12ftbo  | gs using Kobelco   | excavator by clearing   | g big pieces of  |
| concrete rocks a |              | •             |                              |                    |                         |                  |
| - 1530 to 1600,  | Kobelco ex   | cavator mar   | naged ISS spoils, fueled eqi | uipment.           |                         |                  |
|                  |              |               |                              |                    |                         |                  |
| - 1630, All GSI  | personnel d  | offsite.      |                              |                    |                         |                  |
|                  |              |               |                              |                    |                         |                  |
|                  |              |               |                              |                    |                         |                  |
|                  |              |               |                              |                    |                         |                  |
|                  |              |               |                              |                    |                         |                  |
|                  |              |               |                              |                    |                         |                  |
| Conversation w   | vith Client/ | Inspector:    |                              |                    |                         |                  |