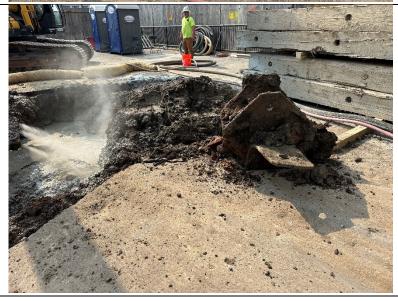

#### **Work Activities Performed:**

- GSI attempted the drilling and 9% cement mix installation for ISS-2. Refusal was encountered at approximately 7 feet below grade and work was halted. GSI removed fill material consisting of metal and concrete. It was decided to attempt ISS-3 instead and the ISS-2 column was backfilled with spoils.
- GSI moved to ISS-3 and began preclearing the drilling area of obstructions. Obstructions were encountered from grade to approximately 12 feet below site grade and consisted of metal and concrete. The ISS-3 column was backfilled with spoils by the end of the workday.
- The performance parameters from the ISS rig's onboard data monitoring device are appended to this report as well as part of GSI's daily report.

#### **Problems Encountered**

The support of excavation (SOE) for the high-level relieving platform along the Gowanus Canal was encountered within the ISS work area immediately east of the proposed ISS-3 location. GSI carefully exposed the SOE to ensure that drilling did not interfere with the existing structures.