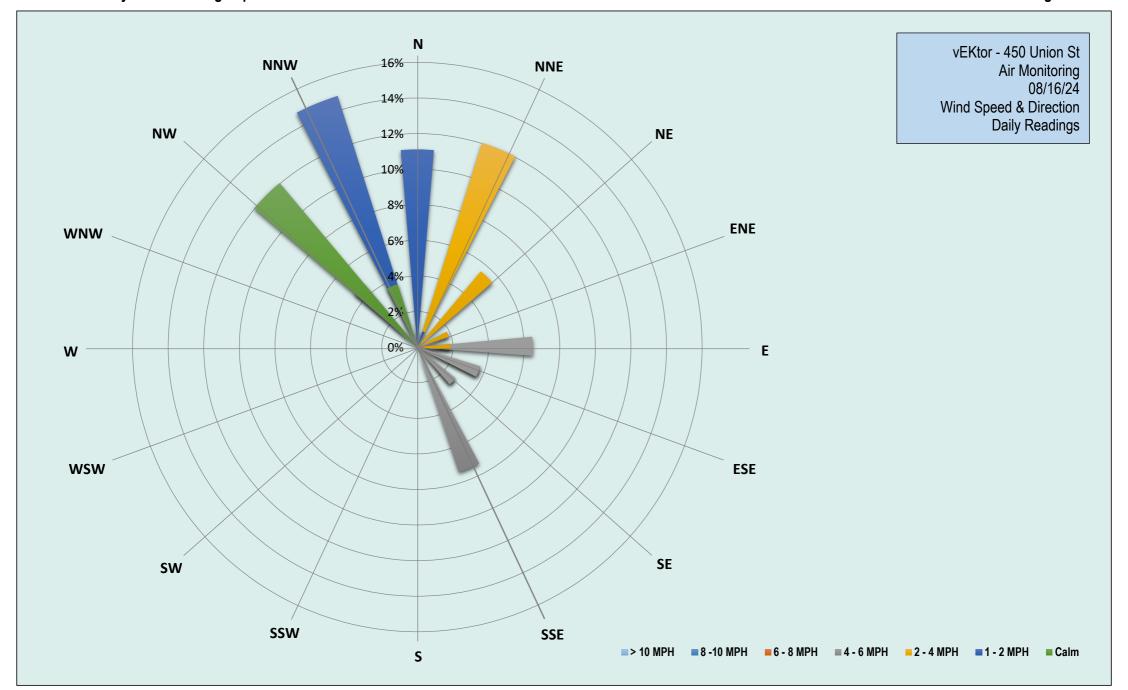

#### **Community Air Monitoring Program (CAMP)**

An Upwind and Downwind CAMP stations were placed within the perimeters of the Site during drilling activities. The Upwind CAMP station was in the northwest portion of the Site and the Downwind CAMP station was in the northwest portion of the Site as the wind was consistently coming from the northwest.

Background Levels (Initial Readings at Start of Day):

PID: 0.0 ppm Dust: 0.0568 mg/m<sup>3</sup>

Highest Levels:

PID: 0.0 ppm Dust: 0.0934 mg/m<sup>3</sup>

- Upwind CAMP was implemented during C&D restaging. CAMP equipment consisted of a DustTrack II Model 8530; S/N: 8530210705, AND MiniRAE 3000, Model PGM-7320 photoionization detector (PID); S/N: 592-601281.
- Downwind CAMP was implemented during C&D restaging. CAMP equipment consisted of a DustTrack II Model 8530; S/N: 8530221304, AND MiniRAE 3000, Model PGM-7320 photoionization detector (PID); S/N:592-926055.
- No VOC or dust concentrations were detected in exceedance of the daily short-term exposure limit (STEL) at the work area CAMP stations.

| 37 W. | 37th St, 6th | Floor - New | York, NY |
|-------|--------------|-------------|----------|
|-------|--------------|-------------|----------|

| Weather Data Range for V | Nork Day    | Wind Direction   | NNW       | Relative Humidity (%) | 44.0 - 80.0   | Daily Rain Total (in)    | 0.00 | Readings in the summary table and graphs below are the reported downwind |
|--------------------------|-------------|------------------|-----------|-----------------------|---------------|--------------------------|------|--------------------------------------------------------------------------|
| Temperature (°F)         | 72.0 - 88.0 | Wind Speed (MPH) | 0.6 - 6.6 | Barometer (inHg)      | 30.00 - 30.10 | Avg. Dew Point Temp (°F) | 65.5 | concentrations.                                                          |