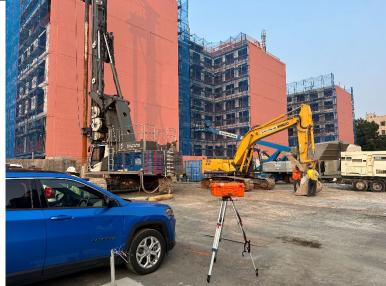

#### **Work Activities Performed:**

- GSI attempted the drilling and 9% cement mix installation for ISS-2. Refusal was encountered at approximately 7 feet below grade and work was halted. GSI removed fill material consisting of metal and concrete. It was decided to attempt ISS-3 instead and the ISS-2 column was backfilled with spoils.
- GSI moved to ISS-3 and began preclearing the drilling area of obstructions. Obstructions were encountered from grade to approximately 12 feet below site grade and consisted of metal and concrete. The ISS-3 column was backfilled with spoils by the end of the workday.
- The performance parameters from the ISS rig's onboard data monitoring device are appended to this report as well as part of GSI's daily report.

# **SITE PLAN WITH LOCATIONS**

Photo 1:

Downwind CAMP setup at the start of the day, facing southwest.

Photo 2:

Second attempt for drilling of ISS-2, facing west.

Photo 3:

Removal of obstructions from ISS-2, facing southeast.