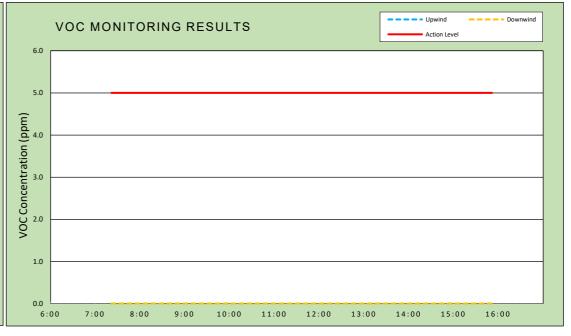

# Friday, August 16, 2024

**Number of Instances Where Downwind VOCs Exceeds** 

Number of Comparable Data Points =

Start Time: 7:25 End Time: 15:55

| PID DATA       |                                      |                |                                      |                            |  |  |  |
|----------------|--------------------------------------|----------------|--------------------------------------|----------------------------|--|--|--|
|                | Upwind                               |                | Downwind                             |                            |  |  |  |
| Time           | 15-Min Avg<br>Concentration<br>(ppm) | Time           | 15-Min Avg<br>Concentration<br>(ppm) | Exceeds VOC<br>Alarm Limit |  |  |  |
| 7:25           | 0.0                                  | 7:25           | 0.0                                  | -                          |  |  |  |
| 7:40           | 0.0                                  | 7:40           | 0.0                                  | -                          |  |  |  |
| 7:55           | 0.0                                  | 7:55           | 0.0                                  | -                          |  |  |  |
| 8:10           | 0.0                                  | 8:10           | 0.0                                  | -                          |  |  |  |
| 8:25           | 0.0                                  | 8:25           | 0.0                                  | -                          |  |  |  |
| 8:40           | 0.0                                  | 8:40           | 0.0                                  | -                          |  |  |  |
| 8:55           | 0.0                                  | 8:55           | 0.0                                  | -                          |  |  |  |
| 9:10           | 0.0                                  | 9:10           | 0.0                                  | -                          |  |  |  |
| 9:25           | 0.0                                  | 9:25           | 0.0                                  | -                          |  |  |  |
| 9:40           | 0.0                                  | 9:40           | 0.0                                  | -                          |  |  |  |
| 9:55           | 0.0                                  | 9:55           | 0.0                                  | -                          |  |  |  |
| 10:10          | 0.0                                  | 10:10          | 0.0                                  | -                          |  |  |  |
| 10:25          | 0.0                                  | 10:25          | 0.0                                  | -                          |  |  |  |
| 10:40          | 0.0                                  | 10:40          | 0.0                                  | -                          |  |  |  |
| 10:55          | 0.0                                  | 10:55          | 0.0                                  | -                          |  |  |  |
| 11:10          | 0.0                                  | 11:10          | 0.0                                  | -                          |  |  |  |
| 11:25          | 0.0                                  | 11:25          | 0.0                                  | -                          |  |  |  |
| 11:40          | 0.0                                  | 11:40          | 0.0                                  | -                          |  |  |  |
| 11:55          | 0.0                                  | 11:55          | 0.0                                  | -                          |  |  |  |
| 12:10          | 0.0                                  | 12:10          | 0.0                                  | -                          |  |  |  |
| 12:25          | 0.0                                  | 12:25          | 0.0                                  | -                          |  |  |  |
| 12:40          | 0.0                                  | 12:40          | 0.0                                  | -                          |  |  |  |
| 12:55          | 0.0                                  | 12:55          | 0.0                                  | -                          |  |  |  |
| 13:10          | 0.0                                  | 13:10          | 0.0                                  | -                          |  |  |  |
| 13:25          | 0.0                                  | 13:25          | 0.0                                  | -                          |  |  |  |
| 13:40          | 0.0                                  | 13:40          | 0.0                                  | -                          |  |  |  |
| 13:55          | 0.0                                  | 13:55          | 0.0                                  | -                          |  |  |  |
| 14:10          | 0.0                                  | 14:10          | 0.0                                  | -                          |  |  |  |
| 14:25          | 0.0                                  | 14:25          | 0.0                                  | -                          |  |  |  |
| 14:40          | 0.0                                  | 14:40          | 0.0                                  | -                          |  |  |  |
| 14:55          | 0.0                                  | 14:55          | 0.0                                  | -                          |  |  |  |
| 15:10          | 0.0                                  | 15:10          | 0.0                                  | -                          |  |  |  |
| 15:25          | 0.0                                  | 15:25          | 0.0                                  | -                          |  |  |  |
| 15:40<br>15:55 | 0.0                                  | 15:40<br>15:55 | 0.0                                  | -                          |  |  |  |
| 15.55          | 0.0                                  | 12:22          | 0.0                                  | -                          |  |  |  |

# Exceedance Level

5.0 5.0 5.0 5.0 5.0

5.0 5.0 5.0 5.0 5.0 5.0 5.0 5.0 5.0

5.0 5.0 5.0 5.0 5.0 5.0 5.0 5.0 5.0 5.0 5.0 5.0 5.0 5.0 5.0 5.0 5.0 5.0 5.0 5.0 5.0 5.0

> 5.0 5.0 5.0

| Upwind PID Data Summary   |     |     |  |  |  |  |
|---------------------------|-----|-----|--|--|--|--|
| Daily Maximum             | 0.0 | ppm |  |  |  |  |
| Daily Minimum             | 0.0 | ppm |  |  |  |  |
| Daily Average             | 0.0 | ppm |  |  |  |  |
| Maximum 15-Minute Average | 0.0 | ppm |  |  |  |  |

| Downwind PID Data Summary |     |     |  |  |  |  |
|---------------------------|-----|-----|--|--|--|--|
| Daily Maximum             | 0.0 | ppm |  |  |  |  |
| Daily Minimum             | 0.0 | ppm |  |  |  |  |
| Daily Average             | 0.0 | ppm |  |  |  |  |
| Maximum 15-Minute Average | 0.0 | ppm |  |  |  |  |