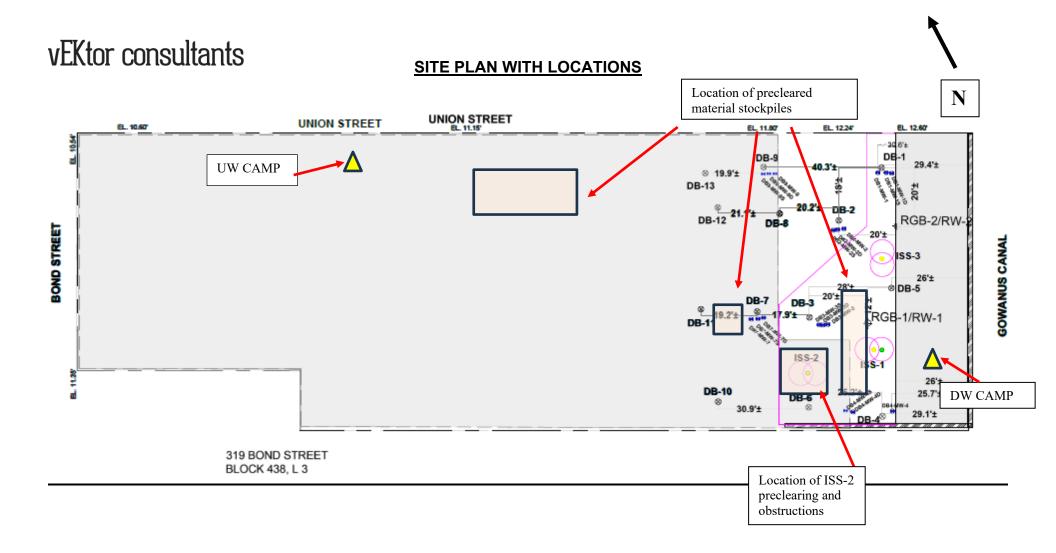

### Work Activities Performed:

- GSI encountered obstructions in the ISS-1 location that prevented pilot column installation.
- GSI begin preclearing ISS-2 for pilot test column installation. A large concrete obstruction was encountered at approximately 10 feet below site grade. GSI is acquiring a hammer attachment for the excavator to facilitate the removal of the obstruction.

#### Community Air Monitoring Program (CAMP)

An Upwind and Downwind CAMP stations were placed within the perimeters of the Site during drilling activities. The Upwind CAMP station was in the northwest portion of the Site and the Downwind CAMP station was in the southeast portion of the Site as the wind was consistently coming from the northwest.

#### **Problems Encountered**

During the preclearing of ISS-1, concrete was encountered below the storm drainpipe. Removal of this concrete would cause damage to the drainage structure. Additionally, the SOE wall installed during the bulkhead construction (consisting of H-piles and lagging) was encountered. Removal and capping of the storm drain system will occur during full-scale ISS implementation.