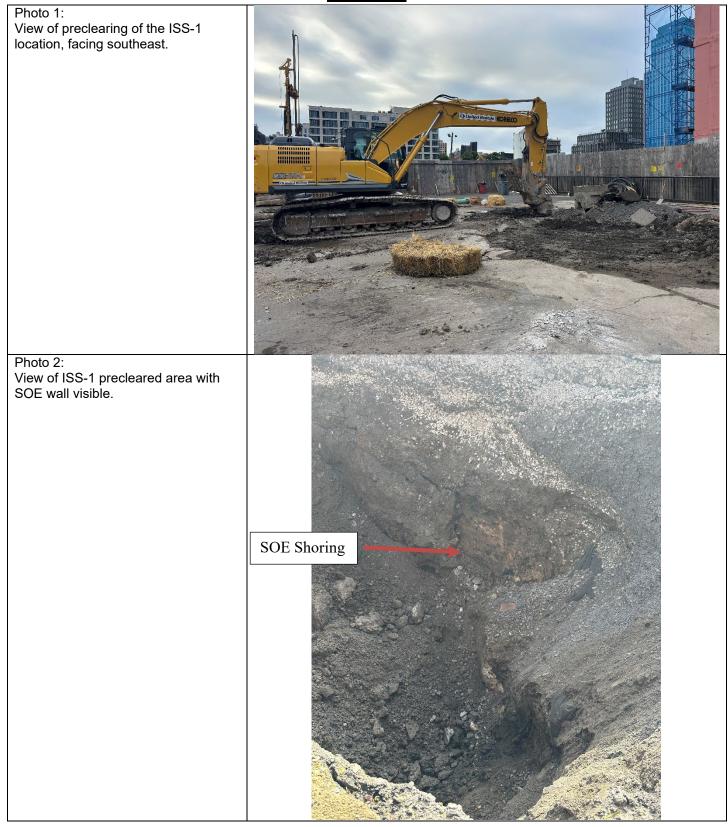

### Work Activities Performed:

- GSI encountered obstructions in the ISS-1 location that prevented pilot column installation.
- GSI begin preclearing ISS-2 for pilot test column installation. A large concrete obstruction was encountered at approximately 10 feet below site grade. GSI is acquiring a hammer attachment for the excavator to facilitate the removal of the obstruction.

#### **Problems Encountered**

During the preclearing of ISS-1, concrete was encountered below the storm drainpipe. Removal of this concrete would cause damage to the drainage structure. Additionally, the SOE wall installed during the bulkhead construction (consisting of H-piles and lagging) was encountered. Removal and capping of the storm drain system will occur during full-scale ISS implementation.