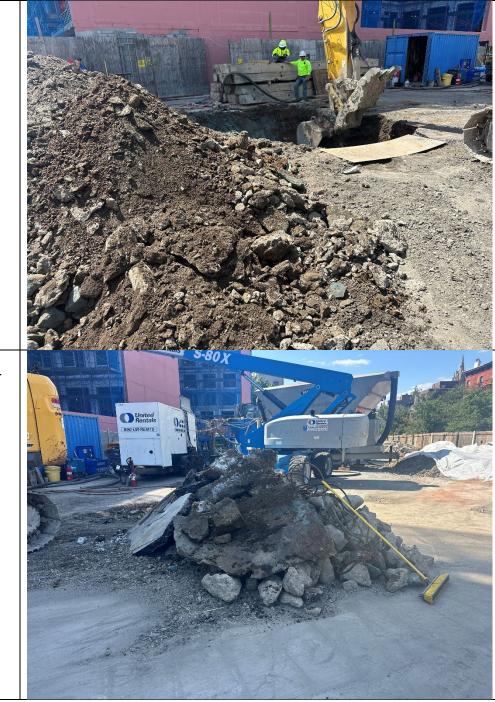

### Work Activities Performed:

- GSI encountered obstructions in the ISS-1 location that prevented pilot column installation.
- GSI begin preclearing ISS-2 for pilot test column installation. A large concrete obstruction was encountered at approximately 10 feet below site grade. GSI is acquiring a hammer attachment for the excavator to facilitate the removal of the obstruction.

# vEKtor consultants

Photo Log

Photo 3: GSI preclearing ISS-2, facing southwest.

Photo 4: View of concrete removed from ISS-2, facing west.

Air Monitoring Notes:

Weather Notes:

WSW

SW