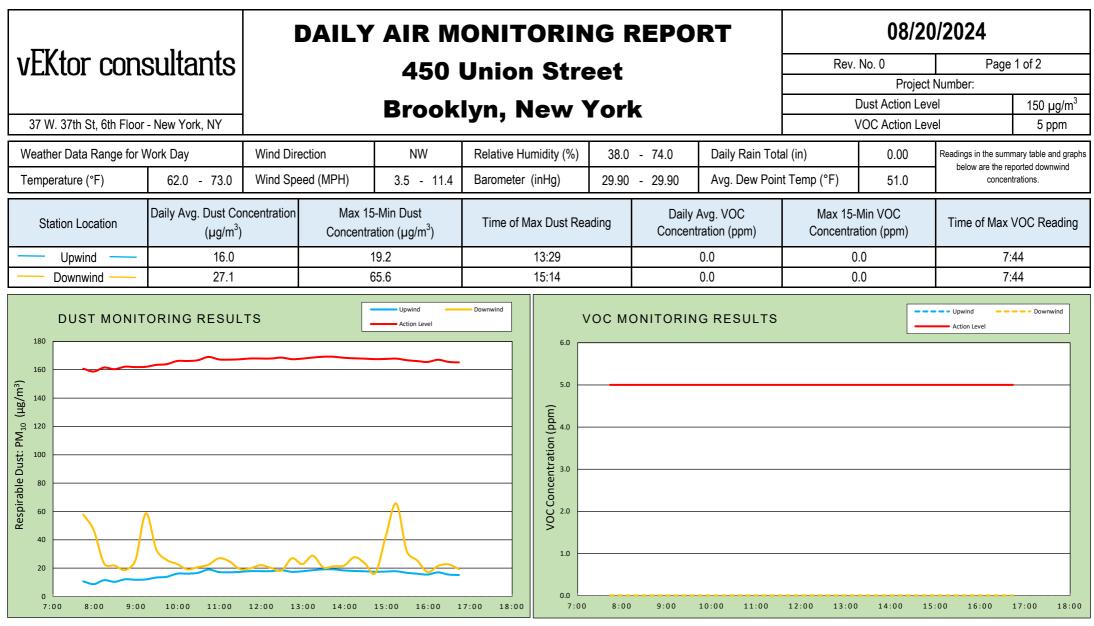

#### Community Air Monitoring Program (CAMP)

An Upwind and Downwind CAMP stations were placed within the perimeters of the Site during drilling activities. The Upwind CAMP station was in the northwest portion of the Site and the Downwind CAMP station was in the southeast portion of the Site as the wind was consistently coming from the northwest.

Background Levels (Initial Readings at Start of Day): PID: 0.0 ppm Dust: 0.0107 mg/m<sup>3</sup>

Highest Levels: PID: 0.0 ppm Dust: 0.0656 mg/m<sup>3</sup>

- Upwind CAMP was implemented during C&D restaging. CAMP equipment consisted of a DustTrack II Model 8530; S/N: 8530210705, AND MiniRAE 3000, Model PGM-7320 photoionization detector (PID); S/N: 592-601281.
- Downwind CAMP was implemented during C&D restaging. CAMP equipment consisted of a DustTrack II Model 8530; S/N: 8530221304, AND MiniRAE 3000, Model PGM-7320 photoionization detector (PID); S/N:592-926055.
- No VOC or dust concentrations were detected in exceedance of the daily short-term exposure limit (STEL) at the work area CAMP stations.