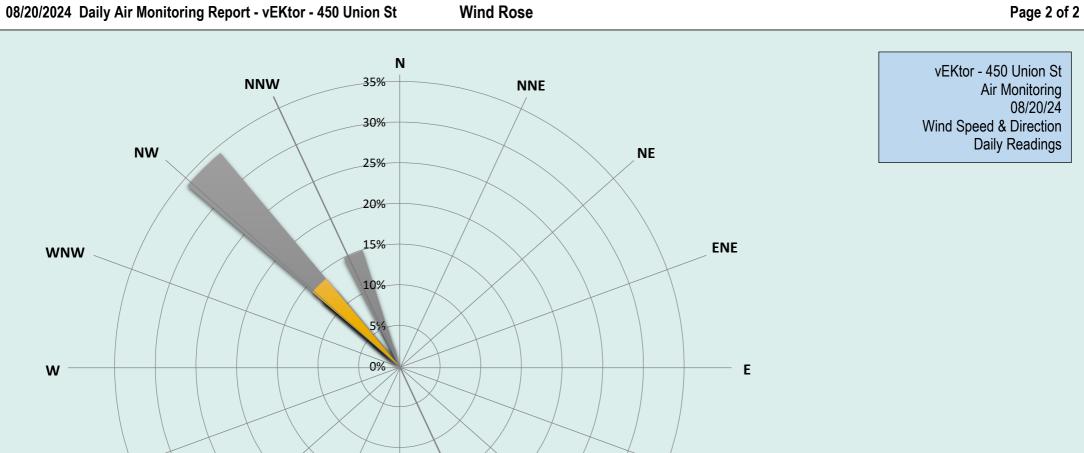

#### Community Air Monitoring Program (CAMP)

An Upwind and Downwind CAMP stations were placed within the perimeters of the Site during drilling activities. The Upwind CAMP station was in the northwest portion of the Site and the Downwind CAMP station was in the southeast portion of the Site as the wind was consistently coming from the northwest.

| Weather: |       |    |                |       |            |          |
|----------|-------|----|----------------|-------|------------|----------|
|          | Low:  | 62 | Cloud Cover:   | Sunny | Wind:      | 10-15MPH |
|          | High: | 75 | Precipitation: | 0"    | Direction: | NW       |
|          |       |    |                |       |            |          |