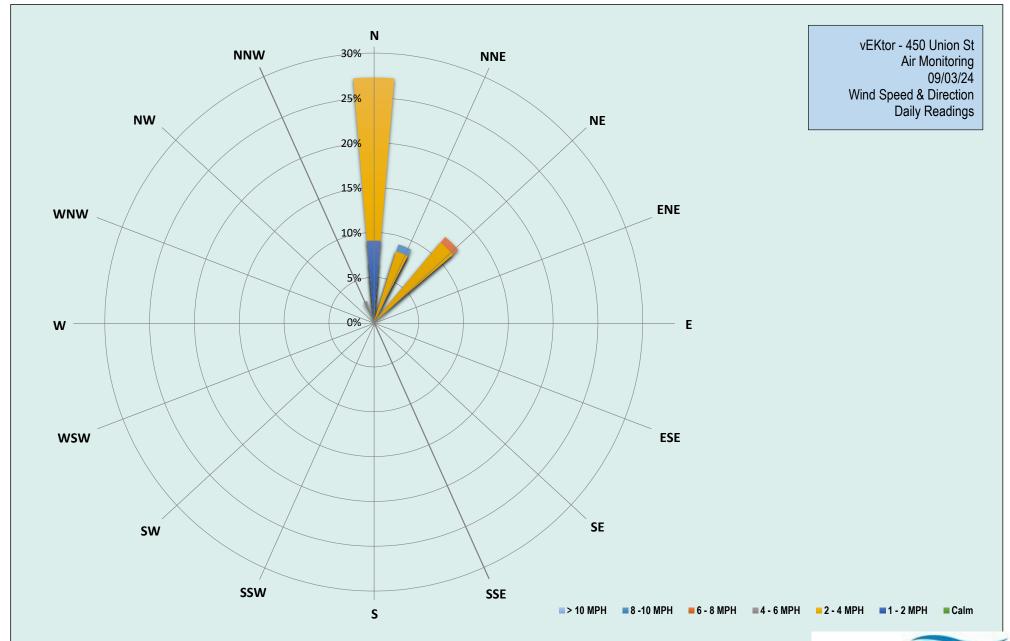

| Weather Data Range for V | Vork Day    | Wind Direction   | N         | Relative Humidity (%) 28.0 - 63.0 Daily Rain |               | Daily Rain Total (in)    | tal (in) 0.00 Readings in the summary ta |                 |  |
|--------------------------|-------------|------------------|-----------|----------------------------------------------|---------------|--------------------------|------------------------------------------|-----------------|--|
| Temperature (°F)         | 60.0 - 77.0 | Wind Speed (MPH) | 1.8 - 8.5 | Barometer (inHg)                             | 30.30 - 30.40 | Avg. Dew Point Temp (°F) | 43.6                                     | concentrations. |  |