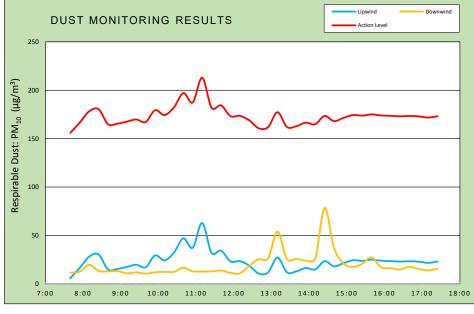

| Station Location | Daily Avg. Dust Concentration (µg/m³) | Max 15-Min Dust<br>Concentration (µg/m³) | Time of Max Dust Reading | Daily Avg. VOC Concentration (ppm) | Max 15-Min VOC<br>Concentration (ppm) | Time of Max VOC Reading |
|------------------|---------------------------------------|------------------------------------------|--------------------------|------------------------------------|---------------------------------------|-------------------------|
| Upwind           | 23.4                                  | 62.9                                     | 11:10                    | 0.0                                | 0.0                                   | 7:40                    |
| — Downwind —     | 19.6                                  | 78.4                                     | 14:25                    | 0.0                                | 0.0                                   | 8:25                    |

|                | Upwind                                 |                | Downwind                               |                                       |
|----------------|----------------------------------------|----------------|----------------------------------------|---------------------------------------|
| Time           | 15-Min Avg<br>Concentration<br>(ug/m³) | Time           | 15-Min Avg<br>Concentration<br>(ug/m³) | Exceeds<br>Particulate<br>Alarm Limit |
| 7:40           | 6.0                                    | 7:40           | 11.6                                   | -                                     |
| 7:55           | 16.5                                   | 7:55           | 12.7                                   | -                                     |
| 8:10           | 28.1                                   | 8:10           | 19.8                                   | -                                     |
| 8:25           | 30.4                                   | 8:25           | 13.4                                   | -                                     |
| 8:40           | 14.9                                   | 8:40           | 12.9                                   | -                                     |
| 8:55           | 15.5                                   | 8:55           | 13.3                                   | -                                     |
| 9:10           | 17.6                                   | 9:10           | 10.9                                   | -                                     |
| 9:25           | 19.8                                   | 9:25           | 11.8                                   | -                                     |
| 9:40           | 17.2                                   | 9:40           | 10.6                                   | -                                     |
| 9:55           | 29.4                                   | 9:55           | 12.0                                   | -                                     |
| 10:10          | 24.3                                   | 10:10          | 12.4                                   | -                                     |
| 10:25          | 32.2                                   | 10:25          | 12.4                                   | -                                     |
| 10:40          | 47.0                                   | 10:40          | 16.6                                   | -                                     |
| 10:55          | 37.3                                   | 10:55          | 13.0                                   | -                                     |
| 11:10          | 62.9                                   | 11:10          | 12.8                                   | -                                     |
| 11:25          | 31.9                                   | 11:25          | 12.9                                   | -                                     |
| 11:40          | 34.4                                   | 11:40          | 13.8                                   | -                                     |
| 11:55          | 23.2                                   | 11:55          | 11.5                                   | -                                     |
| 12:10          | 23.5                                   | 12:10          | 10.9                                   | -                                     |
| 12:25          | 18.9                                   | 12:25          | 18.7                                   | -                                     |
| 12:40          | 10.7                                   | 12:40          | 25.4                                   | -                                     |
| 12:55          | 11.9                                   | 12:55          | 26.3                                   | -                                     |
| 13:10          | 27.3                                   | 13:10          | 54.0                                   | -                                     |
| 13:25<br>13:40 | 12.0<br>12.9                           | 13:25<br>13:40 | 25.7<br>25.8                           | -                                     |
| 13:55          | 16.4                                   | 13:55          | 24.0                                   | _                                     |
| 14:10          | 14.9                                   | 14:10          | 25.7                                   | _                                     |
| 14:25          | 23.5                                   | 14:25          | 78.4                                   | _                                     |
| 14:40          | 18.1                                   | 14:40          | 37.2                                   | -                                     |
| 14:55          | 21.4                                   | 14:55          | 21.2                                   | -                                     |
| 15:10          | 24.4                                   | 15:10          | 17.6                                   | -                                     |
| 15:25          | 23.8                                   | 15:25          | 20.9                                   | -                                     |
| 15:40          | 25.1                                   | 15:40          | 27.4                                   | -                                     |
| 15:55          | 24.0                                   | 15:55          | 17.0                                   | -                                     |
| 16:10          | 23.5                                   | 16:10          | 16.4                                   | -                                     |
| 16:25          | 23.1                                   | 16:25          | 14.8                                   | -                                     |
| 16:40          | 23.4                                   | 16:40          | 17.8                                   | -                                     |
| 16:55          | 23.0                                   | 16:55          | 15.4                                   | -                                     |
| 17:10          | 21.8                                   | 17:10          | 14.0                                   | -                                     |
| 17:25          | 23.1                                   | 17:25          | 15.7                                   | -                                     |