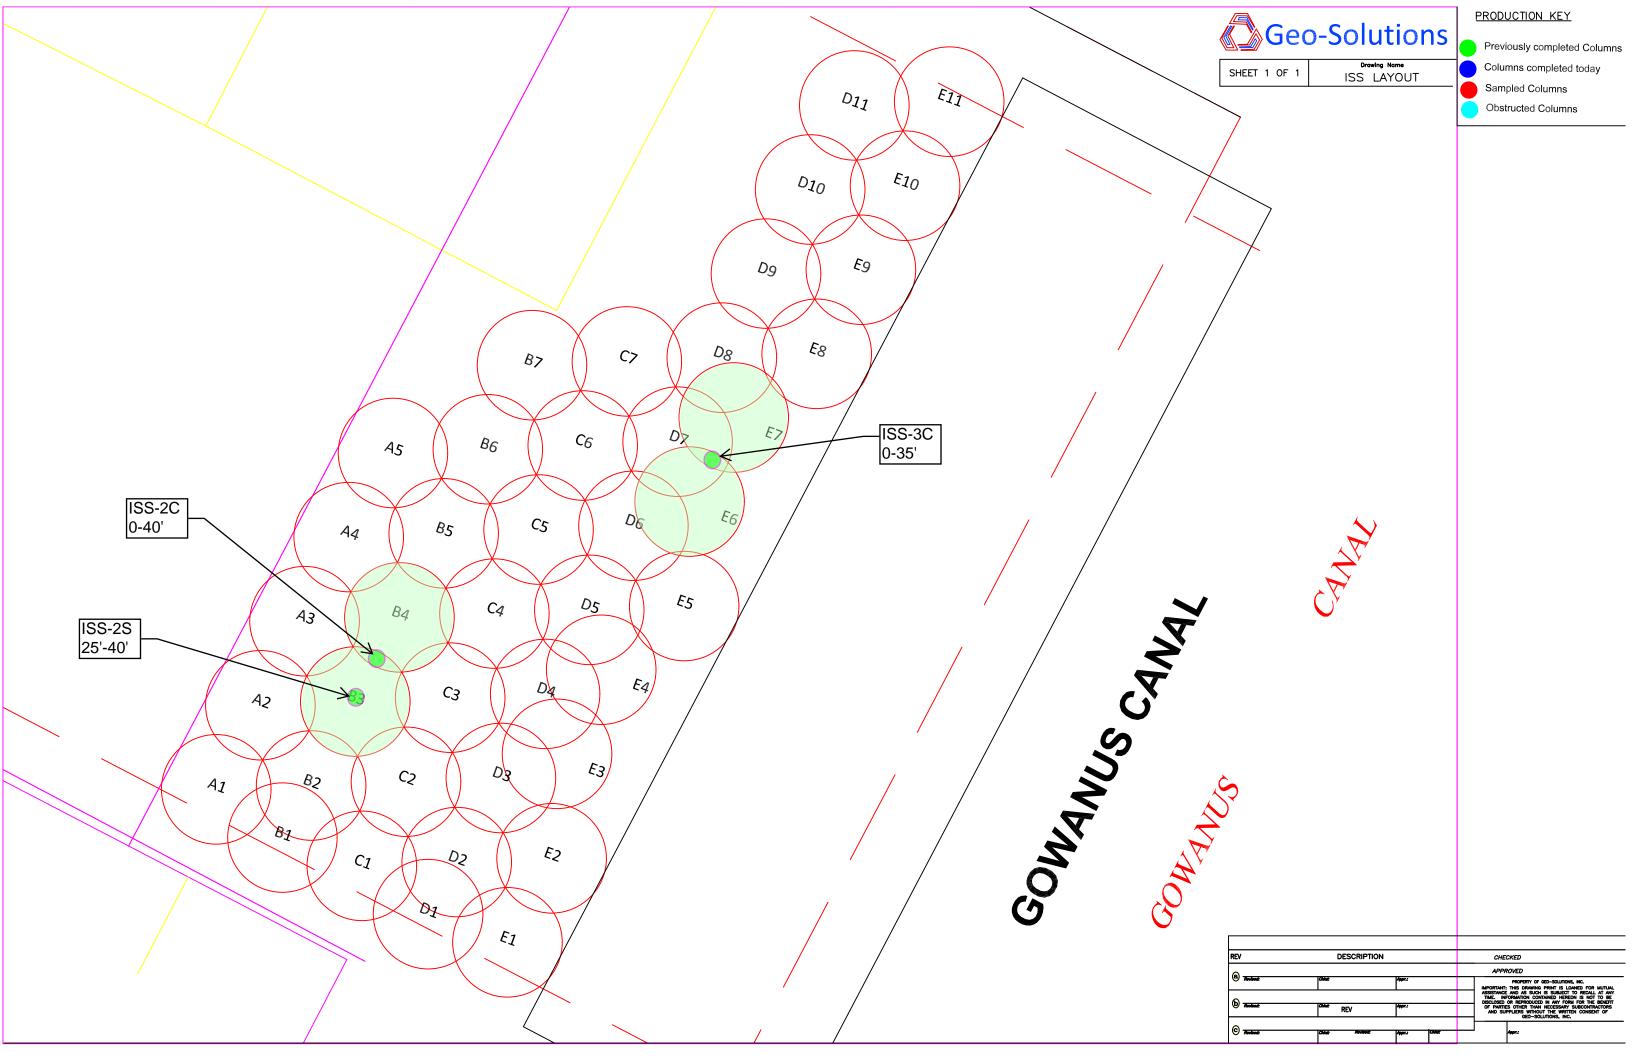

#### **Work Activities Performed:**

- GSI chopped concrete debris with the hammer attachment and utilized fresh water to suppress dust, as needed.
- Coastal Environmental drilled three confirmation cores for visual inspection as follows per the approved Pilot Test Work Plan:
  - One confirmation core was collected from the overlapped areas between the two 9% mix columns;
  - One confirmation core was collected from the middle of a 9% column (the mix with the least cement addition); and
  - One confirmation core was collected from the overlapped areas between the two 12% mix columns.
- Visual inspections were conducted for the retrieved core sample from ISS-2C down to 40 feet below grade surface (bgs) and from ISS-2S between 25' to 40' bgs. ISS-3C was only drilled down to 35' bgs due to refusal. Visual inspection was conducted for the retrieved core sample from ISS-3C down to 35' bgs. Free product was observed within sand in the 30-35 foot interval from ISS-3C.

| Weather:                                                                                    |                                                                                |                                                                                  |                                                                                                                                                                        |                                                                               |                                                                                               |                                                    |
|---------------------------------------------------------------------------------------------|--------------------------------------------------------------------------------|----------------------------------------------------------------------------------|------------------------------------------------------------------------------------------------------------------------------------------------------------------------|-------------------------------------------------------------------------------|-----------------------------------------------------------------------------------------------|----------------------------------------------------|
|                                                                                             | Low:                                                                           | 59                                                                               | Cloud Cover:                                                                                                                                                           | Sunny                                                                         | Wind:                                                                                         | 5-10MPH                                            |
|                                                                                             | High:                                                                          | 75                                                                               | Precipitation:                                                                                                                                                         | 0"                                                                            | Direction:                                                                                    | ENE                                                |
| Description of                                                                              |                                                                                | vities:                                                                          | ·                                                                                                                                                                      |                                                                               |                                                                                               |                                                    |
| - 0700 to 0730,<br>- 0730 to 1130,<br>- 1130 to 1330,<br>- 0730 to 1430,<br>- 1430 to 1730, | GSI held a<br>Drill coring<br>Coring ope<br>GSI used<br>Began cor<br>Kobelco e | a tailgate s<br>g began to<br>eration we<br>210 Kobe<br>ring E6/E7<br>xcavator r | safety meeting and discussion core column B3/B4. followere paused to address the relace excavator and hydraulical ceased per an obstruction managed ISS spoils, fueled | ing the completion<br>nechanical issue<br>hammer to size<br>at 35ftbgs and co | n of core hole the di<br>with the drill rig.<br>existing concrete pil<br>oring was terminated | rill rig broke down.<br>e.<br>d at the same depth. |
| е                                                                                           |                                                                                |                                                                                  |                                                                                                                                                                        |                                                                               |                                                                                               |                                                    |
|                                                                                             |                                                                                |                                                                                  |                                                                                                                                                                        |                                                                               |                                                                                               |                                                    |
| Production De                                                                               | lays:                                                                          |                                                                                  |                                                                                                                                                                        |                                                                               |                                                                                               |                                                    |
|                                                                                             | •                                                                              |                                                                                  | concrete/debris removal ope<br>es of concrete rocks and st                                                                                                             |                                                                               | •                                                                                             | ,                                                  |
| Safety Topics:                                                                              |                                                                                |                                                                                  |                                                                                                                                                                        |                                                                               |                                                                                               |                                                    |
| Discussed: Bac                                                                              | k to work s                                                                    | afely.                                                                           |                                                                                                                                                                        |                                                                               |                                                                                               |                                                    |
| Rick                                                                                        | Mckay                                                                          |                                                                                  |                                                                                                                                                                        |                                                                               |                                                                                               | 09/03/24                                           |