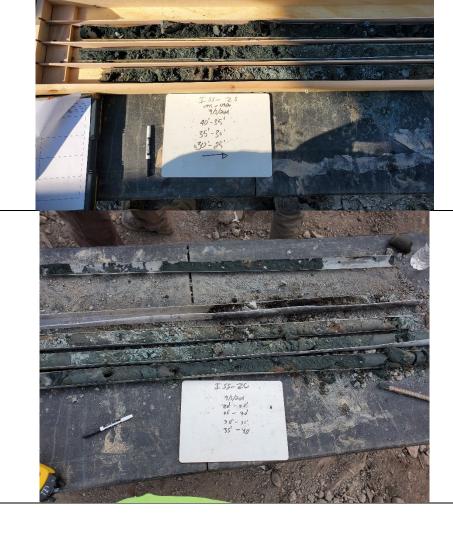

## vEKtor consultants

Photo 1:

View of Coastal drilling ISS-2S, view facing south.

**Photo Log** 

Photo 2:

View of confirmation cores for ISS-2S from 25 to 40 feet for visual inspection.

Photo 3:

View of confirmation cores for ISS-2C from 20 to 40 feet for visual inspection.