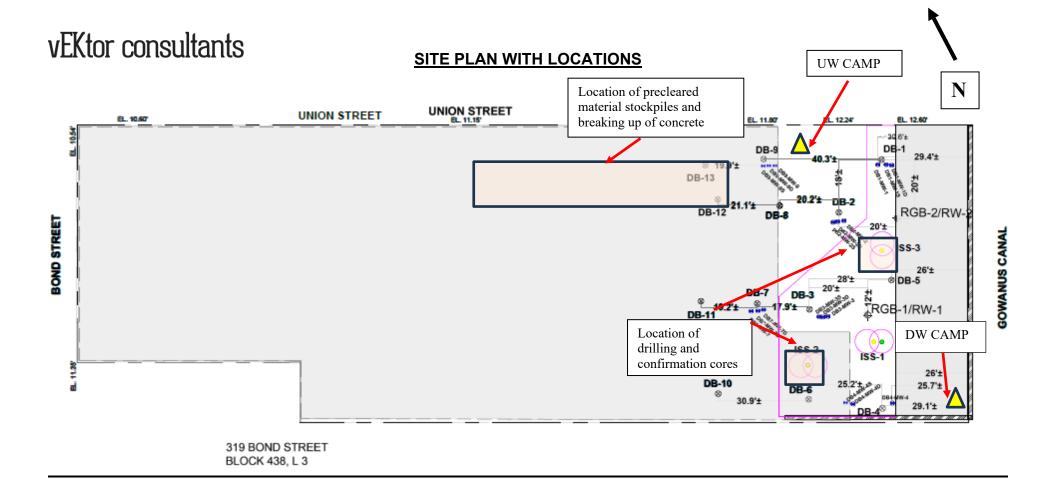

#### **Work Activities Performed:**

- GSI chopped concrete debris with the hammer attachment and utilized fresh water to suppress dust, as needed.
- Coastal Environmental drilled three confirmation cores for visual inspection as follows per the approved Pilot Test Work Plan:
  - One confirmation core was collected from the overlapped areas between the two 9% mix columns;
  - One confirmation core was collected from the middle of a 9% column (the mix with the least cement addition); and
  - One confirmation core was collected from the overlapped areas between the two 12% mix columns.
- Visual inspections were conducted for the retrieved core sample from ISS-2C down to 40 feet below grade surface (bgs) and from ISS-2S between 25' to 40' bgs. ISS-3C was only drilled down to 35' bgs due to refusal. Visual inspection was conducted for the retrieved core sample from ISS-3C down to 35' bgs. Free product was observed within sand in the 30-35 foot interval from ISS-3C.

#### **Community Air Monitoring Program (CAMP)**

An Upwind and Downwind CAMP stations were placed within the perimeters of the Site during drilling activities. The Upwind CAMP station was in the northwest portion of the Site and the Downwind CAMP station was in the southeast portion of the Site as the wind was consistently coming from the east.