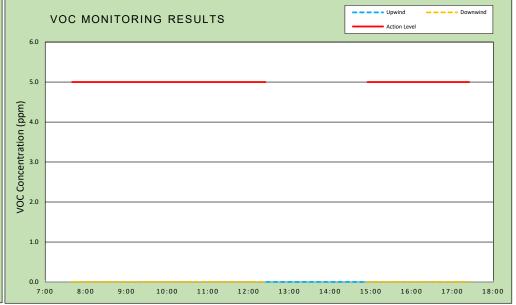

| Station Location | Daily Avg. Dust Concentration (µg/m³) | Max 15-Min Dust<br>Concentration (µg/m³) | Time of Max Dust Reading | Daily Avg. VOC Concentration (ppm) | Max 15-Min VOC<br>Concentration (ppm) | Time of Max VOC Reading |
|------------------|---------------------------------------|------------------------------------------|--------------------------|------------------------------------|---------------------------------------|-------------------------|
| Upwind           | 23.4                                  | 62.9                                     | 11:10                    | 0.0                                | 0.0                                   | 7:40                    |
| — Downwind —     | 19.6                                  | 78.4                                     | 14:25                    | 0.0                                | 0.0                                   | 8:25                    |

#### Tuesday, September 3, 2024

Number of Instances Where Downwind VOCs Exceeds

Number of Comparable Data Points =

 Start Time:
 7:40

 End Time:
 17:25

PID DATA

|       | Upwind                               | FID.  | Downwind                             |                            |
|-------|--------------------------------------|-------|--------------------------------------|----------------------------|
|       | Opwina                               |       | Downwina                             | ł                          |
| Time  | 15-Min Avg<br>Concentration<br>(ppm) | Time  | 15-Min Avg<br>Concentration<br>(ppm) | Exceeds VOC<br>Alarm Limit |
| 7:40  | 0.0                                  | 7:40  | 0.0                                  | -                          |
| 7:55  | 0.0                                  | 7:55  | 0.0                                  | -                          |
| 8:10  | 0.0                                  | 8:10  | 0.0                                  | -                          |
| 8:25  | 0.0                                  | 8:25  | 0.0                                  | -                          |
| 8:40  | 0.0                                  | 8:40  | 0.0                                  | -                          |
| 8:55  | 0.0                                  | 8:55  | 0.0                                  | -                          |
| 9:10  | 0.0                                  | 9:10  | 0.0                                  | -                          |
| 9:25  | 0.0                                  | 9:25  | 0.0                                  | -                          |
| 9:40  | 0.0                                  | 9:40  | 0.0                                  | -                          |
| 9:55  | 0.0                                  | 9:55  | 0.0                                  | -                          |
| 10:10 | 0.0                                  | 10:10 | 0.0                                  | -                          |
| 10:25 | 0.0                                  | 10:25 | 0.0                                  | -                          |
| 10:40 | 0.0                                  | 10:40 | 0.0                                  | -                          |
| 10:55 | 0.0                                  | 10:55 | 0.0                                  | -                          |
| 11:10 | 0.0                                  | 11:10 | 0.0                                  | -                          |
| 11:25 | 0.0                                  | 11:25 | 0.0                                  | -                          |
| 11:40 | 0.0                                  | 11:40 | 0.0                                  | -                          |
| 11:55 | 0.0                                  | 11:55 | 0.0                                  | -                          |
| 12:10 | 0.0                                  | 12:10 | 0.0                                  | -                          |
| 12:25 | 0.0                                  | 12:25 | 0.0                                  | -                          |
| 12:40 | 0.0                                  | 12:40 | •                                    | -                          |
| 12:55 | 0.0                                  | 12:55 | 1                                    | -                          |
| 13:10 | 0.0                                  | 13:10 | -                                    | -                          |
| 13:25 | 0.0                                  | 13:25 | -                                    | -                          |
| 13:40 | 0.0                                  | 13:40 | -                                    | -                          |
| 13:55 | 0.0                                  | 13:55 | -                                    | -                          |
| 14:10 | 0.0                                  | 14:10 | -                                    | -                          |
| 14:25 | 0.0                                  | 14:25 | -                                    | -                          |
| 14:40 | 0.0                                  | 14:40 | -                                    | -                          |
| 14:55 | 0.0                                  | 14:55 | 0.0                                  | -                          |
| 15:10 | 0.0                                  | 15:10 | 0.0                                  | -                          |
| 15:25 | 0.0                                  | 15:25 | 0.0                                  | -                          |
| 15:40 | 0.0                                  | 15:40 | 0.0                                  | -                          |
| 15:55 | 0.0                                  | 15:55 | 0.0                                  | -                          |
| 16:10 | 0.0                                  | 16:10 | 0.0                                  | -                          |
| 16:25 | 0.0                                  | 16:25 | 0.0                                  | -                          |
| 16:40 | 0.0                                  | 16:40 | 0.0                                  | -                          |
| 16:55 | 0.0                                  | 16:55 | 0.0                                  | -                          |
| 17:10 | 0.0                                  | 17:10 | 0.0                                  | -                          |
| 17:25 | 0.0                                  | 17:25 | 0.0                                  | -                          |