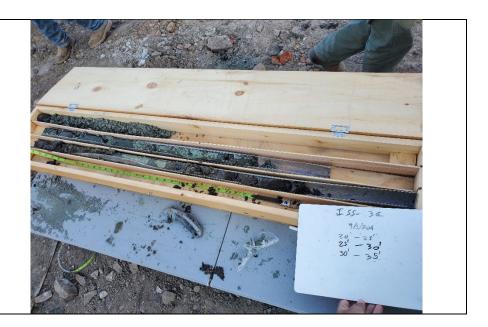

Photo 4: View of confirmation cores from ISS-3C from 20 to 35 feet for visual inspection.